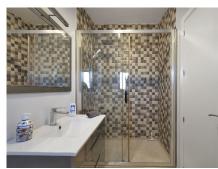

kitchen up to the Master bedroom which has an en-suite bathroom complete with stand along shower unit, W.C and sink unit – double glass patio doors lead onto an outdoor west facing terrace which captures the most amazing sunsets, and a view to the sea and mountains. All rooms have air conditioning units which are hot & cold they also enjoy the added benefit of oil-based radiators in all rooms. Solar panels were recently installed and 67% of electricity comes from those panels. All windows have automatic shutter blinds and there are also iron wreckers fitted.