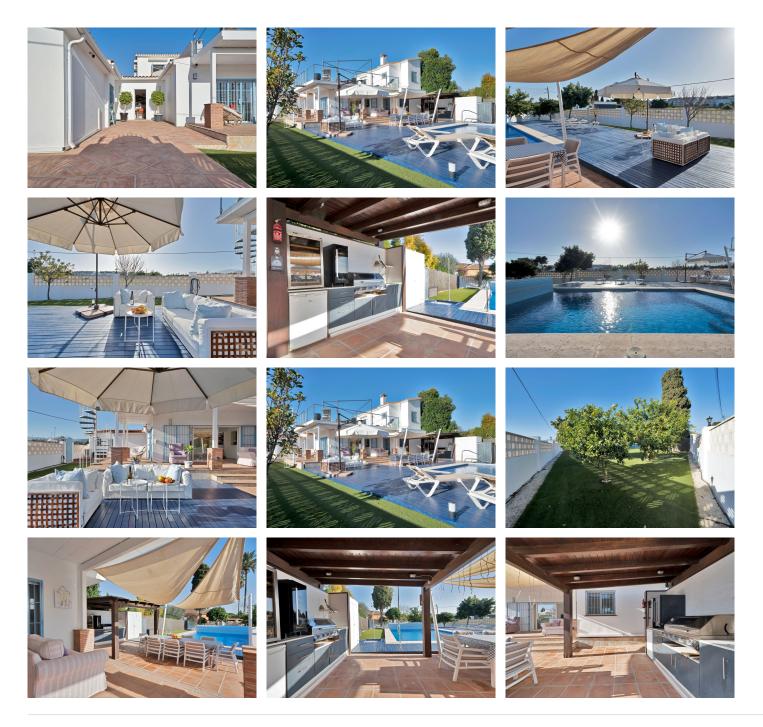

We are proud to represent this exclusive elegant and modern villa located beachside in the desirable area of San Pedro – The location is ideally situated within walking distance to the centre of San Pedro, which is full of fabulous bars & restaurants, the promenade & beach is also within walking distance, so no need for a car! - the area is residential so very peaceful and safe. The villa is built on a generous plot of 950m2 which has a well-maintained garden that includes a variety of fruit trees, planters & shrubs. There is a large free to form coverable swimming pool, outdoor shower and there is a very spacious area for entertaining and dining outdoors which has a separate build in BBQ, wine fridge and built-in sink unit. There is a spiral staircase where you can access the upper sun roof terrace to enjoy and capture the most amazing sunsets from here. The property consists of 4 bedrooms and 5 bathrooms, on entering through the main door there is a very bright and spacious open plan living and dining area and kitchen which is large and has a range of base and wall mounted units and integrated appliances. The kitchen has an area for dining and a separate utility room, which houses the washing machine, dryer and boiler. There are a further 3 more spacious bedrooms which are all en-suite - Guests can enjoy a separate WC/cloakroom on this same level - an inner corridor leads to adjoining covered garage and from the garage there is a security door leading onto to a further private terrace/Japanese garden which has been decked for ease of maintenance. Stairs lead from the +34 951 123 083 | +44 (0)330 179 8687 | info@idiliqestates.com Local 28, Edificio D, Centro de Negocios Puerta de Banús, N-340, Km 175, 29660 Nueva Andlaucia

kitchen up to the Master bedroom which has an en-suite bathroom complete with stand along shower unit, W.C and sink unit – double glass patio doors lead onto an outdoor west facing terrace which captures the most amazing sunsets, and a view to the sea and mountains. All rooms have air conditioning units which are hot & cold they also enjoy the added benefit of oil-based radiators in all rooms. Solar panels were recently installed and 67% of electricity comes from those panels. All windows have automatic shutter blinds and there are also iron wreckers fitted.