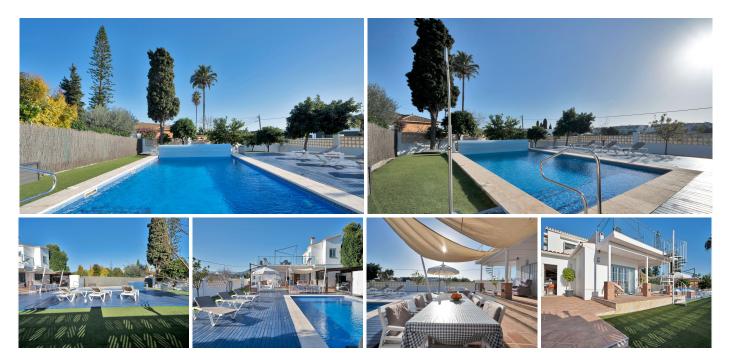

We are proud to represent this exclusive elegant and modern villa located beachside in the desirable area of San Pedro – The location is ideally situated within walking distance to the centre of San Pedro, which is full of fabulous bars & restaurants, the promenade & beach is also within walking distance, so no need for a car! - the area is residential so very peaceful and safe. The villa is built on a generous plot of 950m2 which has a well-maintained garden that includes a variety of fruit trees, planters & shrubs. There is a large free to form coverable swimming pool, outdoor shower and there is a very spacious area for entertaining and dining outdoors which has a separate build in BBQ, wine fridge and built-in sink unit. There is a spiral staircase where you can access the upper sun roof terrace to enjoy and capture the most amazing sunsets from here. The property consists of 4 bedrooms and 5 bathrooms, on entering through the main door there is a very bright and spacious open plan living and dining area and kitchen which is large and has a range of base and wall mounted units and integrated appliances. The kitchen has an area for dining and a separate utility room, which houses the washing machine, dryer and boiler. There are a further 3 more spacious bedrooms which are all en-suite - Guests can enjoy a separate WC/cloakroom on this same level - an inner corridor leads to adjoining covered garage and from the garage there is a security door leading onto to a further private terrace/Japanese garden which has been decked for ease of maintenance. Stairs lead from the +34 951 123 083 | +44 (0)330 179 8687 | info@idiliqestates.com Local 28, Edificio D, Centro de Negocios Puerta de Banús, N-340, Km 175, 29660 Nueva Andlaucia