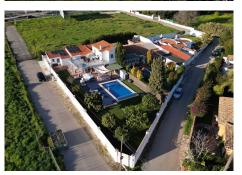

We are proud to represent this exclusive elegant and modern villa located beachside in the desirable area of San Pedro – The location is ideally situated within walking distance to the centre of San Pedro, which is full of fabulous bars & restaurants, the promenade & beach is also within walking distance, so no need for a car! - the area is residential so very peaceful and safe. The villa is built on a generous plot of 950m2 which has a well-maintained garden that includes a variety of fruit trees, planters & shrubs. There is a large free to form coverable swimming pool, outdoor shower and there is a very spacious area for entertaining and dining outdoors which has a separate build in BBQ, wine fridge and built-in sink unit. There is a spiral staircase where you can access the upper sun roof terrace to enjoy and capture the most amazing sunsets from here. The property consists of 4 bedrooms and 5 bathrooms, on entering through the main door there is a very bright and spacious open plan living and dining area and kitchen which is large and has a range of base and wall mounted units and integrated appliances. The kitchen has an area for dining and a separate utility room, which houses the washing machine, dryer and boiler. There are a further 3 more spacious bedrooms which are all en-suite - Guests can enjoy a separate WC/cloakroom on this same level - an inner corridor leads to adjoining covered garage and from the garage there is a security door leading onto to a further private terrace/Japanese garden which has been decked for ease of maintenance. Stairs lead from the +34 951 123 083 | +44 (0)330 179 8687 | info@idiliqestates.com Local 28, Edificio D, Centro de Negocios Puerta de Banús, N-340, Km 175, 29660 Nueva Andlaucia