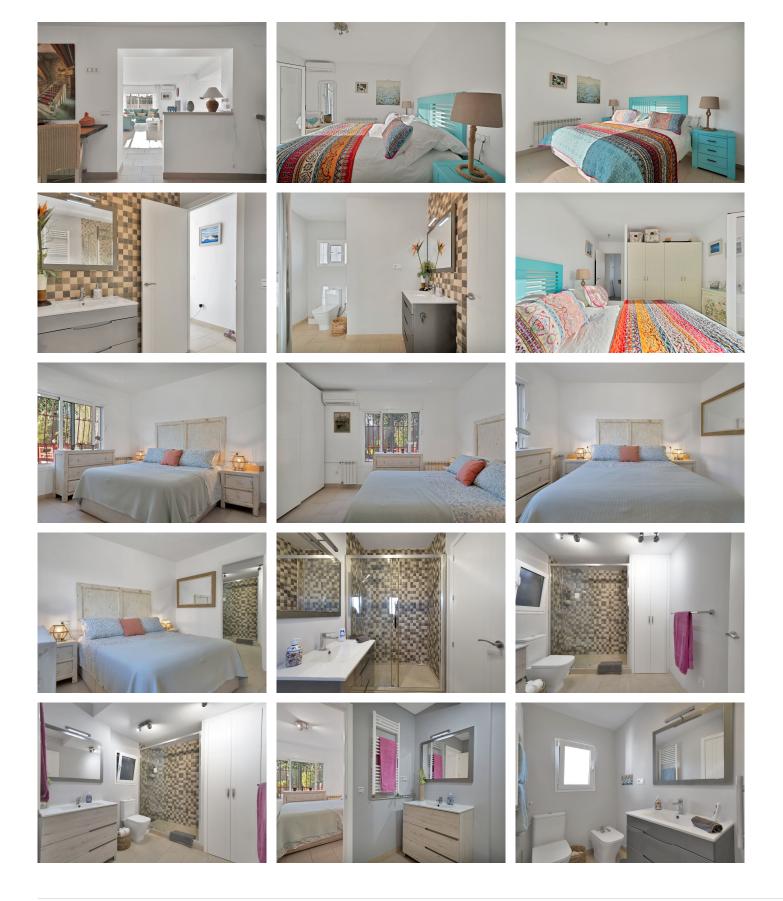

We are proud to represent this exclusive elegant and modern villa located beachside in the desirable area of San Pedro – The location is ideally situated within walking distance to the centre of San Pedro, which is full of fabulous bars & restaurants, the promenade & beach is also within walking distance, so no need for a car! - the area is residential so very peaceful and safe. The villa is built on a generous plot of 950m2 which has a well-maintained garden that includes a variety of fruit trees, planters & shrubs. There is a large free to form coverable swimming pool, outdoor shower and there is a very spacious area for entertaining and dining outdoors which has a separate build in BBQ, wine fridge and built-in sink unit. There is a spiral staircase where you can access the upper sun roof terrace to enjoy and capture the most amazing sunsets from here. The property consists of 4 bedrooms and 5 bathrooms, on entering through the main door there is a very bright and spacious open plan living and dining area and kitchen which is large and has a range of base and wall mounted units and integrated appliances. The kitchen has an area for dining and a separate utility room, which houses the washing machine, dryer and boiler. There are a further 3 more spacious bedrooms which are all en-suite - Guests can enjoy a separate WC/cloakroom on this same level - an inner corridor leads to adjoining covered garage and from the garage there is a security door leading onto to a further private terrace/Japanese garden which has been decked for ease of maintenance. Stairs lead from the +34 951 123 083 | +44 (0)330 179 8687 | info@idiliqestates.com Local 28, Edificio D, Centro de Negocios Puerta de Banús, N-340, Km 175, 29660 Nueva Andlaucia

kitchen up to the Master bedroom which has an en-suite bathroom complete with stand along shower unit, W.C and sink unit – double glass patio doors lead onto an outdoor west facing terrace which captures the most amazing sunsets, and a view to the sea and mountains. All rooms have air conditioning units which are hot & cold they also enjoy the added benefit of oil-based radiators in all rooms. Solar panels were recently installed and 67% of electricity comes from those panels. All windows have automatic shutter blinds and there are also iron wreckers fitted.