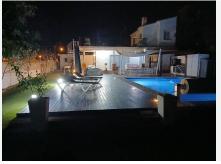

We are proud to represent this exclusive elegant and modern villa located beachside in the desirable area of San Pedro – The location is ideally situated within walking distance to the centre of San Pedro, which is full of fabulous bars & restaurants, the promenade & beach is also within walking distance, so no need for a car! - the area is residential so very peaceful and safe. The villa is built on a generous plot of 950m2 which has a well-maintained garden that includes a variety of fruit trees, planters & shrubs. There is a large free to form coverable swimming pool, outdoor shower and there is a very spacious area for entertaining and dining outdoors which has a separate build in BBQ, wine fridge and built-in sink unit. There is a spiral staircase where you can access the upper sun roof terrace to enjoy and capture the most amazing sunsets from here. The property consists of 4 bedrooms and 5 bathrooms, on entering through the main door there is a very bright and spacious open plan living and dining area and kitchen which is large and has a range of base and wall mounted units and integrated appliances. The kitchen has an area for dining and a separate utility room, which houses the washing machine, dryer and boiler. There are a further 3 more spacious bedrooms which are all en-suite - Guests can enjoy a separate WC/cloakroom on this same level - an inner corridor leads to adjoining covered garage and from the garage there is a security door leading onto to a further private terrace/Japanese garden which has been decked for ease of maintenance. Stairs lead from the +34 951 123 083 | +44 (0)330 179 8687 | info@idiliqestates.com Local 28, Edificio D, Centro de Negocios Puerta de Banús, N-340, Km 175, 29660 Nueva Andlaucia