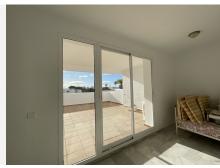

R4942243

**Paraiso** 

REF# R4942243 365.000 €

| BEDS | BATHS | BUILT  | TERRACE |
|------|-------|--------|---------|
| 3    | 2     | 116 m² | 77 m²   |

Fantastic 3 bed Penthouse located in the very popular El Paraiso, within walking distance to Schools, Shops, Restaurants, Bars, Golf, Tennis and the local Beach. The apartment is a duplex penthouse and is accessed via one flight of stairs, on entrance to the apartment as it is South facing it is very bright, off the entrance hall that leads to the rear of the property is the kitchen and small back terrace, to the front of the property is the large living dining area, leading out to a South facing terrace. On this level are 2 guest bedrooms which share a family bathroom, both have access to a terrace. On the Upper level is the master bedroom with En suite, and a further room that can be used as another bedroom or office, this leads out to a very large covered and open terrace with some sea view. To finish off is a roof solarium with great space to enjoy the fantastic Panoramic views. The apartment is in need of reform.