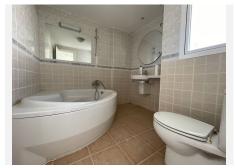

R4942243

**Paraiso** 

REF# R4942243 365.000 €

| BEDS | BATHS | BUILT  | TERRACE |
|------|-------|--------|---------|
| 3    | 2     | 116 m² | 77 m²   |

Fantastic 3 bed Penthouse located in the very popular El Paraiso, within walking distance to Schools, Shops, Restaurants, Bars, Golf, Tennis and the local Beach. The apartment is a duplex penthouse and is accessed via one flight of stairs, on entrance to the apartment as it is South facing it is very bright, off the entrance hall that leads to the rear of the property is the kitchen and small back terrace, to the front of the property is the large living dining area, leading out to a South facing terrace. On this level are 2 guest bedrooms which share a family bathroom, both have access to a terrace. On the Upper level is the master bedroom with En suite, and a further room that can be used as another bedroom or office, this leads out to a very large covered and open terrace with some sea view. To finish off is a roof solarium with great space to enjoy the fantastic Panoramic views. The apartment is in need of reform.