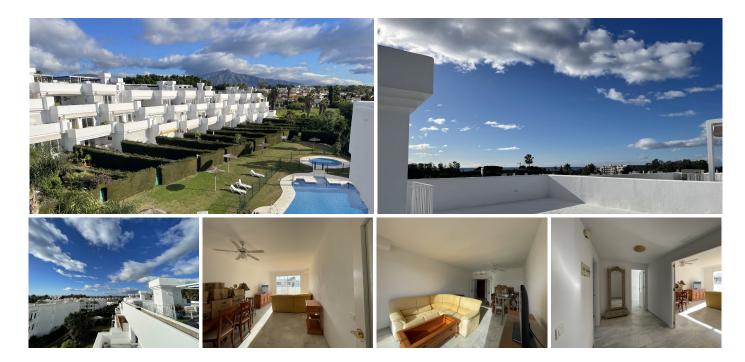

R4942243

**Paraiso** 

REF# R4942243 365.000 €

| BEDS | BATHS | BUILT  | TERRACE |
|------|-------|--------|---------|
| 3    | 2     | 116 m² | 77 m²   |

Fantastic 3 bed Penthouse located in the very popular El Paraiso, within walking distance to Schools, Shops, Restaurants, Bars, Golf, Tennis and the local Beach. The apartment is a duplex penthouse and is accessed via one flight of stairs, on entrance to the apartment as it is South facing it is very bright, off the entrance hall that leads to the rear of the property is the kitchen and small back terrace, to the front of the property is the large living dining area, leading out to a South facing terrace. On this level are 2 guest bedrooms which share a family bathroom, both have access to a terrace. On the Upper level is the master bedroom with En suite, and a further room that can be used as another bedroom or office, this leads out to a very large covered and open terrace with some sea view. To finish off is a roof solarium with great space to enjoy the fantastic Panoramic views. The apartment is in need of reform.