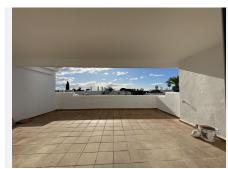

R4942243

**Paraiso** 

REF# R4942243 365.000 €

| BEDS | BATHS | BUILT  | TERRACE |
|------|-------|--------|---------|
| 3    | 2     | 116 m² | 77 m²   |

Fantastic 3 bed Penthouse located in the very popular El Paraiso, within walking distance to Schools, Shops, Restaurants, Bars, Golf, Tennis and the local Beach. The apartment is a duplex penthouse and is accessed via one flight of stairs, on entrance to the apartment as it is South facing it is very bright, off the entrance hall that leads to the rear of the property is the kitchen and small back terrace, to the front of the property is the large living dining area, leading out to a South facing terrace. On this level are 2 guest bedrooms which share a family bathroom, both have access to a terrace. On the Upper level is the master bedroom with En suite, and a further room that can be used as another bedroom or office, this leads out to a very large covered and open terrace with some sea view. To finish off is a roof solarium with great space to enjoy the fantastic Panoramic views. The apartment is in need of reform.