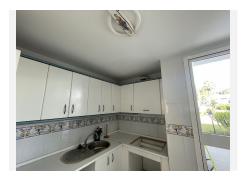

R4942243

**Paraiso** 

REF# R4942243 365.000 €

| BEDS | BATHS | BUILT  | TERRACE |
|------|-------|--------|---------|
| 3    | 2     | 116 m² | 77 m²   |

Fantastic 3 bed Penthouse located in the very popular El Paraiso, within walking distance to Schools, Shops, Restaurants, Bars, Golf, Tennis and the local Beach. The apartment is a duplex penthouse and is accessed via one flight of stairs, on entrance to the apartment as it is South facing it is very bright, off the entrance hall that leads to the rear of the property is the kitchen and small back terrace, to the front of the property is the large living dining area, leading out to a South facing terrace. On this level are 2 guest bedrooms which share a family bathroom, both have access to a terrace. On the Upper level is the master bedroom with En suite, and a further room that can be used as another bedroom or office, this leads out to a very large covered and open terrace with some sea view. To finish off is a roof solarium with great space to enjoy the fantastic Panoramic views. The apartment is in need of reform.