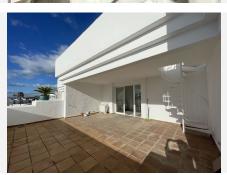

R4942243

**Paraiso** 

REF# R4942243 365.000 €

| BEDS | BATHS | BUILT  | TERRACE |
|------|-------|--------|---------|
| 3    | 2     | 116 m² | 77 m²   |

Fantastic 3 bed Penthouse located in the very popular El Paraiso, within walking distance to Schools, Shops, Restaurants, Bars, Golf, Tennis and the local Beach. The apartment is a duplex penthouse and is accessed via one flight of stairs, on entrance to the apartment as it is South facing it is very bright, off the entrance hall that leads to the rear of the property is the kitchen and small back terrace, to the front of the property is the large living dining area, leading out to a South facing terrace. On this level are 2 guest bedrooms which share a family bathroom, both have access to a terrace. On the Upper level is the master bedroom with En suite, and a further room that can be used as another bedroom or office, this leads out to a very large covered and open terrace with some sea view. To finish off is a roof solarium with great space to enjoy the fantastic Panoramic views. The apartment is in need of reform.