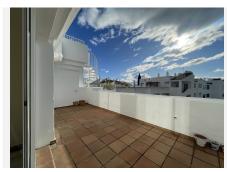

R4942243

**Paraiso** 

REF# R4942243 365.000 €

| BEDS | BATHS | BUILT  | TERRACE |
|------|-------|--------|---------|
| 3    | 2     | 116 m² | 77 m²   |

Fantastic 3 bed Penthouse located in the very popular El Paraiso, within walking distance to Schools, Shops, Restaurants, Bars, Golf, Tennis and the local Beach. The apartment is a duplex penthouse and is accessed via one flight of stairs, on entrance to the apartment as it is South facing it is very bright, off the entrance hall that leads to the rear of the property is the kitchen and small back terrace, to the front of the property is the large living dining area, leading out to a South facing terrace. On this level are 2 guest bedrooms which share a family bathroom, both have access to a terrace. On the Upper level is the master bedroom with En suite, and a further room that can be used as another bedroom or office, this leads out to a very large covered and open terrace with some sea view. To finish off is a roof solarium with great space to enjoy the fantastic Panoramic views. The apartment is in need of reform.