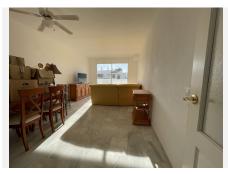

R4942243

**Paraiso** 

REF# R4942243 365.000 €

| BEDS | BATHS | BUILT  | TERRACE |
|------|-------|--------|---------|
| 3    | 2     | 116 m² | 77 m²   |

Fantastic 3 bed Penthouse located in the very popular El Paraiso, within walking distance to Schools, Shops, Restaurants, Bars, Golf, Tennis and the local Beach. The apartment is a duplex penthouse and is accessed via one flight of stairs, on entrance to the apartment as it is South facing it is very bright, off the entrance hall that leads to the rear of the property is the kitchen and small back terrace, to the front of the property is the large living dining area, leading out to a South facing terrace. On this level are 2 guest bedrooms which share a family bathroom, both have access to a terrace. On the Upper level is the master bedroom with En suite, and a further room that can be used as another bedroom or office, this leads out to a very large covered and open terrace with some sea view. To finish off is a roof solarium with great space to enjoy the fantastic Panoramic views. The apartment is in need of reform.