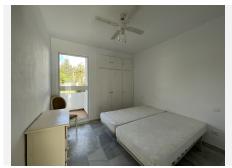

R4942243

**Paraiso** 

REF# R4942243 365.000 €

| BEDS | BATHS | BUILT  | TERRACE |
|------|-------|--------|---------|
| 3    | 2     | 116 m² | 77 m²   |

Fantastic 3 bed Penthouse located in the very popular El Paraiso, within walking distance to Schools, Shops, Restaurants, Bars, Golf, Tennis and the local Beach. The apartment is a duplex penthouse and is accessed via one flight of stairs, on entrance to the apartment as it is South facing it is very bright, off the entrance hall that leads to the rear of the property is the kitchen and small back terrace, to the front of the property is the large living dining area, leading out to a South facing terrace. On this level are 2 guest bedrooms which share a family bathroom, both have access to a terrace. On the Upper level is the master bedroom with En suite, and a further room that can be used as another bedroom or office, this leads out to a very large covered and open terrace with some sea view. To finish off is a roof solarium with great space to enjoy the fantastic Panoramic views. The apartment is in need of reform.