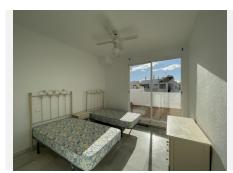

R4942243

**Paraiso** 

REF# R4942243 365.000 €

| BEDS | BATHS | BUILT  | TERRACE |
|------|-------|--------|---------|
| 3    | 2     | 116 m² | 77 m²   |

Fantastic 3 bed Penthouse located in the very popular El Paraiso, within walking distance to Schools, Shops, Restaurants, Bars, Golf, Tennis and the local Beach. The apartment is a duplex penthouse and is accessed via one flight of stairs, on entrance to the apartment as it is South facing it is very bright, off the entrance hall that leads to the rear of the property is the kitchen and small back terrace, to the front of the property is the large living dining area, leading out to a South facing terrace. On this level are 2 guest bedrooms which share a family bathroom, both have access to a terrace. On the Upper level is the master bedroom with En suite, and a further room that can be used as another bedroom or office, this leads out to a very large covered and open terrace with some sea view. To finish off is a roof solarium with great space to enjoy the fantastic Panoramic views. The apartment is in need of reform.