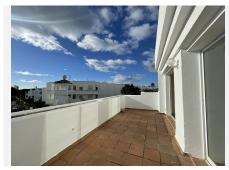

R4942243

**Paraiso** 

REF# R4942243 365.000 €

| BEDS | BATHS | BUILT  | TERRACE |
|------|-------|--------|---------|
| 3    | 2     | 116 m² | 77 m²   |

Fantastic 3 bed Penthouse located in the very popular El Paraiso, within walking distance to Schools, Shops, Restaurants, Bars, Golf, Tennis and the local Beach. The apartment is a duplex penthouse and is accessed via one flight of stairs, on entrance to the apartment as it is South facing it is very bright, off the entrance hall that leads to the rear of the property is the kitchen and small back terrace, to the front of the property is the large living dining area, leading out to a South facing terrace. On this level are 2 guest bedrooms which share a family bathroom, both have access to a terrace. On the Upper level is the master bedroom with En suite, and a further room that can be used as another bedroom or office, this leads out to a very large covered and open terrace with some sea view. To finish off is a roof solarium with great space to enjoy the fantastic Panoramic views. The apartment is in need of reform.