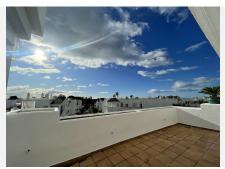

R4942243

**Paraiso** 

REF# R4942243 365.000 €

| BEDS | BATHS | BUILT  | TERRACE |
|------|-------|--------|---------|
| 3    | 2     | 116 m² | 77 m²   |

Fantastic 3 bed Penthouse located in the very popular El Paraiso, within walking distance to Schools, Shops, Restaurants, Bars, Golf, Tennis and the local Beach. The apartment is a duplex penthouse and is accessed via one flight of stairs, on entrance to the apartment as it is South facing it is very bright, off the entrance hall that leads to the rear of the property is the kitchen and small back terrace, to the front of the property is the large living dining area, leading out to a South facing terrace. On this level are 2 guest bedrooms which share a family bathroom, both have access to a terrace. On the Upper level is the master bedroom with En suite, and a further room that can be used as another bedroom or office, this leads out to a very large covered and open terrace with some sea view. To finish off is a roof solarium with great space to enjoy the fantastic Panoramic views. The apartment is in need of reform.