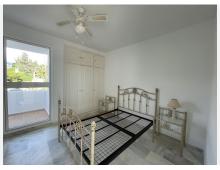

R4942243

**Paraiso** 

REF# R4942243 365.000 €

| BEDS | BATHS | BUILT  | TERRACE |
|------|-------|--------|---------|
| 3    | 2     | 116 m² | 77 m²   |

Fantastic 3 bed Penthouse located in the very popular El Paraiso, within walking distance to Schools, Shops, Restaurants, Bars, Golf, Tennis and the local Beach. The apartment is a duplex penthouse and is accessed via one flight of stairs, on entrance to the apartment as it is South facing it is very bright, off the entrance hall that leads to the rear of the property is the kitchen and small back terrace, to the front of the property is the large living dining area, leading out to a South facing terrace. On this level are 2 guest bedrooms which share a family bathroom, both have access to a terrace. On the Upper level is the master bedroom with En suite, and a further room that can be used as another bedroom or office, this leads out to a very large covered and open terrace with some sea view. To finish off is a roof solarium with great space to enjoy the fantastic Panoramic views. The apartment is in need of reform.