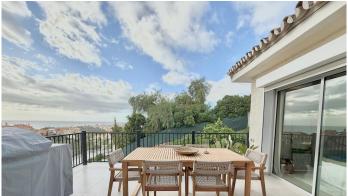

## HOUSE 3 BEDROOMS 2 BATHROOMS IN TORREBLANCA

Torreblanca

REF# R4942228 525.000 €

| BEDS | BATHS | BUILT  |
|------|-------|--------|
| 3    | 2     | 175 m² |

Sure! Here's the translation: This two-story house is designed to make the most of space, natural light, and sea views. On the upper floor, you'll find the main kitchen, modern and fully equipped, next to a spacious living-dining room with large windows that offer spectacular sea views. From this living room, there is access to a private terrace with a barbecue area, perfect for outdoor gatherings or relaxing while enjoying the landscape. On this same floor, there is a bedroom that shares a full bathroom with the rest of the house. The bathroom is located right next to the bedroom, making it very convenient for daily use. The ground floor has two additional bedrooms, which are spacious and bright, as well as a full bathroom. There is also a second kitchen, ideal for additional use, such as a service kitchen or for hosting special events. From the ground floor, you can access the garden, which offers a large space with potential to install a pool if desired. The house also includes a private garage with space for several vehicles and a storage room, perfect for extra storage. The location is excellent, in a quiet area with easy access to the beach and nearby services. The south-facing orientation ensures that the house remains bright and warm throughout the day, and the sea views make every moment a constant pleasure. It is an ideal home for those seeking comfort, natural light, and a relaxed lifestyle near the sea.