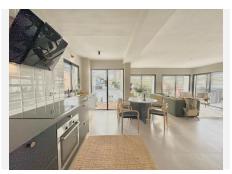

## HOUSE 3 BEDROOMS 2 BATHROOMS IN TORREBLANCA

Torreblanca

REF# R4942228 525.000 €

| BEDS | BATHS | BUILT  |
|------|-------|--------|
| 3    | 2     | 175 m² |

Sure! Here's the translation: This two-story house is designed to make the most of space, natural light, and sea views. On the upper floor, you'll find the main kitchen, modern and fully equipped, next to a spacious living-dining room with large windows that offer spectacular sea views. From this living room, there is access to a private terrace with a barbecue area, perfect for outdoor gatherings or relaxing while enjoying the landscape. On this same floor, there is a bedroom that shares a full bathroom with the rest of the house. The bathroom is located right next to the bedroom, making it very convenient for daily use. The ground floor has two additional bedrooms, which are spacious and bright, as well as a full bathroom. There is also a second kitchen, ideal for additional use, such as a service kitchen or for hosting special events. From the ground floor, you can access the garden, which offers a large space with potential to install a pool if desired. The house also includes a private garage with space for several vehicles and a storage room, perfect for extra storage. The location is excellent, in a quiet area with easy access to the beach and nearby services. The south-facing orientation ensures that the house remains bright and warm throughout the day, and the sea views make every moment a constant pleasure. It is an ideal home for those seeking comfort, natural light, and a relaxed lifestyle near the sea.