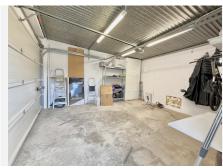

## HOUSE 3 BEDROOMS 2 BATHROOMS IN TORREBLANCA

Torreblanca

REF# R4942228 525.000 €

| BEDS | BATHS | BUILT  |
|------|-------|--------|
| 3    | 2     | 175 m² |

Sure! Here's the translation: This two-story house is designed to make the most of space, natural light, and sea views. On the upper floor, you'll find the main kitchen, modern and fully equipped, next to a spacious living-dining room with large windows that offer spectacular sea views. From this living room, there is access to a private terrace with a barbecue area, perfect for outdoor gatherings or relaxing while enjoying the landscape. On this same floor, there is a bedroom that shares a full bathroom with the rest of the house. The bathroom is located right next to the bedroom, making it very convenient for daily use. The ground floor has two additional bedrooms, which are spacious and bright, as well as a full bathroom. There is also a second kitchen, ideal for additional use, such as a service kitchen or for hosting special events. From the ground floor, you can access the garden, which offers a large space with potential to install a pool if desired. The house also includes a private garage with space for several vehicles and a storage room, perfect for extra storage. The location is excellent, in a quiet area with easy access to the beach and nearby services. The south-facing orientation ensures that the house remains bright and warm throughout the day, and the sea views make every moment a constant pleasure. It is an ideal home for those seeking comfort, natural light, and a relaxed lifestyle near the sea.