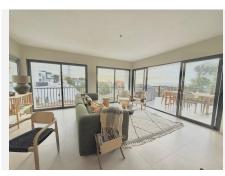

## HOUSE 3 BEDROOMS 2 BATHROOMS IN TORREBLANCA

Torreblanca

REF# R4942228 525.000 €

| BEDS | BATHS | BUILT  |
|------|-------|--------|
| 3    | 2     | 175 m² |

Sure! Here's the translation: This two-story house is designed to make the most of space, natural light, and sea views. On the upper floor, you'll find the main kitchen, modern and fully equipped, next to a spacious living-dining room with large windows that offer spectacular sea views. From this living room, there is access to a private terrace with a barbecue area, perfect for outdoor gatherings or relaxing while enjoying the landscape. On this same floor, there is a bedroom that shares a full bathroom with the rest of the house. The bathroom is located right next to the bedroom, making it very convenient for daily use. The ground floor has two additional bedrooms, which are spacious and bright, as well as a full bathroom. There is also a second kitchen, ideal for additional use, such as a service kitchen or for hosting special events. From the ground floor, you can access the garden, which offers a large space with potential to install a pool if desired. The house also includes a private garage with space for several vehicles and a storage room, perfect for extra storage. The location is excellent, in a quiet area with easy access to the beach and nearby services. The south-facing orientation ensures that the house remains bright and warm throughout the day, and the sea views make every moment a constant pleasure. It is an ideal home for those seeking comfort, natural light, and a relaxed lifestyle near the sea.