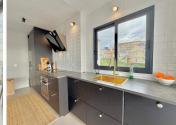

## HOUSE 3 BEDROOMS 2 BATHROOMS IN TORREBLANCA

Torreblanca

REF# R4942228 525.000 €

| BEDS | BATHS | BUILT  |
|------|-------|--------|
| 3    | 2     | 175 m² |

Sure! Here's the translation: This two-story house is designed to make the most of space, natural light, and sea views. On the upper floor, you'll find the main kitchen, modern and fully equipped, next to a spacious living-dining room with large windows that offer spectacular sea views. From this living room, there is access to a private terrace with a barbecue area, perfect for outdoor gatherings or relaxing while enjoying the landscape. On this same floor, there is a bedroom that shares a full bathroom with the rest of the house. The bathroom is located right next to the bedroom, making it very convenient for daily use. The ground floor has two additional bedrooms, which are spacious and bright, as well as a full bathroom. There is also a second kitchen, ideal for additional use, such as a service kitchen or for hosting special events. From the ground floor, you can access the garden, which offers a large space with potential to install a pool if desired. The house also includes a private garage with space for several vehicles and a storage room, perfect for extra storage. The location is excellent, in a quiet area with easy access to the beach and nearby services. The south-facing orientation ensures that the house remains bright and warm throughout the day, and the sea views make every moment a constant pleasure. It is an ideal home for those seeking comfort, natural light, and a relaxed lifestyle near the sea.