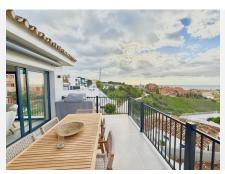

## HOUSE 3 BEDROOMS 2 BATHROOMS IN TORREBLANCA

Torreblanca

REF# R4942228 525.000 €

| BEDS | BATHS | BUILT  |
|------|-------|--------|
| 3    | 2     | 175 m² |

Sure! Here's the translation: This two-story house is designed to make the most of space, natural light, and sea views. On the upper floor, you'll find the main kitchen, modern and fully equipped, next to a spacious living-dining room with large windows that offer spectacular sea views. From this living room, there is access to a private terrace with a barbecue area, perfect for outdoor gatherings or relaxing while enjoying the landscape. On this same floor, there is a bedroom that shares a full bathroom with the rest of the house. The bathroom is located right next to the bedroom, making it very convenient for daily use. The ground floor has two additional bedrooms, which are spacious and bright, as well as a full bathroom. There is also a second kitchen, ideal for additional use, such as a service kitchen or for hosting special events. From the ground floor, you can access the garden, which offers a large space with potential to install a pool if desired. The house also includes a private garage with space for several vehicles and a storage room, perfect for extra storage. The location is excellent, in a quiet area with easy access to the beach and nearby services. The south-facing orientation ensures that the house remains bright and warm throughout the day, and the sea views make every moment a constant pleasure. It is an ideal home for those seeking comfort, natural light, and a relaxed lifestyle near the sea.