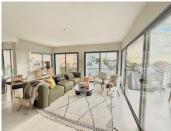

## HOUSE 3 BEDROOMS 2 BATHROOMS IN TORREBLANCA

Torreblanca

REF# R4942228 525.000 €

| BEDS | BATHS | BUILT  |
|------|-------|--------|
| 3    | 2     | 175 m² |

Sure! Here's the translation: This two-story house is designed to make the most of space, natural light, and sea views. On the upper floor, you'll find the main kitchen, modern and fully equipped, next to a spacious living-dining room with large windows that offer spectacular sea views. From this living room, there is access to a private terrace with a barbecue area, perfect for outdoor gatherings or relaxing while enjoying the landscape. On this same floor, there is a bedroom that shares a full bathroom with the rest of the house. The bathroom is located right next to the bedroom, making it very convenient for daily use. The ground floor has two additional bedrooms, which are spacious and bright, as well as a full bathroom. There is also a second kitchen, ideal for additional use, such as a service kitchen or for hosting special events. From the ground floor, you can access the garden, which offers a large space with potential to install a pool if desired. The house also includes a private garage with space for several vehicles and a storage room, perfect for extra storage. The location is excellent, in a quiet area with easy access to the beach and nearby services. The south-facing orientation ensures that the house remains bright and warm throughout the day, and the sea views make every moment a constant pleasure. It is an ideal home for those seeking comfort, natural light, and a relaxed lifestyle near the sea.