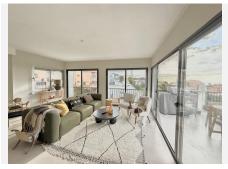

## HOUSE 3 BEDROOMS 2 BATHROOMS IN TORREBLANCA

Torreblanca

REF# R4942228 525.000 €

| BEDS | BATHS | BUILT  |
|------|-------|--------|
| 3    | 2     | 175 m² |

Sure! Here's the translation: This two-story house is designed to make the most of space, natural light, and sea views. On the upper floor, you'll find the main kitchen, modern and fully equipped, next to a spacious living-dining room with large windows that offer spectacular sea views. From this living room, there is access to a private terrace with a barbecue area, perfect for outdoor gatherings or relaxing while enjoying the landscape. On this same floor, there is a bedroom that shares a full bathroom with the rest of the house. The bathroom is located right next to the bedroom, making it very convenient for daily use. The ground floor has two additional bedrooms, which are spacious and bright, as well as a full bathroom. There is also a second kitchen, ideal for additional use, such as a service kitchen or for hosting special events. From the ground floor, you can access the garden, which offers a large space with potential to install a pool if desired. The house also includes a private garage with space for several vehicles and a storage room, perfect for extra storage. The location is excellent, in a quiet area with easy access to the beach and nearby services. The south-facing orientation ensures that the house remains bright and warm throughout the day, and the sea views make every moment a constant pleasure. It is an ideal home for those seeking comfort, natural light, and a relaxed lifestyle near the sea.