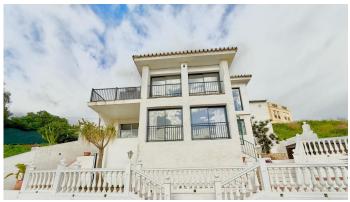

## HOUSE 3 BEDROOMS 2 BATHROOMS IN TORREBLANCA

Torreblanca

REF# R4942228 525.000 €

| BEDS | BATHS | BUILT  |
|------|-------|--------|
| 3    | 2     | 175 m² |

Sure! Here's the translation: This two-story house is designed to make the most of space, natural light, and sea views. On the upper floor, you'll find the main kitchen, modern and fully equipped, next to a spacious living-dining room with large windows that offer spectacular sea views. From this living room, there is access to a private terrace with a barbecue area, perfect for outdoor gatherings or relaxing while enjoying the landscape. On this same floor, there is a bedroom that shares a full bathroom with the rest of the house. The bathroom is located right next to the bedroom, making it very convenient for daily use. The ground floor has two additional bedrooms, which are spacious and bright, as well as a full bathroom. There is also a second kitchen, ideal for additional use, such as a service kitchen or for hosting special events. From the ground floor, you can access the garden, which offers a large space with potential to install a pool if desired. The house also includes a private garage with space for several vehicles and a storage room, perfect for extra storage. The location is excellent, in a quiet area with easy access to the beach and nearby services. The south-facing orientation ensures that the house remains bright and warm throughout the day, and the sea views make every moment a constant pleasure. It is an ideal home for those seeking comfort, natural light, and a relaxed lifestyle near the sea.