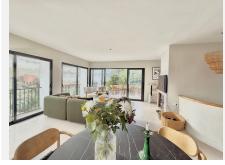

## HOUSE 3 BEDROOMS 2 BATHROOMS IN TORREBLANCA

Torreblanca

REF# R4942228 525.000 €

| BEDS | BATHS | BUILT  |
|------|-------|--------|
| 3    | 2     | 175 m² |

Sure! Here's the translation: This two-story house is designed to make the most of space, natural light, and sea views. On the upper floor, you'll find the main kitchen, modern and fully equipped, next to a spacious living-dining room with large windows that offer spectacular sea views. From this living room, there is access to a private terrace with a barbecue area, perfect for outdoor gatherings or relaxing while enjoying the landscape. On this same floor, there is a bedroom that shares a full bathroom with the rest of the house. The bathroom is located right next to the bedroom, making it very convenient for daily use. The ground floor has two additional bedrooms, which are spacious and bright, as well as a full bathroom. There is also a second kitchen, ideal for additional use, such as a service kitchen or for hosting special events. From the ground floor, you can access the garden, which offers a large space with potential to install a pool if desired. The house also includes a private garage with space for several vehicles and a storage room, perfect for extra storage. The location is excellent, in a quiet area with easy access to the beach and nearby services. The south-facing orientation ensures that the house remains bright and warm throughout the day, and the sea views make every moment a constant pleasure. It is an ideal home for those seeking comfort, natural light, and a relaxed lifestyle near the sea.