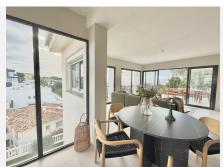

## HOUSE 3 BEDROOMS 2 BATHROOMS IN TORREBLANCA

Torreblanca

REF# R4942228 525.000 €

| BEDS | BATHS | BUILT  |
|------|-------|--------|
| 3    | 2     | 175 m² |

Sure! Here's the translation: This two-story house is designed to make the most of space, natural light, and sea views. On the upper floor, you'll find the main kitchen, modern and fully equipped, next to a spacious living-dining room with large windows that offer spectacular sea views. From this living room, there is access to a private terrace with a barbecue area, perfect for outdoor gatherings or relaxing while enjoying the landscape. On this same floor, there is a bedroom that shares a full bathroom with the rest of the house. The bathroom is located right next to the bedroom, making it very convenient for daily use. The ground floor has two additional bedrooms, which are spacious and bright, as well as a full bathroom. There is also a second kitchen, ideal for additional use, such as a service kitchen or for hosting special events. From the ground floor, you can access the garden, which offers a large space with potential to install a pool if desired. The house also includes a private garage with space for several vehicles and a storage room, perfect for extra storage. The location is excellent, in a quiet area with easy access to the beach and nearby services. The south-facing orientation ensures that the house remains bright and warm throughout the day, and the sea views make every moment a constant pleasure. It is an ideal home for those seeking comfort, natural light, and a relaxed lifestyle near the sea.