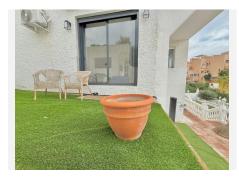

## HOUSE 3 BEDROOMS 2 BATHROOMS IN TORREBLANCA

Torreblanca

REF# R4942228 525.000 €

| BEDS | BATHS | BUILT  |
|------|-------|--------|
| 3    | 2     | 175 m² |

Sure! Here's the translation: This two-story house is designed to make the most of space, natural light, and sea views. On the upper floor, you'll find the main kitchen, modern and fully equipped, next to a spacious living-dining room with large windows that offer spectacular sea views. From this living room, there is access to a private terrace with a barbecue area, perfect for outdoor gatherings or relaxing while enjoying the landscape. On this same floor, there is a bedroom that shares a full bathroom with the rest of the house. The bathroom is located right next to the bedroom, making it very convenient for daily use. The ground floor has two additional bedrooms, which are spacious and bright, as well as a full bathroom. There is also a second kitchen, ideal for additional use, such as a service kitchen or for hosting special events. From the ground floor, you can access the garden, which offers a large space with potential to install a pool if desired. The house also includes a private garage with space for several vehicles and a storage room, perfect for extra storage. The location is excellent, in a quiet area with easy access to the beach and nearby services. The south-facing orientation ensures that the house remains bright and warm throughout the day, and the sea views make every moment a constant pleasure. It is an ideal home for those seeking comfort, natural light, and a relaxed lifestyle near the sea.