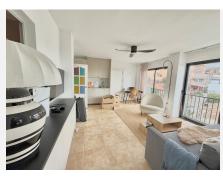

## HOUSE 3 BEDROOMS 2 BATHROOMS IN TORREBLANCA

Torreblanca

REF# R4942228 525.000 €

| BEDS | BATHS | BUILT  |
|------|-------|--------|
| 3    | 2     | 175 m² |

Sure! Here's the translation: This two-story house is designed to make the most of space, natural light, and sea views. On the upper floor, you'll find the main kitchen, modern and fully equipped, next to a spacious living-dining room with large windows that offer spectacular sea views. From this living room, there is access to a private terrace with a barbecue area, perfect for outdoor gatherings or relaxing while enjoying the landscape. On this same floor, there is a bedroom that shares a full bathroom with the rest of the house. The bathroom is located right next to the bedroom, making it very convenient for daily use. The ground floor has two additional bedrooms, which are spacious and bright, as well as a full bathroom. There is also a second kitchen, ideal for additional use, such as a service kitchen or for hosting special events. From the ground floor, you can access the garden, which offers a large space with potential to install a pool if desired. The house also includes a private garage with space for several vehicles and a storage room, perfect for extra storage. The location is excellent, in a quiet area with easy access to the beach and nearby services. The south-facing orientation ensures that the house remains bright and warm throughout the day, and the sea views make every moment a constant pleasure. It is an ideal home for those seeking comfort, natural light, and a relaxed lifestyle near the sea.