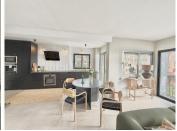

## HOUSE 3 BEDROOMS 2 BATHROOMS IN TORREBLANCA

Torreblanca

REF# R4942228 525.000 €

| BEDS | BATHS | BUILT  |
|------|-------|--------|
| 3    | 2     | 175 m² |

Sure! Here's the translation: This two-story house is designed to make the most of space, natural light, and sea views. On the upper floor, you'll find the main kitchen, modern and fully equipped, next to a spacious living-dining room with large windows that offer spectacular sea views. From this living room, there is access to a private terrace with a barbecue area, perfect for outdoor gatherings or relaxing while enjoying the landscape. On this same floor, there is a bedroom that shares a full bathroom with the rest of the house. The bathroom is located right next to the bedroom, making it very convenient for daily use. The ground floor has two additional bedrooms, which are spacious and bright, as well as a full bathroom. There is also a second kitchen, ideal for additional use, such as a service kitchen or for hosting special events. From the ground floor, you can access the garden, which offers a large space with potential to install a pool if desired. The house also includes a private garage with space for several vehicles and a storage room, perfect for extra storage. The location is excellent, in a quiet area with easy access to the beach and nearby services. The south-facing orientation ensures that the house remains bright and warm throughout the day, and the sea views make every moment a constant pleasure. It is an ideal home for those seeking comfort, natural light, and a relaxed lifestyle near the sea.