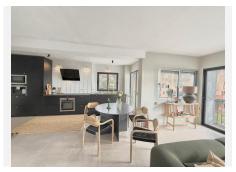

## HOUSE 3 BEDROOMS 2 BATHROOMS IN TORREBLANCA

Torreblanca

REF# R4942228 525.000 €

| BEDS | BATHS | BUILT  |
|------|-------|--------|
| 3    | 2     | 175 m² |

Sure! Here's the translation: This two-story house is designed to make the most of space, natural light, and sea views. On the upper floor, you'll find the main kitchen, modern and fully equipped, next to a spacious living-dining room with large windows that offer spectacular sea views. From this living room, there is access to a private terrace with a barbecue area, perfect for outdoor gatherings or relaxing while enjoying the landscape. On this same floor, there is a bedroom that shares a full bathroom with the rest of the house. The bathroom is located right next to the bedroom, making it very convenient for daily use. The ground floor has two additional bedrooms, which are spacious and bright, as well as a full bathroom. There is also a second kitchen, ideal for additional use, such as a service kitchen or for hosting special events. From the ground floor, you can access the garden, which offers a large space with potential to install a pool if desired. The house also includes a private garage with space for several vehicles and a storage room, perfect for extra storage. The location is excellent, in a quiet area with easy access to the beach and nearby services. The south-facing orientation ensures that the house remains bright and warm throughout the day, and the sea views make every moment a constant pleasure. It is an ideal home for those seeking comfort, natural light, and a relaxed lifestyle near the sea.