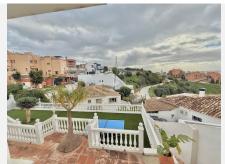

## HOUSE 3 BEDROOMS 2 BATHROOMS IN TORREBLANCA

Torreblanca

REF# R4942228 525.000 €

| BEDS | BATHS | BUILT  |
|------|-------|--------|
| 3    | 2     | 175 m² |

Sure! Here's the translation: This two-story house is designed to make the most of space, natural light, and sea views. On the upper floor, you'll find the main kitchen, modern and fully equipped, next to a spacious living-dining room with large windows that offer spectacular sea views. From this living room, there is access to a private terrace with a barbecue area, perfect for outdoor gatherings or relaxing while enjoying the landscape. On this same floor, there is a bedroom that shares a full bathroom with the rest of the house. The bathroom is located right next to the bedroom, making it very convenient for daily use. The ground floor has two additional bedrooms, which are spacious and bright, as well as a full bathroom. There is also a second kitchen, ideal for additional use, such as a service kitchen or for hosting special events. From the ground floor, you can access the garden, which offers a large space with potential to install a pool if desired. The house also includes a private garage with space for several vehicles and a storage room, perfect for extra storage. The location is excellent, in a quiet area with easy access to the beach and nearby services. The south-facing orientation ensures that the house remains bright and warm throughout the day, and the sea views make every moment a constant pleasure. It is an ideal home for those seeking comfort, natural light, and a relaxed lifestyle near the sea.