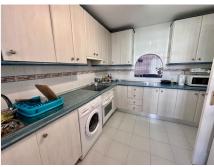

#### Estepona

REF# R4942150 265.000 €

| BEDS | BATHS | BUILT | TERRACE |
|------|-------|-------|---------|
| 2    | 2     | 90 m² | 12 m²   |

Excellent apartment located just 5 minutes from San Pedro de Alcántara in the area of "El Paraiso" and surrounded by all the necessary services for day to day without the need to use a vehicle. Supermarkets, banks, gym, hairdressers... Located in a very nice private and gated Andalusian-style urbanization, with gardens & swimming pool. This apartment has 1 underground garage space included in the sale price. The apartment is located on the 1st floor with a lift from the underground garage to the house, which makes it easy to get to the house with everyday shopping. Distributed in; entrance hall, on the left side at entrance we find the kitchen, large, with a divided laundry area and an open arch that leads to the living room, which provides light to the kitchen. The living room is very bright and spacious, with access to a terrace of about 12 m2 with very pleasant views of the communities, gardens and tennis club that surround the area. 2 very good sized bedrooms with fitted wardrobes, both lined with wood inside and 2 large bathrooms (the master bedroom has an en-suite bathroom). The apartment is very well maintained and the area is ideal for both investment to make money, rental or as a permanent residence. We will be happy to assist you if you need to know any more details about the property or facilitate your visit to the property.