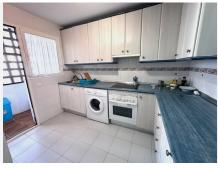

#### Estepona

REF# R4942150 265.000 €

| BEDS | BATHS | BUILT | TERRACE |
|------|-------|-------|---------|
| 2    | 2     | 90 m² | 12 m²   |

Excellent apartment located just 5 minutes from San Pedro de Alcántara in the area of "El Paraiso" and surrounded by all the necessary services for day to day without the need to use a vehicle. Supermarkets, banks, gym, hairdressers... Located in a very nice private and gated Andalusian-style urbanization, with gardens & swimming pool. This apartment has 1 underground garage space included in the sale price. The apartment is located on the 1st floor with a lift from the underground garage to the house, which makes it easy to get to the house with everyday shopping. Distributed in; entrance hall, on the left side at entrance we find the kitchen, large, with a divided laundry area and an open arch that leads to the living room, which provides light to the kitchen. The living room is very bright and spacious, with access to a terrace of about 12 m2 with very pleasant views of the communities, gardens and tennis club that surround the area. 2 very good sized bedrooms with fitted wardrobes, both lined with wood inside and 2 large bathrooms (the master bedroom has an en-suite bathroom). The apartment is very well maintained and the area is ideal for both investment to make money, rental or as a permanent residence. We will be happy to assist you if you need to know any more details about the property or facilitate your visit to the property.