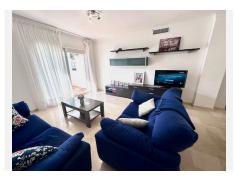

#### Estepona

REF# R4942150 265.000 €

| BEDS | BATHS | BUILT | TERRACE |
|------|-------|-------|---------|
| 2    | 2     | 90 m² | 12 m²   |

Excellent apartment located just 5 minutes from San Pedro de Alcántara in the area of "El Paraiso" and surrounded by all the necessary services for day to day without the need to use a vehicle. Supermarkets, banks, gym, hairdressers... Located in a very nice private and gated Andalusian-style urbanization, with gardens & swimming pool. This apartment has 1 underground garage space included in the sale price. The apartment is located on the 1st floor with a lift from the underground garage to the house, which makes it easy to get to the house with everyday shopping. Distributed in; entrance hall, on the left side at entrance we find the kitchen, large, with a divided laundry area and an open arch that leads to the living room, which provides light to the kitchen. The living room is very bright and spacious, with access to a terrace of about 12 m2 with very pleasant views of the communities, gardens and tennis club that surround the area. 2 very good sized bedrooms with fitted wardrobes, both lined with wood inside and 2 large bathrooms (the master bedroom has an en-suite bathroom). The apartment is very well maintained and the area is ideal for both investment to make money, rental or as a permanent residence. We will be happy to assist you if you need to know any more details about the property or facilitate your visit to the property.