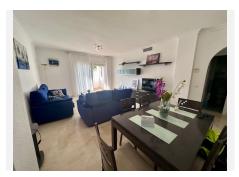

#### Estepona

REF# R4942150 265.000 €

| BEDS | BATHS | BUILT | TERRACE |
|------|-------|-------|---------|
| 2    | 2     | 90 m² | 12 m²   |

Excellent apartment located just 5 minutes from San Pedro de Alcántara in the area of "El Paraiso" and surrounded by all the necessary services for day to day without the need to use a vehicle. Supermarkets, banks, gym, hairdressers... Located in a very nice private and gated Andalusian-style urbanization, with gardens & swimming pool. This apartment has 1 underground garage space included in the sale price. The apartment is located on the 1st floor with a lift from the underground garage to the house, which makes it easy to get to the house with everyday shopping. Distributed in; entrance hall, on the left side at entrance we find the kitchen, large, with a divided laundry area and an open arch that leads to the living room, which provides light to the kitchen. The living room is very bright and spacious, with access to a terrace of about 12 m2 with very pleasant views of the communities, gardens and tennis club that surround the area. 2 very good sized bedrooms with fitted wardrobes, both lined with wood inside and 2 large bathrooms (the master bedroom has an en-suite bathroom). The apartment is very well maintained and the area is ideal for both investment to make money, rental or as a permanent residence. We will be happy to assist you if you need to know any more details about the property or facilitate your visit to the property.