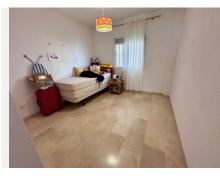

#### Estepona

REF# R4942150 265.000 €

| BEDS | BATHS | BUILT | TERRACE |
|------|-------|-------|---------|
| 2    | 2     | 90 m² | 12 m²   |

Excellent apartment located just 5 minutes from San Pedro de Alcántara in the area of "El Paraiso" and surrounded by all the necessary services for day to day without the need to use a vehicle. Supermarkets, banks, gym, hairdressers... Located in a very nice private and gated Andalusian-style urbanization, with gardens & swimming pool. This apartment has 1 underground garage space included in the sale price. The apartment is located on the 1st floor with a lift from the underground garage to the house, which makes it easy to get to the house with everyday shopping. Distributed in; entrance hall, on the left side at entrance we find the kitchen, large, with a divided laundry area and an open arch that leads to the living room, which provides light to the kitchen. The living room is very bright and spacious, with access to a terrace of about 12 m2 with very pleasant views of the communities, gardens and tennis club that surround the area. 2 very good sized bedrooms with fitted wardrobes, both lined with wood inside and 2 large bathrooms (the master bedroom has an en-suite bathroom). The apartment is very well maintained and the area is ideal for both investment to make money, rental or as a permanent residence. We will be happy to assist you if you need to know any more details about the property or facilitate your visit to the property.