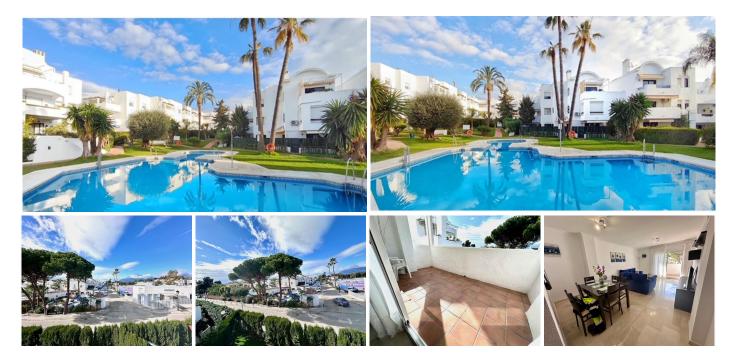

#### Estepona

REF# R4942150 265.000 €

| BEDS | BATHS | BUILT | TERRACE |
|------|-------|-------|---------|
| 2    | 2     | 90 m² | 12 m²   |

Excellent apartment located just 5 minutes from San Pedro de Alcántara in the area of "El Paraiso" and surrounded by all the necessary services for day to day without the need to use a vehicle. Supermarkets, banks, gym, hairdressers... Located in a very nice private and gated Andalusian-style urbanization, with gardens & swimming pool. This apartment has 1 underground garage space included in the sale price. The apartment is located on the 1st floor with a lift from the underground garage to the house, which makes it easy to get to the house with everyday shopping. Distributed in; entrance hall, on the left side at entrance we find the kitchen, large, with a divided laundry area and an open arch that leads to the living room, which provides light to the kitchen. The living room is very bright and spacious, with access to a terrace of about 12 m2 with very pleasant views of the communities, gardens and tennis club that surround the area. 2 very good sized bedrooms with fitted wardrobes, both lined with wood inside and 2 large bathrooms (the master bedroom has an en-suite bathroom). The apartment is very well maintained and the area is ideal for both investment to make money, rental or as a permanent residence. We will be happy to assist you if you need to know any more details about the property or facilitate your visit to the property.