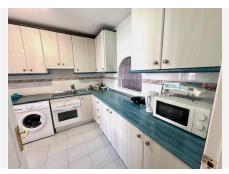

#### Estepona

REF# R4942150 265.000 €

| BEDS | BATHS | BUILT | TERRACE |
|------|-------|-------|---------|
| 2    | 2     | 90 m² | 12 m²   |

Excellent apartment located just 5 minutes from San Pedro de Alcántara in the area of "El Paraiso" and surrounded by all the necessary services for day to day without the need to use a vehicle. Supermarkets, banks, gym, hairdressers... Located in a very nice private and gated Andalusian-style urbanization, with gardens & swimming pool. This apartment has 1 underground garage space included in the sale price. The apartment is located on the 1st floor with a lift from the underground garage to the house, which makes it easy to get to the house with everyday shopping. Distributed in; entrance hall, on the left side at entrance we find the kitchen, large, with a divided laundry area and an open arch that leads to the living room, which provides light to the kitchen. The living room is very bright and spacious, with access to a terrace of about 12 m2 with very pleasant views of the communities, gardens and tennis club that surround the area. 2 very good sized bedrooms with fitted wardrobes, both lined with wood inside and 2 large bathrooms (the master bedroom has an en-suite bathroom). The apartment is very well maintained and the area is ideal for both investment to make money, rental or as a permanent residence. We will be happy to assist you if you need to know any more details about the property or facilitate your visit to the property.