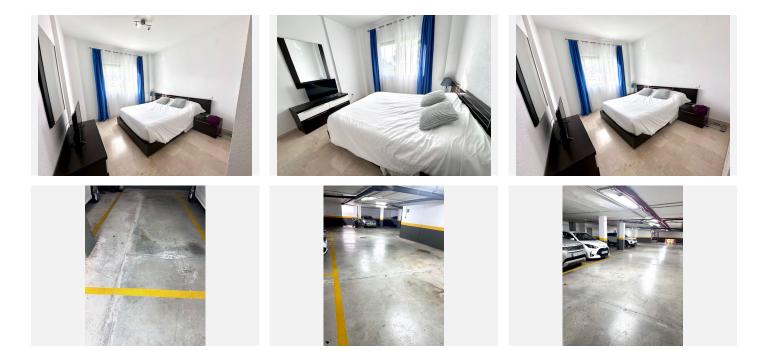

#### Estepona

REF# R4942150 265.000 €

| BEDS | BATHS | BUILT | TERRACE |
|------|-------|-------|---------|
| 2    | 2     | 90 m² | 12 m²   |

Excellent apartment located just 5 minutes from San Pedro de Alcántara in the area of "El Paraiso" and surrounded by all the necessary services for day to day without the need to use a vehicle. Supermarkets, banks, gym, hairdressers... Located in a very nice private and gated Andalusian-style urbanization, with gardens & swimming pool. This apartment has 1 underground garage space included in the sale price. The apartment is located on the 1st floor with a lift from the underground garage to the house, which makes it easy to get to the house with everyday shopping. Distributed in; entrance hall, on the left side at entrance we find the kitchen, large, with a divided laundry area and an open arch that leads to the living room, which provides light to the kitchen. The living room is very bright and spacious, with access to a terrace of about 12 m2 with very pleasant views of the communities, gardens and tennis club that surround the area. 2 very good sized bedrooms with fitted wardrobes, both lined with wood inside and 2 large bathrooms (the master bedroom has an en-suite bathroom). The apartment is very well maintained and the area is ideal for both investment to make money, rental or as a permanent residence. We will be happy to assist you if you need to know any more details about the property or facilitate your visit to the property.