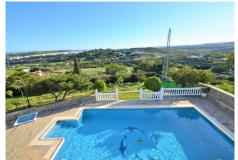

Beautiful villa with sea views, private swimming pool and solarium in Estepona'. A beautiful property, located in the beautiful sierra of Estepona, just 10 min driving distance from its charming historic centre and the beautiful golden sandy beaches, where you will find a wide selection of restaurants, leisure areas and exclusive beach clubs. This villa, on a plot of 3.000 m², combines comfort and privacy in an unbeatable setting surrounded by nature and at the same time close to all amenities. It is south facing, which guarantees excellent natural light throughout the day. The property is distributed over one floor and solarium. Upon entering, we are greeted by a cosy covered and glass enclosed terrace that connects to the spacious living room, on the same level the 3 bedrooms and 2 bathrooms. From outside we access to the solarium where we find the fourth bedroom and another bathroom, completely independent, ideal for office, guest room... Where we can enjoy panoramic views over the mountains and the sea. Outside we find its large private swimming pool and a small orchard with fruit trees, ideal for relaxing in a unique environment to enjoy the sunsets and the natural landscape. This villa is an ideal option for those who are looking for a cosy home, with privacy and the possibility of developing an ecological or sustainable agriculture project on its large plot. We recommend your visit!