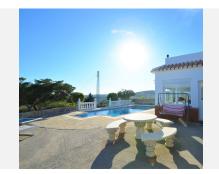

Beautiful villa with sea views, private swimming pool and solarium in Estepona'. A beautiful property, located in the beautiful sierra of Estepona, just 10 min driving distance from its charming historic centre and the beautiful golden sandy beaches, where you will find a wide selection of restaurants, leisure areas and exclusive beach clubs. This villa, on a plot of 3.000 m², combines comfort and privacy in an unbeatable setting surrounded by nature and at the same time close to all amenities. It is south facing, which guarantees excellent natural light throughout the day. The property is distributed over one floor and solarium. Upon entering, we are greeted by a cosy covered and glass enclosed terrace that connects to the spacious living room, on the same level the 3 bedrooms and 2 bathrooms. From outside we access to the solarium where we find the fourth bedroom and another bathroom, completely independent, ideal for office, guest room... Where we can enjoy panoramic views over the mountains and the sea. Outside we find its large private swimming pool and a small orchard with fruit trees, ideal for relaxing in a unique environment to enjoy the sunsets and the natural landscape. This villa is an ideal option for those who are looking for a cosy home, with privacy and the possibility of developing an ecological or sustainable agriculture project on its large plot. We recommend your visit!