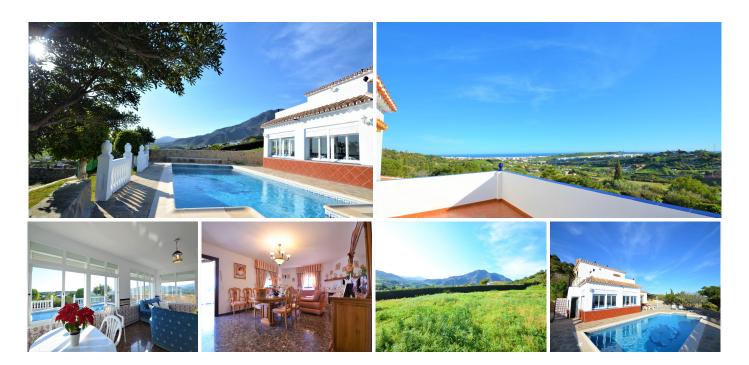

Beautiful villa with sea views, private swimming pool and solarium in Estepona'. A beautiful property, located in the beautiful sierra of Estepona, just 10 min driving distance from its charming historic centre and the beautiful golden sandy beaches, where you will find a wide selection of restaurants, leisure areas and exclusive beach clubs. This villa, on a plot of 3.000 m², combines comfort and privacy in an unbeatable setting surrounded by nature and at the same time close to all amenities. It is south facing, which guarantees excellent natural light throughout the day. The property is distributed over one floor and solarium. Upon entering, we are greeted by a cosy covered and glass enclosed terrace that connects to the spacious living room, on the same level the 3 bedrooms and 2 bathrooms. From outside we access to the solarium where we find the fourth bedroom and another bathroom, completely independent, ideal for office, guest room... Where we can enjoy panoramic views over the mountains and the sea. Outside we find its large private swimming pool and a small orchard with fruit trees, ideal for relaxing in a unique environment to enjoy the sunsets and the natural landscape. This villa is an ideal option for those who are looking for a cosy home, with privacy and the possibility of developing an ecological or sustainable agriculture project on its large plot. We recommend your visit!