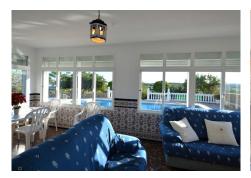

Beautiful villa with sea views, private swimming pool and solarium in Estepona'. A beautiful property, located in the beautiful sierra of Estepona, just 10 min driving distance from its charming historic centre and the beautiful golden sandy beaches, where you will find a wide selection of restaurants, leisure areas and exclusive beach clubs. This villa, on a plot of 3.000 m², combines comfort and privacy in an unbeatable setting surrounded by nature and at the same time close to all amenities. It is south facing, which guarantees excellent natural light throughout the day. The property is distributed over one floor and solarium. Upon entering, we are greeted by a cosy covered and glass enclosed terrace that connects to the spacious living room, on the same level the 3 bedrooms and 2 bathrooms. From outside we access to the solarium where we find the fourth bedroom and another bathroom, completely independent, ideal for office, guest room... Where we can enjoy panoramic views over the mountains and the sea. Outside we find its large private swimming pool and a small orchard with fruit trees, ideal for relaxing in a unique environment to enjoy the sunsets and the natural landscape. This villa is an ideal option for those who are looking for a cosy home, with privacy and the possibility of developing an ecological or sustainable agriculture project on its large plot. We recommend your visit!