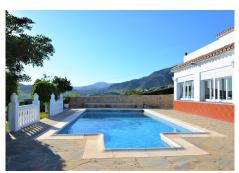

Beautiful villa with sea views, private swimming pool and solarium in Estepona'. A beautiful property, located in the beautiful sierra of Estepona, just 10 min driving distance from its charming historic centre and the beautiful golden sandy beaches, where you will find a wide selection of restaurants, leisure areas and exclusive beach clubs. This villa, on a plot of 3.000 m², combines comfort and privacy in an unbeatable setting surrounded by nature and at the same time close to all amenities. It is south facing, which guarantees excellent natural light throughout the day. The property is distributed over one floor and solarium. Upon entering, we are greeted by a cosy covered and glass enclosed terrace that connects to the spacious living room, on the same level the 3 bedrooms and 2 bathrooms. From outside we access to the solarium where we find the fourth bedroom and another bathroom, completely independent, ideal for office, guest room... Where we can enjoy panoramic views over the mountains and the sea. Outside we find its large private swimming pool and a small orchard with fruit trees, ideal for relaxing in a unique environment to enjoy the sunsets and the natural landscape. This villa is an ideal option for those who are looking for a cosy home, with privacy and the possibility of developing an ecological or sustainable agriculture project on its large plot. We recommend your visit!