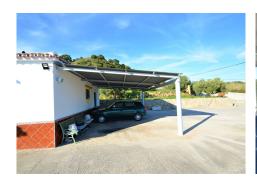

Beautiful villa with sea views, private swimming pool and solarium in Estepona'. A beautiful property, located in the beautiful sierra of Estepona, just 10 min driving distance from its charming historic centre and the beautiful golden sandy beaches, where you will find a wide selection of restaurants, leisure areas and exclusive beach clubs. This villa, on a plot of 3.000 m², combines comfort and privacy in an unbeatable setting surrounded by nature and at the same time close to all amenities. It is south facing, which guarantees excellent natural light throughout the day. The property is distributed over one floor and solarium. Upon entering, we are greeted by a cosy covered and glass enclosed terrace that connects to the spacious living room, on the same level the 3 bedrooms and 2 bathrooms. From outside we access to the solarium where we find the fourth bedroom and another bathroom, completely independent, ideal for office, guest room... Where we can enjoy panoramic views over the mountains and the sea. Outside we find its large private swimming pool and a small orchard with fruit trees, ideal for relaxing in a unique environment to enjoy the sunsets and the natural landscape. This villa is an ideal option for those who are looking for a cosy home, with privacy and the possibility of developing an ecological or sustainable agriculture project on its large plot. We recommend your visit!