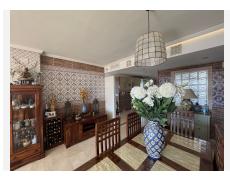

## R4942090 ♥ Guadalmina Baja REF# R4942090 375.000 €

| BEDS | BATHS | BUILT | TERRACE |
|------|-------|-------|---------|
| 2    | 2     | 98 m² | 12 m²   |

Spacious Top-Floor Apartment with Stunning Sea Views in Guadalmina! This top-floor apartment boasts breathtaking views of the sea and Gibraltar, ideally situated on the beachside of Guadalmina. Just a 5-minute walk from the elegant Guadalmina shopping center, with its selection of renowned restaurants, bars, and boutiques, and a 15-minute stroll to the heart of San Pedro. A perfect location for those who want everything within reach—no car needed. The apartment is generously sized and uniquely designed, featuring beautiful Moroccan tiles that add charm and character. Recent upgrades include a new air-conditioning system, solar panels for hot water, an osmosis drinking water system, mosquito screens on all windows and doors, ample wardrobe space, and renovated kitchen and bathrooms. The layout includes a welcoming hallway, a spacious living area, a large kitchen, a master bedroom with an en-suite bathroom, a guest bedroom, and a second bathroom. The wide terrace offers plenty of space for both dining and lounging while enjoying panoramic views of the pool, gardens, and sea. Sold partly furnished, the property also includes an underground parking space and a storage room with direct lift access. Please note: This apartment complex does not have an LPO (First Occupancy License).