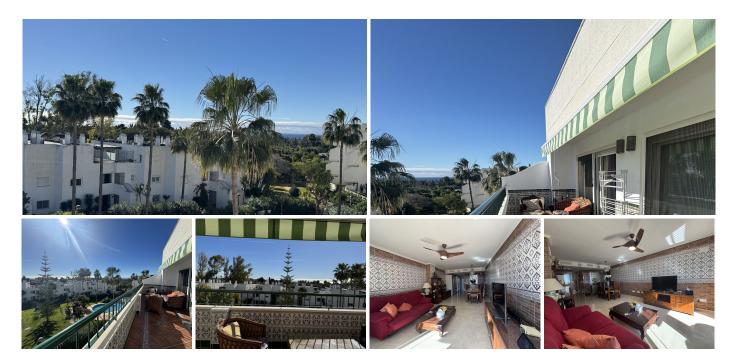

## R4942090 ♥ Guadalmina Baja REF# R4942090 375.000 €

| BEDS | BATHS | BUILT | TERRACE |
|------|-------|-------|---------|
| 2    | 2     | 98 m² | 12 m²   |

Spacious Top-Floor Apartment with Stunning Sea Views in Guadalmina! This top-floor apartment boasts breathtaking views of the sea and Gibraltar, ideally situated on the beachside of Guadalmina. Just a 5-minute walk from the elegant Guadalmina shopping center, with its selection of renowned restaurants, bars, and boutiques, and a 15-minute stroll to the heart of San Pedro. A perfect location for those who want everything within reach—no car needed. The apartment is generously sized and uniquely designed, featuring beautiful Moroccan tiles that add charm and character. Recent upgrades include a new air-conditioning system, solar panels for hot water, an osmosis drinking water system, mosquito screens on all windows and doors, ample wardrobe space, and renovated kitchen and bathrooms. The layout includes a welcoming hallway, a spacious living area, a large kitchen, a master bedroom with an en-suite bathroom, a guest bedroom, and a second bathroom. The wide terrace offers plenty of space for both dining and lounging while enjoying panoramic views of the pool, gardens, and sea. Sold partly furnished, the property also includes an underground parking space and a storage room with direct lift access. Please note: This apartment complex does not have an LPO (First Occupancy License).