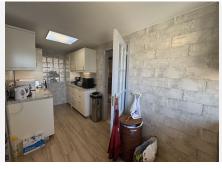

## R4942090 ♥ Guadalmina Baja REF# R4942090 375.000 €

| BEDS | BATHS | BUILT | TERRACE |
|------|-------|-------|---------|
| 2    | 2     | 98 m² | 12 m²   |

Spacious Top-Floor Apartment with Stunning Sea Views in Guadalmina! This top-floor apartment boasts breathtaking views of the sea and Gibraltar, ideally situated on the beachside of Guadalmina. Just a 5-minute walk from the elegant Guadalmina shopping center, with its selection of renowned restaurants, bars, and boutiques, and a 15-minute stroll to the heart of San Pedro. A perfect location for those who want everything within reach—no car needed. The apartment is generously sized and uniquely designed, featuring beautiful Moroccan tiles that add charm and character. Recent upgrades include a new air-conditioning system, solar panels for hot water, an osmosis drinking water system, mosquito screens on all windows and doors, ample wardrobe space, and renovated kitchen and bathrooms. The layout includes a welcoming hallway, a spacious living area, a large kitchen, a master bedroom with an en-suite bathroom, a guest bedroom, and a second bathroom. The wide terrace offers plenty of space for both dining and lounging while enjoying panoramic views of the pool, gardens, and sea. Sold partly furnished, the property also includes an underground parking space and a storage room with direct lift access. Please note: This apartment complex does not have an LPO (First Occupancy License).