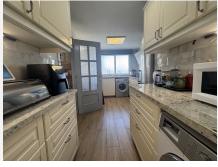

## R4942090 ♥ Guadalmina Baja REF# R4942090 375.000 €

| BEDS | BATHS | BUILT | TERRACE |
|------|-------|-------|---------|
| 2    | 2     | 98 m² | 12 m²   |

Spacious Top-Floor Apartment with Stunning Sea Views in Guadalmina! This top-floor apartment boasts breathtaking views of the sea and Gibraltar, ideally situated on the beachside of Guadalmina. Just a 5-minute walk from the elegant Guadalmina shopping center, with its selection of renowned restaurants, bars, and boutiques, and a 15-minute stroll to the heart of San Pedro. A perfect location for those who want everything within reach—no car needed. The apartment is generously sized and uniquely designed, featuring beautiful Moroccan tiles that add charm and character. Recent upgrades include a new air-conditioning system, solar panels for hot water, an osmosis drinking water system, mosquito screens on all windows and doors, ample wardrobe space, and renovated kitchen and bathrooms. The layout includes a welcoming hallway, a spacious living area, a large kitchen, a master bedroom with an en-suite bathroom, a guest bedroom, and a second bathroom. The wide terrace offers plenty of space for both dining and lounging while enjoying panoramic views of the pool, gardens, and sea. Sold partly furnished, the property also includes an underground parking space and a storage room with direct lift access. Please note: This apartment complex does not have an LPO (First Occupancy License).