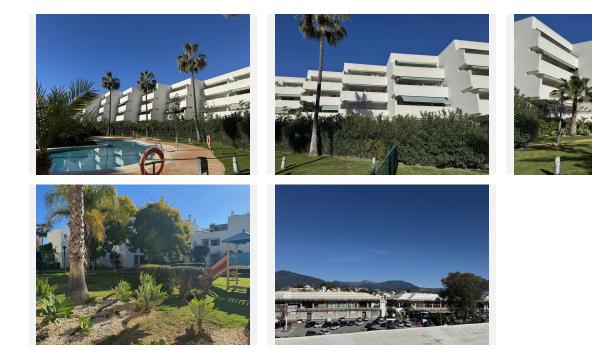

## R4942090 ♥ Guadalmina Baja REF# R4942090 375.000 €

| BEDS | BATHS | BUILT | TERRACE |
|------|-------|-------|---------|
| 2    | 2     | 98 m² | 12 m²   |

Spacious Top-Floor Apartment with Stunning Sea Views in Guadalmina! This top-floor apartment boasts breathtaking views of the sea and Gibraltar, ideally situated on the beachside of Guadalmina. Just a 5-minute walk from the elegant Guadalmina shopping center, with its selection of renowned restaurants, bars, and boutiques, and a 15-minute stroll to the heart of San Pedro. A perfect location for those who want everything within reach—no car needed. The apartment is generously sized and uniquely designed, featuring beautiful Moroccan tiles that add charm and character. Recent upgrades include a new air-conditioning system, solar panels for hot water, an osmosis drinking water system, mosquito screens on all windows and doors, ample wardrobe space, and renovated kitchen and bathrooms. The layout includes a welcoming hallway, a spacious living area, a large kitchen, a master bedroom with an en-suite bathroom, a guest bedroom, and a second bathroom. The wide terrace offers plenty of space for both dining and lounging while enjoying panoramic views of the pool, gardens, and sea. Sold partly furnished, the property also includes an underground parking space and a storage room with direct lift access. Please note: This apartment complex does not have an LPO (First Occupancy License).