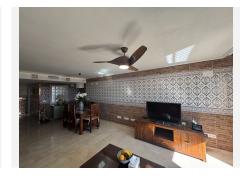

## R4942090 ♥ Guadalmina Baja REF# R4942090 375.000 €

| BEDS | BATHS | BUILT | TERRACE |
|------|-------|-------|---------|
| 2    | 2     | 98 m² | 12 m²   |

Spacious Top-Floor Apartment with Stunning Sea Views in Guadalmina! This top-floor apartment boasts breathtaking views of the sea and Gibraltar, ideally situated on the beachside of Guadalmina. Just a 5-minute walk from the elegant Guadalmina shopping center, with its selection of renowned restaurants, bars, and boutiques, and a 15-minute stroll to the heart of San Pedro. A perfect location for those who want everything within reach—no car needed. The apartment is generously sized and uniquely designed, featuring beautiful Moroccan tiles that add charm and character. Recent upgrades include a new air-conditioning system, solar panels for hot water, an osmosis drinking water system, mosquito screens on all windows and doors, ample wardrobe space, and renovated kitchen and bathrooms. The layout includes a welcoming hallway, a spacious living area, a large kitchen, a master bedroom with an en-suite bathroom, a guest bedroom, and a second bathroom. The wide terrace offers plenty of space for both dining and lounging while enjoying panoramic views of the pool, gardens, and sea. Sold partly furnished, the property also includes an underground parking space and a storage room with direct lift access. Please note: This apartment complex does not have an LPO (First Occupancy License).