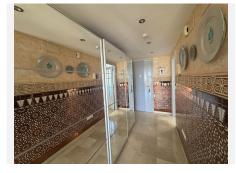

## R4942090 ♥ Guadalmina Baja REF# R4942090 375.000 €

| BEDS | BATHS | BUILT | TERRACE |
|------|-------|-------|---------|
| 2    | 2     | 98 m² | 12 m²   |

Spacious Top-Floor Apartment with Stunning Sea Views in Guadalmina! This top-floor apartment boasts breathtaking views of the sea and Gibraltar, ideally situated on the beachside of Guadalmina. Just a 5-minute walk from the elegant Guadalmina shopping center, with its selection of renowned restaurants, bars, and boutiques, and a 15-minute stroll to the heart of San Pedro. A perfect location for those who want everything within reach—no car needed. The apartment is generously sized and uniquely designed, featuring beautiful Moroccan tiles that add charm and character. Recent upgrades include a new air-conditioning system, solar panels for hot water, an osmosis drinking water system, mosquito screens on all windows and doors, ample wardrobe space, and renovated kitchen and bathrooms. The layout includes a welcoming hallway, a spacious living area, a large kitchen, a master bedroom with an en-suite bathroom, a guest bedroom, and a second bathroom. The wide terrace offers plenty of space for both dining and lounging while enjoying panoramic views of the pool, gardens, and sea. Sold partly furnished, the property also includes an underground parking space and a storage room with direct lift access. Please note: This apartment complex does not have an LPO (First Occupancy License).