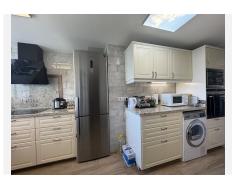

## R4942090 ♥ Guadalmina Baja REF# R4942090 375.000 €

| BEDS | BATHS | BUILT | TERRACE |
|------|-------|-------|---------|
| 2    | 2     | 98 m² | 12 m²   |

Spacious Top-Floor Apartment with Stunning Sea Views in Guadalmina! This top-floor apartment boasts breathtaking views of the sea and Gibraltar, ideally situated on the beachside of Guadalmina. Just a 5-minute walk from the elegant Guadalmina shopping center, with its selection of renowned restaurants, bars, and boutiques, and a 15-minute stroll to the heart of San Pedro. A perfect location for those who want everything within reach—no car needed. The apartment is generously sized and uniquely designed, featuring beautiful Moroccan tiles that add charm and character. Recent upgrades include a new air-conditioning system, solar panels for hot water, an osmosis drinking water system, mosquito screens on all windows and doors, ample wardrobe space, and renovated kitchen and bathrooms. The layout includes a welcoming hallway, a spacious living area, a large kitchen, a master bedroom with an en-suite bathroom, a guest bedroom, and a second bathroom. The wide terrace offers plenty of space for both dining and lounging while enjoying panoramic views of the pool, gardens, and sea. Sold partly furnished, the property also includes an underground parking space and a storage room with direct lift access. Please note: This apartment complex does not have an LPO (First Occupancy License).