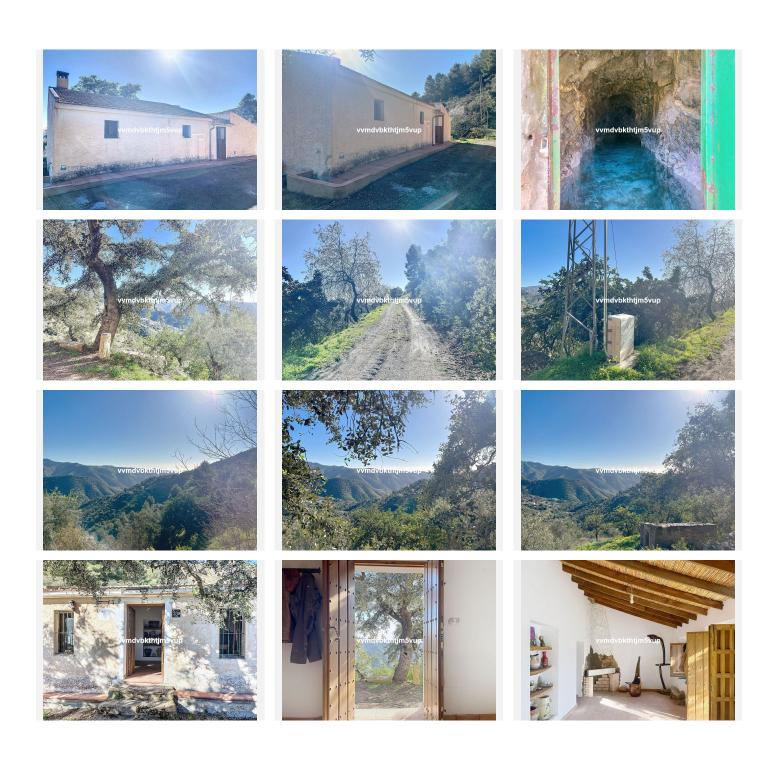

R4942084

Málaga Este

REF# R4942084 188.000 €

BEDS BATHS BUILT 2 1 100 m<sup>2</sup>

Discover this beautiful, authentic cottage in the Montes de Málaga, a true paradise for nature lovers! Located just 12 km from the vibrant center of Málaga, this cottage offers the perfect combination of tranquility, nature, and convenience. It is accessible via a picturesque 4 km dirt road that takes you through breathtaking natural surroundings. The house, with a living area of approximately 100 m², has been fully renovated while preserving as many original features as possible. Think of a working bread oven in the open kitchen, which flows directly into the cozy living room with stunning views. The house features 2 bedrooms and a spacious bathroom with a large walk-in shower. What makes this house so special? - Modern amenities: Completely new electrical wiring (neatly concealed in the walls) and new plumbing. - Water sources: The property has 2 water sources, meaning no water bills. - Upgraded electricity: Enjoy sufficient power to run multiple appliances simultaneously, such as a washing machine, air conditioning, and more. - Large plot: The 30,000 m² plot is filled with olive, almond, and fruit trees. - Additional possibilities: On the property stands an old outbuilding that can be transformed into a hobby room or extra bedroom. There is also space for a small swimming pool or plunge pool. - AFO and paperwork: Everything is in order for a quick and hassle-free sale. Outdoor living at its best From the terrace in front of the house, you can enjoy a breathtaking view of the sea between the mountains. Here, you can fully embrace the peace and quiet,