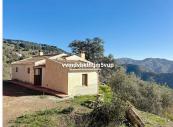

R4942084

Málaga Este

REF# R4942084 188.000 €

BEDS BATHS BUILT 2 1 100 m<sup>2</sup>

Discover this beautiful, authentic cottage in the Montes de Málaga, a true paradise for nature lovers! Located just 12 km from the vibrant center of Málaga, this cottage offers the perfect combination of tranquility, nature, and convenience. It is accessible via a picturesque 4 km dirt road that takes you through breathtaking natural surroundings. The house, with a living area of approximately 100 m², has been fully renovated while preserving as many original features as possible. Think of a working bread oven in the open kitchen, which flows directly into the cozy living room with stunning views. The house features 2 bedrooms and a spacious bathroom with a large walk-in shower. What makes this house so special? - Modern amenities: Completely new electrical wiring (neatly concealed in the walls) and new plumbing. - Water sources: The property has 2 water sources, meaning no water bills. - Upgraded electricity: Enjoy sufficient power to run multiple appliances simultaneously, such as a washing machine, air conditioning, and more. - Large plot: The 30,000 m² plot is filled with olive, almond, and fruit trees. - Additional possibilities: On the property stands an old outbuilding that can be transformed into a hobby room or extra bedroom. There is also space for a small swimming pool or plunge pool. - AFO and paperwork: Everything is in order for a quick and hassle-free sale. Outdoor living at its best From the terrace in front of the house, you can enjoy a breathtaking view of the sea between the mountains. Here, you can fully embrace the peace and quiet,