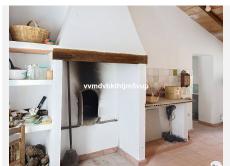

R4942084

Málaga Este

REF# R4942084 188.000 €

BEDS BATHS BUILT 2 1 100 m<sup>2</sup>

Discover this beautiful, authentic cottage in the Montes de Málaga, a true paradise for nature lovers! Located just 12 km from the vibrant center of Málaga, this cottage offers the perfect combination of tranquility, nature, and convenience. It is accessible via a picturesque 4 km dirt road that takes you through breathtaking natural surroundings. The house, with a living area of approximately 100 m², has been fully renovated while preserving as many original features as possible. Think of a working bread oven in the open kitchen, which flows directly into the cozy living room with stunning views. The house features 2 bedrooms and a spacious bathroom with a large walk-in shower. What makes this house so special? - Modern amenities: Completely new electrical wiring (neatly concealed in the walls) and new plumbing. - Water sources: The property has 2 water sources, meaning no water bills. - Upgraded electricity: Enjoy sufficient power to run multiple appliances simultaneously, such as a washing machine, air conditioning, and more. - Large plot: The 30,000 m² plot is filled with olive, almond, and fruit trees. - Additional possibilities: On the property stands an old outbuilding that can be transformed into a hobby room or extra bedroom. There is also space for a small swimming pool or plunge pool. - AFO and paperwork: Everything is in order for a quick and hassle-free sale. Outdoor living at its best From the terrace in front of the house, you can enjoy a breathtaking view of the sea between the mountains. Here, you can fully embrace the peace and quiet,