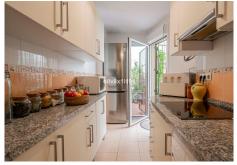

R4941238

REF# R4941238 288.000 €

| BEDS | BATHS | BUILT |
|------|-------|-------|
| 2    | 1     | 83 m² |

On this occasion we offer you this charming apartment located in Carrera de Capuchinos, corner with C/Dos Aceras, in the heart of Malaga with all services nearby and parking space included. It is a cozy apartment with wooden floors located on the ground floor of a young building with an elevator from the parking lot and accessibility for people with reduced mobility that has two large rooms with access to a private patio that provides them with light, a large kitchen and a full bathroom; the rooms have ample storage with a double built-in wardrobe and a charming dressing room in the main one; but what makes this property different is its private parking space and the beautiful and bright patio where both the rooms and the kitchen lead. As we have already indicated, it is located a stone's throw from the center of Malaga, next to the Salamanca market, the Novaschool bilingual school, the University of Malaga, the Santuario de la Victoria, the Cervantes theater, Museums, etc. and several public parking lots in case you are one of those who has many visits; As I was saying, AN OPPORTUNITY IN THE CENTRE OF MALAGA! Don't think twice, call us and we'll come and see it In compliance with the Andalusian Government's Royal Decree 218/2005 of 11 October, which approves the consumer information regulations for the sale and rental of homes in Andalusia, the client is informed that the Abbreviated Information Document (D.I.A.) is available in our office. The purchase and sale costs (notary, registration and I.T.P.) are not included in the price of the