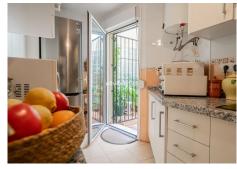

R4941238

REF# R4941238 288.000 €

| BEDS | BATHS | BUILT |
|------|-------|-------|
| 2    | 1     | 83 m² |

On this occasion we offer you this charming apartment located in Carrera de Capuchinos, corner with C/Dos Aceras, in the heart of Malaga with all services nearby and parking space included. It is a cozy apartment with wooden floors located on the ground floor of a young building with an elevator from the parking lot and accessibility for people with reduced mobility that has two large rooms with access to a private patio that provides them with light, a large kitchen and a full bathroom; the rooms have ample storage with a double built-in wardrobe and a charming dressing room in the main one; but what makes this property different is its private parking space and the beautiful and bright patio where both the rooms and the kitchen lead. As we have already indicated, it is located a stone's throw from the center of Malaga, next to the Salamanca market, the Novaschool bilingual school, the University of Malaga, the Santuario de la Victoria, the Cervantes theater, Museums, etc. and several public parking lots in case you are one of those who has many visits; As I was saying, AN OPPORTUNITY IN THE CENTRE OF MALAGA! Don't think twice, call us and we'll come and see it In compliance with the Andalusian Government's Royal Decree 218/2005 of 11 October, which approves the consumer information regulations for the sale and rental of homes in Andalusia, the client is informed that the Abbreviated Information Document (D.I.A.) is available in our office. The purchase and sale costs (notary, registration and I.T.P.) are not included in the price of the