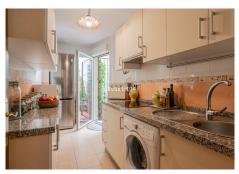

R4941238

REF# R4941238 288.000 €

| BEDS | BATHS | BUILT |
|------|-------|-------|
| 2    | 1     | 83 m² |

On this occasion we offer you this charming apartment located in Carrera de Capuchinos, corner with C/Dos Aceras, in the heart of Malaga with all services nearby and parking space included. It is a cozy apartment with wooden floors located on the ground floor of a young building with an elevator from the parking lot and accessibility for people with reduced mobility that has two large rooms with access to a private patio that provides them with light, a large kitchen and a full bathroom; the rooms have ample storage with a double built-in wardrobe and a charming dressing room in the main one; but what makes this property different is its private parking space and the beautiful and bright patio where both the rooms and the kitchen lead. As we have already indicated, it is located a stone's throw from the center of Malaga, next to the Salamanca market, the Novaschool bilingual school, the University of Malaga, the Santuario de la Victoria, the Cervantes theater, Museums, etc. and several public parking lots in case you are one of those who has many visits; As I was saying, AN OPPORTUNITY IN THE CENTRE OF MALAGA! Don't think twice, call us and we'll come and see it In compliance with the Andalusian Government's Royal Decree 218/2005 of 11 October, which approves the consumer information regulations for the sale and rental of homes in Andalusia, the client is informed that the Abbreviated Information Document (D.I.A.) is available in our office. The purchase and sale costs (notary, registration and I.T.P.) are not included in the price of the