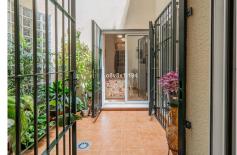

R4941238

REF# R4941238 288.000 €

| BEDS | BATHS | BUILT |
|------|-------|-------|
| 2    | 1     | 83 m² |

On this occasion we offer you this charming apartment located in Carrera de Capuchinos, corner with C/Dos Aceras, in the heart of Malaga with all services nearby and parking space included. It is a cozy apartment with wooden floors located on the ground floor of a young building with an elevator from the parking lot and accessibility for people with reduced mobility that has two large rooms with access to a private patio that provides them with light, a large kitchen and a full bathroom; the rooms have ample storage with a double built-in wardrobe and a charming dressing room in the main one; but what makes this property different is its private parking space and the beautiful and bright patio where both the rooms and the kitchen lead. As we have already indicated, it is located a stone's throw from the center of Malaga, next to the Salamanca market, the Novaschool bilingual school, the University of Malaga, the Santuario de la Victoria, the Cervantes theater, Museums, etc. and several public parking lots in case you are one of those who has many visits; As I was saying, AN OPPORTUNITY IN THE CENTRE OF MALAGA! Don't think twice, call us and we'll come and see it In compliance with the Andalusian Government's Royal Decree 218/2005 of 11 October, which approves the consumer information regulations for the sale and rental of homes in Andalusia, the client is informed that the Abbreviated Information Document (D.I.A.) is available in our office. The purchase and sale costs (notary, registration and I.T.P.) are not included in the price of the