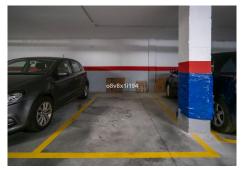

R4941238

REF# R4941238 288.000 €

| BEDS | BATHS | BUILT |
|------|-------|-------|
| 2    | 1     | 83 m² |

On this occasion we offer you this charming apartment located in Carrera de Capuchinos, corner with C/Dos Aceras, in the heart of Malaga with all services nearby and parking space included. It is a cozy apartment with wooden floors located on the ground floor of a young building with an elevator from the parking lot and accessibility for people with reduced mobility that has two large rooms with access to a private patio that provides them with light, a large kitchen and a full bathroom; the rooms have ample storage with a double built-in wardrobe and a charming dressing room in the main one; but what makes this property different is its private parking space and the beautiful and bright patio where both the rooms and the kitchen lead. As we have already indicated, it is located a stone's throw from the center of Malaga, next to the Salamanca market, the Novaschool bilingual school, the University of Malaga, the Santuario de la Victoria, the Cervantes theater, Museums, etc. and several public parking lots in case you are one of those who has many visits; As I was saying, AN OPPORTUNITY IN THE CENTRE OF MALAGA! Don't think twice, call us and we'll come and see it In compliance with the Andalusian Government's Royal Decree 218/2005 of 11 October, which approves the consumer information regulations for the sale and rental of homes in Andalusia, the client is informed that the Abbreviated Information Document (D.I.A.) is available in our office. The purchase and sale costs (notary, registration and I.T.P.) are not included in the price of the