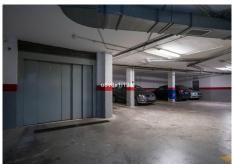

R4941238

REF# R4941238 288.000 €

| BEDS | BATHS | BUILT |
|------|-------|-------|
| 2    | 1     | 83 m² |

On this occasion we offer you this charming apartment located in Carrera de Capuchinos, corner with C/Dos Aceras, in the heart of Malaga with all services nearby and parking space included. It is a cozy apartment with wooden floors located on the ground floor of a young building with an elevator from the parking lot and accessibility for people with reduced mobility that has two large rooms with access to a private patio that provides them with light, a large kitchen and a full bathroom; the rooms have ample storage with a double built-in wardrobe and a charming dressing room in the main one; but what makes this property different is its private parking space and the beautiful and bright patio where both the rooms and the kitchen lead. As we have already indicated, it is located a stone's throw from the center of Malaga, next to the Salamanca market, the Novaschool bilingual school, the University of Malaga, the Santuario de la Victoria, the Cervantes theater, Museums, etc. and several public parking lots in case you are one of those who has many visits; As I was saying, AN OPPORTUNITY IN THE CENTRE OF MALAGA! Don't think twice, call us and we'll come and see it In compliance with the Andalusian Government's Royal Decree 218/2005 of 11 October, which approves the consumer information regulations for the sale and rental of homes in Andalusia, the client is informed that the Abbreviated Information Document (D.I.A.) is available in our office. The purchase and sale costs (notary, registration and I.T.P.) are not included in the price of the