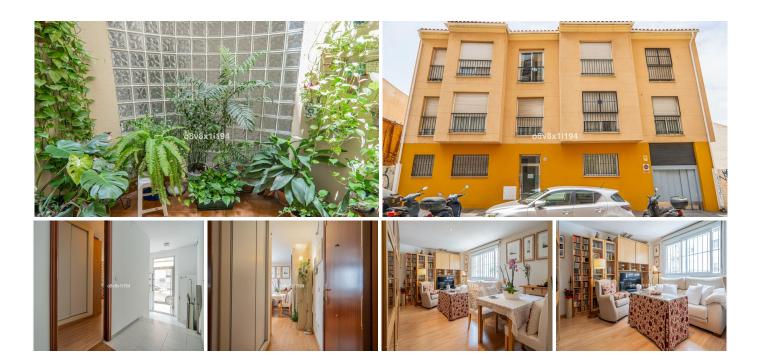

R4941238

REF# R4941238 288.000 €

| BEDS | BATHS | BUILT |
|------|-------|-------|
| 2    | 1     | 83 m² |

On this occasion we offer you this charming apartment located in Carrera de Capuchinos, corner with C/Dos Aceras, in the heart of Malaga with all services nearby and parking space included. It is a cozy apartment with wooden floors located on the ground floor of a young building with an elevator from the parking lot and accessibility for people with reduced mobility that has two large rooms with access to a private patio that provides them with light, a large kitchen and a full bathroom; the rooms have ample storage with a double built-in wardrobe and a charming dressing room in the main one; but what makes this property different is its private parking space and the beautiful and bright patio where both the rooms and the kitchen lead. As we have already indicated, it is located a stone's throw from the center of Malaga, next to the Salamanca market, the Novaschool bilingual school, the University of Malaga, the Santuario de la Victoria, the Cervantes theater, Museums, etc. and several public parking lots in case you are one of those who has many visits; As I was saying, AN OPPORTUNITY IN THE CENTRE OF MALAGA! Don't think twice, call us and we'll come and see it In compliance with the Andalusian Government's Royal Decree 218/2005 of 11 October, which approves the consumer information regulations for the sale and rental of homes in Andalusia, the client is informed that the Abbreviated Information Document (D.I.A.) is available in our office. The purchase and sale costs (notary, registration and I.T.P.) are not included in the price of the