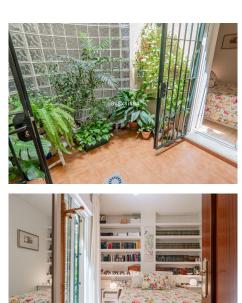

R4941238

REF# R4941238 288.000 €

| BEDS | BATHS | BUILT |
|------|-------|-------|
| 2    | 1     | 83 m² |

On this occasion we offer you this charming apartment located in Carrera de Capuchinos, corner with C/Dos Aceras, in the heart of Malaga with all services nearby and parking space included. It is a cozy apartment with wooden floors located on the ground floor of a young building with an elevator from the parking lot and accessibility for people with reduced mobility that has two large rooms with access to a private patio that provides them with light, a large kitchen and a full bathroom; the rooms have ample storage with a double built-in wardrobe and a charming dressing room in the main one; but what makes this property different is its private parking space and the beautiful and bright patio where both the rooms and the kitchen lead. As we have already indicated, it is located a stone's throw from the center of Malaga, next to the Salamanca market, the Novaschool bilingual school, the University of Malaga, the Santuario de la Victoria, the Cervantes theater, Museums, etc. and several public parking lots in case you are one of those who has many visits; As I was saying, AN OPPORTUNITY IN THE CENTRE OF MALAGA! Don't think twice, call us and we'll come and see it In compliance with the Andalusian Government's Royal Decree 218/2005 of 11 October, which approves the consumer information regulations for the sale and rental of homes in Andalusia, the client is informed that the Abbreviated Information Document (D.I.A.) is available in our office. The purchase and sale costs (notary, registration and I.T.P.) are not included in the price of the