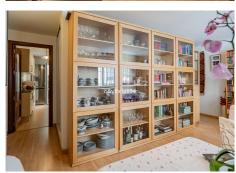

R4941238

REF# R4941238 288.000 €

| BEDS | BATHS | BUILT |
|------|-------|-------|
| 2    | 1     | 83 m² |

On this occasion we offer you this charming apartment located in Carrera de Capuchinos, corner with C/Dos Aceras, in the heart of Malaga with all services nearby and parking space included. It is a cozy apartment with wooden floors located on the ground floor of a young building with an elevator from the parking lot and accessibility for people with reduced mobility that has two large rooms with access to a private patio that provides them with light, a large kitchen and a full bathroom; the rooms have ample storage with a double built-in wardrobe and a charming dressing room in the main one; but what makes this property different is its private parking space and the beautiful and bright patio where both the rooms and the kitchen lead. As we have already indicated, it is located a stone's throw from the center of Malaga, next to the Salamanca market, the Novaschool bilingual school, the University of Malaga, the Santuario de la Victoria, the Cervantes theater, Museums, etc. and several public parking lots in case you are one of those who has many visits; As I was saying, AN OPPORTUNITY IN THE CENTRE OF MALAGA! Don't think twice, call us and we'll come and see it In compliance with the Andalusian Government's Royal Decree 218/2005 of 11 October, which approves the consumer information regulations for the sale and rental of homes in Andalusia, the client is informed that the Abbreviated Information Document (D.I.A.) is available in our office. The purchase and sale costs (notary, registration and I.T.P.) are not included in the price of the