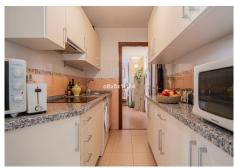

R4941238

REF# R4941238 288.000 €

| BEDS | BATHS | BUILT |
|------|-------|-------|
| 2    | 1     | 83 m² |

On this occasion we offer you this charming apartment located in Carrera de Capuchinos, corner with C/Dos Aceras, in the heart of Malaga with all services nearby and parking space included. It is a cozy apartment with wooden floors located on the ground floor of a young building with an elevator from the parking lot and accessibility for people with reduced mobility that has two large rooms with access to a private patio that provides them with light, a large kitchen and a full bathroom; the rooms have ample storage with a double built-in wardrobe and a charming dressing room in the main one; but what makes this property different is its private parking space and the beautiful and bright patio where both the rooms and the kitchen lead. As we have already indicated, it is located a stone's throw from the center of Malaga, next to the Salamanca market, the Novaschool bilingual school, the University of Malaga, the Santuario de la Victoria, the Cervantes theater, Museums, etc. and several public parking lots in case you are one of those who has many visits; As I was saying, AN OPPORTUNITY IN THE CENTRE OF MALAGA! Don't think twice, call us and we'll come and see it In compliance with the Andalusian Government's Royal Decree 218/2005 of 11 October, which approves the consumer information regulations for the sale and rental of homes in Andalusia, the client is informed that the Abbreviated Information Document (D.I.A.) is available in our office. The purchase and sale costs (notary, registration and I.T.P.) are not included in the price of the