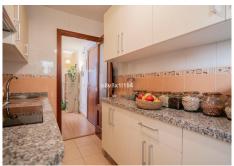

R4941238

REF# R4941238 288.000 €

| BEDS | BATHS | BUILT |
|------|-------|-------|
| 2    | 1     | 83 m² |

On this occasion we offer you this charming apartment located in Carrera de Capuchinos, corner with C/Dos Aceras, in the heart of Malaga with all services nearby and parking space included. It is a cozy apartment with wooden floors located on the ground floor of a young building with an elevator from the parking lot and accessibility for people with reduced mobility that has two large rooms with access to a private patio that provides them with light, a large kitchen and a full bathroom; the rooms have ample storage with a double built-in wardrobe and a charming dressing room in the main one; but what makes this property different is its private parking space and the beautiful and bright patio where both the rooms and the kitchen lead. As we have already indicated, it is located a stone's throw from the center of Malaga, next to the Salamanca market, the Novaschool bilingual school, the University of Malaga, the Santuario de la Victoria, the Cervantes theater, Museums, etc. and several public parking lots in case you are one of those who has many visits; As I was saying, AN OPPORTUNITY IN THE CENTRE OF MALAGA! Don't think twice, call us and we'll come and see it In compliance with the Andalusian Government's Royal Decree 218/2005 of 11 October, which approves the consumer information regulations for the sale and rental of homes in Andalusia, the client is informed that the Abbreviated Information Document (D.I.A.) is available in our office. The purchase and sale costs (notary, registration and I.T.P.) are not included in the price of the