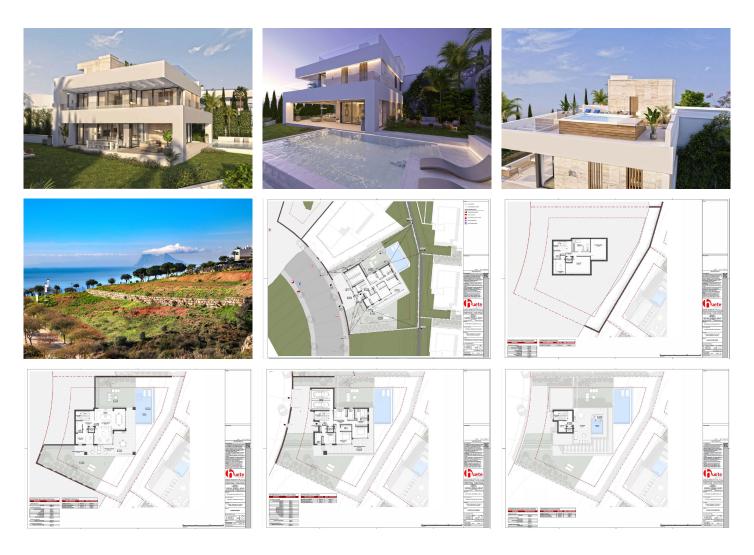

## REF# R4941136 2.076.000 €

| BEDS | BATHS | BUILT  | PLOT   | TERRACE            |
|------|-------|--------|--------|--------------------|
| 4    | 4.5   | 405 m² | 962 m² | 270 m <sup>2</sup> |

KEY READY VILLA WITH PANORAMIC SEA & AFRICA VIEWS! Construction license ready to start building immediately. Situated in an elevated position surrounded by nature and offering breathtaking panoramic Mediterranean Sea, Gibraltar and North African Coast views and walking distance (900 meters) to a beautiful sandy beach! Only 5 minutes drive from Sotogrande, where you can find all kinds of services such as restaurants, shopping centers, hospitals, international schools, golf courses and the port of Sotogrande. The Real Club Valderrama is one of the best known golf clubs in the world. It is located in the resort of Sotogrande, San Roque in the Andalusia region of southern Spain, a few miles from Gibraltar, and has a single 18-hole course, along with a 9-hole par 3 course. Great investment for those families looking for their dream home in a quiet area, surrounded by nature and just 5 minutes from all kinds o amenities. Distances: Málaga International Airport: 45 min Gibraltar International Airpot: 15 min. Marbella: 25 min. Estepona: 15 min. Sotogrande: 5 min. Show Less