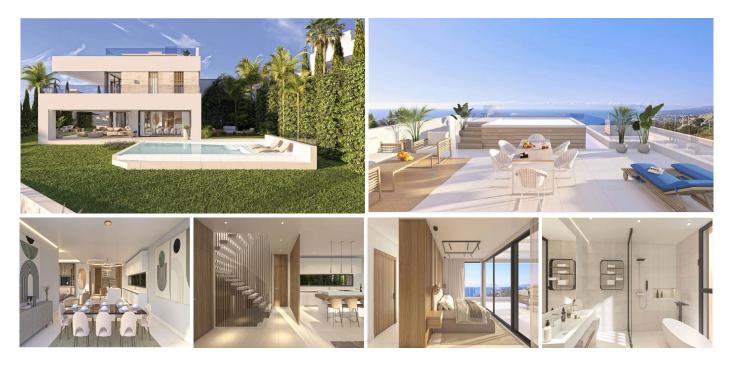

## REF# R4941136 2.076.000 €

| BEDS | BATHS | BUILT  | PLOT   | TERRACE            |
|------|-------|--------|--------|--------------------|
| 4    | 4.5   | 405 m² | 962 m² | 270 m <sup>2</sup> |

KEY READY VILLA WITH PANORAMIC SEA & AFRICA VIEWS! Construction license ready to start building immediately. Situated in an elevated position surrounded by nature and offering breathtaking panoramic Mediterranean Sea, Gibraltar and North African Coast views and walking distance (900 meters) to a beautiful sandy beach! Only 5 minutes drive from Sotogrande, where you can find all kinds of services such as restaurants, shopping centers, hospitals, international schools, golf courses and the port of Sotogrande. The Real Club Valderrama is one of the best known golf clubs in the world. It is located in the resort of Sotogrande, San Roque in the Andalusia region of southern Spain, a few miles from Gibraltar, and has a single 18-hole course, along with a 9-hole par 3 course. Great investment for those families looking for their dream home in a quiet area, surrounded by nature and just 5 minutes from all kinds o amenities. Distances: Málaga International Airport: 45 min Gibraltar International Airpot: 15 min. Marbella: 25 min. Estepona: 15 min. Sotogrande: 5 min. Show Less