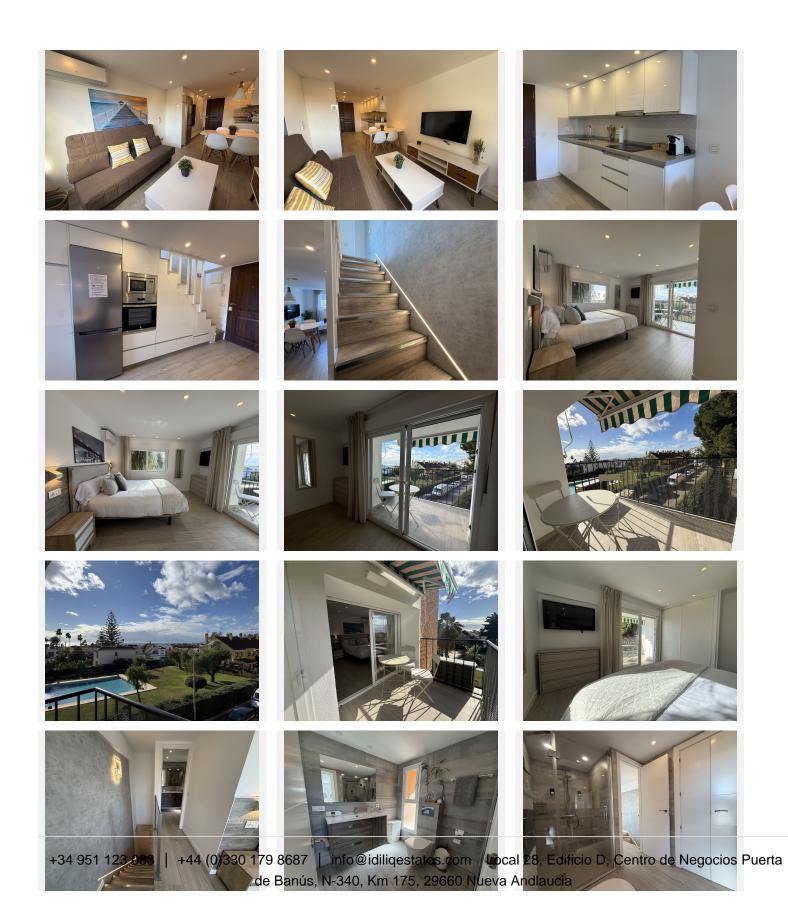

## Marbella

REF# R4940659 235.000 €

| BEDS | BATHS | BUILT | TERRACE |
|------|-------|-------|---------|
| 1    | 1     | 49 m² | 5 m²    |

Stylish 1-Bedroom Duplex in the Heart of Marbella – Fully Renovated with Stunning Views Discover modern living in this beautifully renovated 1-bedroom duplex apartment located in the vibrant center of Marbella. Perfectly situated as a corner unit, this property boasts abundant natural light, panoramic open views, and even partial sea vistas that bring the Mediterranean to your doorstep. Every detail of this duplex has been thoughtfully remodeled to a high-quality standard. The sleek, contemporary interiors are fully furnished, making it a turnkey solution for those seeking a sophisticated home or a lucrative rental opportunity. The apartment comes with a transferable touristic license, ensuring you're ready to cater to Marbella's thriving holiday rental market. Features include: - A spacious open-plan living and dining area with premium finishes - A bright, cozy bedroom with stylish furnishings - Modern kitchen equipped with top-of-the-line appliances -Double-glazed windows with shutters for privacy and energy efficiency While the complex does not have a swimming pool, its central location more than compensates, offering easy access to Marbella's best beaches, restaurants, and amenities. Parking is not assigned, but ample street parking is always available nearby. This is a rare opportunity to own a meticulously updated apartment with stunning views in one of Marbella's most sought-after locations. Whether you're looking for a permanent residence, a vacation retreat, or an investment property, this duplex has it all. Contact us today for more details or to schedule a +34 951 123 083 | +44 (0)330 179 8687 | info@idiliqestates.com Local 28, Edificio D, Centro de Negocios Puerta de Banús, N-340, Km 175, 29660 Nueva Andlaucia