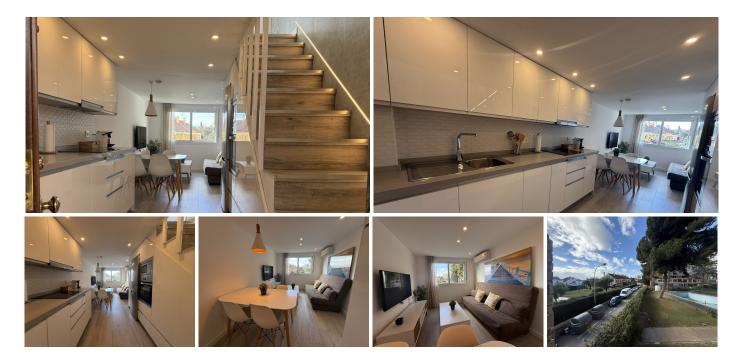

## Marbella

REF# R4940659 235.000 €

| BEDS | BATHS | BUILT | TERRACE |
|------|-------|-------|---------|
| 1    | 1     | 49 m² | 5 m²    |

Stylish 1-Bedroom Duplex in the Heart of Marbella – Fully Renovated with Stunning Views Discover modern living in this beautifully renovated 1-bedroom duplex apartment located in the vibrant center of Marbella. Perfectly situated as a corner unit, this property boasts abundant natural light, panoramic open views, and even partial sea vistas that bring the Mediterranean to your doorstep. Every detail of this duplex has been thoughtfully remodeled to a high-quality standard. The sleek, contemporary interiors are fully furnished, making it a turnkey solution for those seeking a sophisticated home or a lucrative rental opportunity. The apartment comes with a transferable touristic license, ensuring you're ready to cater to Marbella's thriving holiday rental market. Features include: - A spacious open-plan living and dining area with premium finishes - A bright, cozy bedroom with stylish furnishings - Modern kitchen equipped with top-of-the-line appliances -Double-glazed windows with shutters for privacy and energy efficiency While the complex does not have a swimming pool, its central location more than compensates, offering easy access to Marbella's best beaches, restaurants, and amenities. Parking is not assigned, but ample street parking is always available nearby. This is a rare opportunity to own a meticulously updated apartment with stunning views in one of Marbella's most sought-after locations. Whether you're looking for a permanent residence, a vacation retreat, or an investment property, this duplex has it all. Contact us today for more details or to schedule a +34 951 123 083 | +44 (0)330 179 8687 | info@idiliqestates.com Local 28, Edificio D, Centro de Negocios Puerta de Banús, N-340, Km 175, 29660 Nueva Andlaucia