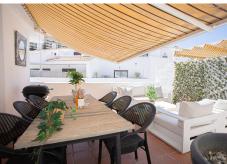

## Marbella

REF# R4940197 660.000 €

| BEDS | BATHS | BUILT  | TERRACE |
|------|-------|--------|---------|
| 3    | 2     | 115 m² | 40 m²   |

Are you looking for a modern penthouse duplex within walking distance to the beach, shopping, restaurants, Centro Plaza, andPuerto Banús? This fantastic property is now on the market, located in the charming urbanization of La Maestranza. This newly renovated penthouse is spread over two levels and boasts three spacious terraces. On the entrance level, you arewelcomed by a spacious hall with ample storage space and a modern, open floor plan that includes a brand-new kitchen. The living room seamlessly extends to a private terrace with wonderful views of the iconic La Concha mountain, providing aperfect setting for relaxation and outdoor living. This level also features two generously sized bedrooms, each with plenty ofspace for double beds and fitted wardrobes. A stylish marble bathroom complements this floor. Additionally, there is a largeterrace facing the courtyard, ideal for enjoying pleasant dinners in the evening sun. The upper level of the penthouse is dedicated to the master bedroom, which features a lovely walk-in closet and a private terrace with enough space for sun loungers. The master bedroom terrace also includes additional storage space and a parking area. La Maestranza is known for its gated community with beautifully maintained gardens and communal pools, one of which is heated. The location is superb, with