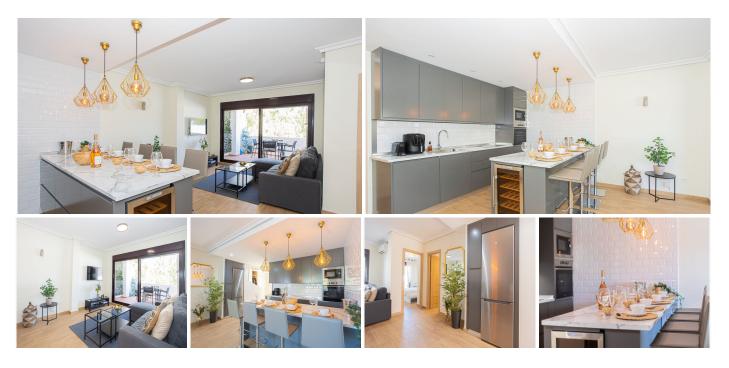

## Marbella

REF# R4940197 660.000 €

| BEDS | BATHS | BUILT  | TERRACE |
|------|-------|--------|---------|
| 3    | 2     | 115 m² | 40 m²   |

Are you looking for a modern penthouse duplex within walking distance to the beach, shopping, restaurants, Centro Plaza, andPuerto Banús? This fantastic property is now on the market, located in the charming urbanization of La Maestranza. This newly renovated penthouse is spread over two levels and boasts three spacious terraces. On the entrance level, you arewelcomed by a spacious hall with ample storage space and a modern, open floor plan that includes a brand-new kitchen. The living room seamlessly extends to a private terrace with wonderful views of the iconic La Concha mountain, providing aperfect setting for relaxation and outdoor living. This level also features two generously sized bedrooms, each with plenty ofspace for double beds and fitted wardrobes. A stylish marble bathroom complements this floor. Additionally, there is a largeterrace facing the courtyard, ideal for enjoying pleasant dinners in the evening sun. The upper level of the penthouse is dedicated to the master bedroom, which features a lovely walk-in closet and a private terrace with enough space for sun loungers. The master bedroom terrace also includes additional storage space and a parking area. La Maestranza is known for its gated community with beautifully maintained gardens and communal pools, one of which is heated. The location is superb, with