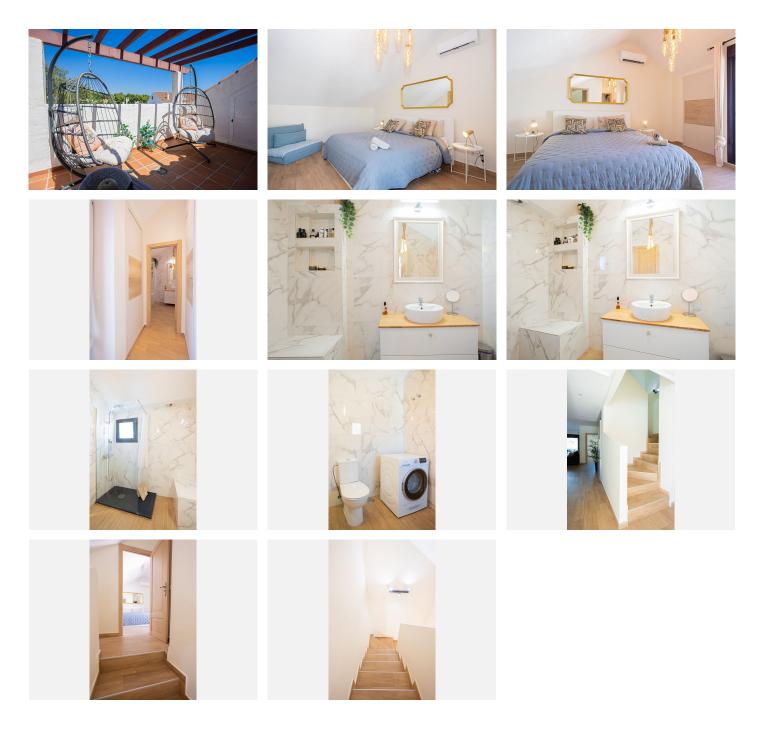

## Marbella

REF# R4940197 660.000 €

| BEDS | BATHS | BUILT  | TERRACE |
|------|-------|--------|---------|
| 3    | 2     | 115 m² | 40 m²   |

Are you looking for a modern penthouse duplex within walking distance to the beach, shopping, restaurants, Centro Plaza, andPuerto Banús? This fantastic property is now on the market, located in the charming urbanization of La Maestranza. This newly renovated penthouse is spread over two levels and boasts three spacious terraces. On the entrance level, you arewelcomed by a spacious hall with ample storage space and a modern, open floor plan that includes a brand-new kitchen. The living room seamlessly extends to a private terrace with wonderful views of the iconic La Concha mountain, providing aperfect setting for relaxation and outdoor living. This level also features two generously sized bedrooms, each with plenty ofspace for double beds and fitted wardrobes. A stylish marble bathroom complements this floor. Additionally, there is a largeterrace facing the courtyard, ideal for enjoying pleasant dinners in the evening sun. The upper level of the penthouse is dedicated to the master bedroom, which features a lovely walk-in closet and a private terrace with enough space for sun loungers. The master bedroom terrace also includes additional storage space and a parking area. La Maestranza is known for its gated community with beautifully maintained gardens and communal pools, one of which is heated. The location is superb, with