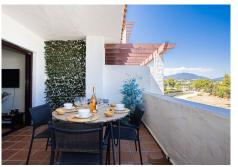

## Marbella

REF# R4940197 660.000 €

| BEDS | BATHS | BUILT  | TERRACE |
|------|-------|--------|---------|
| 3    | 2     | 115 m² | 40 m²   |

Are you looking for a modern penthouse duplex within walking distance to the beach, shopping, restaurants, Centro Plaza, andPuerto Banús? This fantastic property is now on the market, located in the charming urbanization of La Maestranza. This newly renovated penthouse is spread over two levels and boasts three spacious terraces. On the entrance level, you arewelcomed by a spacious hall with ample storage space and a modern, open floor plan that includes a brand-new kitchen. The living room seamlessly extends to a private terrace with wonderful views of the iconic La Concha mountain, providing aperfect setting for relaxation and outdoor living. This level also features two generously sized bedrooms, each with plenty ofspace for double beds and fitted wardrobes. A stylish marble bathroom complements this floor. Additionally, there is a largeterrace facing the courtyard, ideal for enjoying pleasant dinners in the evening sun. The upper level of the penthouse is dedicated to the master bedroom, which features a lovely walk-in closet and a private terrace with enough space for sun loungers. The master bedroom terrace also includes additional storage space and a parking area. La Maestranza is known for its gated community with beautifully maintained gardens and communal pools, one of which is heated. The location is superb, with