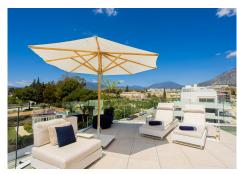

R4939033

Marbella

REF# R4939033 4.395.000 €

| BEDS | BATHS | BUILT  | TERRACE |
|------|-------|--------|---------|
| 3    | 2     | 148 m² | 217 m²  |

This luxury residences blend the natural beauty of the Mediterranean landscape with the lifestyle of Marbella's Golden Mile. This seamless integration creates a unique living experience where each residence becomes an extension of the surrounding environment, offering its occupants an exclusive personal retreat. This development of penthouses set a new benchmark for luxurious living, seamlessly merging home comforts with sweeping views of the Sierra Blanca mountains and the ever-shifting Mediterranean Sea. This exquisite penthouse features 3 bedrooms and 2 full bathrooms. The main floor welcomes you with a spacious and luxurious living-dining area seamlessly connected to an open-plan kitchen. The master bedroom with its ensuite bathroom, has it's own private terrace. All rooms showcast spectacular panoramic views. Ascending to the upper floor, you'll discover an enormous roof top with private pool, Jacuzzi and an exterior terrace for the ultimate entertainment and relaxation spot, basking in sunlight all day long. This development stands as a premier luxury resort, boasting an array of exclusive services alongside a diverse range of on-site recreational amenities. These include a state-of-the-art SPA featuring a heated indoor pool, gym, sauna, and relaxing chill-out areas. Complementing these exceptional offerings are meticulous maintenance standards, set within the serene backdrop of meticulously landscaped gardens spanning over 4,800 square meters, along with a grand Olympic-sized swimming pool, all contributing to the distinctive

lifestyle of the development. Moreover, the rooftop terraces afford breathtaking panoramic vistas of the Mediterranean Sea and the scenic Sierra Blanca mountains.