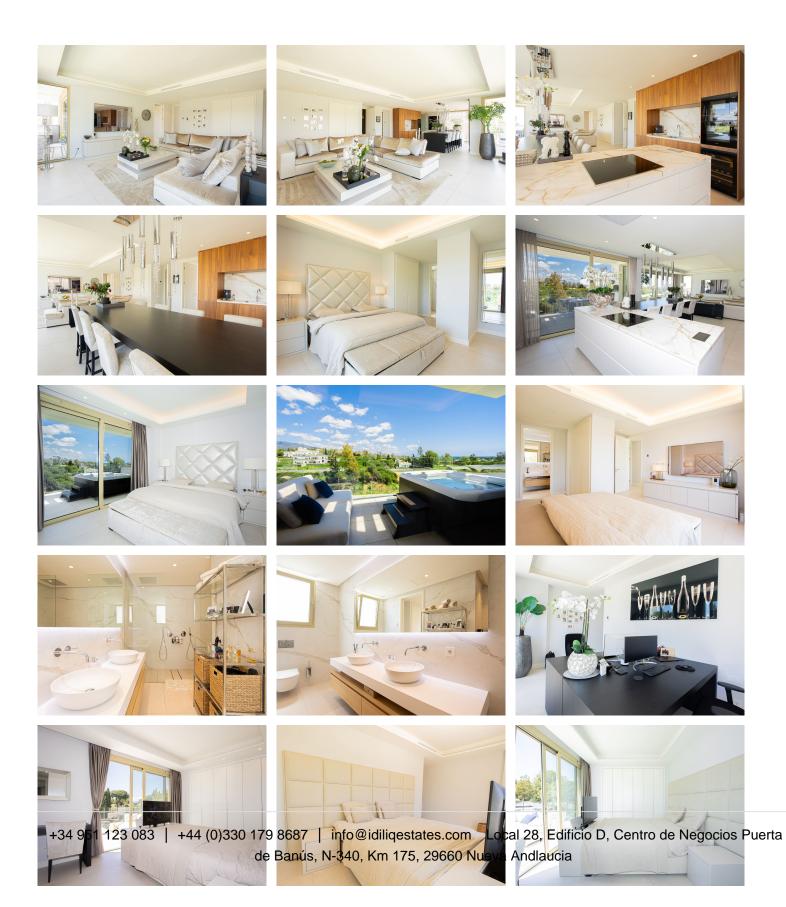

R4939033

Marbella

REF# R4939033 4.395.000 €

| BEDS | BATHS | BUILT  | TERRACE |
|------|-------|--------|---------|
| 3    | 2     | 148 m² | 217 m²  |

This luxury residences blend the natural beauty of the Mediterranean landscape with the lifestyle of Marbella's Golden Mile. This seamless integration creates a unique living experience where each residence becomes an extension of the surrounding environment, offering its occupants an exclusive personal retreat. This development of penthouses set a new benchmark for luxurious living, seamlessly merging home comforts with sweeping views of the Sierra Blanca mountains and the ever-shifting Mediterranean Sea. This exquisite penthouse features 3 bedrooms and 2 full bathrooms. The main floor welcomes you with a spacious and luxurious living-dining area seamlessly connected to an open-plan kitchen. The master bedroom with its ensuite bathroom, has it's own private terrace. All rooms showcast spectacular panoramic views. Ascending to the upper floor, you'll discover an enormous roof top with private pool, Jacuzzi and an exterior terrace for the ultimate entertainment and relaxation spot, basking in sunlight all day long. This development stands as a premier luxury resort, boasting an array of exclusive services alongside a diverse range of on-site recreational amenities. These include a state-of-the-art SPA featuring a heated indoor pool, gym, sauna, and relaxing chill-out areas. Complementing these exceptional offerings are meticulous maintenance standards, set within the serene backdrop of meticulously landscaped gardens spanning over 4,800 square meters, along with a grand Olympic-sized swimming pool, all contributing to the distinctive

lifestyle of the development. Moreover, the rooftop terraces afford breathtaking panoramic vistas of the Mediterranean Sea and the scenic Sierra Blanca mountains.