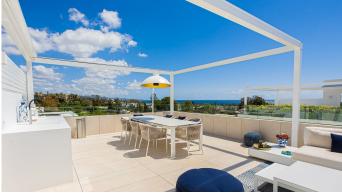

R4939033

Marbella

REF# R4939033 4.395.000 €

| BEDS | BATHS | BUILT  | TERRACE |
|------|-------|--------|---------|
| 3    | 2     | 148 m² | 217 m²  |

This luxury residences blend the natural beauty of the Mediterranean landscape with the lifestyle of Marbella's Golden Mile. This seamless integration creates a unique living experience where each residence becomes an extension of the surrounding environment, offering its occupants an exclusive personal retreat. This development of penthouses set a new benchmark for luxurious living, seamlessly merging home comforts with sweeping views of the Sierra Blanca mountains and the ever-shifting Mediterranean Sea. This exquisite penthouse features 3 bedrooms and 2 full bathrooms. The main floor welcomes you with a spacious and luxurious living-dining area seamlessly connected to an open-plan kitchen. The master bedroom with its ensuite bathroom, has it's own private terrace. All rooms showcast spectacular panoramic views. Ascending to the upper floor, you'll discover an enormous roof top with private pool, Jacuzzi and an exterior terrace for the ultimate entertainment and relaxation spot, basking in sunlight all day long. This development stands as a premier luxury resort, boasting an array of exclusive services alongside a diverse range of on-site recreational amenities. These include a state-of-the-art SPA featuring a heated indoor pool, gym, sauna, and relaxing chill-out areas. Complementing these exceptional offerings are meticulous maintenance standards, set within the serene backdrop of meticulously landscaped gardens spanning over 4,800 square meters, along with a grand Olympic-sized swimming pool, all contributing to the distinctive

lifestyle of the development. Moreover, the rooftop terraces afford breathtaking panoramic vistas of the Mediterranean Sea and the scenic Sierra Blanca mountains.