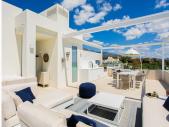

R4939033

Marbella

REF# R4939033 4.395.000 €

| BEDS | BATHS | BUILT  | TERRACE |
|------|-------|--------|---------|
| 3    | 2     | 148 m² | 217 m²  |

This luxury residences blend the natural beauty of the Mediterranean landscape with the lifestyle of Marbella's Golden Mile. This seamless integration creates a unique living experience where each residence becomes an extension of the surrounding environment, offering its occupants an exclusive personal retreat. This development of penthouses set a new benchmark for luxurious living, seamlessly merging home comforts with sweeping views of the Sierra Blanca mountains and the ever-shifting Mediterranean Sea. This exquisite penthouse features 3 bedrooms and 2 full bathrooms. The main floor welcomes you with a spacious and luxurious living-dining area seamlessly connected to an open-plan kitchen. The master bedroom with its ensuite bathroom, has it's own private terrace. All rooms showcast spectacular panoramic views. Ascending to the upper floor, you'll discover an enormous roof top with private pool, Jacuzzi and an exterior terrace for the ultimate entertainment and relaxation spot, basking in sunlight all day long. This development stands as a premier luxury resort, boasting an array of exclusive services alongside a diverse range of on-site recreational amenities. These include a state-of-the-art SPA featuring a heated indoor pool, gym, sauna, and relaxing chill-out areas. Complementing these exceptional offerings are meticulous maintenance standards, set within the serene backdrop of meticulously landscaped gardens spanning over 4,800 square meters, along with a grand Olympic-sized swimming pool, all contributing to the distinctive

lifestyle of the development. Moreover, the rooftop terraces afford breathtaking panoramic vistas of the Mediterranean Sea and the scenic Sierra Blanca mountains.