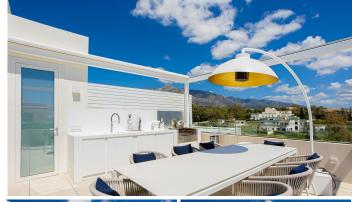

R4939033

Marbella

REF# R4939033 4.395.000 €

| BEDS | BATHS | BUILT  | TERRACE |
|------|-------|--------|---------|
| 3    | 2     | 148 m² | 217 m²  |

This luxury residences blend the natural beauty of the Mediterranean landscape with the lifestyle of Marbella's Golden Mile. This seamless integration creates a unique living experience where each residence becomes an extension of the surrounding environment, offering its occupants an exclusive personal retreat. This development of penthouses set a new benchmark for luxurious living, seamlessly merging home comforts with sweeping views of the Sierra Blanca mountains and the ever-shifting Mediterranean Sea. This exquisite penthouse features 3 bedrooms and 2 full bathrooms. The main floor welcomes you with a spacious and luxurious living-dining area seamlessly connected to an open-plan kitchen. The master bedroom with its ensuite bathroom, has it's own private terrace. All rooms showcast spectacular panoramic views. Ascending to the upper floor, you'll discover an enormous roof top with private pool, Jacuzzi and an exterior terrace for the ultimate entertainment and relaxation spot, basking in sunlight all day long. This development stands as a premier luxury resort, boasting an array of exclusive services alongside a diverse range of on-site recreational amenities. These include a state-of-the-art SPA featuring a heated indoor pool, gym, sauna, and relaxing chill-out areas. Complementing these exceptional offerings are meticulous maintenance standards, set within the serene backdrop of meticulously landscaped gardens spanning over 4,800 square meters, along with a grand Olympic-sized swimming pool, all contributing to the distinctive

lifestyle of the development. Moreover, the rooftop terraces afford breathtaking panoramic vistas of the Mediterranean Sea and the scenic Sierra Blanca mountains.