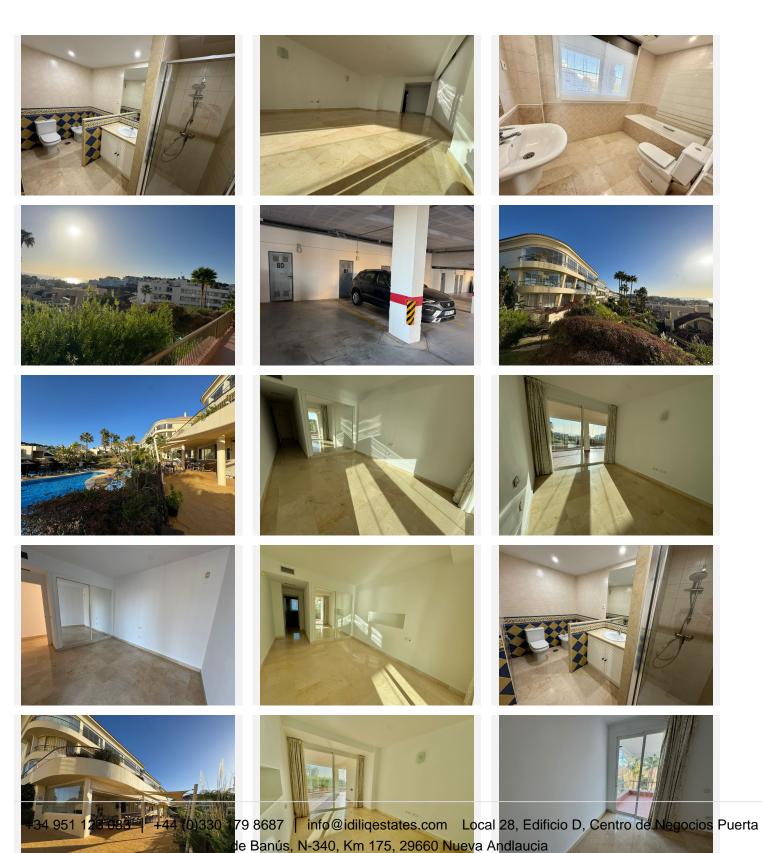

R4938580

Riviera del Sol

REF# R4938580 475.000 €

| BEDS | BATHS | BUILT  | TERRACE |
|------|-------|--------|---------|
| 3    | 3     | 152 m² | 70 m²   |

Stunning 3-Bedroom, 3-Bathroom Flat with Spectacular Sea Views and Luxury Amenities Welcome to this exceptional 3-bedroom, 3-bathroom flat that combines modern comfort with breathtaking outdoor spaces. Situated in a prestigious complex in Torrenueva, this property offers the ultimate in coastal living. Property Highlights: Bedrooms & Bathrooms: Three spacious bedrooms, including two with ensuite bathrooms, provide privacy and convenience. The third bedroom has direct access to its own private terrace. Terraces with Views: The two ensuite bedrooms and the expansive living room open onto a huge terrace with stunning sea and garden views. The terrace is equipped with glass panes, allowing you to create a cozy winter entertainment space while enjoying the scenery year-round. Living Spaces: The very large living room is perfect for family gatherings or entertaining guests. A spacious, well-equipped kitchen complements the living areas. Parking & Storage: The flat includes its own parking space and a generously sized storage room for added convenience. Complex Amenities: Two beautifully maintained swimming pools. On-site bar and restaurant for your dining and social needs. Lush, landscaped gardens that provide a serene environment. Prime Location: The flat is located within a sought-after urbanization in Torrenueva. From the complex, a charming path leads you to local shops, restaurants, and the beach in just a 10-minute walk, offering both tranquility and accessibility. Whether you're looking for a permanent residence, a vacation