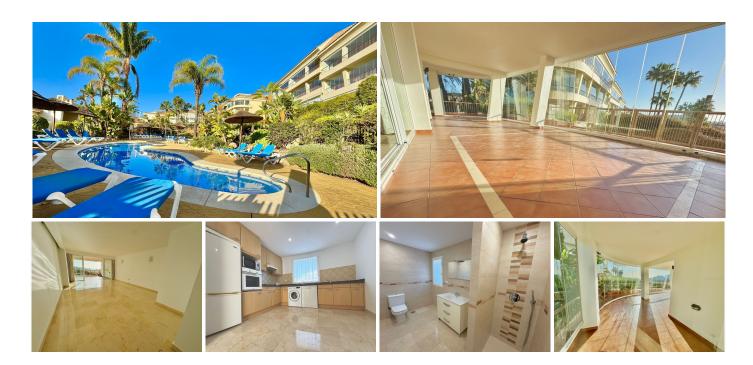

R4938580

Riviera del Sol

REF# R4938580 475.000 €

| BEDS | BATHS | BUILT  | TERRACE |
|------|-------|--------|---------|
| 3    | 3     | 152 m² | 70 m²   |

Stunning 3-Bedroom, 3-Bathroom Flat with Spectacular Sea Views and Luxury Amenities Welcome to this exceptional 3-bedroom, 3-bathroom flat that combines modern comfort with breathtaking outdoor spaces. Situated in a prestigious complex in Torrenueva, this property offers the ultimate in coastal living. Property Highlights: Bedrooms & Bathrooms: Three spacious bedrooms, including two with ensuite bathrooms, provide privacy and convenience. The third bedroom has direct access to its own private terrace. Terraces with Views: The two ensuite bedrooms and the expansive living room open onto a huge terrace with stunning sea and garden views. The terrace is equipped with glass panes, allowing you to create a cozy winter entertainment space while enjoying the scenery year-round. Living Spaces: The very large living room is perfect for family gatherings or entertaining guests. A spacious, well-equipped kitchen complements the living areas. Parking & Storage: The flat includes its own parking space and a generously sized storage room for added convenience. Complex Amenities: Two beautifully maintained swimming pools. On-site bar and restaurant for your dining and social needs. Lush, landscaped gardens that provide a serene environment. Prime Location: The flat is located within a sought-after urbanization in Torrenueva. From the complex, a charming path leads you to local shops, restaurants, and the beach in just a 10-minute walk, offering both tranquility and accessibility. Whether you're looking for a permanent residence, a vacation