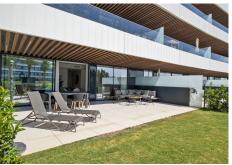

#### REF# R4938577 1.250.000 €

| BEDS | BATHS | BUILT  | PLOT  | TERRACE |
|------|-------|--------|-------|---------|
| 3    | 2.5   | 118 m² | 36 m² | 50 m²   |

5 Star \*\*\*\*\* Apartment frontline beach Residencial Nereidas, Torremolinos Beautiful luxury apartment in one of the most exclusive urbanizations on the Costa del Sol. This 3 bedroom groundfloor apartment is located first line beach in Torremolinos and has all the facilities you need. The extremely spacious living room and the huge private terrace and garden, are connected by sliding doors from floor to ceiling for the ultimate indoor-outdoor living experience. The apartment is sold completely furnished and is equipped with only high quality appliances. It has 3 bedrooms and 3 bathrooms, 2 underground parking spaces and a storage. The communal gardens and outdoor pools are exceptional and an oasis of tranquility. You can also relax in the spa area, make use of the large gym area or take a swim in the indoor pool. Location, location, location! This is one of the best urbanizations on the Costa del Sol, due to its location. It is only 5 minutes to Málaga airport, 3 minutes to the shopping centre Plaza Mayor and only 10 minutes to the centre of Málaga. This apartment is an absolute gem and definitely worth a visit!