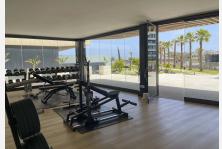

#### REF# R4938577 1.250.000 €

| BEDS | BATHS | BUILT  | PLOT  | TERRACE |
|------|-------|--------|-------|---------|
| 3    | 2.5   | 118 m² | 36 m² | 50 m²   |

5 Star \*\*\*\*\* Apartment frontline beach Residencial Nereidas, Torremolinos Beautiful luxury apartment in one of the most exclusive urbanizations on the Costa del Sol. This 3 bedroom groundfloor apartment is located first line beach in Torremolinos and has all the facilities you need. The extremely spacious living room and the huge private terrace and garden, are connected by sliding doors from floor to ceiling for the ultimate indoor-outdoor living experience. The apartment is sold completely furnished and is equipped with only high quality appliances. It has 3 bedrooms and 3 bathrooms, 2 underground parking spaces and a storage. The communal gardens and outdoor pools are exceptional and an oasis of tranquility. You can also relax in the spa area, make use of the large gym area or take a swim in the indoor pool. Location, location, location! This is one of the best urbanizations on the Costa del Sol, due to its location. It is only 5 minutes to Málaga airport, 3 minutes to the shopping centre Plaza Mayor and only 10 minutes to the centre of Málaga. This apartment is an absolute gem and definitely worth a visit!