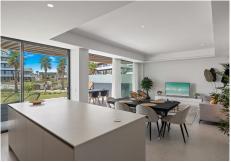

#### REF# R4938577 1.250.000 €

| BEDS | BATHS | BUILT  | PLOT  | TERRACE |
|------|-------|--------|-------|---------|
| 3    | 2.5   | 118 m² | 36 m² | 50 m²   |

5 Star \*\*\*\*\* Apartment frontline beach Residencial Nereidas, Torremolinos Beautiful luxury apartment in one of the most exclusive urbanizations on the Costa del Sol. This 3 bedroom groundfloor apartment is located first line beach in Torremolinos and has all the facilities you need. The extremely spacious living room and the huge private terrace and garden, are connected by sliding doors from floor to ceiling for the ultimate indoor-outdoor living experience. The apartment is sold completely furnished and is equipped with only high quality appliances. It has 3 bedrooms and 3 bathrooms, 2 underground parking spaces and a storage. The communal gardens and outdoor pools are exceptional and an oasis of tranquility. You can also relax in the spa area, make use of the large gym area or take a swim in the indoor pool. Location, location, location! This is one of the best urbanizations on the Costa del Sol, due to its location. It is only 5 minutes to Málaga airport, 3 minutes to the shopping centre Plaza Mayor and only 10 minutes to the centre of Málaga. This apartment is an absolute gem and definitely worth a visit!