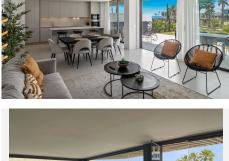

#### REF# R4938577 1.250.000 €

| BEDS | BATHS | BUILT  | PLOT  | TERRACE |
|------|-------|--------|-------|---------|
| 3    | 2.5   | 118 m² | 36 m² | 50 m²   |

5 Star \*\*\*\*\* Apartment frontline beach Residencial Nereidas, Torremolinos Beautiful luxury apartment in one of the most exclusive urbanizations on the Costa del Sol. This 3 bedroom groundfloor apartment is located first line beach in Torremolinos and has all the facilities you need. The extremely spacious living room and the huge private terrace and garden, are connected by sliding doors from floor to ceiling for the ultimate indoor-outdoor living experience. The apartment is sold completely furnished and is equipped with only high quality appliances. It has 3 bedrooms and 3 bathrooms, 2 underground parking spaces and a storage. The communal gardens and outdoor pools are exceptional and an oasis of tranquility. You can also relax in the spa area, make use of the large gym area or take a swim in the indoor pool. Location, location, location! This is one of the best urbanizations on the Costa del Sol, due to its location. It is only 5 minutes to Málaga airport, 3 minutes to the shopping centre Plaza Mayor and only 10 minutes to the centre of Málaga. This apartment is an absolute gem and definitely worth a visit!