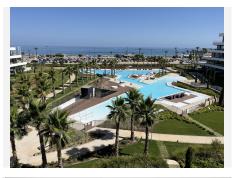

#### REF# R4938577 1.250.000 €

| BEDS | BATHS | BUILT  | PLOT  | TERRACE |
|------|-------|--------|-------|---------|
| 3    | 2.5   | 118 m² | 36 m² | 50 m²   |

5 Star \*\*\*\*\* Apartment frontline beach Residencial Nereidas, Torremolinos Beautiful luxury apartment in one of the most exclusive urbanizations on the Costa del Sol. This 3 bedroom groundfloor apartment is located first line beach in Torremolinos and has all the facilities you need. The extremely spacious living room and the huge private terrace and garden, are connected by sliding doors from floor to ceiling for the ultimate indoor-outdoor living experience. The apartment is sold completely furnished and is equipped with only high quality appliances. It has 3 bedrooms and 3 bathrooms, 2 underground parking spaces and a storage. The communal gardens and outdoor pools are exceptional and an oasis of tranquility. You can also relax in the spa area, make use of the large gym area or take a swim in the indoor pool. Location, location, location! This is one of the best urbanizations on the Costa del Sol, due to its location. It is only 5 minutes to Málaga airport, 3 minutes to the shopping centre Plaza Mayor and only 10 minutes to the centre of Málaga. This apartment is an absolute gem and definitely worth a visit!