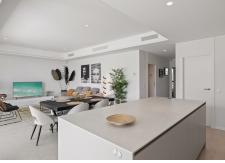

#### REF# R4938577 1.250.000 €

| BEDS | BATHS | BUILT  | PLOT  | TERRACE |
|------|-------|--------|-------|---------|
| 3    | 2.5   | 118 m² | 36 m² | 50 m²   |

5 Star \*\*\*\*\* Apartment frontline beach Residencial Nereidas, Torremolinos Beautiful luxury apartment in one of the most exclusive urbanizations on the Costa del Sol. This 3 bedroom groundfloor apartment is located first line beach in Torremolinos and has all the facilities you need. The extremely spacious living room and the huge private terrace and garden, are connected by sliding doors from floor to ceiling for the ultimate indoor-outdoor living experience. The apartment is sold completely furnished and is equipped with only high quality appliances. It has 3 bedrooms and 3 bathrooms, 2 underground parking spaces and a storage. The communal gardens and outdoor pools are exceptional and an oasis of tranquility. You can also relax in the spa area, make use of the large gym area or take a swim in the indoor pool. Location, location, location! This is one of the best urbanizations on the Costa del Sol, due to its location. It is only 5 minutes to Málaga airport, 3 minutes to the shopping centre Plaza Mayor and only 10 minutes to the centre of Málaga. This apartment is an absolute gem and definitely worth a visit!