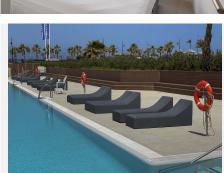

#### REF# R4938577 1.250.000 €

| BEDS | BATHS | BUILT  | PLOT  | TERRACE |
|------|-------|--------|-------|---------|
| 3    | 2.5   | 118 m² | 36 m² | 50 m²   |

5 Star \*\*\*\*\* Apartment frontline beach Residencial Nereidas, Torremolinos Beautiful luxury apartment in one of the most exclusive urbanizations on the Costa del Sol. This 3 bedroom groundfloor apartment is located first line beach in Torremolinos and has all the facilities you need. The extremely spacious living room and the huge private terrace and garden, are connected by sliding doors from floor to ceiling for the ultimate indoor-outdoor living experience. The apartment is sold completely furnished and is equipped with only high quality appliances. It has 3 bedrooms and 3 bathrooms, 2 underground parking spaces and a storage. The communal gardens and outdoor pools are exceptional and an oasis of tranquility. You can also relax in the spa area, make use of the large gym area or take a swim in the indoor pool. Location, location, location! This is one of the best urbanizations on the Costa del Sol, due to its location. It is only 5 minutes to Málaga airport, 3 minutes to the shopping centre Plaza Mayor and only 10 minutes to the centre of Málaga. This apartment is an absolute gem and definitely worth a visit!