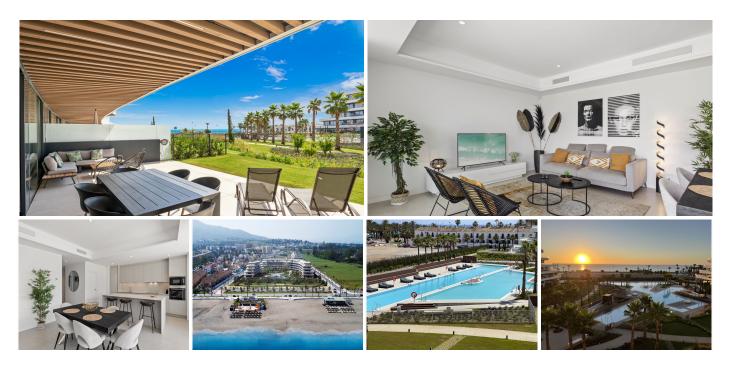

#### REF# R4938577 1.250.000 €

| BEDS | BATHS | BUILT  | PLOT  | TERRACE |
|------|-------|--------|-------|---------|
| 3    | 2.5   | 118 m² | 36 m² | 50 m²   |

5 Star \*\*\*\*\* Apartment frontline beach Residencial Nereidas, Torremolinos Beautiful luxury apartment in one of the most exclusive urbanizations on the Costa del Sol. This 3 bedroom groundfloor apartment is located first line beach in Torremolinos and has all the facilities you need. The extremely spacious living room and the huge private terrace and garden, are connected by sliding doors from floor to ceiling for the ultimate indoor-outdoor living experience. The apartment is sold completely furnished and is equipped with only high quality appliances. It has 3 bedrooms and 3 bathrooms, 2 underground parking spaces and a storage. The communal gardens and outdoor pools are exceptional and an oasis of tranquility. You can also relax in the spa area, make use of the large gym area or take a swim in the indoor pool. Location, location, location! This is one of the best urbanizations on the Costa del Sol, due to its location. It is only 5 minutes to Málaga airport, 3 minutes to the shopping centre Plaza Mayor and only 10 minutes to the centre of Málaga. This apartment is an absolute gem and definitely worth a visit!