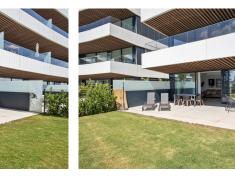

#### REF# R4938577 1.250.000 €

| BEDS | BATHS | BUILT  | PLOT  | TERRACE |
|------|-------|--------|-------|---------|
| 3    | 2.5   | 118 m² | 36 m² | 50 m²   |

5 Star \*\*\*\*\* Apartment frontline beach Residencial Nereidas, Torremolinos Beautiful luxury apartment in one of the most exclusive urbanizations on the Costa del Sol. This 3 bedroom groundfloor apartment is located first line beach in Torremolinos and has all the facilities you need. The extremely spacious living room and the huge private terrace and garden, are connected by sliding doors from floor to ceiling for the ultimate indoor-outdoor living experience. The apartment is sold completely furnished and is equipped with only high quality appliances. It has 3 bedrooms and 3 bathrooms, 2 underground parking spaces and a storage. The communal gardens and outdoor pools are exceptional and an oasis of tranquility. You can also relax in the spa area, make use of the large gym area or take a swim in the indoor pool. Location, location, location! This is one of the best urbanizations on the Costa del Sol, due to its location. It is only 5 minutes to Málaga airport, 3 minutes to the shopping centre Plaza Mayor and only 10 minutes to the centre of Málaga. This apartment is an absolute gem and definitely worth a visit!