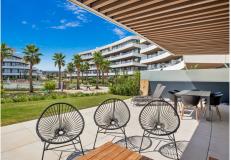

#### REF# R4938577 1.250.000 €

| BEDS | BATHS | BUILT  | PLOT  | TERRACE |
|------|-------|--------|-------|---------|
| 3    | 2.5   | 118 m² | 36 m² | 50 m²   |

5 Star \*\*\*\*\* Apartment frontline beach Residencial Nereidas, Torremolinos Beautiful luxury apartment in one of the most exclusive urbanizations on the Costa del Sol. This 3 bedroom groundfloor apartment is located first line beach in Torremolinos and has all the facilities you need. The extremely spacious living room and the huge private terrace and garden, are connected by sliding doors from floor to ceiling for the ultimate indoor-outdoor living experience. The apartment is sold completely furnished and is equipped with only high quality appliances. It has 3 bedrooms and 3 bathrooms, 2 underground parking spaces and a storage. The communal gardens and outdoor pools are exceptional and an oasis of tranquility. You can also relax in the spa area, make use of the large gym area or take a swim in the indoor pool. Location, location, location! This is one of the best urbanizations on the Costa del Sol, due to its location. It is only 5 minutes to Málaga airport, 3 minutes to the shopping centre Plaza Mayor and only 10 minutes to the centre of Málaga. This apartment is an absolute gem and definitely worth a visit!