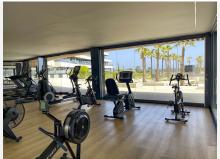

#### REF# R4938577 1.250.000 €

| BEDS | BATHS | BUILT  | PLOT  | TERRACE |
|------|-------|--------|-------|---------|
| 3    | 2.5   | 118 m² | 36 m² | 50 m²   |

5 Star \*\*\*\*\* Apartment frontline beach Residencial Nereidas, Torremolinos Beautiful luxury apartment in one of the most exclusive urbanizations on the Costa del Sol. This 3 bedroom groundfloor apartment is located first line beach in Torremolinos and has all the facilities you need. The extremely spacious living room and the huge private terrace and garden, are connected by sliding doors from floor to ceiling for the ultimate indoor-outdoor living experience. The apartment is sold completely furnished and is equipped with only high quality appliances. It has 3 bedrooms and 3 bathrooms, 2 underground parking spaces and a storage. The communal gardens and outdoor pools are exceptional and an oasis of tranquility. You can also relax in the spa area, make use of the large gym area or take a swim in the indoor pool. Location, location, location! This is one of the best urbanizations on the Costa del Sol, due to its location. It is only 5 minutes to Málaga airport, 3 minutes to the shopping centre Plaza Mayor and only 10 minutes to the centre of Málaga. This apartment is an absolute gem and definitely worth a visit!