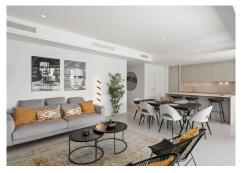

#### REF# R4938577 1.250.000 €

| BEDS | BATHS | BUILT  | PLOT  | TERRACE |
|------|-------|--------|-------|---------|
| 3    | 2.5   | 118 m² | 36 m² | 50 m²   |

5 Star \*\*\*\*\* Apartment frontline beach Residencial Nereidas, Torremolinos Beautiful luxury apartment in one of the most exclusive urbanizations on the Costa del Sol. This 3 bedroom groundfloor apartment is located first line beach in Torremolinos and has all the facilities you need. The extremely spacious living room and the huge private terrace and garden, are connected by sliding doors from floor to ceiling for the ultimate indoor-outdoor living experience. The apartment is sold completely furnished and is equipped with only high quality appliances. It has 3 bedrooms and 3 bathrooms, 2 underground parking spaces and a storage. The communal gardens and outdoor pools are exceptional and an oasis of tranquility. You can also relax in the spa area, make use of the large gym area or take a swim in the indoor pool. Location, location, location! This is one of the best urbanizations on the Costa del Sol, due to its location. It is only 5 minutes to Málaga airport, 3 minutes to the shopping centre Plaza Mayor and only 10 minutes to the centre of Málaga. This apartment is an absolute gem and definitely worth a visit!