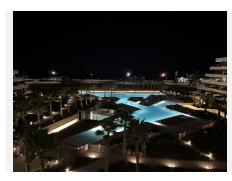

#### REF# R4938577 1.250.000 €

| BEDS | BATHS | BUILT  | PLOT  | TERRACE |
|------|-------|--------|-------|---------|
| 3    | 2.5   | 118 m² | 36 m² | 50 m²   |

5 Star \*\*\*\*\* Apartment frontline beach Residencial Nereidas, Torremolinos Beautiful luxury apartment in one of the most exclusive urbanizations on the Costa del Sol. This 3 bedroom groundfloor apartment is located first line beach in Torremolinos and has all the facilities you need. The extremely spacious living room and the huge private terrace and garden, are connected by sliding doors from floor to ceiling for the ultimate indoor-outdoor living experience. The apartment is sold completely furnished and is equipped with only high quality appliances. It has 3 bedrooms and 3 bathrooms, 2 underground parking spaces and a storage. The communal gardens and outdoor pools are exceptional and an oasis of tranquility. You can also relax in the spa area, make use of the large gym area or take a swim in the indoor pool. Location, location, location! This is one of the best urbanizations on the Costa del Sol, due to its location. It is only 5 minutes to Málaga airport, 3 minutes to the shopping centre Plaza Mayor and only 10 minutes to the centre of Málaga. This apartment is an absolute gem and definitely worth a visit!