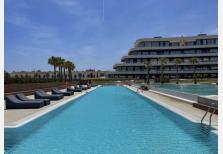

#### REF# R4938577 1.250.000 €

| BEDS | BATHS | BUILT  | PLOT  | TERRACE |
|------|-------|--------|-------|---------|
| 3    | 2.5   | 118 m² | 36 m² | 50 m²   |

5 Star \*\*\*\*\* Apartment frontline beach Residencial Nereidas, Torremolinos Beautiful luxury apartment in one of the most exclusive urbanizations on the Costa del Sol. This 3 bedroom groundfloor apartment is located first line beach in Torremolinos and has all the facilities you need. The extremely spacious living room and the huge private terrace and garden, are connected by sliding doors from floor to ceiling for the ultimate indoor-outdoor living experience. The apartment is sold completely furnished and is equipped with only high quality appliances. It has 3 bedrooms and 3 bathrooms, 2 underground parking spaces and a storage. The communal gardens and outdoor pools are exceptional and an oasis of tranquility. You can also relax in the spa area, make use of the large gym area or take a swim in the indoor pool. Location, location, location! This is one of the best urbanizations on the Costa del Sol, due to its location. It is only 5 minutes to Málaga airport, 3 minutes to the shopping centre Plaza Mayor and only 10 minutes to the centre of Málaga. This apartment is an absolute gem and definitely worth a visit!