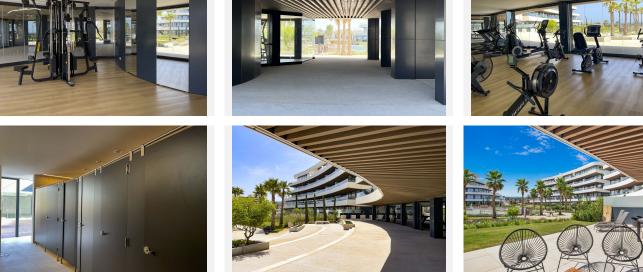

#### REF# R4938577 1.250.000 €

| BEDS | BATHS | BUILT  | PLOT  | TERRACE |
|------|-------|--------|-------|---------|
| 3    | 2.5   | 118 m² | 36 m² | 50 m²   |

5 Star \*\*\*\*\* Apartment frontline beach Residencial Nereidas, Torremolinos Beautiful luxury apartment in one of the most exclusive urbanizations on the Costa del Sol. This 3 bedroom groundfloor apartment is located first line beach in Torremolinos and has all the facilities you need. The extremely spacious living room and the huge private terrace and garden, are connected by sliding doors from floor to ceiling for the ultimate indoor-outdoor living experience. The apartment is sold completely furnished and is equipped with only high quality appliances. It has 3 bedrooms and 3 bathrooms, 2 underground parking spaces and a storage. The communal gardens and outdoor pools are exceptional and an oasis of tranquility. You can also relax in the spa area, make use of the large gym area or take a swim in the indoor pool. Location, location, location! This is one of the best urbanizations on the Costa del Sol, due to its location. It is only 5 minutes to Málaga airport, 3 minutes to the shopping centre Plaza Mayor and only 10 minutes to the centre of Málaga. This apartment is an absolute gem and definitely worth a visit!