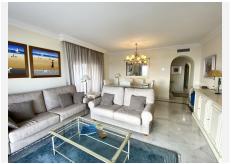

R4938502

Puerto Banús

REF# R4938502 1.180.000 €

| BEDS | BATHS | BUILT  | TERRACE |
|------|-------|--------|---------|
| 3    | 2     | 184 m² | 48 m²   |

Located within the heart of Puerto Banus, Marbella"s world famous and vibrant marina, this fabulous corner apartment offers everything you could possibly wish for. The immaculately kept property comprises of a large hallway with additional wardrobe space, spacious lounge/dining room with patio door access to the south and west facing terrace, from which stunning sea views along the Coast can be enjoyed, as well as overlooking the community's lovely swimming pool area and padel tennis court. The kitchen is modern and fully fitted and has a separate utility and laundry room. The master bedroom has ensuite bathroom and patio doors to the terrace. There are 2 further double bedrooms, one with additional private terrace and a family bathroom. The apartment is sold with all its quality furnishings too! In addition, the property has not one but two underground carparking spaces! The complex is located just 100 metres from the luxury yacht filled port itself, therefore in a quiet location, yet just a minute's stroll to everything Puerto Banus offers from its designer boutiques, exquisite restaurants, lively bars and nightclubs to its breath-taking sandy beaches and beach bars. In addition to the fabulous swimming pool and sunbathing area, the community has a padel tennis court, large gymnasium, bicycle storage room and daytime concierge service. The perfect property for fulltime living or holidays located in the best location on the Coast!!!