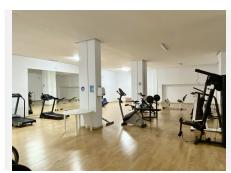

R4938502

Puerto Banús

REF# R4938502 1.180.000 €

| BEDS | BATHS | BUILT  | TERRACE |
|------|-------|--------|---------|
| 3    | 2     | 184 m² | 48 m²   |

Located within the heart of Puerto Banus, Marbella"s world famous and vibrant marina, this fabulous corner apartment offers everything you could possibly wish for. The immaculately kept property comprises of a large hallway with additional wardrobe space, spacious lounge/dining room with patio door access to the south and west facing terrace, from which stunning sea views along the Coast can be enjoyed, as well as overlooking the community's lovely swimming pool area and padel tennis court. The kitchen is modern and fully fitted and has a separate utility and laundry room. The master bedroom has ensuite bathroom and patio doors to the terrace. There are 2 further double bedrooms, one with additional private terrace and a family bathroom. The apartment is sold with all its quality furnishings too! In addition, the property has not one but two underground carparking spaces! The complex is located just 100 metres from the luxury yacht filled port itself, therefore in a quiet location, yet just a minute's stroll to everything Puerto Banus offers from its designer boutiques, exquisite restaurants, lively bars and nightclubs to its breath-taking sandy beaches and beach bars. In addition to the fabulous swimming pool and sunbathing area, the community has a padel tennis court, large gymnasium, bicycle storage room and daytime concierge service. The perfect property for fulltime living or holidays located in the best location on the Coast!!!