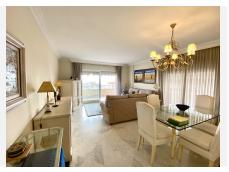

R4938502

Puerto Banús

REF# R4938502 1.180.000 €

| BEDS | BATHS | BUILT  | TERRACE |
|------|-------|--------|---------|
| 3    | 2     | 184 m² | 48 m²   |

Located within the heart of Puerto Banus, Marbella"s world famous and vibrant marina, this fabulous corner apartment offers everything you could possibly wish for. The immaculately kept property comprises of a large hallway with additional wardrobe space, spacious lounge/dining room with patio door access to the south and west facing terrace, from which stunning sea views along the Coast can be enjoyed, as well as overlooking the community's lovely swimming pool area and padel tennis court. The kitchen is modern and fully fitted and has a separate utility and laundry room. The master bedroom has ensuite bathroom and patio doors to the terrace. There are 2 further double bedrooms, one with additional private terrace and a family bathroom. The apartment is sold with all its quality furnishings too! In addition, the property has not one but two underground carparking spaces! The complex is located just 100 metres from the luxury yacht filled port itself, therefore in a quiet location, yet just a minute's stroll to everything Puerto Banus offers from its designer boutiques, exquisite restaurants, lively bars and nightclubs to its breath-taking sandy beaches and beach bars. In addition to the fabulous swimming pool and sunbathing area, the community has a padel tennis court, large gymnasium, bicycle storage room and daytime concierge service. The perfect property for fulltime living or holidays located in the best location on the Coast!!!