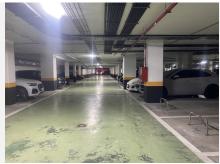

R4938502

Puerto Banús

REF# R4938502 1.180.000 €

| BEDS | BATHS | BUILT  | TERRACE |
|------|-------|--------|---------|
| 3    | 2     | 184 m² | 48 m²   |

Located within the heart of Puerto Banus, Marbella"s world famous and vibrant marina, this fabulous corner apartment offers everything you could possibly wish for. The immaculately kept property comprises of a large hallway with additional wardrobe space, spacious lounge/dining room with patio door access to the south and west facing terrace, from which stunning sea views along the Coast can be enjoyed, as well as overlooking the community's lovely swimming pool area and padel tennis court. The kitchen is modern and fully fitted and has a separate utility and laundry room. The master bedroom has ensuite bathroom and patio doors to the terrace. There are 2 further double bedrooms, one with additional private terrace and a family bathroom. The apartment is sold with all its quality furnishings too! In addition, the property has not one but two underground carparking spaces! The complex is located just 100 metres from the luxury yacht filled port itself, therefore in a quiet location, yet just a minute's stroll to everything Puerto Banus offers from its designer boutiques, exquisite restaurants, lively bars and nightclubs to its breath-taking sandy beaches and beach bars. In addition to the fabulous swimming pool and sunbathing area, the community has a padel tennis court, large gymnasium, bicycle storage room and daytime concierge service. The perfect property for fulltime living or holidays located in the best location on the Coast!!!