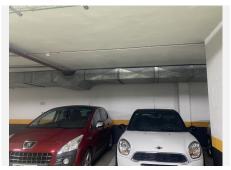

R4938502

Puerto Banús

REF# R4938502 1.180.000 €

| BEDS | BATHS | BUILT  | TERRACE |
|------|-------|--------|---------|
| 3    | 2     | 184 m² | 48 m²   |

Located within the heart of Puerto Banus, Marbella"s world famous and vibrant marina, this fabulous corner apartment offers everything you could possibly wish for. The immaculately kept property comprises of a large hallway with additional wardrobe space, spacious lounge/dining room with patio door access to the south and west facing terrace, from which stunning sea views along the Coast can be enjoyed, as well as overlooking the community's lovely swimming pool area and padel tennis court. The kitchen is modern and fully fitted and has a separate utility and laundry room. The master bedroom has ensuite bathroom and patio doors to the terrace. There are 2 further double bedrooms, one with additional private terrace and a family bathroom. The apartment is sold with all its quality furnishings too! In addition, the property has not one but two underground carparking spaces! The complex is located just 100 metres from the luxury yacht filled port itself, therefore in a quiet location, yet just a minute's stroll to everything Puerto Banus offers from its designer boutiques, exquisite restaurants, lively bars and nightclubs to its breath-taking sandy beaches and beach bars. In addition to the fabulous swimming pool and sunbathing area, the community has a padel tennis court, large gymnasium, bicycle storage room and daytime concierge service. The perfect property for fulltime living or holidays located in the best location on the Coast!!!