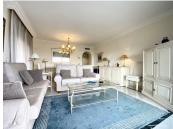

R4938502

Puerto Banús

REF# R4938502 1.180.000 €

| BEDS | BATHS | BUILT  | TERRACE |
|------|-------|--------|---------|
| 3    | 2     | 184 m² | 48 m²   |

Located within the heart of Puerto Banus, Marbella"s world famous and vibrant marina, this fabulous corner apartment offers everything you could possibly wish for. The immaculately kept property comprises of a large hallway with additional wardrobe space, spacious lounge/dining room with patio door access to the south and west facing terrace, from which stunning sea views along the Coast can be enjoyed, as well as overlooking the community's lovely swimming pool area and padel tennis court. The kitchen is modern and fully fitted and has a separate utility and laundry room. The master bedroom has ensuite bathroom and patio doors to the terrace. There are 2 further double bedrooms, one with additional private terrace and a family bathroom. The apartment is sold with all its quality furnishings too! In addition, the property has not one but two underground carparking spaces! The complex is located just 100 metres from the luxury yacht filled port itself, therefore in a quiet location, yet just a minute's stroll to everything Puerto Banus offers from its designer boutiques, exquisite restaurants, lively bars and nightclubs to its breath-taking sandy beaches and beach bars. In addition to the fabulous swimming pool and sunbathing area, the community has a padel tennis court, large gymnasium, bicycle storage room and daytime concierge service. The perfect property for fulltime living or holidays located in the best location on the Coast!!!