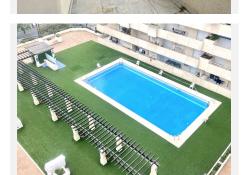

R4938502

Puerto Banús

REF# R4938502 1.180.000 €

| BEDS | BATHS | BUILT  | TERRACE |
|------|-------|--------|---------|
| 3    | 2     | 184 m² | 48 m²   |

Located within the heart of Puerto Banus, Marbella"s world famous and vibrant marina, this fabulous corner apartment offers everything you could possibly wish for. The immaculately kept property comprises of a large hallway with additional wardrobe space, spacious lounge/dining room with patio door access to the south and west facing terrace, from which stunning sea views along the Coast can be enjoyed, as well as overlooking the community's lovely swimming pool area and padel tennis court. The kitchen is modern and fully fitted and has a separate utility and laundry room. The master bedroom has ensuite bathroom and patio doors to the terrace. There are 2 further double bedrooms, one with additional private terrace and a family bathroom. The apartment is sold with all its quality furnishings too! In addition, the property has not one but two underground carparking spaces! The complex is located just 100 metres from the luxury yacht filled port itself, therefore in a quiet location, yet just a minute's stroll to everything Puerto Banus offers from its designer boutiques, exquisite restaurants, lively bars and nightclubs to its breath-taking sandy beaches and beach bars. In addition to the fabulous swimming pool and sunbathing area, the community has a padel tennis court, large gymnasium, bicycle storage room and daytime concierge service. The perfect property for fulltime living or holidays located in the best location on the Coast!!!