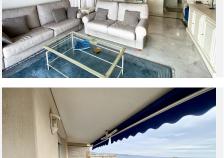

R4938502

Puerto Banús

REF# R4938502 1.180.000 €

| BEDS | BATHS | BUILT  | TERRACE |
|------|-------|--------|---------|
| 3    | 2     | 184 m² | 48 m²   |

Located within the heart of Puerto Banus, Marbella"s world famous and vibrant marina, this fabulous corner apartment offers everything you could possibly wish for. The immaculately kept property comprises of a large hallway with additional wardrobe space, spacious lounge/dining room with patio door access to the south and west facing terrace, from which stunning sea views along the Coast can be enjoyed, as well as overlooking the community's lovely swimming pool area and padel tennis court. The kitchen is modern and fully fitted and has a separate utility and laundry room. The master bedroom has ensuite bathroom and patio doors to the terrace. There are 2 further double bedrooms, one with additional private terrace and a family bathroom. The apartment is sold with all its quality furnishings too! In addition, the property has not one but two underground carparking spaces! The complex is located just 100 metres from the luxury yacht filled port itself, therefore in a quiet location, yet just a minute's stroll to everything Puerto Banus offers from its designer boutiques, exquisite restaurants, lively bars and nightclubs to its breath-taking sandy beaches and beach bars. In addition to the fabulous swimming pool and sunbathing area, the community has a padel tennis court, large gymnasium, bicycle storage room and daytime concierge service. The perfect property for fulltime living or holidays located in the best location on the Coast!!!