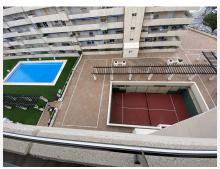

R4938502

Puerto Banús

REF# R4938502 1.180.000 €

| BEDS | BATHS | BUILT  | TERRACE |
|------|-------|--------|---------|
| 3    | 2     | 184 m² | 48 m²   |

Located within the heart of Puerto Banus, Marbella"s world famous and vibrant marina, this fabulous corner apartment offers everything you could possibly wish for. The immaculately kept property comprises of a large hallway with additional wardrobe space, spacious lounge/dining room with patio door access to the south and west facing terrace, from which stunning sea views along the Coast can be enjoyed, as well as overlooking the community's lovely swimming pool area and padel tennis court. The kitchen is modern and fully fitted and has a separate utility and laundry room. The master bedroom has ensuite bathroom and patio doors to the terrace. There are 2 further double bedrooms, one with additional private terrace and a family bathroom. The apartment is sold with all its quality furnishings too! In addition, the property has not one but two underground carparking spaces! The complex is located just 100 metres from the luxury yacht filled port itself, therefore in a quiet location, yet just a minute's stroll to everything Puerto Banus offers from its designer boutiques, exquisite restaurants, lively bars and nightclubs to its breath-taking sandy beaches and beach bars. In addition to the fabulous swimming pool and sunbathing area, the community has a padel tennis court, large gymnasium, bicycle storage room and daytime concierge service. The perfect property for fulltime living or holidays located in the best location on the Coast!!!