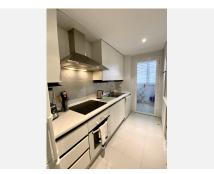

R4938502

Puerto Banús

REF# R4938502 1.180.000 €

| BEDS | BATHS | BUILT  | TERRACE |
|------|-------|--------|---------|
| 3    | 2     | 184 m² | 48 m²   |

Located within the heart of Puerto Banus, Marbella"s world famous and vibrant marina, this fabulous corner apartment offers everything you could possibly wish for. The immaculately kept property comprises of a large hallway with additional wardrobe space, spacious lounge/dining room with patio door access to the south and west facing terrace, from which stunning sea views along the Coast can be enjoyed, as well as overlooking the community's lovely swimming pool area and padel tennis court. The kitchen is modern and fully fitted and has a separate utility and laundry room. The master bedroom has ensuite bathroom and patio doors to the terrace. There are 2 further double bedrooms, one with additional private terrace and a family bathroom. The apartment is sold with all its quality furnishings too! In addition, the property has not one but two underground carparking spaces! The complex is located just 100 metres from the luxury yacht filled port itself, therefore in a quiet location, yet just a minute's stroll to everything Puerto Banus offers from its designer boutiques, exquisite restaurants, lively bars and nightclubs to its breath-taking sandy beaches and beach bars. In addition to the fabulous swimming pool and sunbathing area, the community has a padel tennis court, large gymnasium, bicycle storage room and daytime concierge service. The perfect property for fulltime living or holidays located in the best location on the Coast!!!