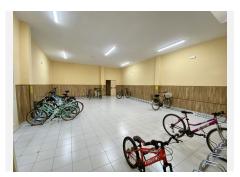

R4938502

Puerto Banús

REF# R4938502 1.180.000 €

| BEDS | BATHS | BUILT  | TERRACE |
|------|-------|--------|---------|
| 3    | 2     | 184 m² | 48 m²   |

Located within the heart of Puerto Banus, Marbella"s world famous and vibrant marina, this fabulous corner apartment offers everything you could possibly wish for. The immaculately kept property comprises of a large hallway with additional wardrobe space, spacious lounge/dining room with patio door access to the south and west facing terrace, from which stunning sea views along the Coast can be enjoyed, as well as overlooking the community's lovely swimming pool area and padel tennis court. The kitchen is modern and fully fitted and has a separate utility and laundry room. The master bedroom has ensuite bathroom and patio doors to the terrace. There are 2 further double bedrooms, one with additional private terrace and a family bathroom. The apartment is sold with all its quality furnishings too! In addition, the property has not one but two underground carparking spaces! The complex is located just 100 metres from the luxury yacht filled port itself, therefore in a quiet location, yet just a minute's stroll to everything Puerto Banus offers from its designer boutiques, exquisite restaurants, lively bars and nightclubs to its breath-taking sandy beaches and beach bars. In addition to the fabulous swimming pool and sunbathing area, the community has a padel tennis court, large gymnasium, bicycle storage room and daytime concierge service. The perfect property for fulltime living or holidays located in the best location on the Coast!!!