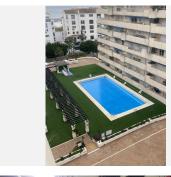

R4938502

Puerto Banús

REF# R4938502 1.180.000 €

| BEDS | BATHS | BUILT  | TERRACE |
|------|-------|--------|---------|
| 3    | 2     | 184 m² | 48 m²   |

Located within the heart of Puerto Banus, Marbella"s world famous and vibrant marina, this fabulous corner apartment offers everything you could possibly wish for. The immaculately kept property comprises of a large hallway with additional wardrobe space, spacious lounge/dining room with patio door access to the south and west facing terrace, from which stunning sea views along the Coast can be enjoyed, as well as overlooking the community's lovely swimming pool area and padel tennis court. The kitchen is modern and fully fitted and has a separate utility and laundry room. The master bedroom has ensuite bathroom and patio doors to the terrace. There are 2 further double bedrooms, one with additional private terrace and a family bathroom. The apartment is sold with all its quality furnishings too! In addition, the property has not one but two underground carparking spaces! The complex is located just 100 metres from the luxury yacht filled port itself, therefore in a quiet location, yet just a minute's stroll to everything Puerto Banus offers from its designer boutiques, exquisite restaurants, lively bars and nightclubs to its breath-taking sandy beaches and beach bars. In addition to the fabulous swimming pool and sunbathing area, the community has a padel tennis court, large gymnasium, bicycle storage room and daytime concierge service. The perfect property for fulltime living or holidays located in the best location on the Coast!!!