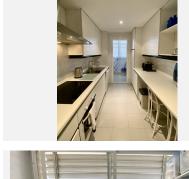

R4938502

Puerto Banús

REF# R4938502 1.180.000 €

| BEDS | BATHS | BUILT  | TERRACE |
|------|-------|--------|---------|
| 3    | 2     | 184 m² | 48 m²   |

Located within the heart of Puerto Banus, Marbella"s world famous and vibrant marina, this fabulous corner apartment offers everything you could possibly wish for. The immaculately kept property comprises of a large hallway with additional wardrobe space, spacious lounge/dining room with patio door access to the south and west facing terrace, from which stunning sea views along the Coast can be enjoyed, as well as overlooking the community's lovely swimming pool area and padel tennis court. The kitchen is modern and fully fitted and has a separate utility and laundry room. The master bedroom has ensuite bathroom and patio doors to the terrace. There are 2 further double bedrooms, one with additional private terrace and a family bathroom. The apartment is sold with all its quality furnishings too! In addition, the property has not one but two underground carparking spaces! The complex is located just 100 metres from the luxury yacht filled port itself, therefore in a quiet location, yet just a minute's stroll to everything Puerto Banus offers from its designer boutiques, exquisite restaurants, lively bars and nightclubs to its breath-taking sandy beaches and beach bars. In addition to the fabulous swimming pool and sunbathing area, the community has a padel tennis court, large gymnasium, bicycle storage room and daytime concierge service. The perfect property for fulltime living or holidays located in the best location on the Coast!!!