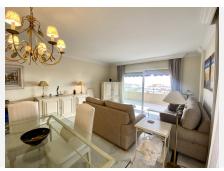

R4938502

Puerto Banús

REF# R4938502 1.180.000 €

| BEDS | BATHS | BUILT  | TERRACE |
|------|-------|--------|---------|
| 3    | 2     | 184 m² | 48 m²   |

Located within the heart of Puerto Banus, Marbella"s world famous and vibrant marina, this fabulous corner apartment offers everything you could possibly wish for. The immaculately kept property comprises of a large hallway with additional wardrobe space, spacious lounge/dining room with patio door access to the south and west facing terrace, from which stunning sea views along the Coast can be enjoyed, as well as overlooking the community's lovely swimming pool area and padel tennis court. The kitchen is modern and fully fitted and has a separate utility and laundry room. The master bedroom has ensuite bathroom and patio doors to the terrace. There are 2 further double bedrooms, one with additional private terrace and a family bathroom. The apartment is sold with all its quality furnishings too! In addition, the property has not one but two underground carparking spaces! The complex is located just 100 metres from the luxury yacht filled port itself, therefore in a quiet location, yet just a minute's stroll to everything Puerto Banus offers from its designer boutiques, exquisite restaurants, lively bars and nightclubs to its breath-taking sandy beaches and beach bars. In addition to the fabulous swimming pool and sunbathing area, the community has a padel tennis court, large gymnasium, bicycle storage room and daytime concierge service. The perfect property for fulltime living or holidays located in the best location on the Coast!!!