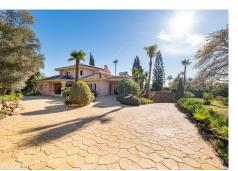

A unique opportunity for investors in one of the most sought after areas of the Costa del Sol. It sells a magnificent house of 800 m2 located on a large plot of 4,000 m2 in the exclusive area of Elviria, one of the areas most requested for its proximity to Marbella and its privileged environment. Highlights Space and potential: With a plot of 4,000 m2, this property offers the possibility of rebuilding or developing a project for several houses, making it an ideal opportunity for both residential and investment projects. Panoramic views: Enjoy stunning views of the Mediterranean Sea and the iconic Rock of Gibraltar. Garden mature and meticulously cared for: A green area that provides privacy, natural beauty and a relaxing environment. Ideal for families looking for a quiet life and a large garden. Andalusian style: The present house, with its Andalusian style charm, blends perfectly into the environment and offers a unique character. Self-contained water supply: Equipped with own well and water filter system, ensuring independence and quality. Energy efficiency: Solar plants installed, optimizing energy consumption and reducing costs. Strategic location: Located in Elviria, within walking distance of Marbella, in a quiet, exclusive and highly valued area due to its proximity to beaches, services, golf courses and essential infrastructures. This property combines a privileged environment with great development possibilities, being perfect for both those looking to invest in the Costa del Sol and for families who want to enjoy a quiet life in an exceptional environment.