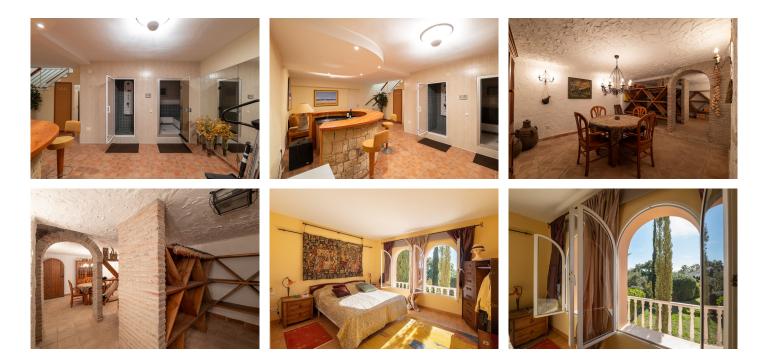

A unique opportunity for investors in one of the most sought after areas of the Costa del Sol. It sells a magnificent house of 800 m2 located on a large plot of 4,000 m2 in the exclusive area of Elviria, one of the areas most requested for its proximity to Marbella and its privileged environment. Highlights Space and potential: With a plot of 4,000 m2, this property offers the possibility of rebuilding or developing a project for several houses, making it an ideal opportunity for both residential and investment projects. Panoramic views: Enjoy stunning views of the Mediterranean Sea and the iconic Rock of Gibraltar. Garden mature and meticulously cared for: A green area that provides privacy, natural beauty and a relaxing environment. Ideal for families looking for a quiet life and a large garden. Andalusian style: The present house, with its Andalusian style charm, blends perfectly into the environment and offers a unique character. Self-contained water supply: Equipped with own well and water filter system, ensuring independence and quality. Energy efficiency: Solar plants installed, optimizing energy consumption and reducing costs. Strategic location: Located in Elviria, within walking distance of Marbella, in a quiet, exclusive and highly valued area due to its proximity to beaches, services, golf courses and essential infrastructures. This property combines a privileged environment with great development possibilities, being perfect for both those looking to invest in the Costa del Sol and for families who want to enjoy a quiet life in an exceptional environment.