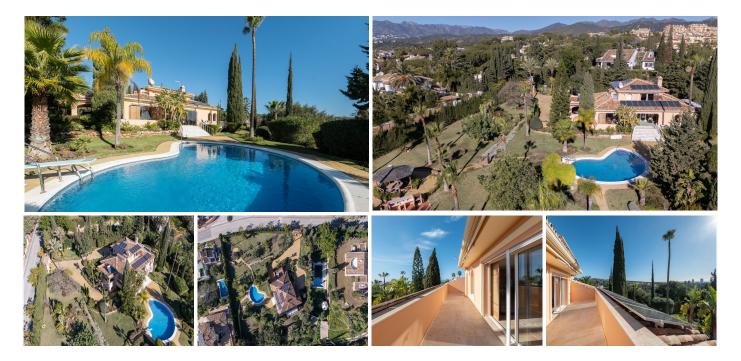

## R4938145

• Marbella

REF# R4938145 4.150.000 €

| BEDS | BATHS | BUILT  | PLOT                | TERRACE |
|------|-------|--------|---------------------|---------|
| 3    | 5     | 800 m² | 4000 m <sup>2</sup> | 20 m²   |

A unique opportunity for investors in one of the most sought after areas of the Costa del Sol. It sells a magnificent house of 800 m2 located on a large plot of 4,000 m2 in the exclusive area of Elviria, one of the areas most requested for its proximity to Marbella and its privileged environment. Highlights Space and potential: With a plot of 4,000 m2, this property offers the possibility of rebuilding or developing a project for several houses, making it an ideal opportunity for both residential and investment projects. Panoramic views: Enjoy stunning views of the Mediterranean Sea and the iconic Rock of Gibraltar. Garden mature and meticulously cared for: A green area that provides privacy, natural beauty and a relaxing environment. Ideal for families looking for a quiet life and a large garden. Andalusian style: The present house, with its Andalusian style charm, blends perfectly into the environment and offers a unique character. Self-contained water supply: Equipped with own well and water filter system, ensuring independence and quality. Energy efficiency: Solar plants installed, optimizing energy consumption and reducing costs. Strategic location: Located in Elviria, within walking distance of Marbella, in a quiet, exclusive and highly valued area due to its proximity to beaches, services, golf courses and essential infrastructures. This property combines a privileged environment with great development possibilities, being perfect for both those looking to invest in the Costa del Sol and for families who want to enjoy a quiet life in an exceptional environment.