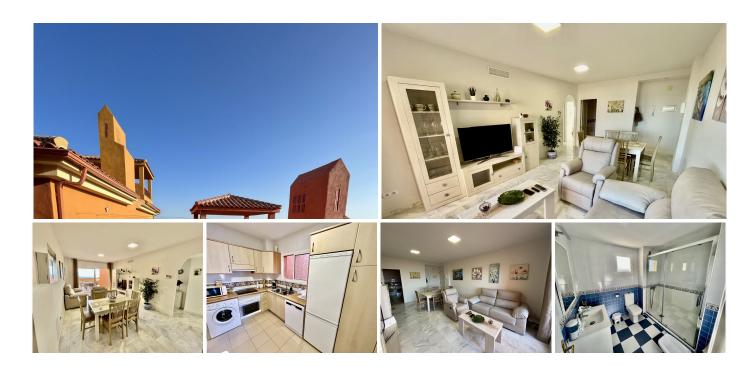

## R4938025

Reserva de Marbella

REF# R4938025 335.000 €

| BEDS | BATHS | BUILT  | TERRACE |
|------|-------|--------|---------|
| 2    | 2     | 109 m² | 70 m²   |

Experience luxury living at its finest with this exceptional 2-bedroom penthouse, featuring a spacious 21m² terrace and an expansive 60m² solarium offering breathtaking sea views. Whether you're entertaining guests or simply enjoying peaceful moments, the large solarium provides the perfect backdrop to relax and unwind in style. The bright, open-plan living area is complemented by high-end finishes and modern design throughout. The fully equipped kitchen flows seamlessly into the living space, ideal for both everyday living and hosting gatherings. Each of the two well-proportioned bedrooms offers comfort and tranquility, with large windows bringing in natural light and highlighting the stunning vistas. Step outside to your private terrace to enjoy the sunshine, or head up to the solarium, where you'll find plenty of room for outdoor dining, lounging, and even creating your own rooftop garden. The panoramic views span over the surrounding area, providing an ever-changing landscape that you can admire year-round.