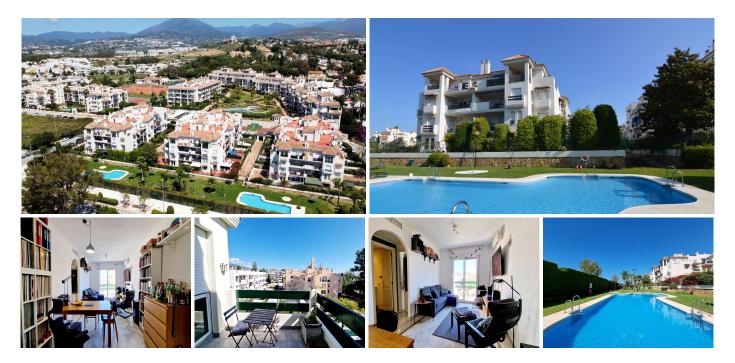

## R4938004 ♥ Nueva Andalucía REF# R4938004 310.000 €

| BEDS | BATHS | BUILT | TERRACE |
|------|-------|-------|---------|
| 2    | 1     | 80 m² | 6 m²    |

\*\*Marbella, Nueva Andalucía – Prime Location Near Puerto Banús \*\* Discover this charming top floor 2bedroom, 1-bathroom apartment located in the sought-after Lorcrimar urbanization. The apartment boasts a bright, airy interior complemented by an east-facing terrace—ideal for enjoying morning sunshine. It features a fully equipped kitchen and is perfectly set up for short-term rentals, making it an excellent investment opportunity to maximize your income. This well-established community offers the perfect blend of convenience and tranquility, just a short stroll from the vibrant Puerto Banús and its stunning beaches. Lorcrimar offers fantastic amenities, including two swimming pools and beautifully landscaped gardens, creating a relaxing environment for residents and guests alike. A dedicated parking space is also included for added convenience. This is your chance to own a property with incredible rental potential in one of Marbella's most desirable locations!