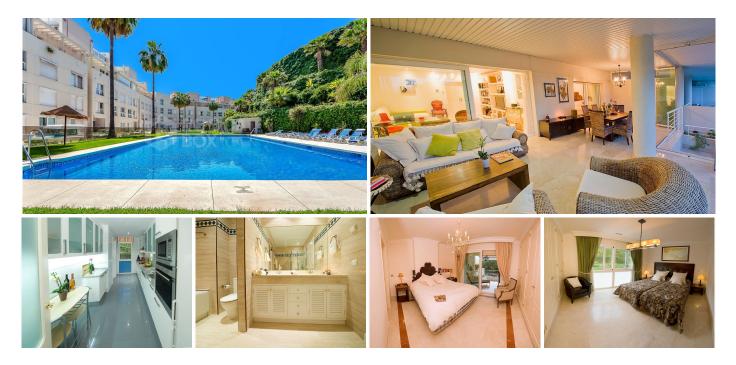

## R4937905 Nueva Andalucía REF# R4937905 1.200.000 €

| BEDS | BATHS | BUILT  | TERRACE |
|------|-------|--------|---------|
| 2    | 2     | 151 m² | 60 m²   |

Located in La Corniche in the heart of Nueva Andalucia. This property has luxury qualities throughout and extensions with many improvements. It is set within an oasis of tranquillity yet just 5 minutes from Puerto Banús by car. This elevated two bedroom, ground floor apartment boasts spectacular views towards the sea, the La Concha mountain and surrounding golf courses. Luxuriously fully furnished down to the last detail and ready to move in. Includes Bang & Olufsen sound system, domotics system, hot and cold air conditioning throughout and underfloor heating in every room. Comfortable living area leading onto its private south east facing terrace with glass curtains to make an additional room and a private garden area. Two spacious bedrooms with two bathrooms, one of which is en-suite and fully fitted kitchen with high quality fittings and appliances. Large storage room and 2 underground parking spaces also included. Situated within a very secure gated urbanisation with 24-hour security, cameras and sensor system. Ideal for privacy, rest and tranquillity. Lush mature tropical gardens and lovely swimming pool area. Surrounded by the best golf courses in Europe. The nearest, Las Brisas, less than 200 meters away and just a short walk to the vast array of restaurants and amenities of nearby Aloha.