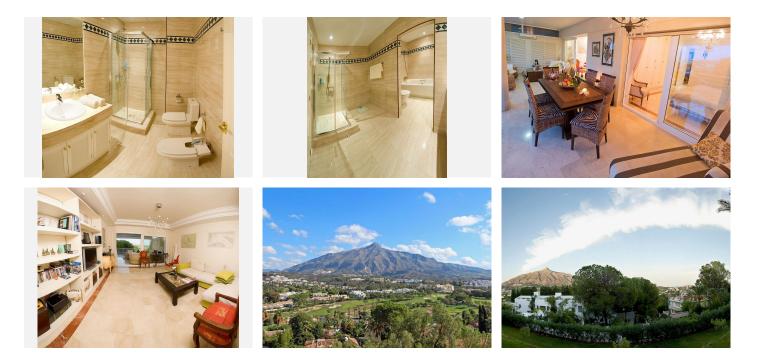

## R4937905 Nueva Andalucía REF# R4937905 1.200.000 €

| BEDS | BATHS | BUILT  | TERRACE |
|------|-------|--------|---------|
| 2    | 2     | 151 m² | 60 m²   |

Located in La Corniche in the heart of Nueva Andalucia. This property has luxury qualities throughout and extensions with many improvements. It is set within an oasis of tranquillity yet just 5 minutes from Puerto Banús by car. This elevated two bedroom, ground floor apartment boasts spectacular views towards the sea, the La Concha mountain and surrounding golf courses. Luxuriously fully furnished down to the last detail and ready to move in. Includes Bang & Olufsen sound system, domotics system, hot and cold air conditioning throughout and underfloor heating in every room. Comfortable living area leading onto its private south east facing terrace with glass curtains to make an additional room and a private garden area. Two spacious bedrooms with two bathrooms, one of which is en-suite and fully fitted kitchen with high quality fittings and appliances. Large storage room and 2 underground parking spaces also included. Situated within a very secure gated urbanisation with 24-hour security, cameras and sensor system. Ideal for privacy, rest and tranquillity. Lush mature tropical gardens and lovely swimming pool area. Surrounded by the best golf courses in Europe. The nearest, Las Brisas, less than 200 meters away and just a short walk to the vast array of restaurants and amenities of nearby Aloha.