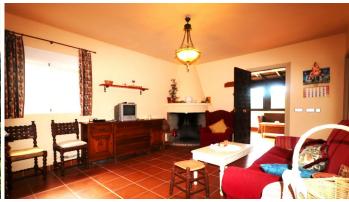

R4937524

REF# R4937524 210.000 €

| BEDS | BATHS | BUILT | PLOT    |
|------|-------|-------|---------|
| 2    | 1     | 70 m² | 2000 m² |

Beautiful finca in the area of the Sierra de las Nieves at 7 kilometres from the village of Istán surrounded by cork oaks and pine trees, one kilometre from the famous Charco del Canalón of Istán, an incredible place surrounded by nature and tranquillity. The finca of about 2.000 square meters has a house, distributed in two bedrooms, a large kitchen dining room with large windows overlooking the mountains, a living room with a large fireplace, a bathroom and the possibility of making a terrace with panoramic views in the upper part of the house, also has a pool with pre-installation to convert it into a pool, and a tool shed with bathroom to avoid having to use the house in case of working the land or walk around the farm. The finca has fruit trees, avocado, apple, orange, pomegranate, fig and quince trees and an access with a rustic staircase to the end of the finca and walking about 100 metres from there you reach the banks of the green river. Truly a spectacular place to enjoy a peaceful and natural environment. The property is illuminated by solar panels and the water is collected from the river and made drinkable. There are no real costs for electricity or water, the electricity is collected from batteries.