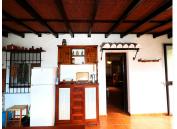

R4937524

REF# R4937524 210.000 €

| BEDS | BATHS | BUILT | PLOT    |
|------|-------|-------|---------|
| 2    | 1     | 70 m² | 2000 m² |

Beautiful finca in the area of the Sierra de las Nieves at 7 kilometres from the village of Istán surrounded by cork oaks and pine trees, one kilometre from the famous Charco del Canalón of Istán, an incredible place surrounded by nature and tranquillity. The finca of about 2.000 square meters has a house, distributed in two bedrooms, a large kitchen dining room with large windows overlooking the mountains, a living room with a large fireplace, a bathroom and the possibility of making a terrace with panoramic views in the upper part of the house, also has a pool with pre-installation to convert it into a pool, and a tool shed with bathroom to avoid having to use the house in case of working the land or walk around the farm. The finca has fruit trees, avocado, apple, orange, pomegranate, fig and quince trees and an access with a rustic staircase to the end of the finca and walking about 100 metres from there you reach the banks of the green river. Truly a spectacular place to enjoy a peaceful and natural environment. The property is illuminated by solar panels and the water is collected from the river and made drinkable. There are no real costs for electricity or water, the electricity is collected from batteries.