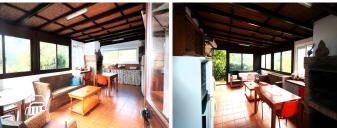

R4937524

REF# R4937524 210.000 €

| BEDS | BATHS | BUILT | PLOT    |
|------|-------|-------|---------|
| 2    | 1     | 70 m² | 2000 m² |

Beautiful finca in the area of the Sierra de las Nieves at 7 kilometres from the village of Istán surrounded by cork oaks and pine trees, one kilometre from the famous Charco del Canalón of Istán, an incredible place surrounded by nature and tranquillity. The finca of about 2.000 square meters has a house, distributed in two bedrooms, a large kitchen dining room with large windows overlooking the mountains, a living room with a large fireplace, a bathroom and the possibility of making a terrace with panoramic views in the upper part of the house, also has a pool with pre-installation to convert it into a pool, and a tool shed with bathroom to avoid having to use the house in case of working the land or walk around the farm. The finca has fruit trees, avocado, apple, orange, pomegranate, fig and quince trees and an access with a rustic staircase to the end of the finca and walking about 100 metres from there you reach the banks of the green river. Truly a spectacular place to enjoy a peaceful and natural environment. The property is illuminated by solar panels and the water is collected from the river and made drinkable. There are no real costs for electricity or water, the electricity is collected from batteries.