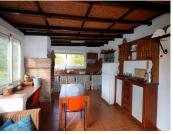

R4937524

REF# R4937524 210.000 €

| BEDS | BATHS | BUILT | PLOT    |
|------|-------|-------|---------|
| 2    | 1     | 70 m² | 2000 m² |

Beautiful finca in the area of the Sierra de las Nieves at 7 kilometres from the village of Istán surrounded by cork oaks and pine trees, one kilometre from the famous Charco del Canalón of Istán, an incredible place surrounded by nature and tranquillity. The finca of about 2.000 square meters has a house, distributed in two bedrooms, a large kitchen dining room with large windows overlooking the mountains, a living room with a large fireplace, a bathroom and the possibility of making a terrace with panoramic views in the upper part of the house, also has a pool with pre-installation to convert it into a pool, and a tool shed with bathroom to avoid having to use the house in case of working the land or walk around the farm. The finca has fruit trees, avocado, apple, orange, pomegranate, fig and quince trees and an access with a rustic staircase to the end of the finca and walking about 100 metres from there you reach the banks of the green river. Truly a spectacular place to enjoy a peaceful and natural environment. The property is illuminated by solar panels and the water is collected from the river and made drinkable. There are no real costs for electricity or water, the electricity is collected from batteries.