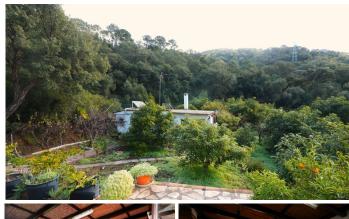

R4937524

REF# R4937524 210.000 €

| BEDS | BATHS | BUILT | PLOT    |
|------|-------|-------|---------|
| 2    | 1     | 70 m² | 2000 m² |

Beautiful finca in the area of the Sierra de las Nieves at 7 kilometres from the village of Istán surrounded by cork oaks and pine trees, one kilometre from the famous Charco del Canalón of Istán, an incredible place surrounded by nature and tranquillity. The finca of about 2.000 square meters has a house, distributed in two bedrooms, a large kitchen dining room with large windows overlooking the mountains, a living room with a large fireplace, a bathroom and the possibility of making a terrace with panoramic views in the upper part of the house, also has a pool with pre-installation to convert it into a pool, and a tool shed with bathroom to avoid having to use the house in case of working the land or walk around the farm. The finca has fruit trees, avocado, apple, orange, pomegranate, fig and quince trees and an access with a rustic staircase to the end of the finca and walking about 100 metres from there you reach the banks of the green river. Truly a spectacular place to enjoy a peaceful and natural environment. The property is illuminated by solar panels and the water is collected from the river and made drinkable. There are no real costs for electricity or water, the electricity is collected from batteries.