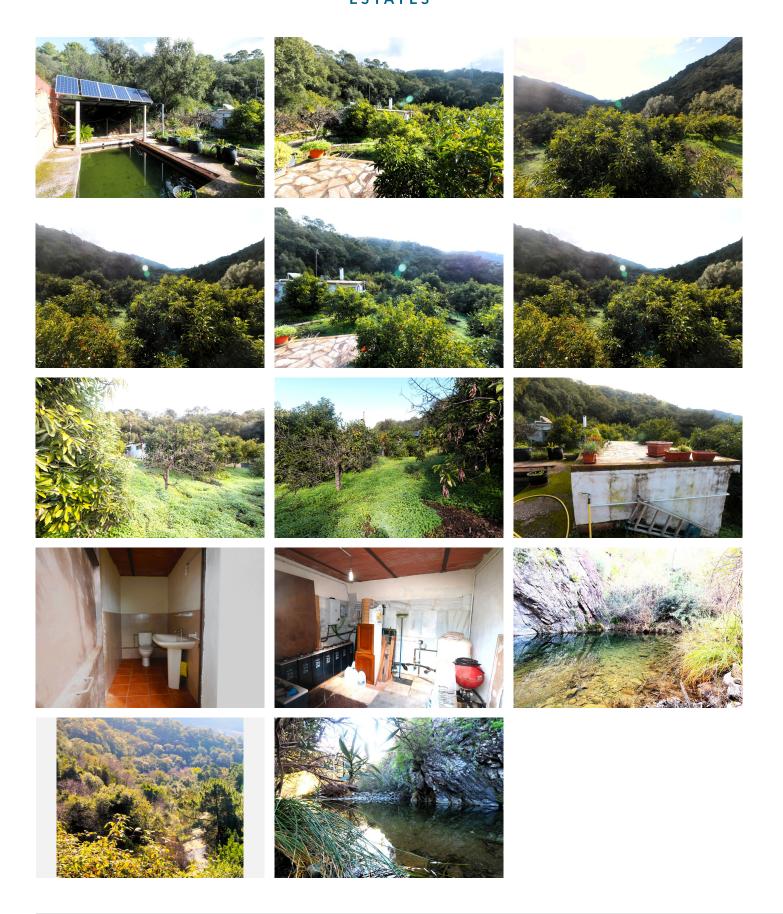

R4937524

REF# R4937524 210.000 €

| BEDS | BATHS | BUILT | PLOT    |
|------|-------|-------|---------|
| 2    | 1     | 70 m² | 2000 m² |

Beautiful finca in the area of the Sierra de las Nieves at 7 kilometres from the village of Istán surrounded by cork oaks and pine trees, one kilometre from the famous Charco del Canalón of Istán, an incredible place surrounded by nature and tranquillity. The finca of about 2.000 square meters has a house, distributed in two bedrooms, a large kitchen dining room with large windows overlooking the mountains, a living room with a large fireplace, a bathroom and the possibility of making a terrace with panoramic views in the upper part of the house, also has a pool with pre-installation to convert it into a pool, and a tool shed with bathroom to avoid having to use the house in case of working the land or walk around the farm. The finca has fruit trees, avocado, apple, orange, pomegranate, fig and quince trees and an access with a rustic staircase to the end of the finca and walking about 100 metres from there you reach the banks of the green river. Truly a spectacular place to enjoy a peaceful and natural environment. The property is illuminated by solar panels and the water is collected from the river and made drinkable. There are no real costs for electricity or water, the electricity is collected from batteries.