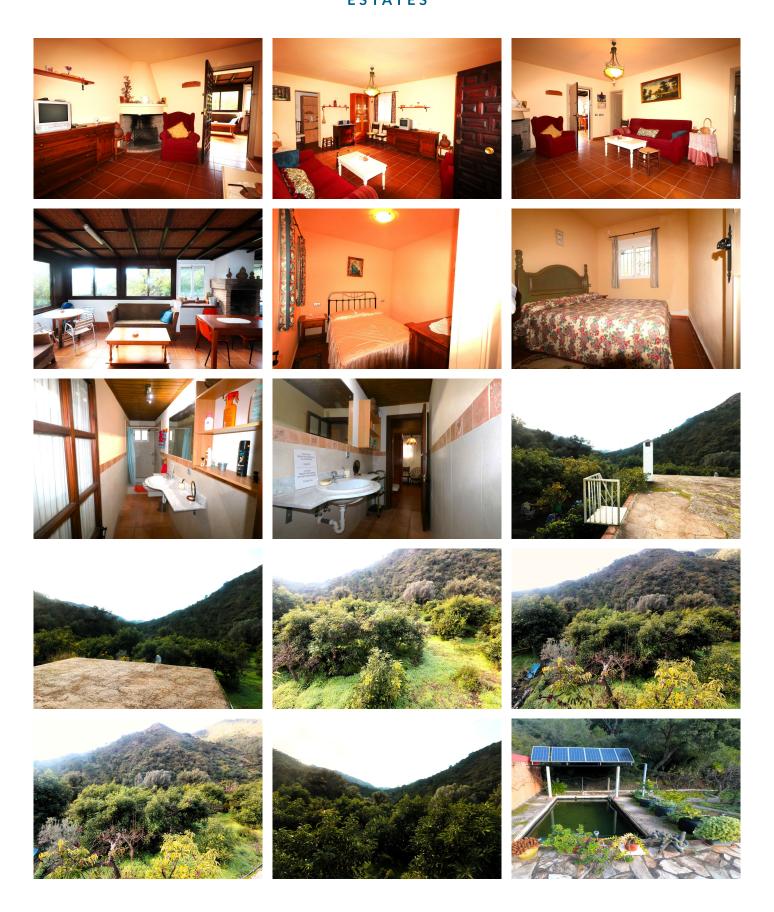

R4937524

REF# R4937524 210.000 €

| BEDS | BATHS | BUILT | PLOT    |
|------|-------|-------|---------|
| 2    | 1     | 70 m² | 2000 m² |

Beautiful finca in the area of the Sierra de las Nieves at 7 kilometres from the village of Istán surrounded by cork oaks and pine trees, one kilometre from the famous Charco del Canalón of Istán, an incredible place surrounded by nature and tranquillity. The finca of about 2.000 square meters has a house, distributed in two bedrooms, a large kitchen dining room with large windows overlooking the mountains, a living room with a large fireplace, a bathroom and the possibility of making a terrace with panoramic views in the upper part of the house, also has a pool with pre-installation to convert it into a pool, and a tool shed with bathroom to avoid having to use the house in case of working the land or walk around the farm. The finca has fruit trees, avocado, apple, orange, pomegranate, fig and quince trees and an access with a rustic staircase to the end of the finca and walking about 100 metres from there you reach the banks of the green river. Truly a spectacular place to enjoy a peaceful and natural environment. The property is illuminated by solar panels and the water is collected from the river and made drinkable. There are no real costs for electricity or water, the electricity is collected from batteries.