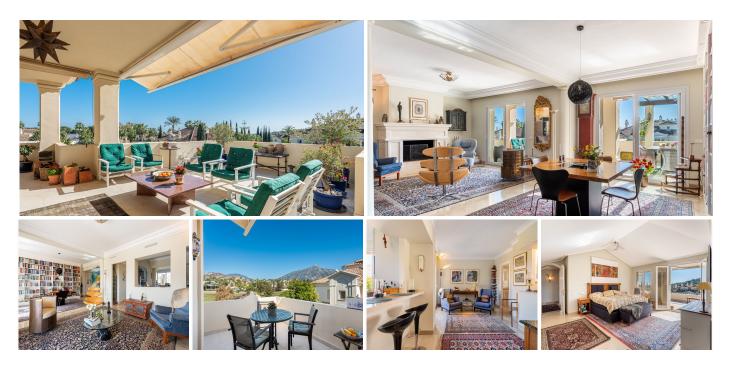

## IDILIQ ESTATES

R4937428 ♥ Nueva Andalucía REF# R4937428 2.295.000 €

| BEDS | BATHS | BUILT  | TERRACE            |
|------|-------|--------|--------------------|
| 3    | 3     | 201 m² | 102 m <sup>2</sup> |

Discover your dream home in the prestigious Las Alamandas community, located in the heart of Nueva Andalucía. This stunning 3-bedroom, 3-bathroom penthouse offers a harmonious blend of contemporary design, comfort, and a sought-after lifestyle, perfect for those who value luxury and convenience. Property Features: - Spacious Interiors: A thoughtfully designed open-plan living and dining area, ideal for both relaxation and entertaining. - 3 Bedrooms & 3 Bathrooms:\*\* Generously sized rooms, each with its own bathroom, offering privacy and comfort for family and guests. - Partial Sea Views:\*\* Enjoy serene vistas from the expansive terrace, capturing the essence of the Mediterranean lifestyle. - Prime Location:\*\* Situated close to world-class golf courses, gourmet restaurants, and vibrant amenities, this penthouse combines tranquility with convenience. - Secure Community:\*\* Las Alamandas is a gated and secure development with 24-hour surveillance, providing peace of mind for you and your loved ones. - Concierge service, to look after your needs. - Resort-Style Amenities:\*\* Access to 3 swimming pools (one heated pool) surrounded by lush gardens for year-round enjoyment. Additional Benefits: - Ample Storage: A large storage room to keep your belongings organized. - Convenient Parking: Two designated parking spaces in the underground garage for secure and hassle-free parking. This property offers a rare opportunity to enjoy luxury living in one of Marbella's most exclusive neighborhoods. Whether you're a golf enthusiast, a family +34 951 123 083 | +44 (0)330 179 8687 | info@idiligestates.com Local 28, Edificio D, Centro de Negocios Puerta de Banús, N-340, Km 175, 29660 Nueva Andlaucia