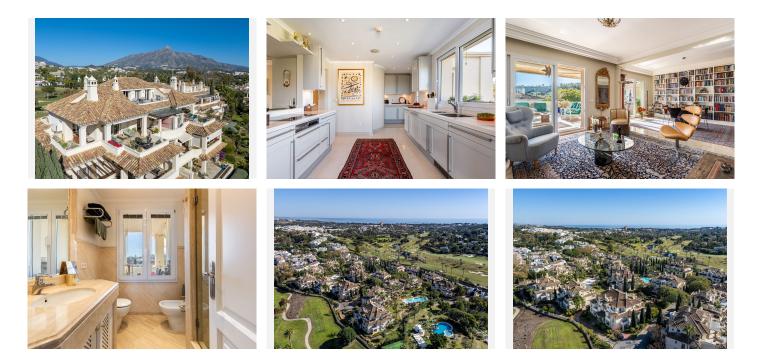

Discover your dream home in the prestigious Las Alamandas community, located in the heart of Nueva Andalucía. This stunning 3-bedroom, 3-bathroom penthouse offers a harmonious blend of contemporary design, comfort, and a sought-after lifestyle, perfect for those who value luxury and convenience. Property Features: - Spacious Interiors: A thoughtfully designed open-plan living and dining area, ideal for both relaxation and entertaining. - 3 Bedrooms & 3 Bathrooms:\*\* Generously sized rooms, each with its own bathroom, offering privacy and comfort for family and guests. - Partial Sea Views:\*\* Enjoy serene vistas from the expansive terrace, capturing the essence of the Mediterranean lifestyle. - Prime Location:\*\* Situated close to world-class golf courses, gourmet restaurants, and vibrant amenities, this penthouse combines tranquility with convenience. - Secure Community:\*\* Las Alamandas is a gated and secure development with 24-hour surveillance, providing peace of mind for you and your loved ones. - Concierge service, to look after your needs. - Resort-Style Amenities:\*\* Access to 3 swimming pools (one heated pool) surrounded by lush gardens for year-round enjoyment. Additional Benefits: - Ample Storage: A large storage room to keep your belongings organized. - Convenient Parking: Two designated parking spaces in the underground garage for secure and hassle-free parking. This property offers a rare opportunity to enjoy luxury living in one of Marbella's most exclusive neighborhoods. Whether you're a golf enthusiast, a family +34 951 123 083 | +44 (0)330 179 8687 | info@idiligestates.com Local 28, Edificio D, Centro de Negocios Puerta de Banús, N-340, Km 175, 29660 Nueva Andlaucia