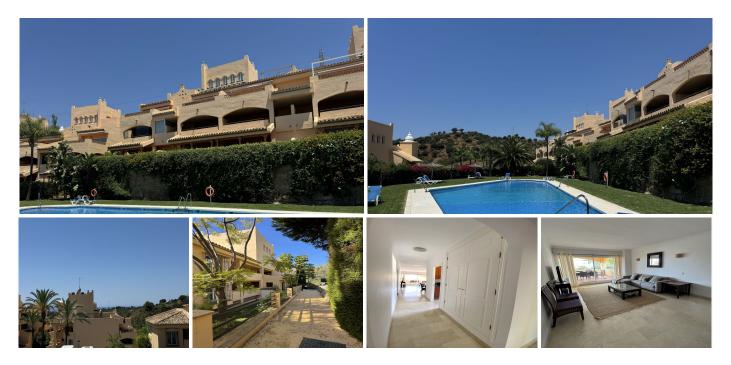

## R4937086

Elviria

REF# R4937086 485.000 €

| BEDS | BATHS | BUILT  | TERRACE |
|------|-------|--------|---------|
| 3    | 3     | 127 m² | 40 m²   |

This spacious and luminous apartment is located in the gated complex of Santa Maria Village with 24 hour security, beautifully manicured gardens, 4 large swimming pools and 4 children's pools. The first floor corner apartment comprises an entrance hall, fully fitted and equipped kitchen with separate laundry area, large living room and a generous, covered terrace with partial sea views. There are 3 bedrooms in total, all with fitted wardrobes, two of them have en-suite bathrooms and one has a separate bathroom. Further the apartment benefits from cream marble floors throughout, double glazed windows, A/C hot and cold (new machine installed recently), large underground parking space (14m2) and storage (4m2). The complex of Santa Maria Village is set in a very quiet area of Elviria with a beautiful mountain backdrop, yet only a 5 minute drive to all amenities and the Commercial Centre of Elviria where you will find top restaurants, supermarkets, banks and other amenities. Malaga airport is only 30 mins away and Marbella centre about 12 mins by car. Several golf courses are also located within a very short distance of the complex such as Santa María Golf, Greenlife Golf, Santa Clara Golf and Marbella Golf Country Club.