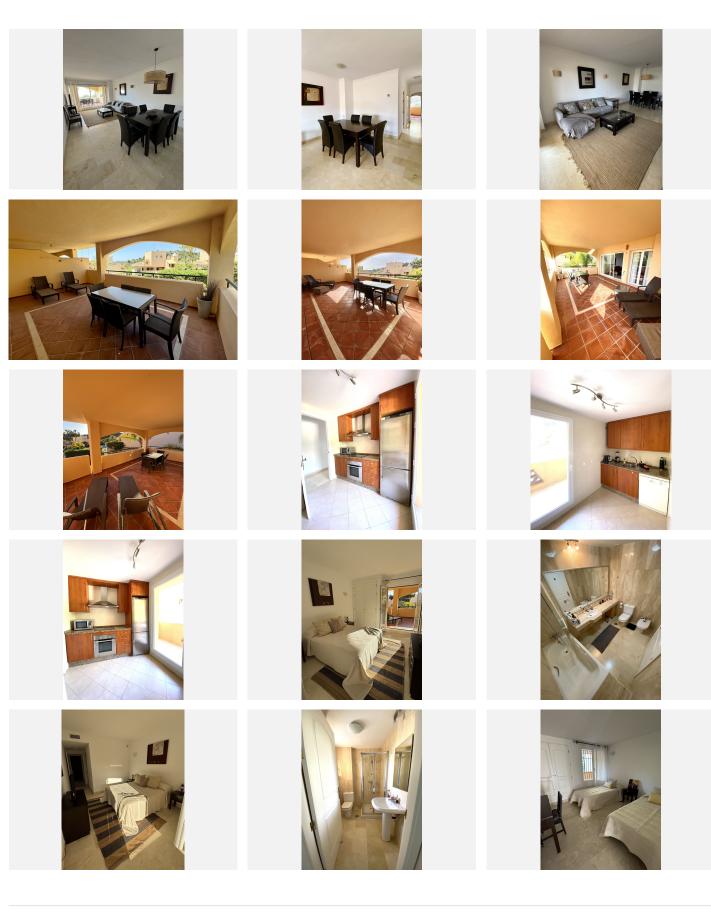

## R4937086

Elviria

REF# R4937086 485.000 €

| BEDS | BATHS | BUILT  | TERRACE |
|------|-------|--------|---------|
| 3    | 3     | 127 m² | 40 m²   |

This spacious and luminous apartment is located in the gated complex of Santa Maria Village with 24 hour security, beautifully manicured gardens, 4 large swimming pools and 4 children's pools. The first floor corner apartment comprises an entrance hall, fully fitted and equipped kitchen with separate laundry area, large living room and a generous, covered terrace with partial sea views. There are 3 bedrooms in total, all with fitted wardrobes, two of them have en-suite bathrooms and one has a separate bathroom. Further the apartment benefits from cream marble floors throughout, double glazed windows, A/C hot and cold (new machine installed recently), large underground parking space (14m2) and storage (4m2). The complex of Santa Maria Village is set in a very quiet area of Elviria with a beautiful mountain backdrop, yet only a 5 minute drive to all amenities and the Commercial Centre of Elviria where you will find top restaurants, supermarkets, banks and other amenities. Malaga airport is only 30 mins away and Marbella centre about 12 mins by car. Several golf courses are also located within a very short distance of the complex such as Santa María Golf, Greenlife Golf, Santa Clara Golf and Marbella Golf Country Club.