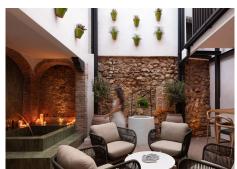

## Marbella

REF# R4936786 1.520.000 €

| BEDS | BATHS | BUILT  | PLOT   |
|------|-------|--------|--------|
| 5    | 6     | 181 m² | 118 m² |

Beautiful house located in the heart of the old town, the city center of Marbella. Recently renovated, it combines the character and charm of typical Andalusian style houses, together with the luxury and contemporary finishes that are distributed throughout the house. Entering the house, through an elegant and spacious hall, we find a double bedroom with en-suite bathroom, a guest toilet, a kitchen open to a generous living room with fireplace, which lead to a beautiful outdoor patio where you can relax outdoors, even also enjoy having your own intimate Turkish bath, with hot / cold water depending on the season. On the upper floor, we find another 3 double bedrooms, all with their own en-suite bathroom. One of the bedrooms has access to a small private outdoor terrace overlooking the inner courtyard. Going up to the roof terrace, everyone will enjoy an impressive outdoor terrace, which also has a barbecue area, bar and kitchenette. Additionally, there is a fifth guest bedroom, with en-suite bathroom, also located on the upper terrace. A truly unique gem in the heart of Marbella's old town. Highly recommended for a visit.