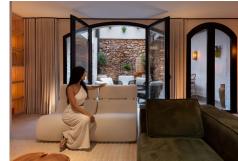

## Marbella

REF# R4936786 1.520.000 €

| BEDS | BATHS | BUILT  | PLOT   |
|------|-------|--------|--------|
| 5    | 6     | 181 m² | 118 m² |

Beautiful house located in the heart of the old town, the city center of Marbella. Recently renovated, it combines the character and charm of typical Andalusian style houses, together with the luxury and contemporary finishes that are distributed throughout the house. Entering the house, through an elegant and spacious hall, we find a double bedroom with en-suite bathroom, a guest toilet, a kitchen open to a generous living room with fireplace, which lead to a beautiful outdoor patio where you can relax outdoors, even also enjoy having your own intimate Turkish bath, with hot / cold water depending on the season. On the upper floor, we find another 3 double bedrooms, all with their own en-suite bathroom. One of the bedrooms has access to a small private outdoor terrace overlooking the inner courtyard. Going up to the roof terrace, everyone will enjoy an impressive outdoor terrace, which also has a barbecue area, bar and kitchenette. Additionally, there is a fifth guest bedroom, with en-suite bathroom, also located on the upper terrace. A truly unique gem in the heart of Marbella's old town. Highly recommended for a visit.