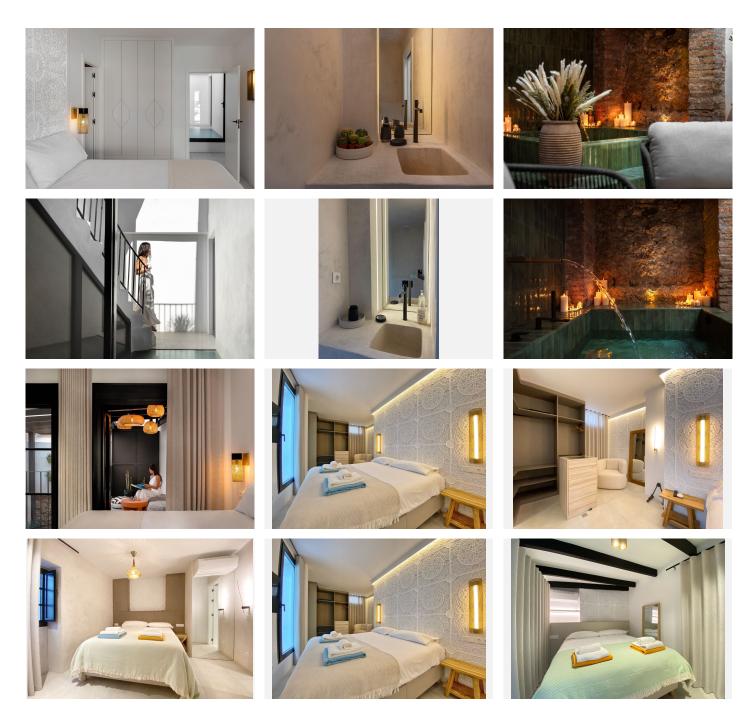

## Marbella

REF# R4936786 1.520.000 €

| BEDS | BATHS | BUILT  | PLOT   |
|------|-------|--------|--------|
| 5    | 6     | 181 m² | 118 m² |

Beautiful house located in the heart of the old town, the city center of Marbella. Recently renovated, it combines the character and charm of typical Andalusian style houses, together with the luxury and contemporary finishes that are distributed throughout the house. Entering the house, through an elegant and spacious hall, we find a double bedroom with en-suite bathroom, a guest toilet, a kitchen open to a generous living room with fireplace, which lead to a beautiful outdoor patio where you can relax outdoors, even also enjoy having your own intimate Turkish bath, with hot / cold water depending on the season. On the upper floor, we find another 3 double bedrooms, all with their own en-suite bathroom. One of the bedrooms has access to a small private outdoor terrace overlooking the inner courtyard. Going up to the roof terrace, everyone will enjoy an impressive outdoor terrace, which also has a barbecue area, bar and kitchenette. Additionally, there is a fifth guest bedroom, with en-suite bathroom, also located on the upper terrace. A truly unique gem in the heart of Marbella's old town. Highly recommended for a visit.