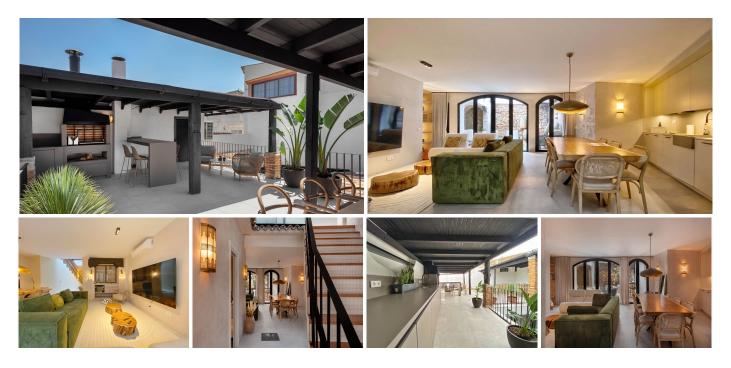

## Marbella

REF# R4936786 1.520.000 €

| BEDS | BATHS | BUILT  | PLOT   |
|------|-------|--------|--------|
| 5    | 6     | 181 m² | 118 m² |

Beautiful house located in the heart of the old town, the city center of Marbella. Recently renovated, it combines the character and charm of typical Andalusian style houses, together with the luxury and contemporary finishes that are distributed throughout the house. Entering the house, through an elegant and spacious hall, we find a double bedroom with en-suite bathroom, a guest toilet, a kitchen open to a generous living room with fireplace, which lead to a beautiful outdoor patio where you can relax outdoors, even also enjoy having your own intimate Turkish bath, with hot / cold water depending on the season. On the upper floor, we find another 3 double bedrooms, all with their own en-suite bathroom. One of the bedrooms has access to a small private outdoor terrace overlooking the inner courtyard. Going up to the roof terrace, everyone will enjoy an impressive outdoor terrace, which also has a barbecue area, bar and kitchenette. Additionally, there is a fifth guest bedroom, with en-suite bathroom, also located on the upper terrace. A truly unique gem in the heart of Marbella's old town. Highly recommended for a visit.