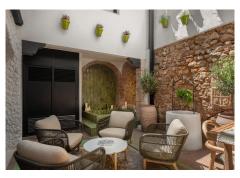

## Marbella

REF# R4936786 1.520.000 €

| BEDS | BATHS | BUILT  | PLOT   |
|------|-------|--------|--------|
| 5    | 6     | 181 m² | 118 m² |

Beautiful house located in the heart of the old town, the city center of Marbella. Recently renovated, it combines the character and charm of typical Andalusian style houses, together with the luxury and contemporary finishes that are distributed throughout the house. Entering the house, through an elegant and spacious hall, we find a double bedroom with en-suite bathroom, a guest toilet, a kitchen open to a generous living room with fireplace, which lead to a beautiful outdoor patio where you can relax outdoors, even also enjoy having your own intimate Turkish bath, with hot / cold water depending on the season. On the upper floor, we find another 3 double bedrooms, all with their own en-suite bathroom. One of the bedrooms has access to a small private outdoor terrace overlooking the inner courtyard. Going up to the roof terrace, everyone will enjoy an impressive outdoor terrace, which also has a barbecue area, bar and kitchenette. Additionally, there is a fifth guest bedroom, with en-suite bathroom, also located on the upper terrace. A truly unique gem in the heart of Marbella's old town. Highly recommended for a visit.