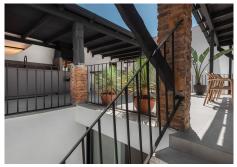

## Marbella

REF# R4936786 1.520.000 €

| BEDS | BATHS | BUILT  | PLOT   |
|------|-------|--------|--------|
| 5    | 6     | 181 m² | 118 m² |

Beautiful house located in the heart of the old town, the city center of Marbella. Recently renovated, it combines the character and charm of typical Andalusian style houses, together with the luxury and contemporary finishes that are distributed throughout the house. Entering the house, through an elegant and spacious hall, we find a double bedroom with en-suite bathroom, a guest toilet, a kitchen open to a generous living room with fireplace, which lead to a beautiful outdoor patio where you can relax outdoors, even also enjoy having your own intimate Turkish bath, with hot / cold water depending on the season. On the upper floor, we find another 3 double bedrooms, all with their own en-suite bathroom. One of the bedrooms has access to a small private outdoor terrace overlooking the inner courtyard. Going up to the roof terrace, everyone will enjoy an impressive outdoor terrace, which also has a barbecue area, bar and kitchenette. Additionally, there is a fifth guest bedroom, with en-suite bathroom, also located on the upper terrace. A truly unique gem in the heart of Marbella's old town. Highly recommended for a visit.