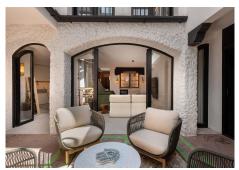

## Marbella

REF# R4936786 1.520.000 €

| BEDS | BATHS | BUILT  | PLOT   |
|------|-------|--------|--------|
| 5    | 6     | 181 m² | 118 m² |

Beautiful house located in the heart of the old town, the city center of Marbella. Recently renovated, it combines the character and charm of typical Andalusian style houses, together with the luxury and contemporary finishes that are distributed throughout the house. Entering the house, through an elegant and spacious hall, we find a double bedroom with en-suite bathroom, a guest toilet, a kitchen open to a generous living room with fireplace, which lead to a beautiful outdoor patio where you can relax outdoors, even also enjoy having your own intimate Turkish bath, with hot / cold water depending on the season. On the upper floor, we find another 3 double bedrooms, all with their own en-suite bathroom. One of the bedrooms has access to a small private outdoor terrace overlooking the inner courtyard. Going up to the roof terrace, everyone will enjoy an impressive outdoor terrace, which also has a barbecue area, bar and kitchenette. Additionally, there is a fifth guest bedroom, with en-suite bathroom, also located on the upper terrace. A truly unique gem in the heart of Marbella's old town. Highly recommended for a visit.