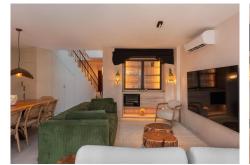

## Marbella

REF# R4936786 1.520.000 €

| BEDS | BATHS | BUILT  | PLOT   |
|------|-------|--------|--------|
| 5    | 6     | 181 m² | 118 m² |

Beautiful house located in the heart of the old town, the city center of Marbella. Recently renovated, it combines the character and charm of typical Andalusian style houses, together with the luxury and contemporary finishes that are distributed throughout the house. Entering the house, through an elegant and spacious hall, we find a double bedroom with en-suite bathroom, a guest toilet, a kitchen open to a generous living room with fireplace, which lead to a beautiful outdoor patio where you can relax outdoors, even also enjoy having your own intimate Turkish bath, with hot / cold water depending on the season. On the upper floor, we find another 3 double bedrooms, all with their own en-suite bathroom. One of the bedrooms has access to a small private outdoor terrace overlooking the inner courtyard. Going up to the roof terrace, everyone will enjoy an impressive outdoor terrace, which also has a barbecue area, bar and kitchenette. Additionally, there is a fifth guest bedroom, with en-suite bathroom, also located on the upper terrace. A truly unique gem in the heart of Marbella's old town. Highly recommended for a visit.