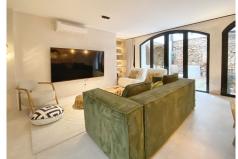

## Marbella

REF# R4936786 1.520.000 €

| BEDS | BATHS | BUILT  | PLOT   |
|------|-------|--------|--------|
| 5    | 6     | 181 m² | 118 m² |

Beautiful house located in the heart of the old town, the city center of Marbella. Recently renovated, it combines the character and charm of typical Andalusian style houses, together with the luxury and contemporary finishes that are distributed throughout the house. Entering the house, through an elegant and spacious hall, we find a double bedroom with en-suite bathroom, a guest toilet, a kitchen open to a generous living room with fireplace, which lead to a beautiful outdoor patio where you can relax outdoors, even also enjoy having your own intimate Turkish bath, with hot / cold water depending on the season. On the upper floor, we find another 3 double bedrooms, all with their own en-suite bathroom. One of the bedrooms has access to a small private outdoor terrace overlooking the inner courtyard. Going up to the roof terrace, everyone will enjoy an impressive outdoor terrace, which also has a barbecue area, bar and kitchenette. Additionally, there is a fifth guest bedroom, with en-suite bathroom, also located on the upper terrace. A truly unique gem in the heart of Marbella's old town. Highly recommended for a visit.