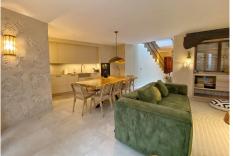

## Marbella

REF# R4936786 1.520.000 €

| BEDS | BATHS | BUILT  | PLOT   |
|------|-------|--------|--------|
| 5    | 6     | 181 m² | 118 m² |

Beautiful house located in the heart of the old town, the city center of Marbella. Recently renovated, it combines the character and charm of typical Andalusian style houses, together with the luxury and contemporary finishes that are distributed throughout the house. Entering the house, through an elegant and spacious hall, we find a double bedroom with en-suite bathroom, a guest toilet, a kitchen open to a generous living room with fireplace, which lead to a beautiful outdoor patio where you can relax outdoors, even also enjoy having your own intimate Turkish bath, with hot / cold water depending on the season. On the upper floor, we find another 3 double bedrooms, all with their own en-suite bathroom. One of the bedrooms has access to a small private outdoor terrace overlooking the inner courtyard. Going up to the roof terrace, everyone will enjoy an impressive outdoor terrace, which also has a barbecue area, bar and kitchenette. Additionally, there is a fifth guest bedroom, with en-suite bathroom, also located on the upper terrace. A truly unique gem in the heart of Marbella's old town. Highly recommended for a visit.