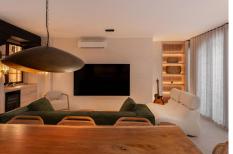

## Marbella

REF# R4936786 1.520.000 €

| BEDS | BATHS | BUILT  | PLOT   |
|------|-------|--------|--------|
| 5    | 6     | 181 m² | 118 m² |

Beautiful house located in the heart of the old town, the city center of Marbella. Recently renovated, it combines the character and charm of typical Andalusian style houses, together with the luxury and contemporary finishes that are distributed throughout the house. Entering the house, through an elegant and spacious hall, we find a double bedroom with en-suite bathroom, a guest toilet, a kitchen open to a generous living room with fireplace, which lead to a beautiful outdoor patio where you can relax outdoors, even also enjoy having your own intimate Turkish bath, with hot / cold water depending on the season. On the upper floor, we find another 3 double bedrooms, all with their own en-suite bathroom. One of the bedrooms has access to a small private outdoor terrace overlooking the inner courtyard. Going up to the roof terrace, everyone will enjoy an impressive outdoor terrace, which also has a barbecue area, bar and kitchenette. Additionally, there is a fifth guest bedroom, with en-suite bathroom, also located on the upper terrace. A truly unique gem in the heart of Marbella's old town. Highly recommended for a visit.