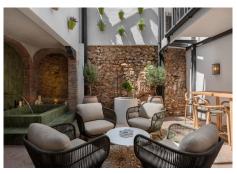

## Marbella

REF# R4936786 1.520.000 €

| BEDS | BATHS | BUILT  | PLOT   |
|------|-------|--------|--------|
| 5    | 6     | 181 m² | 118 m² |

Beautiful house located in the heart of the old town, the city center of Marbella. Recently renovated, it combines the character and charm of typical Andalusian style houses, together with the luxury and contemporary finishes that are distributed throughout the house. Entering the house, through an elegant and spacious hall, we find a double bedroom with en-suite bathroom, a guest toilet, a kitchen open to a generous living room with fireplace, which lead to a beautiful outdoor patio where you can relax outdoors, even also enjoy having your own intimate Turkish bath, with hot / cold water depending on the season. On the upper floor, we find another 3 double bedrooms, all with their own en-suite bathroom. One of the bedrooms has access to a small private outdoor terrace overlooking the inner courtyard. Going up to the roof terrace, everyone will enjoy an impressive outdoor terrace, which also has a barbecue area, bar and kitchenette. Additionally, there is a fifth guest bedroom, with en-suite bathroom, also located on the upper terrace. A truly unique gem in the heart of Marbella's old town. Highly recommended for a visit.