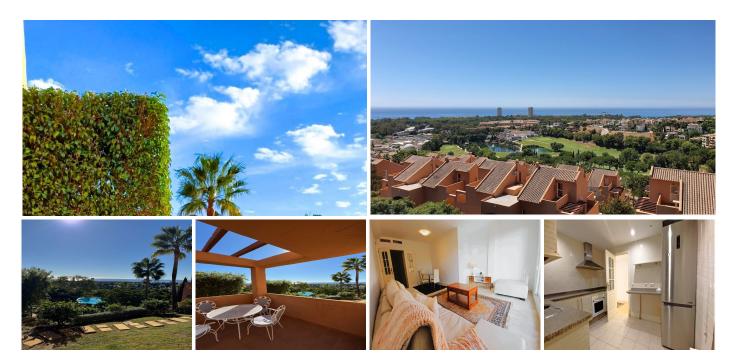

## R4936357

**Q** Elviria

REF# R4936357 419.900 €

| BEDS | BATHS | BUILT  | TERRACE |
|------|-------|--------|---------|
| 3    | 2     | 150 m² | 15 m²   |

\*\*3-Bedroom with Panoramic Sea Views in Santa Maria Golf Course\*\* Nestled in the heart of the prestigious Santa Maria Golf & Country Club, this exceptional 3-bedroom, 2-bathroom ground-floor apartment offers a rare opportunity to own a piece of paradise. Perched on a hilltop, it enjoys privileged, panoramic sea views, surrounded by lush, mature gardens and the tranquility of the golf course. At an incredible price of just €419,900, this property presents unmatched value, especially when comparable 3-bedroom units in the community are listed for up to €600,000. It's a fantastic opportunity to secure a home in one of Marbella's most sought-after locations at a fraction of the price. The apartment boasts an open and spacious layout with elegant marble floors throughout and tastefully appointed bathrooms. The kitchen features sleek granite countertops and a modern stainless-steel fridge, offering the perfect balance of style and functionality. Step outside and find yourself just a short walk from the beach, tennis, vibrant local restaurants, shops, parks, and all essential amenities. For golf enthusiasts, the course is just steps away, while those looking for outdoor adventure will appreciate the climbing routes and nearby hiking trails. Whether you're seeking a permanent home to enjoy the relaxed resort lifestyle or a smart investment property to rent out, this apartment is a true gem. Don't miss this incredible opportunity – properties like this don't come along often!