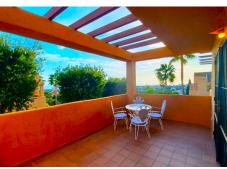

## R4936357

**Q** Elviria

REF# R4936357 419.900 €

| BEDS | BATHS | BUILT  | TERRACE |
|------|-------|--------|---------|
| 3    | 2     | 150 m² | 15 m²   |

\*\*3-Bedroom with Panoramic Sea Views in Santa Maria Golf Course\*\* Nestled in the heart of the prestigious Santa Maria Golf & Country Club, this exceptional 3-bedroom, 2-bathroom ground-floor apartment offers a rare opportunity to own a piece of paradise. Perched on a hilltop, it enjoys privileged, panoramic sea views, surrounded by lush, mature gardens and the tranquility of the golf course. At an incredible price of just €419,900, this property presents unmatched value, especially when comparable 3-bedroom units in the community are listed for up to €600,000. It's a fantastic opportunity to secure a home in one of Marbella's most sought-after locations at a fraction of the price. The apartment boasts an open and spacious layout with elegant marble floors throughout and tastefully appointed bathrooms. The kitchen features sleek granite countertops and a modern stainless-steel fridge, offering the perfect balance of style and functionality. Step outside and find yourself just a short walk from the beach, tennis, vibrant local restaurants, shops, parks, and all essential amenities. For golf enthusiasts, the course is just steps away, while those looking for outdoor adventure will appreciate the climbing routes and nearby hiking trails. Whether you're seeking a permanent home to enjoy the relaxed resort lifestyle or a smart investment property to rent out, this apartment is a true gem. Don't miss this incredible opportunity – properties like this don't come along often!