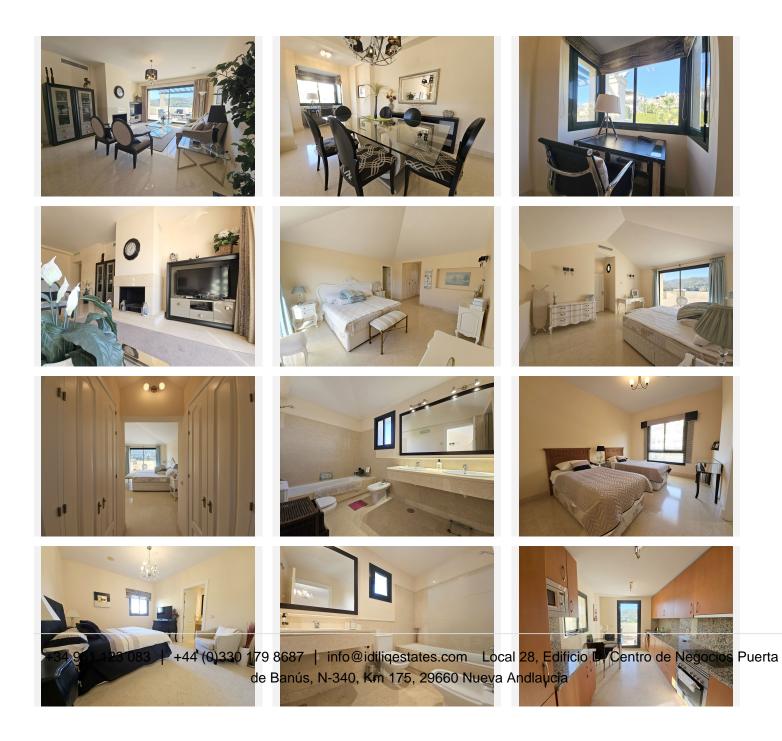

The penthouse is designed to maximize space and light, with spacious rooms that flow seamlessly to private terraces, perfect for soaking up the afternoon sun and enjoying breathtaking sunsets. The master bedroom suite, located on the top floor, provides the ultimate retreat, complete with an en-suite bathroom and direct access to its own terrace.

The open-plan living and dining area is bright and airy, leading to a large terrace that overlooks the lush greens of the golf course. The kitchen is modern and fully equipped, making it ideal for both entertaining and everyday living.

Additional features include:

Two underground parking spaces Storage room High-quality finishes throughout

Access to community pools, a gym, and lush landscaped gardens

Located just minutes from Benahavis village, Marbella, and Puerto Banús, this penthouse combines tranquility with convenience. Priced to sell at just €995,000, it's a fantastic opportunity for investors or families looking for a luxurious golf-front home.