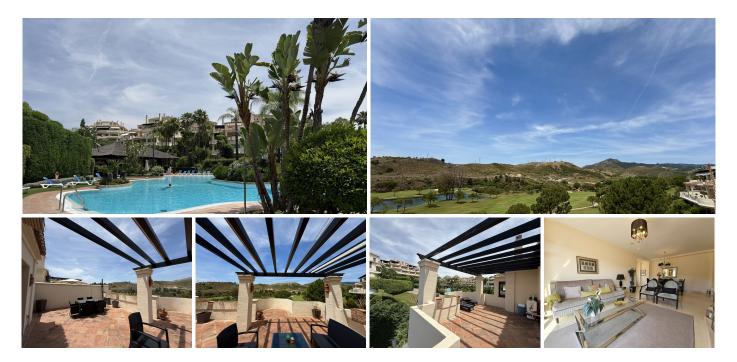

## Benahavís

REF# R4936195 950.000 €

| BEDS | BATHS | BUILT  | TERRACE |
|------|-------|--------|---------|
| 3    | 3     | 194 m² | 95 m²   |

Luxury 3-Bedroom Duplex Penthouse in Benahavis – €950.000

This stunning 3-bedroom duplex penthouse is nestled within a prestigious community in Benahavis. Boasting frontline golf views, this west-facing property offers a rare opportunity to own an elegant home in one of the most sought-after locations on the Costa del Sol.

The penthouse is designed to maximize space and light, with spacious rooms that flow seamlessly to private terraces, perfect for soaking up the afternoon sun and enjoying breathtaking sunsets. The master bedroom suite, located on the top floor, provides the ultimate retreat, complete with an en-suite bathroom and direct access to its own terrace.

The open-plan living and dining area is bright and airy, leading to a large terrace that overlooks the lush greens of the golf course. The kitchen is modern and fully equipped, making it ideal for both entertaining and everyday living.

Additional features include:

Two underground parking spaces Storage room High-quality finishes throughout

Access to community pools, a gym, and lush landscaped gardens

Located just minutes from Benahavis village, Marbella, and Puerto Banús, this penthouse combines tranquility with convenience. Priced to sell at just €995,000, it's a fantastic opportunity for investors or families looking for a luxurious golf-front home.