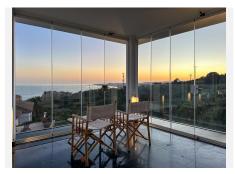

### R4936129

• La Capellania

REF# R4936129 2.695.000 €

| BEDS | BATHS | BUILT  | PLOT   | TERRACE |
|------|-------|--------|--------|---------|
| 4    | 3     | 450 m² | 800 m² | 230 m²  |

This exceptional house is a dream come true, where modern design meets natural beauty. With its bright and open atmosphere, combined with sophisticated dark details, the property offers a perfect balance of elegance and comfort. From the large windows, you can enjoy the spectacular sea views stretching out to the horizon, creating a calm and peaceful atmosphere throughout the villa. The house is distributed over three floors, offering plenty of space and flexibility. The ground floor features an open kitchen and living area, where light and space take center stage. Here you'll also find two bedrooms, each with their own ensuite bathroom – ideal for family or guests. This floor has direct access to a covered terrace with glass curtains, which can be opened to let the fresh breeze flow in. From here, there is further access to a large private terrace with a beautiful pool, surrounded by vegetation, making the ground floor perfect for outdoor living. The first floor contains a spacious living room, a bedroom with a walk-in closet, and a luxurious ensuite bathroom. The walk in closet functions as a "hidden door" to the bathroom. This floor also has direct access to a covered terrace with glass curtains, where you can enjoy both privacy and the incredible views of the sea and Fuengirola. The top floor is an open rooftop terrace with panoramic views, offering the opportunity to enjoy the sun all day long and watch the most beautiful sunsets and sunrises. This is the perfect place to relax and experience a sense of freedom while overlooking the surrounding landscape. The