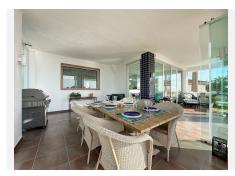

### R4936129

• La Capellania

REF# R4936129 2.695.000 €

| BEDS | BATHS | BUILT  | PLOT   | TERRACE |
|------|-------|--------|--------|---------|
| 4    | 3     | 450 m² | 800 m² | 230 m²  |

This exceptional house is a dream come true, where modern design meets natural beauty. With its bright and open atmosphere, combined with sophisticated dark details, the property offers a perfect balance of elegance and comfort. From the large windows, you can enjoy the spectacular sea views stretching out to the horizon, creating a calm and peaceful atmosphere throughout the villa. The house is distributed over three floors, offering plenty of space and flexibility. The ground floor features an open kitchen and living area, where light and space take center stage. Here you'll also find two bedrooms, each with their own ensuite bathroom – ideal for family or guests. This floor has direct access to a covered terrace with glass curtains, which can be opened to let the fresh breeze flow in. From here, there is further access to a large private terrace with a beautiful pool, surrounded by vegetation, making the ground floor perfect for outdoor living. The first floor contains a spacious living room, a bedroom with a walk-in closet, and a luxurious ensuite bathroom. The walk in closet functions as a "hidden door" to the bathroom. This floor also has direct access to a covered terrace with glass curtains, where you can enjoy both privacy and the incredible views of the sea and Fuengirola. The top floor is an open rooftop terrace with panoramic views, offering the opportunity to enjoy the sun all day long and watch the most beautiful sunsets and sunrises. This is the perfect place to relax and experience a sense of freedom while overlooking the surrounding landscape. The