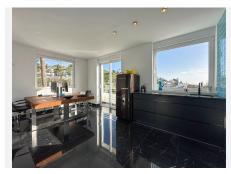

### R4936129

• La Capellania

REF# R4936129 2.695.000 €

| BEDS | BATHS | BUILT  | PLOT   | TERRACE |
|------|-------|--------|--------|---------|
| 4    | 3     | 450 m² | 800 m² | 230 m²  |

This exceptional house is a dream come true, where modern design meets natural beauty. With its bright and open atmosphere, combined with sophisticated dark details, the property offers a perfect balance of elegance and comfort. From the large windows, you can enjoy the spectacular sea views stretching out to the horizon, creating a calm and peaceful atmosphere throughout the villa. The house is distributed over three floors, offering plenty of space and flexibility. The ground floor features an open kitchen and living area, where light and space take center stage. Here you'll also find two bedrooms, each with their own ensuite bathroom – ideal for family or guests. This floor has direct access to a covered terrace with glass curtains, which can be opened to let the fresh breeze flow in. From here, there is further access to a large private terrace with a beautiful pool, surrounded by vegetation, making the ground floor perfect for outdoor living. The first floor contains a spacious living room, a bedroom with a walk-in closet, and a luxurious ensuite bathroom. The walk in closet functions as a "hidden door" to the bathroom. This floor also has direct access to a covered terrace with glass curtains, where you can enjoy both privacy and the incredible views of the sea and Fuengirola. The top floor is an open rooftop terrace with panoramic views, offering the opportunity to enjoy the sun all day long and watch the most beautiful sunsets and sunrises. This is the perfect place to relax and experience a sense of freedom while overlooking the surrounding landscape. The