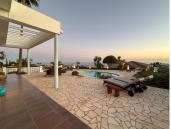

### R4936129

• La Capellania

REF# R4936129 2.695.000 €

| BEDS | BATHS | BUILT  | PLOT   | TERRACE |
|------|-------|--------|--------|---------|
| 4    | 3     | 450 m² | 800 m² | 230 m²  |

This exceptional house is a dream come true, where modern design meets natural beauty. With its bright and open atmosphere, combined with sophisticated dark details, the property offers a perfect balance of elegance and comfort. From the large windows, you can enjoy the spectacular sea views stretching out to the horizon, creating a calm and peaceful atmosphere throughout the villa. The house is distributed over three floors, offering plenty of space and flexibility. The ground floor features an open kitchen and living area, where light and space take center stage. Here you'll also find two bedrooms, each with their own ensuite bathroom – ideal for family or guests. This floor has direct access to a covered terrace with glass curtains, which can be opened to let the fresh breeze flow in. From here, there is further access to a large private terrace with a beautiful pool, surrounded by vegetation, making the ground floor perfect for outdoor living. The first floor contains a spacious living room, a bedroom with a walk-in closet, and a luxurious ensuite bathroom. The walk in closet functions as a "hidden door" to the bathroom. This floor also has direct access to a covered terrace with glass curtains, where you can enjoy both privacy and the incredible views of the sea and Fuengirola. The top floor is an open rooftop terrace with panoramic views, offering the opportunity to enjoy the sun all day long and watch the most beautiful sunsets and sunrises. This is the perfect place to relax and experience a sense of freedom while overlooking the surrounding landscape. The