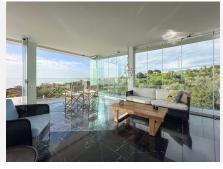

### R4936129

• La Capellania

REF# R4936129 2.695.000 €

| BEDS | BATHS | BUILT  | PLOT   | TERRACE |
|------|-------|--------|--------|---------|
| 4    | 3     | 450 m² | 800 m² | 230 m²  |

This exceptional house is a dream come true, where modern design meets natural beauty. With its bright and open atmosphere, combined with sophisticated dark details, the property offers a perfect balance of elegance and comfort. From the large windows, you can enjoy the spectacular sea views stretching out to the horizon, creating a calm and peaceful atmosphere throughout the villa. The house is distributed over three floors, offering plenty of space and flexibility. The ground floor features an open kitchen and living area, where light and space take center stage. Here you'll also find two bedrooms, each with their own ensuite bathroom – ideal for family or guests. This floor has direct access to a covered terrace with glass curtains, which can be opened to let the fresh breeze flow in. From here, there is further access to a large private terrace with a beautiful pool, surrounded by vegetation, making the ground floor perfect for outdoor living. The first floor contains a spacious living room, a bedroom with a walk-in closet, and a luxurious ensuite bathroom. The walk in closet functions as a "hidden door" to the bathroom. This floor also has direct access to a covered terrace with glass curtains, where you can enjoy both privacy and the incredible views of the sea and Fuengirola. The top floor is an open rooftop terrace with panoramic views, offering the opportunity to enjoy the sun all day long and watch the most beautiful sunsets and sunrises. This is the perfect place to relax and experience a sense of freedom while overlooking the surrounding landscape. The