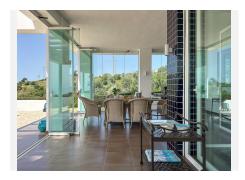

### R4936129

• La Capellania

REF# R4936129 2.695.000 €

| BEDS | BATHS | BUILT  | PLOT   | TERRACE |
|------|-------|--------|--------|---------|
| 4    | 3     | 450 m² | 800 m² | 230 m²  |

This exceptional house is a dream come true, where modern design meets natural beauty. With its bright and open atmosphere, combined with sophisticated dark details, the property offers a perfect balance of elegance and comfort. From the large windows, you can enjoy the spectacular sea views stretching out to the horizon, creating a calm and peaceful atmosphere throughout the villa. The house is distributed over three floors, offering plenty of space and flexibility. The ground floor features an open kitchen and living area, where light and space take center stage. Here you'll also find two bedrooms, each with their own ensuite bathroom – ideal for family or guests. This floor has direct access to a covered terrace with glass curtains, which can be opened to let the fresh breeze flow in. From here, there is further access to a large private terrace with a beautiful pool, surrounded by vegetation, making the ground floor perfect for outdoor living. The first floor contains a spacious living room, a bedroom with a walk-in closet, and a luxurious ensuite bathroom. The walk in closet functions as a "hidden door" to the bathroom. This floor also has direct access to a covered terrace with glass curtains, where you can enjoy both privacy and the incredible views of the sea and Fuengirola. The top floor is an open rooftop terrace with panoramic views, offering the opportunity to enjoy the sun all day long and watch the most beautiful sunsets and sunrises. This is the perfect place to relax and experience a sense of freedom while overlooking the surrounding landscape. The