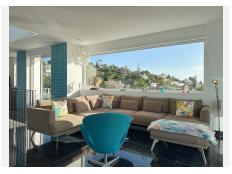

### R4936129

• La Capellania

REF# R4936129 2.695.000 €

| BEDS | BATHS | BUILT  | PLOT   | TERRACE |
|------|-------|--------|--------|---------|
| 4    | 3     | 450 m² | 800 m² | 230 m²  |

This exceptional house is a dream come true, where modern design meets natural beauty. With its bright and open atmosphere, combined with sophisticated dark details, the property offers a perfect balance of elegance and comfort. From the large windows, you can enjoy the spectacular sea views stretching out to the horizon, creating a calm and peaceful atmosphere throughout the villa. The house is distributed over three floors, offering plenty of space and flexibility. The ground floor features an open kitchen and living area, where light and space take center stage. Here you'll also find two bedrooms, each with their own ensuite bathroom – ideal for family or guests. This floor has direct access to a covered terrace with glass curtains, which can be opened to let the fresh breeze flow in. From here, there is further access to a large private terrace with a beautiful pool, surrounded by vegetation, making the ground floor perfect for outdoor living. The first floor contains a spacious living room, a bedroom with a walk-in closet, and a luxurious ensuite bathroom. The walk in closet functions as a "hidden door" to the bathroom. This floor also has direct access to a covered terrace with glass curtains, where you can enjoy both privacy and the incredible views of the sea and Fuengirola. The top floor is an open rooftop terrace with panoramic views, offering the opportunity to enjoy the sun all day long and watch the most beautiful sunsets and sunrises. This is the perfect place to relax and experience a sense of freedom while overlooking the surrounding landscape. The