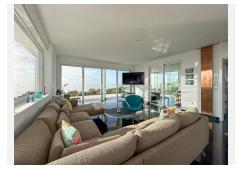

### R4936129

• La Capellania

REF# R4936129 2.695.000 €

| BEDS | BATHS | BUILT  | PLOT   | TERRACE |
|------|-------|--------|--------|---------|
| 4    | 3     | 450 m² | 800 m² | 230 m²  |

This exceptional house is a dream come true, where modern design meets natural beauty. With its bright and open atmosphere, combined with sophisticated dark details, the property offers a perfect balance of elegance and comfort. From the large windows, you can enjoy the spectacular sea views stretching out to the horizon, creating a calm and peaceful atmosphere throughout the villa. The house is distributed over three floors, offering plenty of space and flexibility. The ground floor features an open kitchen and living area, where light and space take center stage. Here you'll also find two bedrooms, each with their own ensuite bathroom – ideal for family or guests. This floor has direct access to a covered terrace with glass curtains, which can be opened to let the fresh breeze flow in. From here, there is further access to a large private terrace with a beautiful pool, surrounded by vegetation, making the ground floor perfect for outdoor living. The first floor contains a spacious living room, a bedroom with a walk-in closet, and a luxurious ensuite bathroom. The walk in closet functions as a "hidden door" to the bathroom. This floor also has direct access to a covered terrace with glass curtains, where you can enjoy both privacy and the incredible views of the sea and Fuengirola. The top floor is an open rooftop terrace with panoramic views, offering the opportunity to enjoy the sun all day long and watch the most beautiful sunsets and sunrises. This is the perfect place to relax and experience a sense of freedom while overlooking the surrounding landscape. The