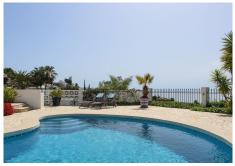

### R4936129

• La Capellania

REF# R4936129 2.695.000 €

| BEDS | BATHS | BUILT  | PLOT   | TERRACE |
|------|-------|--------|--------|---------|
| 4    | 3     | 450 m² | 800 m² | 230 m²  |

This exceptional house is a dream come true, where modern design meets natural beauty. With its bright and open atmosphere, combined with sophisticated dark details, the property offers a perfect balance of elegance and comfort. From the large windows, you can enjoy the spectacular sea views stretching out to the horizon, creating a calm and peaceful atmosphere throughout the villa. The house is distributed over three floors, offering plenty of space and flexibility. The ground floor features an open kitchen and living area, where light and space take center stage. Here you'll also find two bedrooms, each with their own ensuite bathroom – ideal for family or guests. This floor has direct access to a covered terrace with glass curtains, which can be opened to let the fresh breeze flow in. From here, there is further access to a large private terrace with a beautiful pool, surrounded by vegetation, making the ground floor perfect for outdoor living. The first floor contains a spacious living room, a bedroom with a walk-in closet, and a luxurious ensuite bathroom. The walk in closet functions as a "hidden door" to the bathroom. This floor also has direct access to a covered terrace with glass curtains, where you can enjoy both privacy and the incredible views of the sea and Fuengirola. The top floor is an open rooftop terrace with panoramic views, offering the opportunity to enjoy the sun all day long and watch the most beautiful sunsets and sunrises. This is the perfect place to relax and experience a sense of freedom while overlooking the surrounding landscape. The