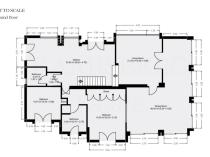

cured with burglar-proof windows throughout as well as strong aluminum burglary-proof blinds. The entire house can be safely secured by electric blinds. The house is located in the attractive and peaceful area of La Capellania, offering both privacy and easy access to a wide range of facilities. Within a short drive, approximately 10 minutes, you'll find local restaurants, supermarkets, the beach, and sports facilities such as paddle tennis, tennis, fitness centers, and spa. Here, you can enjoy the best of both peace and comfort, while still being close to everything that makes life easy and enjoyable.



















### **ESTATES**































# IDILIQ

































## IDILIQ ESTATES































## IDILIQ ESTATES























OT TO SCALE Guest room ground floor)