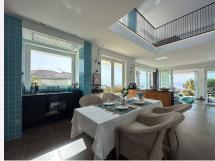

### R4936129

• La Capellania

REF# R4936129 2.695.000 €

| BEDS | BATHS | BUILT  | PLOT   | TERRACE |
|------|-------|--------|--------|---------|
| 4    | 3     | 450 m² | 800 m² | 230 m²  |

This exceptional house is a dream come true, where modern design meets natural beauty. With its bright and open atmosphere, combined with sophisticated dark details, the property offers a perfect balance of elegance and comfort. From the large windows, you can enjoy the spectacular sea views stretching out to the horizon, creating a calm and peaceful atmosphere throughout the villa. The house is distributed over three floors, offering plenty of space and flexibility. The ground floor features an open kitchen and living area, where light and space take center stage. Here you'll also find two bedrooms, each with their own ensuite bathroom – ideal for family or guests. This floor has direct access to a covered terrace with glass curtains, which can be opened to let the fresh breeze flow in. From here, there is further access to a large private terrace with a beautiful pool, surrounded by vegetation, making the ground floor perfect for outdoor living. The first floor contains a spacious living room, a bedroom with a walk-in closet, and a luxurious ensuite bathroom. The walk in closet functions as a "hidden door" to the bathroom. This floor also has direct access to a covered terrace with glass curtains, where you can enjoy both privacy and the incredible views of the sea and Fuengirola. The top floor is an open rooftop terrace with panoramic views, offering the opportunity to enjoy the sun all day long and watch the most beautiful sunsets and sunrises. This is the perfect place to relax and experience a sense of freedom while overlooking the surrounding landscape. The