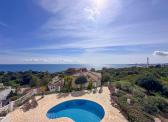

### R4936129

• La Capellania

REF# R4936129 2.695.000 €

| BEDS | BATHS | BUILT  | PLOT   | TERRACE |
|------|-------|--------|--------|---------|
| 4    | 3     | 450 m² | 800 m² | 230 m²  |

This exceptional house is a dream come true, where modern design meets natural beauty. With its bright and open atmosphere, combined with sophisticated dark details, the property offers a perfect balance of elegance and comfort. From the large windows, you can enjoy the spectacular sea views stretching out to the horizon, creating a calm and peaceful atmosphere throughout the villa. The house is distributed over three floors, offering plenty of space and flexibility. The ground floor features an open kitchen and living area, where light and space take center stage. Here you'll also find two bedrooms, each with their own ensuite bathroom – ideal for family or guests. This floor has direct access to a covered terrace with glass curtains, which can be opened to let the fresh breeze flow in. From here, there is further access to a large private terrace with a beautiful pool, surrounded by vegetation, making the ground floor perfect for outdoor living. The first floor contains a spacious living room, a bedroom with a walk-in closet, and a luxurious ensuite bathroom. The walk in closet functions as a "hidden door" to the bathroom. This floor also has direct access to a covered terrace with glass curtains, where you can enjoy both privacy and the incredible views of the sea and Fuengirola. The top floor is an open rooftop terrace with panoramic views, offering the opportunity to enjoy the sun all day long and watch the most beautiful sunsets and sunrises. This is the perfect place to relax and experience a sense of freedom while overlooking the surrounding landscape. The