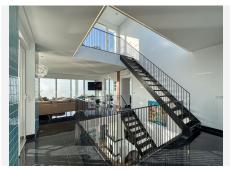

### R4936129

• La Capellania

REF# R4936129 2.695.000 €

| BEDS | BATHS | BUILT  | PLOT   | TERRACE |
|------|-------|--------|--------|---------|
| 4    | 3     | 450 m² | 800 m² | 230 m²  |

This exceptional house is a dream come true, where modern design meets natural beauty. With its bright and open atmosphere, combined with sophisticated dark details, the property offers a perfect balance of elegance and comfort. From the large windows, you can enjoy the spectacular sea views stretching out to the horizon, creating a calm and peaceful atmosphere throughout the villa. The house is distributed over three floors, offering plenty of space and flexibility. The ground floor features an open kitchen and living area, where light and space take center stage. Here you'll also find two bedrooms, each with their own ensuite bathroom – ideal for family or guests. This floor has direct access to a covered terrace with glass curtains, which can be opened to let the fresh breeze flow in. From here, there is further access to a large private terrace with a beautiful pool, surrounded by vegetation, making the ground floor perfect for outdoor living. The first floor contains a spacious living room, a bedroom with a walk-in closet, and a luxurious ensuite bathroom. The walk in closet functions as a "hidden door" to the bathroom. This floor also has direct access to a covered terrace with glass curtains, where you can enjoy both privacy and the incredible views of the sea and Fuengirola. The top floor is an open rooftop terrace with panoramic views, offering the opportunity to enjoy the sun all day long and watch the most beautiful sunsets and sunrises. This is the perfect place to relax and experience a sense of freedom while overlooking the surrounding landscape. The