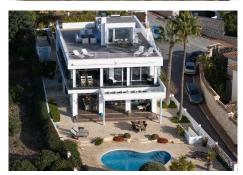

### R4936129

• La Capellania

REF# R4936129 2.695.000 €

| BEDS | BATHS | BUILT  | PLOT   | TERRACE |
|------|-------|--------|--------|---------|
| 4    | 3     | 450 m² | 800 m² | 230 m²  |

This exceptional house is a dream come true, where modern design meets natural beauty. With its bright and open atmosphere, combined with sophisticated dark details, the property offers a perfect balance of elegance and comfort. From the large windows, you can enjoy the spectacular sea views stretching out to the horizon, creating a calm and peaceful atmosphere throughout the villa. The house is distributed over three floors, offering plenty of space and flexibility. The ground floor features an open kitchen and living area, where light and space take center stage. Here you'll also find two bedrooms, each with their own ensuite bathroom – ideal for family or guests. This floor has direct access to a covered terrace with glass curtains, which can be opened to let the fresh breeze flow in. From here, there is further access to a large private terrace with a beautiful pool, surrounded by vegetation, making the ground floor perfect for outdoor living. The first floor contains a spacious living room, a bedroom with a walk-in closet, and a luxurious ensuite bathroom. The walk in closet functions as a "hidden door" to the bathroom. This floor also has direct access to a covered terrace with glass curtains, where you can enjoy both privacy and the incredible views of the sea and Fuengirola. The top floor is an open rooftop terrace with panoramic views, offering the opportunity to enjoy the sun all day long and watch the most beautiful sunsets and sunrises. This is the perfect place to relax and experience a sense of freedom while overlooking the surrounding landscape. The

fourth and final bedroom is located in a secluded part of the house for added privacy and luxury. The garage is spacious and can accommodate up to four vehicles. It also functions as a utility room where you'll find both washing machine and dryer. The garage is really something else! Bright and spacious, and will stay dry even under heavy rain. Outside, you'll find several exclusive features, including outdoor showers and outdoor kitchens – the perfect setup to enjoy long, warm summer evenings in great company. The villa features underfloor heating throughout, ensuring a comfortable and cozy atmosphere all year round, regardless of the season. Additionally, the downstairs living area is enhanced by a stylish fireplace, offering a warm and inviting ambiance, perfect for relaxing during cooler evenings. You'll be able to feel very safe in this villa, as the ground floor is secured with burglar-proof windows throughout as well as strong aluminum burglary-proof blinds. The entire house can be safely secured by electric blinds. The house is located in the attractive and peaceful area of La Capellania, offering both privacy and easy access to a wide range of facilities. Within a short drive, approximately 10 minutes, you'll find local restaurants, supermarkets, the beach, and sports facilities such as paddle tennis, tennis, fitness centers, and spa. Here, you can enjoy the best of both peace and comfort, while still being close to everything that makes life easy and enjoyable.