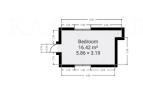

### R4936129

• La Capellania

REF# R4936129 2.695.000 €

| BEDS | BATHS | BUILT  | PLOT   | TERRACE |
|------|-------|--------|--------|---------|
| 4    | 3     | 450 m² | 800 m² | 230 m²  |

This exceptional house is a dream come true, where modern design meets natural beauty. With its bright and open atmosphere, combined with sophisticated dark details, the property offers a perfect balance of elegance and comfort. From the large windows, you can enjoy the spectacular sea views stretching out to the horizon, creating a calm and peaceful atmosphere throughout the villa. The house is distributed over three floors, offering plenty of space and flexibility. The ground floor features an open kitchen and living area, where light and space take center stage. Here you'll also find two bedrooms, each with their own ensuite bathroom – ideal for family or guests. This floor has direct access to a covered terrace with glass curtains, which can be opened to let the fresh breeze flow in. From here, there is further access to a large private terrace with a beautiful pool, surrounded by vegetation, making the ground floor perfect for outdoor living. The first floor contains a spacious living room, a bedroom with a walk-in closet, and a luxurious ensuite bathroom. The walk in closet functions as a "hidden door" to the bathroom. This floor also has direct access to a covered terrace with glass curtains, where you can enjoy both privacy and the incredible views of the sea and Fuengirola. The top floor is an open rooftop terrace with panoramic views, offering the opportunity to enjoy the sun all day long and watch the most beautiful sunsets and sunrises. This is the perfect place to relax and experience a sense of freedom while overlooking the surrounding landscape. The