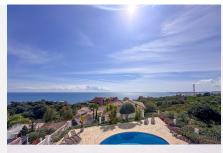

### R4936129

• La Capellania

REF# R4936129 2.695.000 €

| BEDS | BATHS | BUILT  | PLOT   | TERRACE |
|------|-------|--------|--------|---------|
| 4    | 3     | 450 m² | 800 m² | 230 m²  |

This exceptional house is a dream come true, where modern design meets natural beauty. With its bright and open atmosphere, combined with sophisticated dark details, the property offers a perfect balance of elegance and comfort. From the large windows, you can enjoy the spectacular sea views stretching out to the horizon, creating a calm and peaceful atmosphere throughout the villa. The house is distributed over three floors, offering plenty of space and flexibility. The ground floor features an open kitchen and living area, where light and space take center stage. Here you'll also find two bedrooms, each with their own ensuite bathroom – ideal for family or guests. This floor has direct access to a covered terrace with glass curtains, which can be opened to let the fresh breeze flow in. From here, there is further access to a large private terrace with a beautiful pool, surrounded by vegetation, making the ground floor perfect for outdoor living. The first floor contains a spacious living room, a bedroom with a walk-in closet, and a luxurious ensuite bathroom. The walk in closet functions as a "hidden door" to the bathroom. This floor also has direct access to a covered terrace with glass curtains, where you can enjoy both privacy and the incredible views of the sea and Fuengirola. The top floor is an open rooftop terrace with panoramic views, offering the opportunity to enjoy the sun all day long and watch the most beautiful sunsets and sunrises. This is the perfect place to relax and experience a sense of freedom while overlooking the surrounding landscape. The