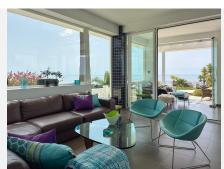

### R4936129

• La Capellania

REF# R4936129 2.695.000 €

| BEDS | BATHS | BUILT  | PLOT   | TERRACE |
|------|-------|--------|--------|---------|
| 4    | 3     | 450 m² | 800 m² | 230 m²  |

This exceptional house is a dream come true, where modern design meets natural beauty. With its bright and open atmosphere, combined with sophisticated dark details, the property offers a perfect balance of elegance and comfort. From the large windows, you can enjoy the spectacular sea views stretching out to the horizon, creating a calm and peaceful atmosphere throughout the villa. The house is distributed over three floors, offering plenty of space and flexibility. The ground floor features an open kitchen and living area, where light and space take center stage. Here you'll also find two bedrooms, each with their own ensuite bathroom – ideal for family or guests. This floor has direct access to a covered terrace with glass curtains, which can be opened to let the fresh breeze flow in. From here, there is further access to a large private terrace with a beautiful pool, surrounded by vegetation, making the ground floor perfect for outdoor living. The first floor contains a spacious living room, a bedroom with a walk-in closet, and a luxurious ensuite bathroom. The walk in closet functions as a "hidden door" to the bathroom. This floor also has direct access to a covered terrace with glass curtains, where you can enjoy both privacy and the incredible views of the sea and Fuengirola. The top floor is an open rooftop terrace with panoramic views, offering the opportunity to enjoy the sun all day long and watch the most beautiful sunsets and sunrises. This is the perfect place to relax and experience a sense of freedom while overlooking the surrounding landscape. The