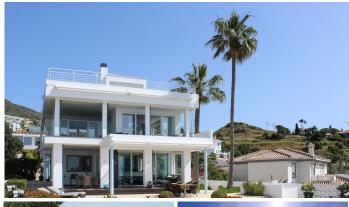

### R4936129

• La Capellania

REF# R4936129 2.695.000 €

| BEDS | BATHS | BUILT  | PLOT   | TERRACE |
|------|-------|--------|--------|---------|
| 4    | 3     | 450 m² | 800 m² | 230 m²  |

This exceptional house is a dream come true, where modern design meets natural beauty. With its bright and open atmosphere, combined with sophisticated dark details, the property offers a perfect balance of elegance and comfort. From the large windows, you can enjoy the spectacular sea views stretching out to the horizon, creating a calm and peaceful atmosphere throughout the villa. The house is distributed over three floors, offering plenty of space and flexibility. The ground floor features an open kitchen and living area, where light and space take center stage. Here you'll also find two bedrooms, each with their own ensuite bathroom – ideal for family or guests. This floor has direct access to a covered terrace with glass curtains, which can be opened to let the fresh breeze flow in. From here, there is further access to a large private terrace with a beautiful pool, surrounded by vegetation, making the ground floor perfect for outdoor living. The first floor contains a spacious living room, a bedroom with a walk-in closet, and a luxurious ensuite bathroom. The walk in closet functions as a "hidden door" to the bathroom. This floor also has direct access to a covered terrace with glass curtains, where you can enjoy both privacy and the incredible views of the sea and Fuengirola. The top floor is an open rooftop terrace with panoramic views, offering the opportunity to enjoy the sun all day long and watch the most beautiful sunsets and sunrises. This is the perfect place to relax and experience a sense of freedom while overlooking the surrounding landscape. The