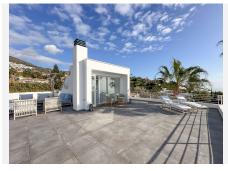

### R4936129

• La Capellania

REF# R4936129 2.695.000 €

| BEDS | BATHS | BUILT  | PLOT   | TERRACE |
|------|-------|--------|--------|---------|
| 4    | 3     | 450 m² | 800 m² | 230 m²  |

This exceptional house is a dream come true, where modern design meets natural beauty. With its bright and open atmosphere, combined with sophisticated dark details, the property offers a perfect balance of elegance and comfort. From the large windows, you can enjoy the spectacular sea views stretching out to the horizon, creating a calm and peaceful atmosphere throughout the villa. The house is distributed over three floors, offering plenty of space and flexibility. The ground floor features an open kitchen and living area, where light and space take center stage. Here you'll also find two bedrooms, each with their own ensuite bathroom – ideal for family or guests. This floor has direct access to a covered terrace with glass curtains, which can be opened to let the fresh breeze flow in. From here, there is further access to a large private terrace with a beautiful pool, surrounded by vegetation, making the ground floor perfect for outdoor living. The first floor contains a spacious living room, a bedroom with a walk-in closet, and a luxurious ensuite bathroom. The walk in closet functions as a "hidden door" to the bathroom. This floor also has direct access to a covered terrace with glass curtains, where you can enjoy both privacy and the incredible views of the sea and Fuengirola. The top floor is an open rooftop terrace with panoramic views, offering the opportunity to enjoy the sun all day long and watch the most beautiful sunsets and sunrises. This is the perfect place to relax and experience a sense of freedom while overlooking the surrounding landscape. The