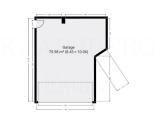

fourth and final bedroom is located in a secluded part of the house for added privacy and luxury. The garage is spacious and can accommodate up to four vehicles. It also functions as a utility room where you'll find both washing machine and dryer. The garage is really something else! Bright and spacious, and will stay dry even under heavy rain. Outside, you'll find several exclusive features, including outdoor showers and outdoor kitchens – the perfect setup to enjoy long, warm summer evenings in great company. The villa features underfloor heating throughout, ensuring a comfortable and cozy atmosphere all year round, regardless of the season. Additionally, the downstairs living area is enhanced by a stylish fireplace, offering a warm and inviting ambiance, perfect for relaxing during cooler evenings. You'll be able to feel very safe in this villa, as the ground floor is secured with burglar-proof windows throughout as well as strong aluminum burglary-proof blinds. The entire house can be safely secured by electric blinds. The house is located in the attractive and peaceful area of La Capellania, offering both privacy and easy access to a wide range of facilities. Within a short drive, approximately 10 minutes, you'll find local restaurants, supermarkets, the beach, and sports facilities such as paddle tennis, tennis, fitness centers, and spa. Here, you can enjoy the best of both peace and comfort, while still being close to everything that makes life easy and enjoyable.