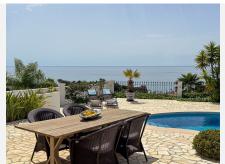

### R4936129

• La Capellania

REF# R4936129 2.695.000 €

| BEDS | BATHS | BUILT  | PLOT   | TERRACE |
|------|-------|--------|--------|---------|
| 4    | 3     | 450 m² | 800 m² | 230 m²  |

This exceptional house is a dream come true, where modern design meets natural beauty. With its bright and open atmosphere, combined with sophisticated dark details, the property offers a perfect balance of elegance and comfort. From the large windows, you can enjoy the spectacular sea views stretching out to the horizon, creating a calm and peaceful atmosphere throughout the villa. The house is distributed over three floors, offering plenty of space and flexibility. The ground floor features an open kitchen and living area, where light and space take center stage. Here you'll also find two bedrooms, each with their own ensuite bathroom – ideal for family or guests. This floor has direct access to a covered terrace with glass curtains, which can be opened to let the fresh breeze flow in. From here, there is further access to a large private terrace with a beautiful pool, surrounded by vegetation, making the ground floor perfect for outdoor living. The first floor contains a spacious living room, a bedroom with a walk-in closet, and a luxurious ensuite bathroom. The walk in closet functions as a "hidden door" to the bathroom. This floor also has direct access to a covered terrace with glass curtains, where you can enjoy both privacy and the incredible views of the sea and Fuengirola. The top floor is an open rooftop terrace with panoramic views, offering the opportunity to enjoy the sun all day long and watch the most beautiful sunsets and sunrises. This is the perfect place to relax and experience a sense of freedom while overlooking the surrounding landscape. The