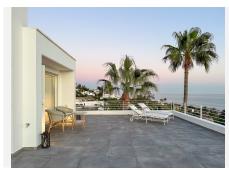

### R4936129

• La Capellania

REF# R4936129 2.695.000 €

| BEDS | BATHS | BUILT  | PLOT   | TERRACE |
|------|-------|--------|--------|---------|
| 4    | 3     | 450 m² | 800 m² | 230 m²  |

This exceptional house is a dream come true, where modern design meets natural beauty. With its bright and open atmosphere, combined with sophisticated dark details, the property offers a perfect balance of elegance and comfort. From the large windows, you can enjoy the spectacular sea views stretching out to the horizon, creating a calm and peaceful atmosphere throughout the villa. The house is distributed over three floors, offering plenty of space and flexibility. The ground floor features an open kitchen and living area, where light and space take center stage. Here you'll also find two bedrooms, each with their own ensuite bathroom – ideal for family or guests. This floor has direct access to a covered terrace with glass curtains, which can be opened to let the fresh breeze flow in. From here, there is further access to a large private terrace with a beautiful pool, surrounded by vegetation, making the ground floor perfect for outdoor living. The first floor contains a spacious living room, a bedroom with a walk-in closet, and a luxurious ensuite bathroom. The walk in closet functions as a "hidden door" to the bathroom. This floor also has direct access to a covered terrace with glass curtains, where you can enjoy both privacy and the incredible views of the sea and Fuengirola. The top floor is an open rooftop terrace with panoramic views, offering the opportunity to enjoy the sun all day long and watch the most beautiful sunsets and sunrises. This is the perfect place to relax and experience a sense of freedom while overlooking the surrounding landscape. The