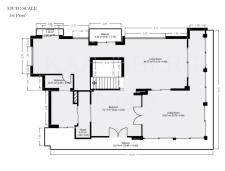

### R4936129

• La Capellania

REF# R4936129 2.695.000 €

| BEDS | BATHS | BUILT  | PLOT   | TERRACE |
|------|-------|--------|--------|---------|
| 4    | 3     | 450 m² | 800 m² | 230 m²  |

This exceptional house is a dream come true, where modern design meets natural beauty. With its bright and open atmosphere, combined with sophisticated dark details, the property offers a perfect balance of elegance and comfort. From the large windows, you can enjoy the spectacular sea views stretching out to the horizon, creating a calm and peaceful atmosphere throughout the villa. The house is distributed over three floors, offering plenty of space and flexibility. The ground floor features an open kitchen and living area, where light and space take center stage. Here you'll also find two bedrooms, each with their own ensuite bathroom – ideal for family or guests. This floor has direct access to a covered terrace with glass curtains, which can be opened to let the fresh breeze flow in. From here, there is further access to a large private terrace with a beautiful pool, surrounded by vegetation, making the ground floor perfect for outdoor living. The first floor contains a spacious living room, a bedroom with a walk-in closet, and a luxurious ensuite bathroom. The walk in closet functions as a "hidden door" to the bathroom. This floor also has direct access to a covered terrace with glass curtains, where you can enjoy both privacy and the incredible views of the sea and Fuengirola. The top floor is an open rooftop terrace with panoramic views, offering the opportunity to enjoy the sun all day long and watch the most beautiful sunsets and sunrises. This is the perfect place to relax and experience a sense of freedom while overlooking the surrounding landscape. The

fourth and final bedroom is located in a secluded part of the house for added privacy and luxury. The garage is spacious and can accommodate up to four vehicles. It also functions as a utility room where you'll find both washing machine and dryer. The garage is really something else! Bright and spacious, and will stay dry even under heavy rain. Outside, you'll find several exclusive features, including outdoor showers and outdoor kitchens – the perfect setup to enjoy long, warm summer evenings in great company. The villa features underfloor heating throughout, ensuring a comfortable and cozy atmosphere all year round, regardless of the season. Additionally, the downstairs living area is enhanced by a stylish fireplace, offering a warm and inviting ambiance, perfect for relaxing during cooler evenings. You'll be able to feel very safe in this villa, as the ground floor is secured with burglar-proof windows throughout as well as strong aluminum burglary-proof blinds. The entire house can be safely secured by electric blinds. The house is located in the attractive and peaceful area of La Capellania, offering both privacy and easy access to a wide range of facilities. Within a short drive, approximately 10 minutes, you'll find local restaurants, supermarkets, the beach, and sports facilities such as paddle tennis, tennis, fitness centers, and spa. Here, you can enjoy the best of both peace and comfort, while still being close to everything that makes life easy and enjoyable.

## IDILIQ ESTATES

OT TO SCALE Guest room ground floor)