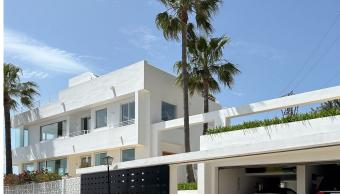

### R4936129

• La Capellania

REF# R4936129 2.695.000 €

| BEDS | BATHS | BUILT  | PLOT   | TERRACE |
|------|-------|--------|--------|---------|
| 4    | 3     | 450 m² | 800 m² | 230 m²  |

This exceptional house is a dream come true, where modern design meets natural beauty. With its bright and open atmosphere, combined with sophisticated dark details, the property offers a perfect balance of elegance and comfort. From the large windows, you can enjoy the spectacular sea views stretching out to the horizon, creating a calm and peaceful atmosphere throughout the villa. The house is distributed over three floors, offering plenty of space and flexibility. The ground floor features an open kitchen and living area, where light and space take center stage. Here you'll also find two bedrooms, each with their own ensuite bathroom – ideal for family or guests. This floor has direct access to a covered terrace with glass curtains, which can be opened to let the fresh breeze flow in. From here, there is further access to a large private terrace with a beautiful pool, surrounded by vegetation, making the ground floor perfect for outdoor living. The first floor contains a spacious living room, a bedroom with a walk-in closet, and a luxurious ensuite bathroom. The walk in closet functions as a "hidden door" to the bathroom. This floor also has direct access to a covered terrace with glass curtains, where you can enjoy both privacy and the incredible views of the sea and Fuengirola. The top floor is an open rooftop terrace with panoramic views, offering the opportunity to enjoy the sun all day long and watch the most beautiful sunsets and sunrises. This is the perfect place to relax and experience a sense of freedom while overlooking the surrounding landscape. The