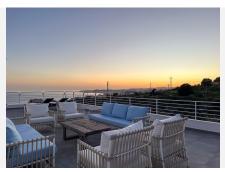

### R4936129

• La Capellania

REF# R4936129 2.695.000 €

| BEDS | BATHS | BUILT  | PLOT   | TERRACE |
|------|-------|--------|--------|---------|
| 4    | 3     | 450 m² | 800 m² | 230 m²  |

This exceptional house is a dream come true, where modern design meets natural beauty. With its bright and open atmosphere, combined with sophisticated dark details, the property offers a perfect balance of elegance and comfort. From the large windows, you can enjoy the spectacular sea views stretching out to the horizon, creating a calm and peaceful atmosphere throughout the villa. The house is distributed over three floors, offering plenty of space and flexibility. The ground floor features an open kitchen and living area, where light and space take center stage. Here you'll also find two bedrooms, each with their own ensuite bathroom – ideal for family or guests. This floor has direct access to a covered terrace with glass curtains, which can be opened to let the fresh breeze flow in. From here, there is further access to a large private terrace with a beautiful pool, surrounded by vegetation, making the ground floor perfect for outdoor living. The first floor contains a spacious living room, a bedroom with a walk-in closet, and a luxurious ensuite bathroom. The walk in closet functions as a "hidden door" to the bathroom. This floor also has direct access to a covered terrace with glass curtains, where you can enjoy both privacy and the incredible views of the sea and Fuengirola. The top floor is an open rooftop terrace with panoramic views, offering the opportunity to enjoy the sun all day long and watch the most beautiful sunsets and sunrises. This is the perfect place to relax and experience a sense of freedom while overlooking the surrounding landscape. The