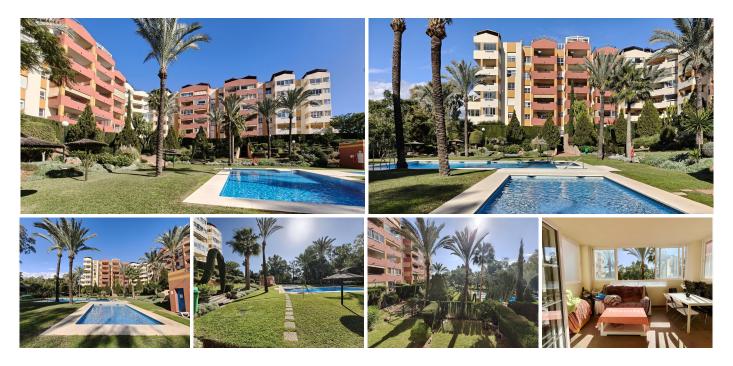

## • Atalaya

REF# R4936081 300.000 €

| BEDS | BATHS | BUILT  | TERRACE |
|------|-------|--------|---------|
| 2    | 2     | 115 m² | 15 m²   |

This charming south-facing apartment offers everything you need to enjoy the Mediterranean lifestyle. Featuring 2 generous bedrooms and 2 modern bathrooms, the property stands out for its abundance of natural light and its well-thought-out layout. The highlight is a cozy terrace overlooking beautifully maintained gardens and a sparkling pool—perfect for relaxing or entertaining guests. The apartment also includes a private parking space for added convenience. Located within a secure gated community, residents can enjoy lush landscaped gardens, several swimming pools, and a peaceful atmosphere. The complex is ideally situated, with excellent connections to nearby shops, restaurants, beaches, and renowned golf courses. Whether you're looking for a family home, a holiday retreat, or a smart investment, this property in Atalaya offers endless possibilities to make your dreams come true.