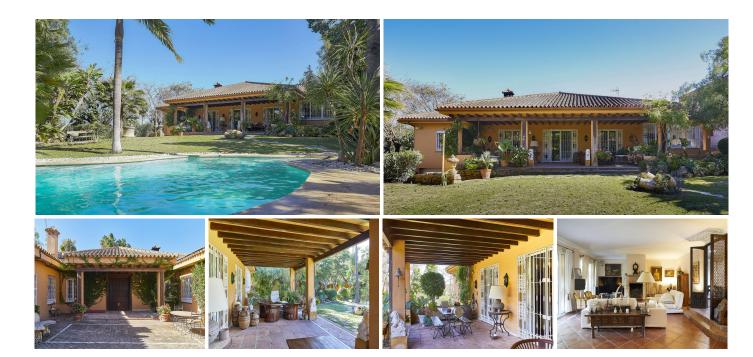

R4934578

Puerto Banús

REF# R4934578 3.200.000 €

| BEDS | BATHS | BUILT  | PLOT    | TERRACE |
|------|-------|--------|---------|---------|
| 4    | 4     | 597 m² | 1487 m² | 75 m²   |

NEW EXCLUSIVE LISTING Timeless Villa in Atalaya de Río Verde – Steps away from Puerto Banús and the beach. Discover an exceptional opportunity in the sought-after neighborhood of Atalaya de Río Verde, where elegance meets convenience. Just a short walk from the vibrant heart of Puerto Banús, this traditional villa is set in a peaceful area, offering both privacy and proximity to Marbella's finest lifestyle. Surrounded by lush greenery, this home exudes charm and potential. The villa features four generously sized bedrooms, each with its own en-suite bathroom, ensuring comfort for family and guests alike. Outside, the expansive private garden and inviting pool create a serene haven for relaxation or entertaining, while the spacious garage accommodates multiple vehicles with ease (300m²). This property is perfectly livable as is, yet offers endless possibilities for the new owner to reimagine and craft it into their ideal retreat. This is your chance to own a timeless home in one of Marbella's most desirable areas.