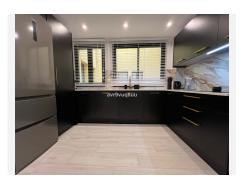

## • Miraflores

REF# R4934569 325.000 €

| BEDS | BATHS | BUILT | TERRACE |
|------|-------|-------|---------|
| 2    | 2     | 77 m² | 20 m²   |

This spectacular apartment has a long terrace with access from the lounge and 2 bedrooms. There is a bathroom on the left as you enter and the lounge stretches out in front with plenty of natural light. The fireplace is a feature. The kitchen is large and ultra modern with stylish fridge, oven, etc. There are large windows in the kitchen. The bedrooms are private and reached through a corridor. The main bedroom has large, compact, built in wardrobes as you enter and a huge en suite bathroom, very tastefully designed. The location is key as El Bombo beach and the restaurants of Torrenueva are close at hand and the fabulous boardwalk. Miraflores and Riviera with their restaurants and of course the famous Max Beach are all close too, and the Commercial Centre of Las Terrazas. The apartment is quiet and tranquil and above all spacious. Visits from now.