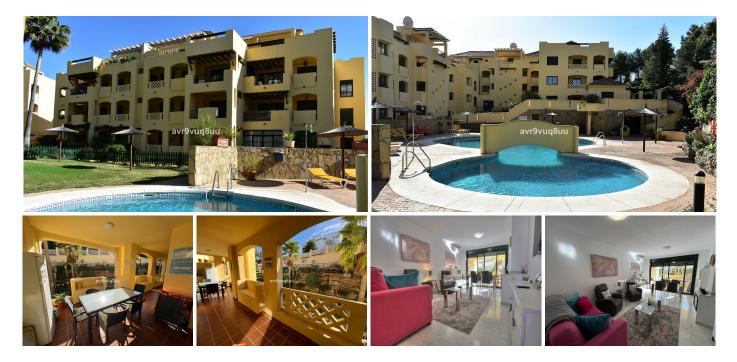

## • Miraflores

REF# R4934569 325.000 €

| BEDS | BATHS | BUILT | TERRACE |
|------|-------|-------|---------|
| 2    | 2     | 77 m² | 20 m²   |

This spectacular apartment has a long terrace with access from the lounge and 2 bedrooms. There is a bathroom on the left as you enter and the lounge stretches out in front with plenty of natural light. The fireplace is a feature. The kitchen is large and ultra modern with stylish fridge, oven, etc. There are large windows in the kitchen. The bedrooms are private and reached through a corridor. The main bedroom has large, compact, built in wardrobes as you enter and a huge en suite bathroom, very tastefully designed. The location is key as El Bombo beach and the restaurants of Torrenueva are close at hand and the fabulous boardwalk. Miraflores and Riviera with their restaurants and of course the famous Max Beach are all close too, and the Commercial Centre of Las Terrazas. The apartment is quiet and tranquil and above all spacious. Visits from now.