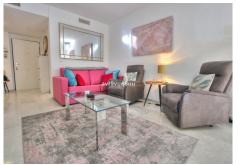

## • Miraflores

REF# R4934569 325.000 €

| BEDS | BATHS | BUILT | TERRACE |
|------|-------|-------|---------|
| 2    | 2     | 77 m² | 20 m²   |

This spectacular apartment has a long terrace with access from the lounge and 2 bedrooms. There is a bathroom on the left as you enter and the lounge stretches out in front with plenty of natural light. The fireplace is a feature. The kitchen is large and ultra modern with stylish fridge, oven, etc. There are large windows in the kitchen. The bedrooms are private and reached through a corridor. The main bedroom has large, compact, built in wardrobes as you enter and a huge en suite bathroom, very tastefully designed. The location is key as El Bombo beach and the restaurants of Torrenueva are close at hand and the fabulous boardwalk. Miraflores and Riviera with their restaurants and of course the famous Max Beach are all close too, and the Commercial Centre of Las Terrazas. The apartment is quiet and tranquil and above all spacious. Visits from now.