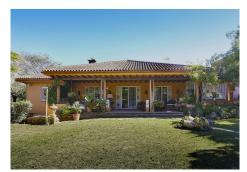

R4934470

Puerto Banús

REF# R4934470 7.500.000 €

| BEDS | BATHS | BUILT   | PLOT    |
|------|-------|---------|---------|
| 8    | 8     | 1439 m² | 2744 m² |

New Exclusive Listing! Unique Opportunity: Two Neighboring Villas in Atalaya de Río Verde - Steps away from the Sea This rare offering presents the chance to acquire two side-by-side villas in the highly sought-after Atalaya de Río Verde, a tranquil neighborhood just a short walk from Puerto Banús. Together, they offer incredible versatility and potential for the discerning buyer. The first villa is a beautifully designed traditional-style home, move-in ready and full of character. With four spacious bedrooms, each with its own en-suite bathroom, it is set on a lush 1,500m² plot featuring a private garden, a sparkling pool, and a large garage with ample space for multiple vehicles. (Built area 300m² + porche 75m² + basement 300m²) The second villa, set on a 1,200m² plot, is a partially constructed masterpiece waiting to be completed. With two main floors and a spacious basement already built, this property stands out for offering versatile and exceptional spaces. In addition to accommodating multiple cars, the basement is the perfect place to create a private gym, a luxury spa, a cinema room, or any other space that meets the needs and lifestyle of its new owner. (Ground floor 220m² + upper floor 90m² + basement 450m²) It also includes a charming independent guest house (78m²), designed in a chiringuito style and located in the garden. Fully equipped with a kitchenette, a full bathroom, a living room, and a bedroom, this cozy space is ready to be lived in, offering a warm atmosphere to enjoy from the very first moment. With all licenses in place and endless possibilities to