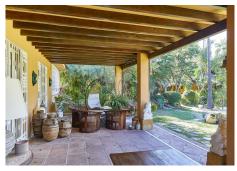

R4934470

Puerto Banús

REF# R4934470 7.500.000 €

| BEDS | BATHS | BUILT   | PLOT    |
|------|-------|---------|---------|
| 8    | 8     | 1439 m² | 2744 m² |

New Exclusive Listing! Unique Opportunity: Two Neighboring Villas in Atalaya de Río Verde - Steps away from the Sea This rare offering presents the chance to acquire two side-by-side villas in the highly sought-after Atalaya de Río Verde, a tranquil neighborhood just a short walk from Puerto Banús. Together, they offer incredible versatility and potential for the discerning buyer. The first villa is a beautifully designed traditional-style home, move-in ready and full of character. With four spacious bedrooms, each with its own en-suite bathroom, it is set on a lush 1,500m² plot featuring a private garden, a sparkling pool, and a large garage with ample space for multiple vehicles. (Built area 300m² + porche 75m² + basement 300m²) The second villa, set on a 1,200m² plot, is a partially constructed masterpiece waiting to be completed. With two main floors and a spacious basement already built, this property stands out for offering versatile and exceptional spaces. In addition to accommodating multiple cars, the basement is the perfect place to create a private gym, a luxury spa, a cinema room, or any other space that meets the needs and lifestyle of its new owner. (Ground floor 220m² + upper floor 90m² + basement 450m²) It also includes a charming independent guest house (78m²), designed in a chiringuito style and located in the garden. Fully equipped with a kitchenette, a full bathroom, a living room, and a bedroom, this cozy space is ready to be lived in, offering a warm atmosphere to enjoy from the very first moment. With all licenses in place and endless possibilities to