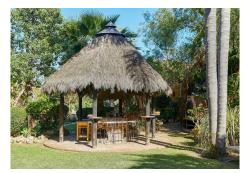

R4934470

Puerto Banús

REF# R4934470 7.500.000 €

| BEDS | BATHS | BUILT   | PLOT    |
|------|-------|---------|---------|
| 8    | 8     | 1439 m² | 2744 m² |

New Exclusive Listing! Unique Opportunity: Two Neighboring Villas in Atalaya de Río Verde - Steps away from the Sea This rare offering presents the chance to acquire two side-by-side villas in the highly sought-after Atalaya de Río Verde, a tranquil neighborhood just a short walk from Puerto Banús. Together, they offer incredible versatility and potential for the discerning buyer. The first villa is a beautifully designed traditional-style home, move-in ready and full of character. With four spacious bedrooms, each with its own en-suite bathroom, it is set on a lush 1,500m² plot featuring a private garden, a sparkling pool, and a large garage with ample space for multiple vehicles. (Built area 300m² + porche 75m² + basement 300m²) The second villa, set on a 1,200m² plot, is a partially constructed masterpiece waiting to be completed. With two main floors and a spacious basement already built, this property stands out for offering versatile and exceptional spaces. In addition to accommodating multiple cars, the basement is the perfect place to create a private gym, a luxury spa, a cinema room, or any other space that meets the needs and lifestyle of its new owner. (Ground floor 220m² + upper floor 90m² + basement 450m²) It also includes a charming independent guest house (78m²), designed in a chiringuito style and located in the garden. Fully equipped with a kitchenette, a full bathroom, a living room, and a bedroom, this cozy space is ready to be lived in, offering a warm atmosphere to enjoy from the very first moment. With all licenses in place and endless possibilities to