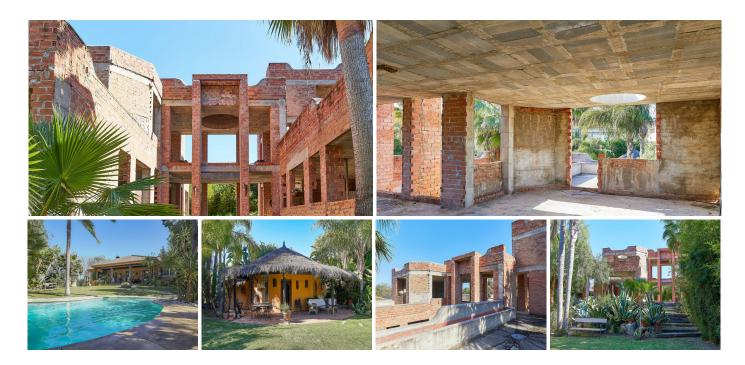

R4934470

Puerto Banús

REF# R4934470 7.500.000 €

| BEDS | BATHS | BUILT   | PLOT    |
|------|-------|---------|---------|
| 8    | 8     | 1439 m² | 2744 m² |

New Exclusive Listing! Unique Opportunity: Two Neighboring Villas in Atalaya de Río Verde - Steps away from the Sea This rare offering presents the chance to acquire two side-by-side villas in the highly sought-after Atalaya de Río Verde, a tranquil neighborhood just a short walk from Puerto Banús. Together, they offer incredible versatility and potential for the discerning buyer. The first villa is a beautifully designed traditional-style home, move-in ready and full of character. With four spacious bedrooms, each with its own en-suite bathroom, it is set on a lush 1,500m² plot featuring a private garden, a sparkling pool, and a large garage with ample space for multiple vehicles. (Built area 300m² + porche 75m² + basement 300m²) The second villa, set on a 1,200m² plot, is a partially constructed masterpiece waiting to be completed. With two main floors and a spacious basement already built, this property stands out for offering versatile and exceptional spaces. In addition to accommodating multiple cars, the basement is the perfect place to create a private gym, a luxury spa, a cinema room, or any other space that meets the needs and lifestyle of its new owner. (Ground floor 220m² + upper floor 90m² + basement 450m²) It also includes a charming independent guest house (78m²), designed in a chiringuito style and located in the garden. Fully equipped with a kitchenette, a full bathroom, a living room, and a bedroom, this cozy space is ready to be lived in, offering a warm atmosphere to enjoy from the very first moment. With all licenses in place and endless possibilities to

add your personal touch, this is a rare chance to secure two properties in one of Marbella's most exclusive areas. Whether you're looking for a family compound, an investment opportunity, or a project to create something extraordinary, this offering stands unmatched.