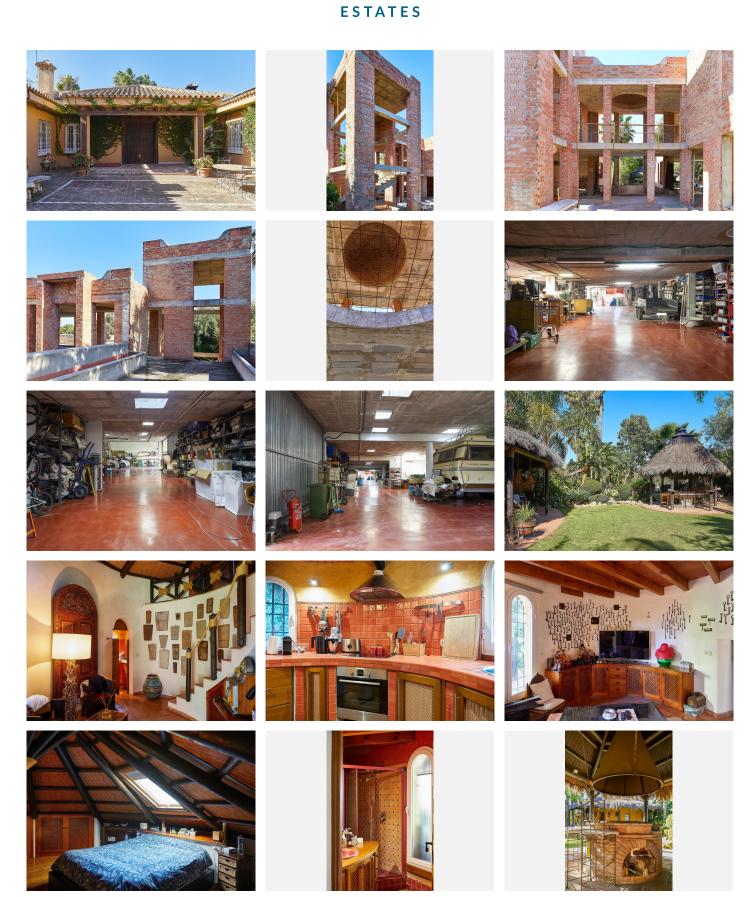

R4934470

Puerto Banús

REF# R4934470 7.500.000 €

| BEDS | BATHS | BUILT   | PLOT    |
|------|-------|---------|---------|
| 8    | 8     | 1439 m² | 2744 m² |

New Exclusive Listing! Unique Opportunity: Two Neighboring Villas in Atalaya de Río Verde - Steps away from the Sea This rare offering presents the chance to acquire two side-by-side villas in the highly sought-after Atalaya de Río Verde, a tranquil neighborhood just a short walk from Puerto Banús. Together, they offer incredible versatility and potential for the discerning buyer. The first villa is a beautifully designed traditional-style home, move-in ready and full of character. With four spacious bedrooms, each with its own en-suite bathroom, it is set on a lush 1,500m² plot featuring a private garden, a sparkling pool, and a large garage with ample space for multiple vehicles. (Built area 300m² + porche 75m² + basement 300m²) The second villa, set on a 1,200m² plot, is a partially constructed masterpiece waiting to be completed. With two main floors and a spacious basement already built, this property stands out for offering versatile and exceptional spaces. In addition to accommodating multiple cars, the basement is the perfect place to create a private gym, a luxury spa, a cinema room, or any other space that meets the needs and lifestyle of its new owner. (Ground floor 220m² + upper floor 90m² + basement 450m²) It also includes a charming independent guest house (78m²), designed in a chiringuito style and located in the garden. Fully equipped with a kitchenette, a full bathroom, a living room, and a bedroom, this cozy space is ready to be lived in, offering a warm atmosphere to enjoy from the very first moment. With all licenses in place and endless possibilities to

add your personal touch, this is a rare chance to secure two properties in one of Marbella's most exclusive areas. Whether you're looking for a family compound, an investment opportunity, or a project to create something extraordinary, this offering stands unmatched.