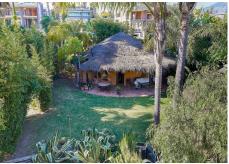

R4934470

Puerto Banús

REF# R4934470 7.500.000 €

| BEDS | BATHS | BUILT   | PLOT    |
|------|-------|---------|---------|
| 8    | 8     | 1439 m² | 2744 m² |

New Exclusive Listing! Unique Opportunity: Two Neighboring Villas in Atalaya de Río Verde - Steps away from the Sea This rare offering presents the chance to acquire two side-by-side villas in the highly sought-after Atalaya de Río Verde, a tranquil neighborhood just a short walk from Puerto Banús. Together, they offer incredible versatility and potential for the discerning buyer. The first villa is a beautifully designed traditional-style home, move-in ready and full of character. With four spacious bedrooms, each with its own en-suite bathroom, it is set on a lush 1,500m² plot featuring a private garden, a sparkling pool, and a large garage with ample space for multiple vehicles. (Built area 300m² + porche 75m² + basement 300m²) The second villa, set on a 1,200m² plot, is a partially constructed masterpiece waiting to be completed. With two main floors and a spacious basement already built, this property stands out for offering versatile and exceptional spaces. In addition to accommodating multiple cars, the basement is the perfect place to create a private gym, a luxury spa, a cinema room, or any other space that meets the needs and lifestyle of its new owner. (Ground floor 220m² + upper floor 90m² + basement 450m²) It also includes a charming independent guest house (78m²), designed in a chiringuito style and located in the garden. Fully equipped with a kitchenette, a full bathroom, a living room, and a bedroom, this cozy space is ready to be lived in, offering a warm atmosphere to enjoy from the very first moment. With all licenses in place and endless possibilities to