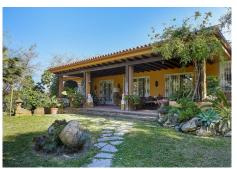

R4934470

Puerto Banús

REF# R4934470 7.500.000 €

| BEDS | BATHS | BUILT   | PLOT    |
|------|-------|---------|---------|
| 8    | 8     | 1439 m² | 2744 m² |

New Exclusive Listing! Unique Opportunity: Two Neighboring Villas in Atalaya de Río Verde - Steps away from the Sea This rare offering presents the chance to acquire two side-by-side villas in the highly sought-after Atalaya de Río Verde, a tranquil neighborhood just a short walk from Puerto Banús. Together, they offer incredible versatility and potential for the discerning buyer. The first villa is a beautifully designed traditional-style home, move-in ready and full of character. With four spacious bedrooms, each with its own en-suite bathroom, it is set on a lush 1,500m² plot featuring a private garden, a sparkling pool, and a large garage with ample space for multiple vehicles. (Built area 300m² + porche 75m² + basement 300m²) The second villa, set on a 1,200m² plot, is a partially constructed masterpiece waiting to be completed. With two main floors and a spacious basement already built, this property stands out for offering versatile and exceptional spaces. In addition to accommodating multiple cars, the basement is the perfect place to create a private gym, a luxury spa, a cinema room, or any other space that meets the needs and lifestyle of its new owner. (Ground floor 220m² + upper floor 90m² + basement 450m²) It also includes a charming independent guest house (78m²), designed in a chiringuito style and located in the garden. Fully equipped with a kitchenette, a full bathroom, a living room, and a bedroom, this cozy space is ready to be lived in, offering a warm atmosphere to enjoy from the very first moment. With all licenses in place and endless possibilities to