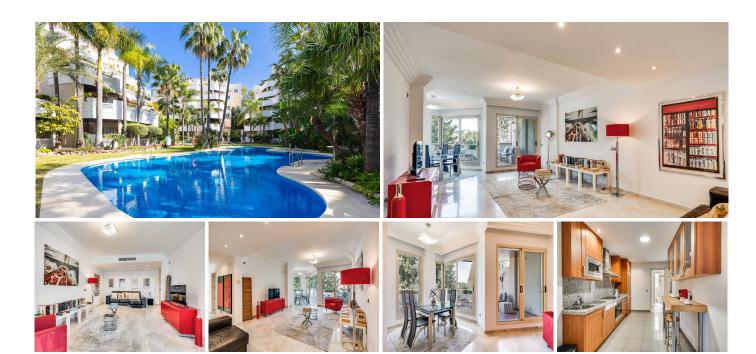

## MIDDLE FLOOR APARTMENT 2 BEDROOMS 2.5 BATHROOMS IN NUEVA ANDALUCÍA

Nueva Andalucía

REF# R4934203 435,000 €

| BEDS | BATHS | BUILT  | TERRACE |
|------|-------|--------|---------|
| 2    | 2.5   | 115 m² | 30 m²   |

Nestled within an exclusive boutique spa community, this stunning first-floor apartment is the epitome of elegance and comfort. Step into a bright and spacious haven where natural light flows effortlessly through the large lounge and dining area, creating a warm and inviting atmosphere. From here, you'll find direct access to a generous wraparound terrace, perfect for soaking up the sun or entertaining guests in style. This beautifully designed home boasts a large, fully fitted kitchen, ideal for whipping up culinary masterpieces, along with a guest toilet for convenience. The two bedrooms are thoughtfully sized, including a master suite with an ensuite bathroom, complemented by underfloor heating in both bathrooms to keep things cozy. Additional features include full air conditioning and the luxury of a private parking space and storage room. As a resident of this prestigious community, you'll enjoy an array of resort-style amenities. Relax by the sparkling outdoor pool, set amidst lush, mature gardens, or rejuvenate in the exclusive spa facility, featuring a heated indoor pool, gym, sauna, and steam room. This is more than just a home – it's a lifestyle.