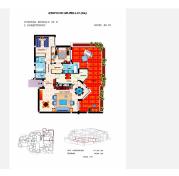

## MIDDLE FLOOR APARTMENT 2 BEDROOMS 2.5 BATHROOMS IN NUEVA ANDALUCÍA

Nueva Andalucía

REF# R4934203 435,000 €

| BEDS | BATHS | BUILT  | TERRACE |
|------|-------|--------|---------|
| 2    | 2.5   | 115 m² | 30 m²   |