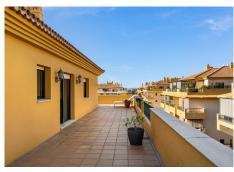

## R4933510

San Pedro de Alcántara

REF# R4933510 670.000 €

| BEDS | BATHS | BUILT  | TERRACE            |
|------|-------|--------|--------------------|
| 3    | 2     | 143 m² | 150 m <sup>2</sup> |

\*\*Stunning Penthouse in San Pedro de Alcántara\*\* Discover the epitome of luxury living in this stunning penthouse located in one of the most sought-after areas of San Pedro de Alcántara. Just 2 minutes from the vibrant boulevard and a leisurely 15-20 minute walk to the picturesque promenade and beach, this property offers unparalleled convenience and breathtaking views of both the sea and mountains. With all essential services just steps away, this is an opportunity not to be missed. Spanning a generous 293 m², this penthouse boasts a well-designed interior of 143 m² complemented by an expansive 150 m² terrace. The terrace features a quality pergola with lumon-style glass curtains, perfect for enjoying the outdoors year-round. Inside, you'll find 3 spacious bedrooms, including a master suite, and 2 well-appointed bathrooms. The large living room, complete with a cozy fireplace, provides an inviting space for relaxation. The modern kitchen offers direct access to the terrace, making it ideal for entertaining. Additional features include built-in wardrobes, air conditioning, and electric heating for year-round comfort. The property is accessible for individuals with reduced mobility and includes a parking space in the building. Enjoy the added luxury of a communal pool and garden, making this penthouse a true oasis. Built in 2002 and maintained in excellent condition, this home is ready for you to move in and start enjoying the best of coastal living. Don't miss your chance to own this exceptional property!