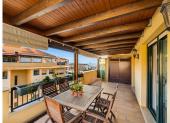

## R4933510

San Pedro de Alcántara

REF# R4933510 670.000 €

| BEDS | BATHS | BUILT  | TERRACE            |
|------|-------|--------|--------------------|
| 3    | 2     | 143 m² | 150 m <sup>2</sup> |

\*\*Stunning Penthouse in San Pedro de Alcántara\*\* Discover the epitome of luxury living in this stunning penthouse located in one of the most sought-after areas of San Pedro de Alcántara. Just 2 minutes from the vibrant boulevard and a leisurely 15-20 minute walk to the picturesque promenade and beach, this property offers unparalleled convenience and breathtaking views of both the sea and mountains. With all essential services just steps away, this is an opportunity not to be missed. Spanning a generous 293 m², this penthouse boasts a well-designed interior of 143 m² complemented by an expansive 150 m² terrace. The terrace features a quality pergola with lumon-style glass curtains, perfect for enjoying the outdoors year-round. Inside, you'll find 3 spacious bedrooms, including a master suite, and 2 well-appointed bathrooms. The large living room, complete with a cozy fireplace, provides an inviting space for relaxation. The modern kitchen offers direct access to the terrace, making it ideal for entertaining. Additional features include built-in wardrobes, air conditioning, and electric heating for year-round comfort. The property is accessible for individuals with reduced mobility and includes a parking space in the building. Enjoy the added luxury of a communal pool and garden, making this penthouse a true oasis. Built in 2002 and maintained in excellent condition, this home is ready for you to move in and start enjoying the best of coastal living. Don't miss your chance to own this exceptional property!