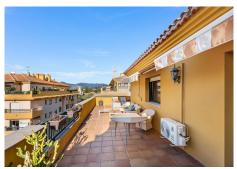

## R4933510

San Pedro de Alcántara

REF# R4933510 670.000 €

| BEDS | BATHS | BUILT  | TERRACE            |
|------|-------|--------|--------------------|
| 3    | 2     | 143 m² | 150 m <sup>2</sup> |

\*\*Stunning Penthouse in San Pedro de Alcántara\*\* Discover the epitome of luxury living in this stunning penthouse located in one of the most sought-after areas of San Pedro de Alcántara. Just 2 minutes from the vibrant boulevard and a leisurely 15-20 minute walk to the picturesque promenade and beach, this property offers unparalleled convenience and breathtaking views of both the sea and mountains. With all essential services just steps away, this is an opportunity not to be missed. Spanning a generous 293 m², this penthouse boasts a well-designed interior of 143 m² complemented by an expansive 150 m² terrace. The terrace features a quality pergola with lumon-style glass curtains, perfect for enjoying the outdoors year-round. Inside, you'll find 3 spacious bedrooms, including a master suite, and 2 well-appointed bathrooms. The large living room, complete with a cozy fireplace, provides an inviting space for relaxation. The modern kitchen offers direct access to the terrace, making it ideal for entertaining. Additional features include built-in wardrobes, air conditioning, and electric heating for year-round comfort. The property is accessible for individuals with reduced mobility and includes a parking space in the building. Enjoy the added luxury of a communal pool and garden, making this penthouse a true oasis. Built in 2002 and maintained in excellent condition, this home is ready for you to move in and start enjoying the best of coastal living. Don't miss your chance to own this exceptional property!