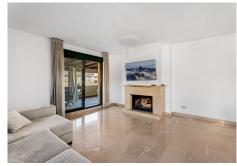

## R4933510

San Pedro de Alcántara

REF# R4933510 670.000 €

| BEDS | BATHS | BUILT  | TERRACE            |
|------|-------|--------|--------------------|
| 3    | 2     | 143 m² | 150 m <sup>2</sup> |

\*\*Stunning Penthouse in San Pedro de Alcántara\*\* Discover the epitome of luxury living in this stunning penthouse located in one of the most sought-after areas of San Pedro de Alcántara. Just 2 minutes from the vibrant boulevard and a leisurely 15-20 minute walk to the picturesque promenade and beach, this property offers unparalleled convenience and breathtaking views of both the sea and mountains. With all essential services just steps away, this is an opportunity not to be missed. Spanning a generous 293 m², this penthouse boasts a well-designed interior of 143 m² complemented by an expansive 150 m² terrace. The terrace features a quality pergola with lumon-style glass curtains, perfect for enjoying the outdoors year-round. Inside, you'll find 3 spacious bedrooms, including a master suite, and 2 well-appointed bathrooms. The large living room, complete with a cozy fireplace, provides an inviting space for relaxation. The modern kitchen offers direct access to the terrace, making it ideal for entertaining. Additional features include built-in wardrobes, air conditioning, and electric heating for year-round comfort. The property is accessible for individuals with reduced mobility and includes a parking space in the building. Enjoy the added luxury of a communal pool and garden, making this penthouse a true oasis. Built in 2002 and maintained in excellent condition, this home is ready for you to move in and start enjoying the best of coastal living. Don't miss your chance to own this exceptional property!