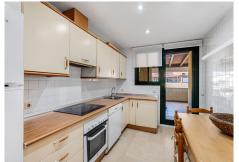

## R4933510

San Pedro de Alcántara

REF# R4933510 670.000 €

| BEDS | BATHS | BUILT  | TERRACE            |
|------|-------|--------|--------------------|
| 3    | 2     | 143 m² | 150 m <sup>2</sup> |

\*\*Stunning Penthouse in San Pedro de Alcántara\*\* Discover the epitome of luxury living in this stunning penthouse located in one of the most sought-after areas of San Pedro de Alcántara. Just 2 minutes from the vibrant boulevard and a leisurely 15-20 minute walk to the picturesque promenade and beach, this property offers unparalleled convenience and breathtaking views of both the sea and mountains. With all essential services just steps away, this is an opportunity not to be missed. Spanning a generous 293 m², this penthouse boasts a well-designed interior of 143 m² complemented by an expansive 150 m² terrace. The terrace features a quality pergola with lumon-style glass curtains, perfect for enjoying the outdoors year-round. Inside, you'll find 3 spacious bedrooms, including a master suite, and 2 well-appointed bathrooms. The large living room, complete with a cozy fireplace, provides an inviting space for relaxation. The modern kitchen offers direct access to the terrace, making it ideal for entertaining. Additional features include built-in wardrobes, air conditioning, and electric heating for year-round comfort. The property is accessible for individuals with reduced mobility and includes a parking space in the building. Enjoy the added luxury of a communal pool and garden, making this penthouse a true oasis. Built in 2002 and maintained in excellent condition, this home is ready for you to move in and start enjoying the best of coastal living. Don't miss your chance to own this exceptional property!