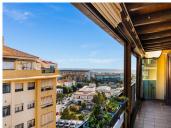

## R4933510

San Pedro de Alcántara

REF# R4933510 670.000 €

| BEDS | BATHS | BUILT  | TERRACE            |
|------|-------|--------|--------------------|
| 3    | 2     | 143 m² | 150 m <sup>2</sup> |

\*\*Stunning Penthouse in San Pedro de Alcántara\*\* Discover the epitome of luxury living in this stunning penthouse located in one of the most sought-after areas of San Pedro de Alcántara. Just 2 minutes from the vibrant boulevard and a leisurely 15-20 minute walk to the picturesque promenade and beach, this property offers unparalleled convenience and breathtaking views of both the sea and mountains. With all essential services just steps away, this is an opportunity not to be missed. Spanning a generous 293 m², this penthouse boasts a well-designed interior of 143 m² complemented by an expansive 150 m² terrace. The terrace features a quality pergola with lumon-style glass curtains, perfect for enjoying the outdoors year-round. Inside, you'll find 3 spacious bedrooms, including a master suite, and 2 well-appointed bathrooms. The large living room, complete with a cozy fireplace, provides an inviting space for relaxation. The modern kitchen offers direct access to the terrace, making it ideal for entertaining. Additional features include built-in wardrobes, air conditioning, and electric heating for year-round comfort. The property is accessible for individuals with reduced mobility and includes a parking space in the building. Enjoy the added luxury of a communal pool and garden, making this penthouse a true oasis. Built in 2002 and maintained in excellent condition, this home is ready for you to move in and start enjoying the best of coastal living. Don't miss your chance to own this exceptional property!