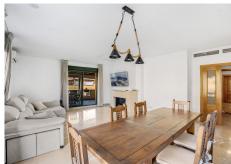

## R4933510

San Pedro de Alcántara

REF# R4933510 670.000 €

| BEDS | BATHS | BUILT  | TERRACE            |
|------|-------|--------|--------------------|
| 3    | 2     | 143 m² | 150 m <sup>2</sup> |

\*\*Stunning Penthouse in San Pedro de Alcántara\*\* Discover the epitome of luxury living in this stunning penthouse located in one of the most sought-after areas of San Pedro de Alcántara. Just 2 minutes from the vibrant boulevard and a leisurely 15-20 minute walk to the picturesque promenade and beach, this property offers unparalleled convenience and breathtaking views of both the sea and mountains. With all essential services just steps away, this is an opportunity not to be missed. Spanning a generous 293 m², this penthouse boasts a well-designed interior of 143 m² complemented by an expansive 150 m² terrace. The terrace features a quality pergola with lumon-style glass curtains, perfect for enjoying the outdoors year-round. Inside, you'll find 3 spacious bedrooms, including a master suite, and 2 well-appointed bathrooms. The large living room, complete with a cozy fireplace, provides an inviting space for relaxation. The modern kitchen offers direct access to the terrace, making it ideal for entertaining. Additional features include built-in wardrobes, air conditioning, and electric heating for year-round comfort. The property is accessible for individuals with reduced mobility and includes a parking space in the building. Enjoy the added luxury of a communal pool and garden, making this penthouse a true oasis. Built in 2002 and maintained in excellent condition, this home is ready for you to move in and start enjoying the best of coastal living. Don't miss your chance to own this exceptional property!