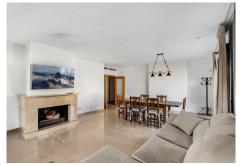

## R4933510

San Pedro de Alcántara

REF# R4933510 670.000 €

| BEDS | BATHS | BUILT  | TERRACE            |
|------|-------|--------|--------------------|
| 3    | 2     | 143 m² | 150 m <sup>2</sup> |

\*\*Stunning Penthouse in San Pedro de Alcántara\*\* Discover the epitome of luxury living in this stunning penthouse located in one of the most sought-after areas of San Pedro de Alcántara. Just 2 minutes from the vibrant boulevard and a leisurely 15-20 minute walk to the picturesque promenade and beach, this property offers unparalleled convenience and breathtaking views of both the sea and mountains. With all essential services just steps away, this is an opportunity not to be missed. Spanning a generous 293 m², this penthouse boasts a well-designed interior of 143 m² complemented by an expansive 150 m² terrace. The terrace features a quality pergola with lumon-style glass curtains, perfect for enjoying the outdoors year-round. Inside, you'll find 3 spacious bedrooms, including a master suite, and 2 well-appointed bathrooms. The large living room, complete with a cozy fireplace, provides an inviting space for relaxation. The modern kitchen offers direct access to the terrace, making it ideal for entertaining. Additional features include built-in wardrobes, air conditioning, and electric heating for year-round comfort. The property is accessible for individuals with reduced mobility and includes a parking space in the building. Enjoy the added luxury of a communal pool and garden, making this penthouse a true oasis. Built in 2002 and maintained in excellent condition, this home is ready for you to move in and start enjoying the best of coastal living. Don't miss your chance to own this exceptional property!