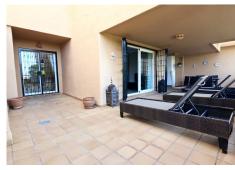

## NEW TO THE MARKET. 3 BED 2 BATH CORNER GROUND FLOOR APARTMENT. ELVIRIA.

This comfortable fully furnished, 3-bedroom corner apartment including 2.5 bathrooms. Quality marbel flooring throughout, including marble wall coverings in all bathrooms. The apartment is situated within walking distance to the famous Santa Maria Golf course and is close to many others. The apartment itself is in excellent condition and has been well loved and looked after by the owners. The terrace is huge and L shaped, with sun loungers, dining table and chairs, with the addition of a gate allowing access to a large green area. SW facing with sea views and not overlooked, so private and functional.