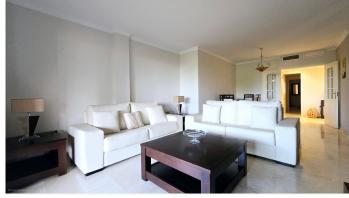

## NEW TO THE MARKET. 3 BED 2 BATH CORNER GROUND FLOOR APARTMENT. ELVIRIA.

This comfortable fully furnished, 3-bedroom corner apartment including 2.5 bathrooms. Quality marbel flooring throughout, including marble wall coverings in all bathrooms. The apartment is situated within walking distance to the famous Santa Maria Golf course and is close to many others. The apartment itself is in excellent condition and has been well loved and looked after by the owners. The terrace is huge and L shaped, with sun loungers, dining table and chairs, with the addition of a gate allowing access to a large green area. SW facing with sea views and not overlooked, so private and functional.

It is a very spacious groundfloor apartment set on one level. Dining and lounge area. Fully fitted kitchen, 3 good sized bedrooms one with en-suite.

With a total built area of 165 m2, giving 145 m2 of living space. Fitted with top quality air conditioning, both hot & cold through out the entire property, alarm fitted with security gates for pease of mind.