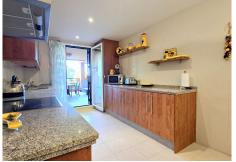

It is a very spacious groundfloor apartment set on one level. Dining and lounge area. Fully fitted kitchen, 3 good sized bedrooms one with en-suite.

With a total built area of 165 m2, giving 145 m2 of living space. Fitted with top quality air conditioning, both hot & cold through out the entire property, alarm fitted with security gates for pease of mind.