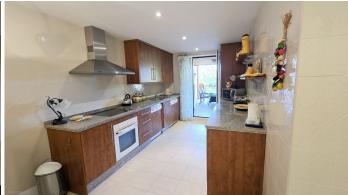

It is a very spacious groundfloor apartment set on one level. Dining and lounge area. Fully fitted kitchen, 3 good sized bedrooms one with en-suite.

With a total built area of 165 m2, giving 145 m2 of living space. Fitted with top quality air conditioning, both hot & cold through out the entire property, alarm fitted with security gates for pease of mind.