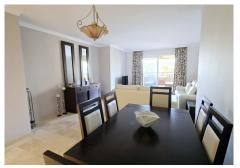

It is a very spacious groundfloor apartment set on one level. Dining and lounge area. Fully fitted kitchen, 3 good sized bedrooms one with en-suite.

With a total built area of 165 m2, giving 145 m2 of living space. Fitted with top quality air conditioning, both hot & cold through out the entire property, alarm fitted with security gates for pease of mind.