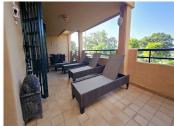

## NEW TO THE MARKET. 3 BED 2 BATH CORNER GROUND FLOOR APARTMENT. ELVIRIA.

This comfortable fully furnished, 3-bedroom corner apartment including 2.5 bathrooms. Quality marbel flooring throughout, including marble wall coverings in all bathrooms. The apartment is situated within walking distance to the famous Santa Maria Golf course and is close to many others. The apartment itself is in excellent condition and has been well loved and looked after by the owners. The terrace is huge and L shaped, with sun loungers, dining table and chairs, with the addition of a gate allowing access to a large green area. SW facing with sea views and not overlooked, so private and functional.