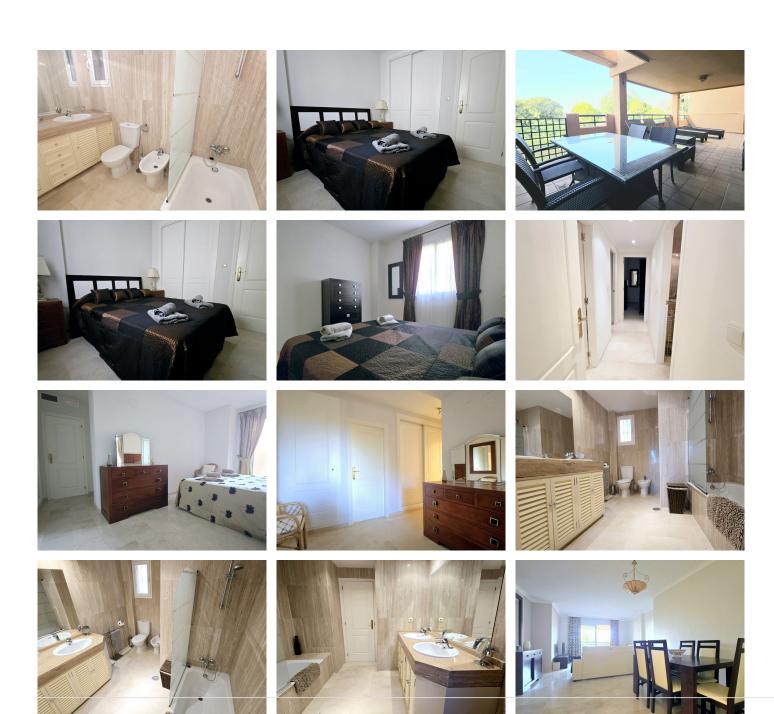

## NEW TO THE MARKET. 3 BED 2 BATH CORNER GROUND FLOOR APARTMENT. ELVIRIA.

This comfortable fully furnished, 3-bedroom corner apartment including 2.5 bathrooms. Quality marbel flooring throughout, including marble wall coverings in all bathrooms. The apartment is situated within walking distance to the famous Santa Maria Golf course and is close to many others. The apartment itself is in excellent condition and has been well loved and looked after by the owners. The terrace is huge and L shaped, with sun loungers, dining table and chairs, with the addition of a gate allowing access to a large green area. SW facing with sea views and not overlooked, so private and functional.

It is a very spacious groundfloor apartment set on one level. Dining and lounge area. Fully fitted kitchen, 3 good sized bedrooms one with en-suite.

With a total built area of 165 m2, giving 145 m2 of living space. Fitted with top quality air conditioning, both hot & cold through out the entire property, alarm fitted with security gates for pease of mind.