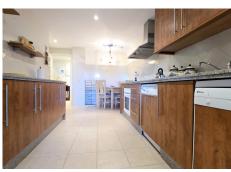

It is a very spacious groundfloor apartment set on one level. Dining and lounge area. Fully fitted kitchen, 3 good sized bedrooms one with en-suite.

With a total built area of 165 m2, giving 145 m2 of living space. Fitted with top quality air conditioning, both hot & cold through out the entire property, alarm fitted with security gates for pease of mind.