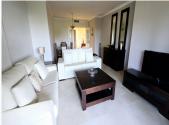

## NEW TO THE MARKET. 3 BED 2 BATH CORNER GROUND FLOOR APARTMENT. ELVIRIA.

This comfortable fully furnished, 3-bedroom corner apartment including 2.5 bathrooms. Quality marbel flooring throughout, including marble wall coverings in all bathrooms. The apartment is situated within walking distance to the famous Santa Maria Golf course and is close to many others. The apartment itself is in excellent condition and has been well loved and looked after by the owners. The terrace is huge and L shaped, with sun loungers, dining table and chairs, with the addition of a gate allowing access to a large green area. SW facing with sea views and not overlooked, so private and functional.

It is a very spacious groundfloor apartment set on one level. Dining and lounge area. Fully fitted kitchen, 3 good sized bedrooms one with en-suite.

With a total built area of 165 m2, giving 145 m2 of living space. Fitted with top quality air conditioning, both hot & cold through out the entire property, alarm fitted with security gates for pease of mind.