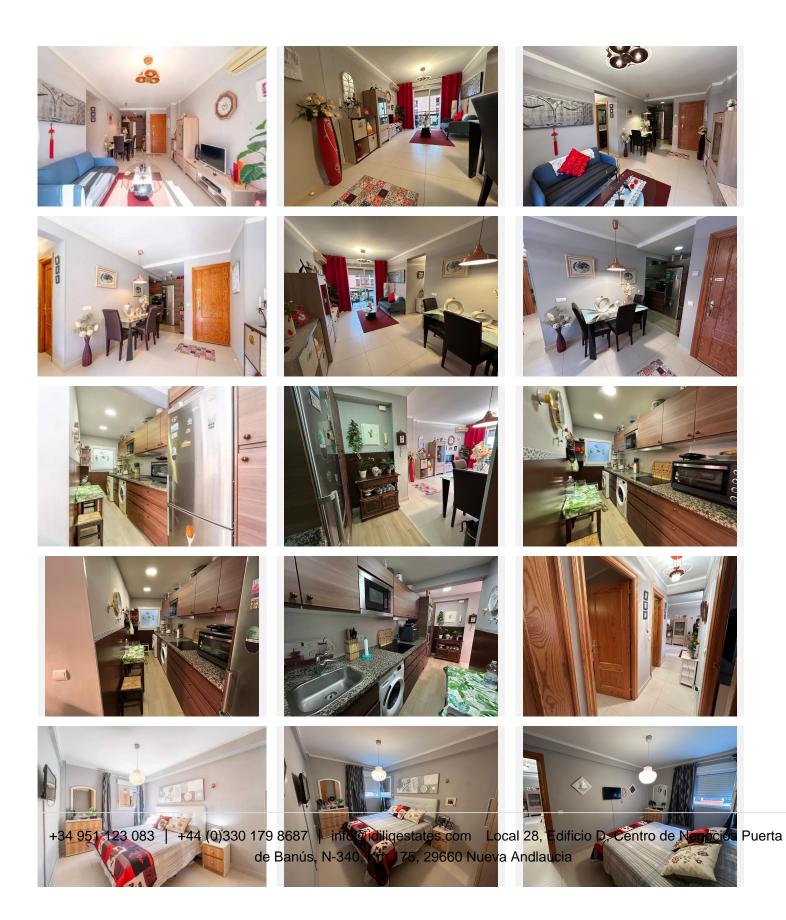

## R4933351 Penalmadena Costa REF# R4933351 273.000 €

| BEDS | BATHS | BUILT | TERRACE |
|------|-------|-------|---------|
| 3    | 1     | 70 m² | 10 m²   |

Charming Apartment with Sea Views in Benalmádena Costa - 300 Meters from the Beach Discover this bright 70 m<sup>2</sup> apartment on the first floor, designed to offer maximum comfort and functionality in a prime location. Ideal for both permanent residence and vacation rental investment, this home combines style, convenience, and proximity to the sea. Property Features: Size: 70 m<sup>2</sup>. Bedrooms: 3 spacious rooms. Bathroom: 1 full bathroom. Living-Dining Room: Bright and cozy, with direct access to the terrace. Kitchen: Modern and open, perfectly integrated into the main living area. Private Terrace: Perfect for relaxing and enjoying spectacular views of the Mediterranean Sea. Amenities and Advantages: Community Parking: Convenient parking for residents. Elevator: Easy and practical access to the apartment. Move-in Ready: Fully furnished with all the comforts needed for everyday life. Prime Location: Located in Benalmádena Costa, just 300 meters from the beach and near all bus lines connecting to Málaga and Marbella. A short 10-minute walk to Puerto Marina, one of the most iconic destinations on the Costa del Sol. Additionally, it's 10 minutes from Parque de la Paloma and the vibrant center of Arroyo de la Miel, where you'll find shops, restaurants, and public transportation. Surrounded by essential services such as supermarkets, pharmacies, and schools, this apartment is an excellent choice for both living and investing. A Unique Opportunity: Perfect for those seeking a home by the sea or those interested in a high-return vacation rental investment. +34 951 123 083 | +44 (0)330 179 8687 | info@idiligestates.com Local 28, Edificio D, Centro de Negocios Puerta