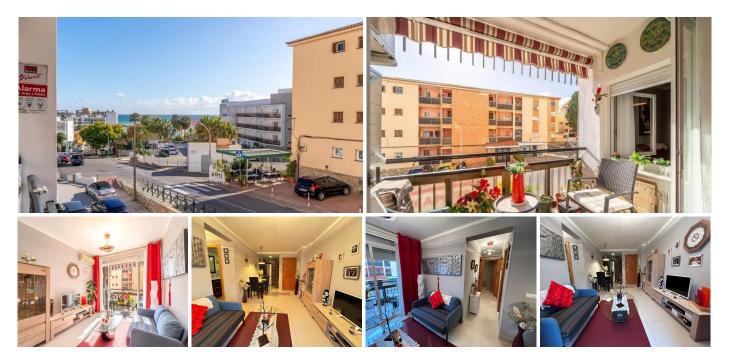

## R4933351 Penalmadena Costa REF# R4933351 273.000 €

| BEDS | BATHS | BUILT | TERRACE |
|------|-------|-------|---------|
| 3    | 1     | 70 m² | 10 m²   |

Charming Apartment with Sea Views in Benalmádena Costa - 300 Meters from the Beach Discover this bright 70 m<sup>2</sup> apartment on the first floor, designed to offer maximum comfort and functionality in a prime location. Ideal for both permanent residence and vacation rental investment, this home combines style, convenience, and proximity to the sea. Property Features: Size: 70 m<sup>2</sup>. Bedrooms: 3 spacious rooms. Bathroom: 1 full bathroom. Living-Dining Room: Bright and cozy, with direct access to the terrace. Kitchen: Modern and open, perfectly integrated into the main living area. Private Terrace: Perfect for relaxing and enjoying spectacular views of the Mediterranean Sea. Amenities and Advantages: Community Parking: Convenient parking for residents. Elevator: Easy and practical access to the apartment. Move-in Ready: Fully furnished with all the comforts needed for everyday life. Prime Location: Located in Benalmádena Costa, just 300 meters from the beach and near all bus lines connecting to Málaga and Marbella. A short 10-minute walk to Puerto Marina, one of the most iconic destinations on the Costa del Sol. Additionally, it's 10 minutes from Parque de la Paloma and the vibrant center of Arroyo de la Miel, where you'll find shops, restaurants, and public transportation. Surrounded by essential services such as supermarkets, pharmacies, and schools, this apartment is an excellent choice for both living and investing. A Unique Opportunity: Perfect for those seeking a home by the sea or those interested in a high-return vacation rental investment. +34 951 123 083 | +44 (0)330 179 8687 | info@idiligestates.com Local 28, Edificio D, Centro de Negocios Puerta