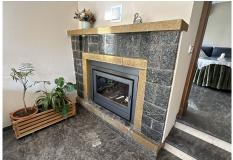

#### • Málaga Este

REF# R4933054 1.800.000 €

| BEDS | BATHS | BUILT  | PLOT   |
|------|-------|--------|--------|
| 8    | 5     | 407 m² | 634 m² |

Impressive independent villa located in the coveted lower area of ??EI Limonar, next to a health center, schools and a few meters from the Paseo Marítimo. With a plot of 634 m<sup>2</sup> and a constructed area of ??407 m<sup>2</sup>, this property offers spacious and bright spaces that will make you feel in an oasis of tranquility. The separate living room, with its elegant fireplace and Egyptian marble floors, is perfect for relaxing or entertaining. From here, you have direct access to the private saltwater pool, ideal for cooling off on sunny days. The kitchen-office has been recently renovated and is fully equipped, ready to inspire your culinary creations. On the main floor, you will find a bedroom with a private bathroom and terrace, as well as a second bedroom currently used as a work area. The upper floor houses the master bedroom with ample closets and ensuite bathroom, along with four simple but spacious bedrooms and two full bathrooms. The large terraces and solarium offer are perfect for enjoying the Mediterranean climate. The covered garage has space for several vehicles, and the property is equipped with photovoltaic and solar panels for ACS, which guarantees energy efficiency. With south orientation and a final renovation in 2023, this villa is ideal both as a main residence and as an investment. Don't miss the opportunity to live in this privileged corner