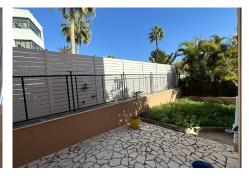

#### • Málaga Este

REF# R4933054 1.800.000 €

| BEDS | BATHS | BUILT  | PLOT   |
|------|-------|--------|--------|
| 8    | 5     | 407 m² | 634 m² |

Impressive independent villa located in the coveted lower area of ??EI Limonar, next to a health center, schools and a few meters from the Paseo Marítimo. With a plot of 634 m<sup>2</sup> and a constructed area of ??407 m<sup>2</sup>, this property offers spacious and bright spaces that will make you feel in an oasis of tranquility. The separate living room, with its elegant fireplace and Egyptian marble floors, is perfect for relaxing or entertaining. From here, you have direct access to the private saltwater pool, ideal for cooling off on sunny days. The kitchen-office has been recently renovated and is fully equipped, ready to inspire your culinary creations. On the main floor, you will find a bedroom with a private bathroom and terrace, as well as a second bedroom currently used as a work area. The upper floor houses the master bedroom with ample closets and ensuite bathroom, along with four simple but spacious bedrooms and two full bathrooms. The large terraces and solarium offer are perfect for enjoying the Mediterranean climate. The covered garage has space for several vehicles, and the property is equipped with photovoltaic and solar panels for ACS, which guarantees energy efficiency. With south orientation and a final renovation in 2023, this villa is ideal both as a main residence and as an investment. Don't miss the opportunity to live in this privileged corner