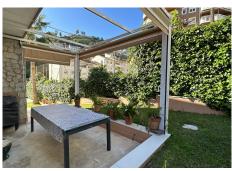

#### • Málaga Este

REF# R4933054 1.800.000 €

| BEDS | BATHS | BUILT  | PLOT   |
|------|-------|--------|--------|
| 8    | 5     | 407 m² | 634 m² |

Impressive independent villa located in the coveted lower area of ??EI Limonar, next to a health center, schools and a few meters from the Paseo Marítimo. With a plot of 634 m<sup>2</sup> and a constructed area of ??407 m<sup>2</sup>, this property offers spacious and bright spaces that will make you feel in an oasis of tranquility. The separate living room, with its elegant fireplace and Egyptian marble floors, is perfect for relaxing or entertaining. From here, you have direct access to the private saltwater pool, ideal for cooling off on sunny days. The kitchen-office has been recently renovated and is fully equipped, ready to inspire your culinary creations. On the main floor, you will find a bedroom with a private bathroom and terrace, as well as a second bedroom currently used as a work area. The upper floor houses the master bedroom with ample closets and ensuite bathroom, along with four simple but spacious bedrooms and two full bathrooms. The large terraces and solarium offer are perfect for enjoying the Mediterranean climate. The covered garage has space for several vehicles, and the property is equipped with photovoltaic and solar panels for ACS, which guarantees energy efficiency. With south orientation and a final renovation in 2023, this villa is ideal both as a main residence and as an investment. Don't miss the opportunity to live in this privileged corner