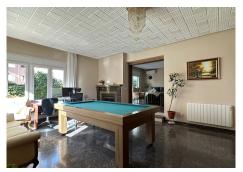

#### • Málaga Este

REF# R4933054 1.800.000 €

| BEDS | BATHS | BUILT  | PLOT   |
|------|-------|--------|--------|
| 8    | 5     | 407 m² | 634 m² |

Impressive independent villa located in the coveted lower area of ??EI Limonar, next to a health center, schools and a few meters from the Paseo Marítimo. With a plot of 634 m<sup>2</sup> and a constructed area of ??407 m<sup>2</sup>, this property offers spacious and bright spaces that will make you feel in an oasis of tranquility. The separate living room, with its elegant fireplace and Egyptian marble floors, is perfect for relaxing or entertaining. From here, you have direct access to the private saltwater pool, ideal for cooling off on sunny days. The kitchen-office has been recently renovated and is fully equipped, ready to inspire your culinary creations. On the main floor, you will find a bedroom with a private bathroom and terrace, as well as a second bedroom currently used as a work area. The upper floor houses the master bedroom with ample closets and ensuite bathroom, along with four simple but spacious bedrooms and two full bathrooms. The large terraces and solarium offer are perfect for enjoying the Mediterranean climate. The covered garage has space for several vehicles, and the property is equipped with photovoltaic and solar panels for ACS, which guarantees energy efficiency. With south orientation and a final renovation in 2023, this villa is ideal both as a main residence and as an investment. Don't miss the opportunity to live in this privileged corner