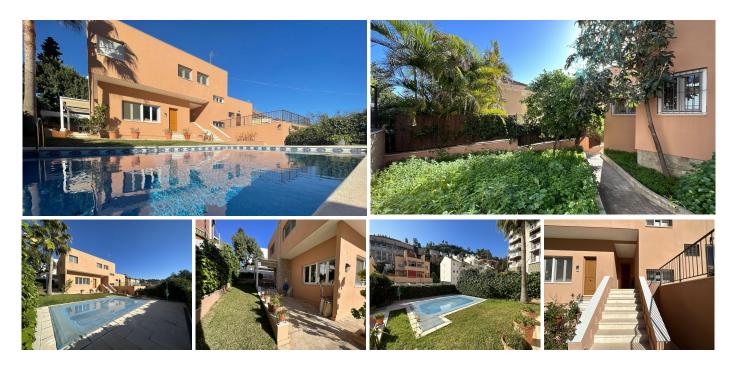

#### • Málaga Este

REF# R4933054 1.800.000 €

| BEDS | BATHS | BUILT  | PLOT   |
|------|-------|--------|--------|
| 8    | 5     | 407 m² | 634 m² |

Impressive independent villa located in the coveted lower area of ??EI Limonar, next to a health center, schools and a few meters from the Paseo Marítimo. With a plot of 634 m<sup>2</sup> and a constructed area of ??407 m<sup>2</sup>, this property offers spacious and bright spaces that will make you feel in an oasis of tranquility. The separate living room, with its elegant fireplace and Egyptian marble floors, is perfect for relaxing or entertaining. From here, you have direct access to the private saltwater pool, ideal for cooling off on sunny days. The kitchen-office has been recently renovated and is fully equipped, ready to inspire your culinary creations. On the main floor, you will find a bedroom with a private bathroom and terrace, as well as a second bedroom currently used as a work area. The upper floor houses the master bedroom with ample closets and ensuite bathroom, along with four simple but spacious bedrooms and two full bathrooms. The large terraces and solarium offer are perfect for enjoying the Mediterranean climate. The covered garage has space for several vehicles, and the property is equipped with photovoltaic and solar panels for ACS, which guarantees energy efficiency. With south orientation and a final renovation in 2023, this villa is ideal both as a main residence and as an investment. Don't miss the opportunity to live in this privileged corner