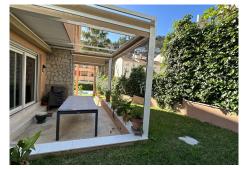

#### • Málaga Este

REF# R4933054 1.800.000 €

| BEDS | BATHS | BUILT  | PLOT   |
|------|-------|--------|--------|
| 8    | 5     | 407 m² | 634 m² |

Impressive independent villa located in the coveted lower area of ??EI Limonar, next to a health center, schools and a few meters from the Paseo Marítimo. With a plot of 634 m<sup>2</sup> and a constructed area of ??407 m<sup>2</sup>, this property offers spacious and bright spaces that will make you feel in an oasis of tranquility. The separate living room, with its elegant fireplace and Egyptian marble floors, is perfect for relaxing or entertaining. From here, you have direct access to the private saltwater pool, ideal for cooling off on sunny days. The kitchen-office has been recently renovated and is fully equipped, ready to inspire your culinary creations. On the main floor, you will find a bedroom with a private bathroom and terrace, as well as a second bedroom currently used as a work area. The upper floor houses the master bedroom with ample closets and ensuite bathroom, along with four simple but spacious bedrooms and two full bathrooms. The large terraces and solarium offer are perfect for enjoying the Mediterranean climate. The covered garage has space for several vehicles, and the property is equipped with photovoltaic and solar panels for ACS, which guarantees energy efficiency. With south orientation and a final renovation in 2023, this villa is ideal both as a main residence and as an investment. Don't miss the opportunity to live in this privileged corner