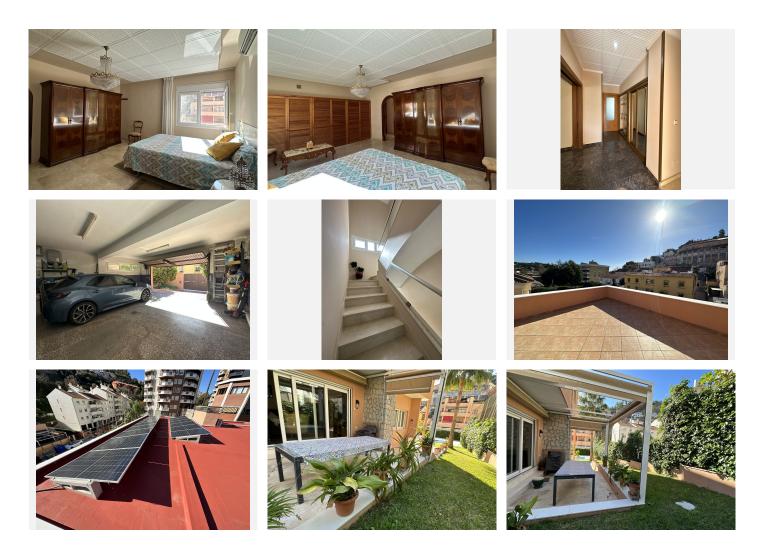

#### • Málaga Este

REF# R4933054 1.800.000 €

| BEDS | BATHS | BUILT  | PLOT   |
|------|-------|--------|--------|
| 8    | 5     | 407 m² | 634 m² |

Impressive independent villa located in the coveted lower area of ??EI Limonar, next to a health center, schools and a few meters from the Paseo Marítimo. With a plot of 634 m<sup>2</sup> and a constructed area of ??407 m<sup>2</sup>, this property offers spacious and bright spaces that will make you feel in an oasis of tranquility. The separate living room, with its elegant fireplace and Egyptian marble floors, is perfect for relaxing or entertaining. From here, you have direct access to the private saltwater pool, ideal for cooling off on sunny days. The kitchen-office has been recently renovated and is fully equipped, ready to inspire your culinary creations. On the main floor, you will find a bedroom with a private bathroom and terrace, as well as a second bedroom currently used as a work area. The upper floor houses the master bedroom with ample closets and ensuite bathroom, along with four simple but spacious bedrooms and two full bathrooms. The large terraces and solarium offer are perfect for enjoying the Mediterranean climate. The covered garage has space for several vehicles, and the property is equipped with photovoltaic and solar panels for ACS, which guarantees energy efficiency. With south orientation and a final renovation in 2023, this villa is ideal both as a main residence and as an investment. Don't miss the opportunity to live in this privileged corner