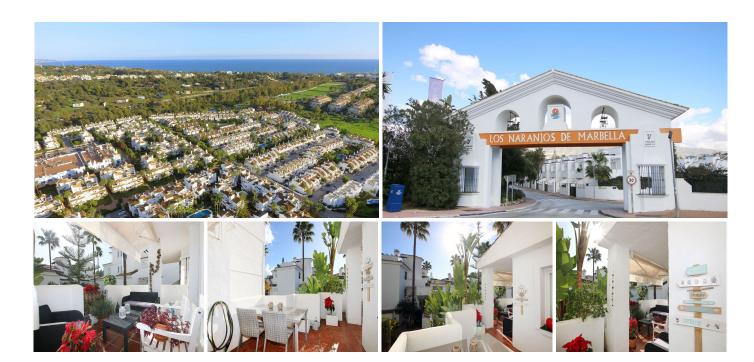

This charming and functional flat is located in the magnificent and well known urbanisation of Los Naranjos de Marbella. Noting the well maintained gardens and swimming pools, this community has a privileged location! It is only 3 min drive to Puerto Banus, 10 min drive to the centre of Marbella and 2 min walk to transport links. It also has a supermarket within the urbanisation for maximum convenience. It is perfect for families with children as it is also close to schools. The flat is spacious and bright. It is located on the first floor of the complex, this flat is accessed by stairs. The living-dining room has a modern fireplace and from the dining room you have access to the partly covered terrace. It has southern exposure and views on the gardens. It is very pleasant and quiet. On the left hand side is the modern fully fitted kitchen with access to the utility room. On the right side of the living room there is a corridor leading to the three bedrooms. There are two windowed bathrooms, one of which is en-suite to the master bedroom. The master bedroom is spacious and bright with large windows. The two other bedrooms are generously sized and also have a window overlooking the garden. Don't miss out!