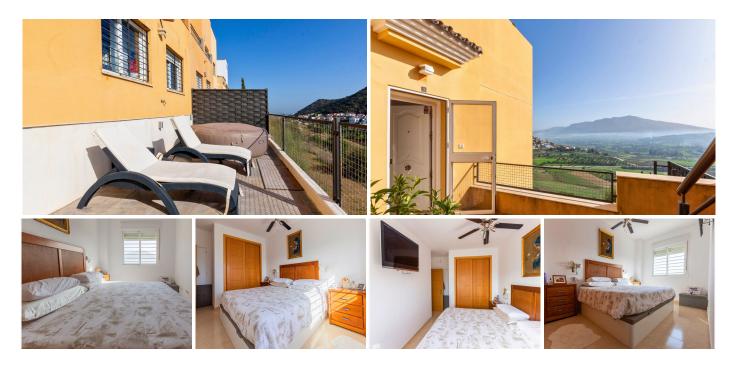

Excellent south facing location Plot 200m2 Construction 104m2 Useful 97m2 The property has 2 floors which are distributed in: ???? 3 bedrooms (exterior). ???? 2 bathrooms ???? Living room with terrace ??????????? Kitchen equipped and adapted for gas propane. ????Dressing room ???? Jacuzzi ???? Two terraces (16m2 / 57m2) ????Garage (2 cars, possibility of 3) ?????? Communal swimming pool The property is equipped with solar panels, which reduces energy consumption and contributes to the environment. It includes a water softener of 3,000 litres in two drums. Possibility of a private swimming pool: There is the option of adding a swimming pool to add a swimming pool for those who wish to to personalise their home even more. Integrated Alarm This property is a perfect combination of comfort and space spaces designed for family living and personal enjoyment. personal enjoyment.