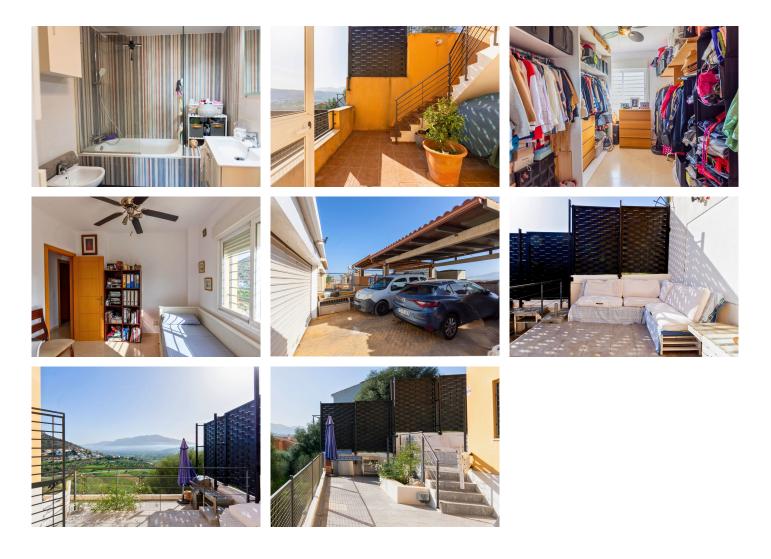

Excellent south facing location Plot 200m2 Construction 104m2 Useful 97m2 The property has 2 floors which are distributed in: ???? 3 bedrooms (exterior). ???? 2 bathrooms ???? Living room with terrace ??????????? Kitchen equipped and adapted for gas propane. ????Dressing room ???? Jacuzzi ???? Two terraces (16m2 / 57m2) ????Garage (2 cars, possibility of 3) ?????? Communal swimming pool The property is equipped with solar panels, which reduces energy consumption and contributes to the environment. It includes a water softener of 3,000 litres in two drums. Possibility of a private swimming pool: There is the option of adding a swimming pool to add a swimming pool for those who wish to to personalise their home even more. Integrated Alarm This property is a perfect combination of comfort and space spaces designed for family living and personal enjoyment. personal enjoyment.