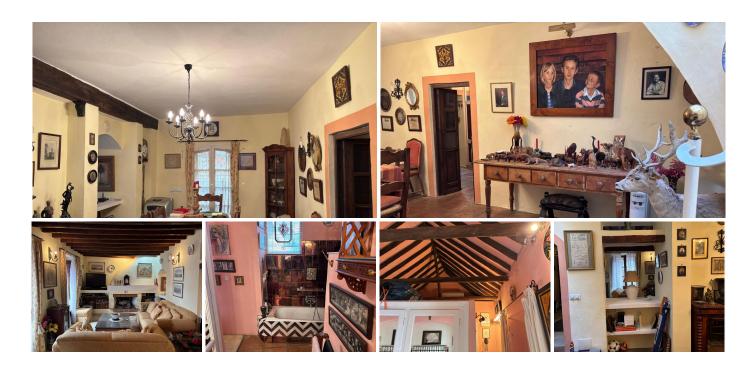

## R4932691

REF# R4932691 950.000 €

| BEDS | BATHS | BUILT  | TERRACE |
|------|-------|--------|---------|
| 4    | 3     | 220 m² | 15 m²   |

Discover the charm of living in the heart of the historic center of Estepona! This semi-detached town house is an architectural jewel that combines tradition and modernity in its 230 m² built area. Spread over three floors, it offers a versatile design that adapts to your needs. On the ground floor, you will find a cozy living room, dining room, kitchen, bathroom and a bedroom, perfect for visitors or as an office. The first floor will surprise you with two bedrooms, each with its own bathroom en suite, a small entrance and a large terrace where you can enjoy the Andalusian sun. The third floor houses an additional bedroom, ideal for creating a private space or a relaxation area. The wood-beamed ceilings add a rustic and cozy touch to this unique home. Located one step away from all essential services such as pharmacies, schools and supermarkets, this house offers the convenience of having everything at your fingertips. In addition, you have the option of purchasing it with or without furniture, completely adapting it to your style. Although it does not have a garage, a nearby premises with space for two cars, kitchen and bathroom is sold separately. With southeast orientation and a C energy rating, this house is perfect for those looking for a property with character in an unbeatable location. Don't miss this unique opportunity to live in the heart of Estepona! Townhouse, Estepona, Costa del Sol. 4 Bedrooms, 3 Bathrooms, Built 220 m², Terrace 15 m². Setting: Commercial Area, Beachside, Village, Close To Port, Close To Sea, Close To Schools. Orientation: South, South West.