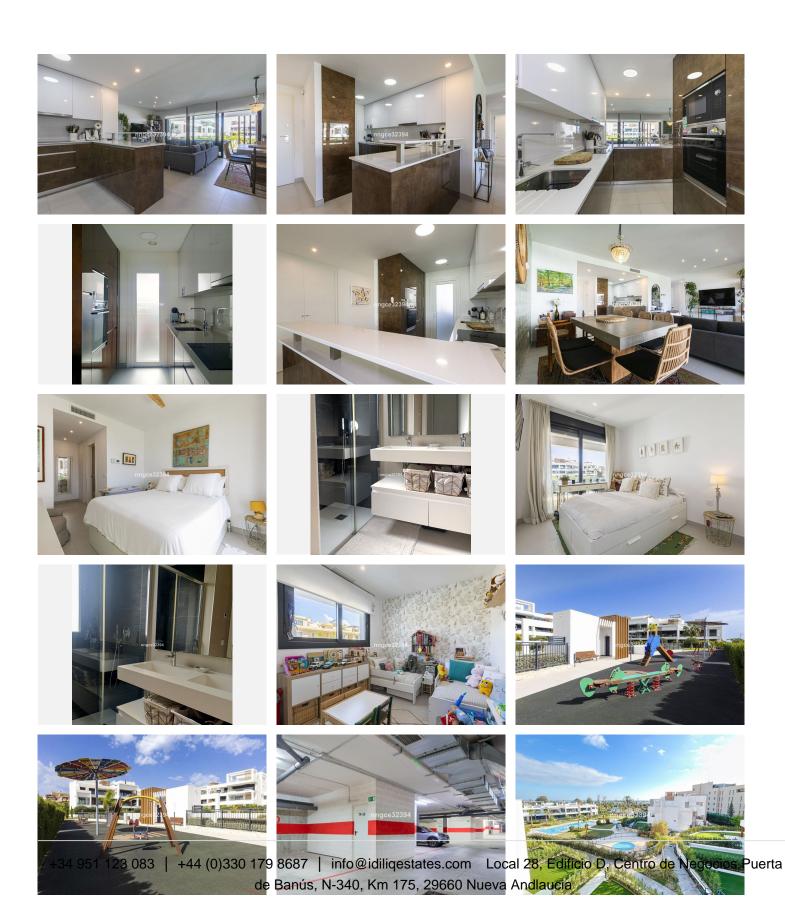

## R4932304

NEW GOLDEN MILE

REF# R4932304 560,000 €

| BEDS | BATHS | BUILT  | TERRACE |
|------|-------|--------|---------|
| 3    | 2     | 146 m² | 40 m²   |

Nestled in a newer exclusive community along Marbella's prestigious New Golden Mile, this newer threebedroom, two-bathroom residence offers the epitome of modern, avant-garde living. A mere stroll from the beach, this luxurious apartment combines sophistication with convenience, situated within a secure, gated enclave surrounded by lush gardens and offering views of the sea, mountains, and pristine communal spaces. Designed with a contemporary flair, this spacious home boasts an open-plan living area that flows effortlessly through wide glass doors to an expansive private terrace. The sleek, fully equipped Americanstyle kitchen features high-end appliances and underfloor heating, creating the perfect environment for both culinary pursuits and entertaining. Each of the well-appointed bedrooms enjoys ample natural light, with the master suite offering direct access to the terrace, further enhancing the home's seamless indoor-outdoor living. Home to an array of top-tier amenities, including a pristine communal pool, heated Jacuzzis, landscaped gardens, and a children's play area. The property also offers the convenience of underground parking for two vehicles and additional storage space. Located just one kilometre from the sought-after Saladillo Beach, renowned for its golden sands and crystal-clear waters, and in close proximity to worldclass golf courses such as Los Flamingos Golf & Resort and El Paraiso, this exceptional residence offers the perfect blend of tranquility and accessibility. With easy access to local shops, restaurants, schools, and