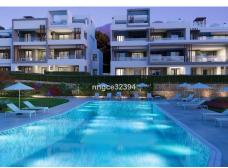

## R4932304

NEW GOLDEN MILE

REF# R4932304 560,000 €

| BEDS | BATHS | BUILT  | TERRACE |
|------|-------|--------|---------|
| 3    | 2     | 146 m² | 40 m²   |

Nestled in a newer exclusive community along Marbella's prestigious New Golden Mile, this newer threebedroom, two-bathroom residence offers the epitome of modern, avant-garde living. A mere stroll from the beach, this luxurious apartment combines sophistication with convenience, situated within a secure, gated enclave surrounded by lush gardens and offering views of the sea, mountains, and pristine communal spaces. Designed with a contemporary flair, this spacious home boasts an open-plan living area that flows effortlessly through wide glass doors to an expansive private terrace. The sleek, fully equipped Americanstyle kitchen features high-end appliances and underfloor heating, creating the perfect environment for both culinary pursuits and entertaining. Each of the well-appointed bedrooms enjoys ample natural light, with the master suite offering direct access to the terrace, further enhancing the home's seamless indoor-outdoor living. Home to an array of top-tier amenities, including a pristine communal pool, heated Jacuzzis, landscaped gardens, and a children's play area. The property also offers the convenience of underground parking for two vehicles and additional storage space. Located just one kilometre from the sought-after Saladillo Beach, renowned for its golden sands and crystal-clear waters, and in close proximity to worldclass golf courses such as Los Flamingos Golf & Resort and El Paraiso, this exceptional residence offers the perfect blend of tranquility and accessibility. With easy access to local shops, restaurants, schools, and