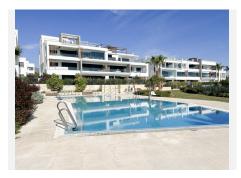

## R4932304

NEW GOLDEN MILE

REF# R4932304 560,000 €

| BEDS | BATHS | BUILT  | TERRACE |
|------|-------|--------|---------|
| 3    | 2     | 146 m² | 40 m²   |

Nestled in a newer exclusive community along Marbella's prestigious New Golden Mile, this newer threebedroom, two-bathroom residence offers the epitome of modern, avant-garde living. A mere stroll from the beach, this luxurious apartment combines sophistication with convenience, situated within a secure, gated enclave surrounded by lush gardens and offering views of the sea, mountains, and pristine communal spaces. Designed with a contemporary flair, this spacious home boasts an open-plan living area that flows effortlessly through wide glass doors to an expansive private terrace. The sleek, fully equipped Americanstyle kitchen features high-end appliances and underfloor heating, creating the perfect environment for both culinary pursuits and entertaining. Each of the well-appointed bedrooms enjoys ample natural light, with the master suite offering direct access to the terrace, further enhancing the home's seamless indoor-outdoor living. Home to an array of top-tier amenities, including a pristine communal pool, heated Jacuzzis, landscaped gardens, and a children's play area. The property also offers the convenience of underground parking for two vehicles and additional storage space. Located just one kilometre from the sought-after Saladillo Beach, renowned for its golden sands and crystal-clear waters, and in close proximity to worldclass golf courses such as Los Flamingos Golf & Resort and El Paraiso, this exceptional residence offers the perfect blend of tranquility and accessibility. With easy access to local shops, restaurants, schools, and