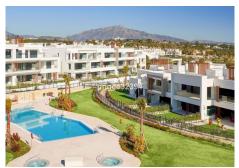

## R4932304

NEW GOLDEN MILE

REF# R4932304 560,000 €

| BEDS | BATHS | BUILT  | TERRACE |
|------|-------|--------|---------|
| 3    | 2     | 146 m² | 40 m²   |

Nestled in a newer exclusive community along Marbella's prestigious New Golden Mile, this newer threebedroom, two-bathroom residence offers the epitome of modern, avant-garde living. A mere stroll from the beach, this luxurious apartment combines sophistication with convenience, situated within a secure, gated enclave surrounded by lush gardens and offering views of the sea, mountains, and pristine communal spaces. Designed with a contemporary flair, this spacious home boasts an open-plan living area that flows effortlessly through wide glass doors to an expansive private terrace. The sleek, fully equipped Americanstyle kitchen features high-end appliances and underfloor heating, creating the perfect environment for both culinary pursuits and entertaining. Each of the well-appointed bedrooms enjoys ample natural light, with the master suite offering direct access to the terrace, further enhancing the home's seamless indoor-outdoor living. Home to an array of top-tier amenities, including a pristine communal pool, heated Jacuzzis, landscaped gardens, and a children's play area. The property also offers the convenience of underground parking for two vehicles and additional storage space. Located just one kilometre from the sought-after Saladillo Beach, renowned for its golden sands and crystal-clear waters, and in close proximity to worldclass golf courses such as Los Flamingos Golf & Resort and El Paraiso, this exceptional residence offers the perfect blend of tranquility and accessibility. With easy access to local shops, restaurants, schools, and