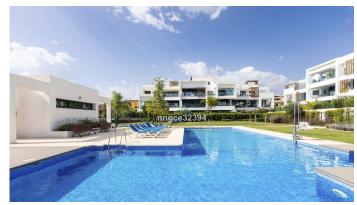

## R4932304

NEW GOLDEN MILE

REF# R4932304 560,000 €

| BEDS | BATHS | BUILT  | TERRACE |
|------|-------|--------|---------|
| 3    | 2     | 146 m² | 40 m²   |

Nestled in a newer exclusive community along Marbella's prestigious New Golden Mile, this newer threebedroom, two-bathroom residence offers the epitome of modern, avant-garde living. A mere stroll from the beach, this luxurious apartment combines sophistication with convenience, situated within a secure, gated enclave surrounded by lush gardens and offering views of the sea, mountains, and pristine communal spaces. Designed with a contemporary flair, this spacious home boasts an open-plan living area that flows effortlessly through wide glass doors to an expansive private terrace. The sleek, fully equipped Americanstyle kitchen features high-end appliances and underfloor heating, creating the perfect environment for both culinary pursuits and entertaining. Each of the well-appointed bedrooms enjoys ample natural light, with the master suite offering direct access to the terrace, further enhancing the home's seamless indoor-outdoor living. Home to an array of top-tier amenities, including a pristine communal pool, heated Jacuzzis, landscaped gardens, and a children's play area. The property also offers the convenience of underground parking for two vehicles and additional storage space. Located just one kilometre from the sought-after Saladillo Beach, renowned for its golden sands and crystal-clear waters, and in close proximity to worldclass golf courses such as Los Flamingos Golf & Resort and El Paraiso, this exceptional residence offers the perfect blend of tranquility and accessibility. With easy access to local shops, restaurants, schools, and