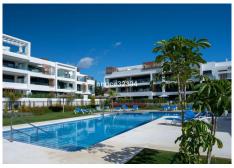

## R4932304

NEW GOLDEN MILE

REF# R4932304 560,000 €

| BEDS | BATHS | BUILT  | TERRACE |
|------|-------|--------|---------|
| 3    | 2     | 146 m² | 40 m²   |

Nestled in a newer exclusive community along Marbella's prestigious New Golden Mile, this newer threebedroom, two-bathroom residence offers the epitome of modern, avant-garde living. A mere stroll from the beach, this luxurious apartment combines sophistication with convenience, situated within a secure, gated enclave surrounded by lush gardens and offering views of the sea, mountains, and pristine communal spaces. Designed with a contemporary flair, this spacious home boasts an open-plan living area that flows effortlessly through wide glass doors to an expansive private terrace. The sleek, fully equipped Americanstyle kitchen features high-end appliances and underfloor heating, creating the perfect environment for both culinary pursuits and entertaining. Each of the well-appointed bedrooms enjoys ample natural light, with the master suite offering direct access to the terrace, further enhancing the home's seamless indoor-outdoor living. Home to an array of top-tier amenities, including a pristine communal pool, heated Jacuzzis, landscaped gardens, and a children's play area. The property also offers the convenience of underground parking for two vehicles and additional storage space. Located just one kilometre from the sought-after Saladillo Beach, renowned for its golden sands and crystal-clear waters, and in close proximity to worldclass golf courses such as Los Flamingos Golf & Resort and El Paraiso, this exceptional residence offers the perfect blend of tranquility and accessibility. With easy access to local shops, restaurants, schools, and