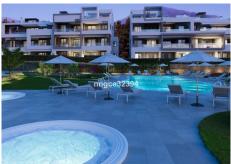

## R4932304

NEW GOLDEN MILE

REF# R4932304 560,000 €

| BEDS | BATHS | BUILT  | TERRACE |
|------|-------|--------|---------|
| 3    | 2     | 146 m² | 40 m²   |

Nestled in a newer exclusive community along Marbella's prestigious New Golden Mile, this newer threebedroom, two-bathroom residence offers the epitome of modern, avant-garde living. A mere stroll from the beach, this luxurious apartment combines sophistication with convenience, situated within a secure, gated enclave surrounded by lush gardens and offering views of the sea, mountains, and pristine communal spaces. Designed with a contemporary flair, this spacious home boasts an open-plan living area that flows effortlessly through wide glass doors to an expansive private terrace. The sleek, fully equipped Americanstyle kitchen features high-end appliances and underfloor heating, creating the perfect environment for both culinary pursuits and entertaining. Each of the well-appointed bedrooms enjoys ample natural light, with the master suite offering direct access to the terrace, further enhancing the home's seamless indoor-outdoor living. Home to an array of top-tier amenities, including a pristine communal pool, heated Jacuzzis, landscaped gardens, and a children's play area. The property also offers the convenience of underground parking for two vehicles and additional storage space. Located just one kilometre from the sought-after Saladillo Beach, renowned for its golden sands and crystal-clear waters, and in close proximity to worldclass golf courses such as Los Flamingos Golf & Resort and El Paraiso, this exceptional residence offers the perfect blend of tranquility and accessibility. With easy access to local shops, restaurants, schools, and