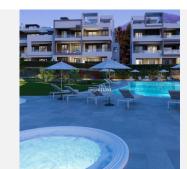

## R4932304

NEW GOLDEN MILE

REF# R4932304 560,000 €

| BEDS | BATHS | BUILT  | TERRACE |
|------|-------|--------|---------|
| 3    | 2     | 146 m² | 40 m²   |

Nestled in a newer exclusive community along Marbella's prestigious New Golden Mile, this newer threebedroom, two-bathroom residence offers the epitome of modern, avant-garde living. A mere stroll from the beach, this luxurious apartment combines sophistication with convenience, situated within a secure, gated enclave surrounded by lush gardens and offering views of the sea, mountains, and pristine communal spaces. Designed with a contemporary flair, this spacious home boasts an open-plan living area that flows effortlessly through wide glass doors to an expansive private terrace. The sleek, fully equipped Americanstyle kitchen features high-end appliances and underfloor heating, creating the perfect environment for both culinary pursuits and entertaining. Each of the well-appointed bedrooms enjoys ample natural light, with the master suite offering direct access to the terrace, further enhancing the home's seamless indoor-outdoor living. Home to an array of top-tier amenities, including a pristine communal pool, heated Jacuzzis, landscaped gardens, and a children's play area. The property also offers the convenience of underground parking for two vehicles and additional storage space. Located just one kilometre from the sought-after Saladillo Beach, renowned for its golden sands and crystal-clear waters, and in close proximity to worldclass golf courses such as Los Flamingos Golf & Resort and El Paraiso, this exceptional residence offers the perfect blend of tranquility and accessibility. With easy access to local shops, restaurants, schools, and