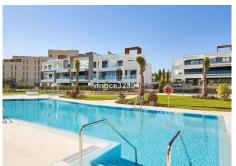

## R4932304

NEW GOLDEN MILE

REF# R4932304 560,000 €

| BEDS | BATHS | BUILT  | TERRACE |
|------|-------|--------|---------|
| 3    | 2     | 146 m² | 40 m²   |

Nestled in a newer exclusive community along Marbella's prestigious New Golden Mile, this newer threebedroom, two-bathroom residence offers the epitome of modern, avant-garde living. A mere stroll from the beach, this luxurious apartment combines sophistication with convenience, situated within a secure, gated enclave surrounded by lush gardens and offering views of the sea, mountains, and pristine communal spaces. Designed with a contemporary flair, this spacious home boasts an open-plan living area that flows effortlessly through wide glass doors to an expansive private terrace. The sleek, fully equipped Americanstyle kitchen features high-end appliances and underfloor heating, creating the perfect environment for both culinary pursuits and entertaining. Each of the well-appointed bedrooms enjoys ample natural light, with the master suite offering direct access to the terrace, further enhancing the home's seamless indoor-outdoor living. Home to an array of top-tier amenities, including a pristine communal pool, heated Jacuzzis, landscaped gardens, and a children's play area. The property also offers the convenience of underground parking for two vehicles and additional storage space. Located just one kilometre from the sought-after Saladillo Beach, renowned for its golden sands and crystal-clear waters, and in close proximity to worldclass golf courses such as Los Flamingos Golf & Resort and El Paraiso, this exceptional residence offers the perfect blend of tranquility and accessibility. With easy access to local shops, restaurants, schools, and