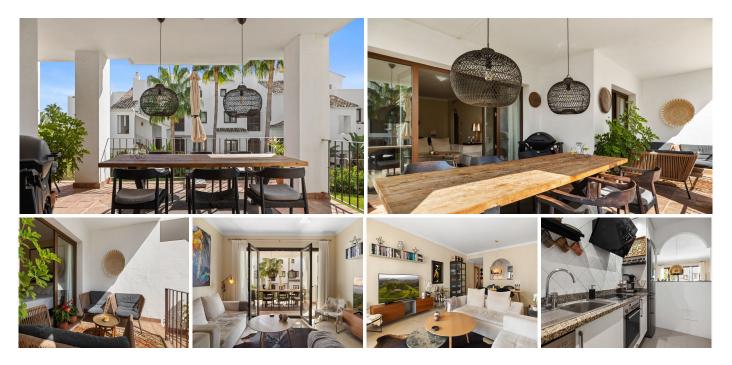

## R4932226

Mijas Golf

REF# R4932226 429.000 €

| BEDS | BATHS | BUILT  |
|------|-------|--------|
| 3    | 3     | 121 m² |

Discover this stunning apartment located in one of the most exclusive developments in Mijas Golf, a true paradise that combines luxury, comfort and nature. With a strategic location, you will be just a few minutes from Fuengirola and a pleasant walk from the prestigious Hotel La Zambra, an iconic place in the area. This spacious apartment has 3 bedrooms and 3 bathrooms, designed with high quality materials and attention to detail, offering maximum comfort for you and your family. The entire home is completely exterior, which means that you will enjoy abundant natural light throughout the day, thanks to its south orientation. The private terrace, perfect for relaxing or enjoying outdoor dining, offers open views of the beautiful gardens and green areas that surround the development. Community facilities include: 3 spectacular swimming pools, ideal for cooling off in summer or enjoying the sun. Large and well-kept common areas, surrounded by vegetation, creating a quiet and exclusive atmosphere. Private parking for greater comfort and security. For golf lovers, this development is perfectly located, as it is located in the heart of Mijas Golf, surrounded by top-class golf courses that offer everything you need to enjoy this sport. This unique home combines proximity to all the services of Fuengirola, the tranquility of nature and the luxury of living in an exclusive environment. A perfect opportunity to live or invest in one of the best locations on the Costa del Sol! Do you want more information or arrange a visit? Don't hesitate! This apartment has everything you were looking +34 951 123 083 | +44 (0)330 179 8687 | info@idiliqestates.com Local 28, Edificio D, Centro de Negocios Puerta de Banús, N-340, Km 175, 29660 Nueva Andlaucia