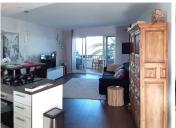

## R4932178

Marbesa

REF# R4932178 325.000 €

| BEDS | BATHS | BUILT |
|------|-------|-------|
| 1    | 1     | 89 m² |

Stunning, South West, renovated One-Bedroom middle-floor apartment 500 meters from the Beach. Perfectly nestled in the prestigious Marbesa area of Marbella. Designed with elegance and comfort in mind, this property offers a spacious and inviting living space, ideal for anyone seeking a serene Mediterranean lifestyle. Move-in ready and meticulously finished, this apartment combines functionality and luxury. Fully renovated in 2014, including all new plumbing/pipes, high-quality wooden floors, entire kitchen, bathroom, and a new front entrance security door. The private terrace is equipped with glass curtains and awnings. Here, you can enjoy a morning coffee and dinner with a beautiful sunset every day. The bedroom is very spacious and has ample natural light. The bathroom is modern and stylish and finished with top-quality materials. The kitchen is open-plan, fully equipped with a gas stove top, and seamlessly integrated into the living area for effortless entertaining. Double-glazed windows and a covered terrace ensure year-round comfort and insulation. Lush, well-maintained gardens surround the community pool. It is perfect for unwinding and soaking in the sun. Communal garden: A peaceful green oasis to enjoy. The included gated private parking spaces offer security and convenience for your vehicle. Situated in a gated community with security cameras, providing peace of mind and privacy. 400m away, you have a 24-hour supermarket. It is close to golf courses and the Cabopino marina, perfect for daily living or a holiday escape. Indoor Built Area: