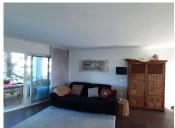

## R4932178

Marbesa

REF# R4932178 325.000 €

| BEDS | BATHS | BUILT |
|------|-------|-------|
| 1    | 1     | 89 m² |

Stunning, South West, renovated One-Bedroom middle-floor apartment 500 meters from the Beach. Perfectly nestled in the prestigious Marbesa area of Marbella. Designed with elegance and comfort in mind, this property offers a spacious and inviting living space, ideal for anyone seeking a serene Mediterranean lifestyle. Move-in ready and meticulously finished, this apartment combines functionality and luxury. Fully renovated in 2014, including all new plumbing/pipes, high-quality wooden floors, entire kitchen, bathroom, and a new front entrance security door. The private terrace is equipped with glass curtains and awnings. Here, you can enjoy a morning coffee and dinner with a beautiful sunset every day. The bedroom is very spacious and has ample natural light. The bathroom is modern and stylish and finished with top-quality materials. The kitchen is open-plan, fully equipped with a gas stove top, and seamlessly integrated into the living area for effortless entertaining. Double-glazed windows and a covered terrace ensure year-round comfort and insulation. Lush, well-maintained gardens surround the community pool. It is perfect for unwinding and soaking in the sun. Communal garden: A peaceful green oasis to enjoy. The included gated private parking spaces offer security and convenience for your vehicle. Situated in a gated community with security cameras, providing peace of mind and privacy. 400m away, you have a 24-hour supermarket. It is close to golf courses and the Cabopino marina, perfect for daily living or a holiday escape. Indoor Built Area: