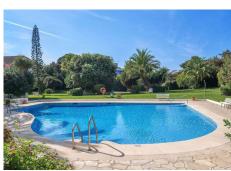

## R4932178

Marbesa

REF# R4932178 325.000 €

| BEDS | BATHS | BUILT |
|------|-------|-------|
| 1    | 1     | 89 m² |

Stunning, South West, renovated One-Bedroom middle-floor apartment 500 meters from the Beach. Perfectly nestled in the prestigious Marbesa area of Marbella. Designed with elegance and comfort in mind, this property offers a spacious and inviting living space, ideal for anyone seeking a serene Mediterranean lifestyle. Move-in ready and meticulously finished, this apartment combines functionality and luxury. Fully renovated in 2014, including all new plumbing/pipes, high-quality wooden floors, entire kitchen, bathroom, and a new front entrance security door. The private terrace is equipped with glass curtains and awnings. Here, you can enjoy a morning coffee and dinner with a beautiful sunset every day. The bedroom is very spacious and has ample natural light. The bathroom is modern and stylish and finished with top-quality materials. The kitchen is open-plan, fully equipped with a gas stove top, and seamlessly integrated into the living area for effortless entertaining. Double-glazed windows and a covered terrace ensure year-round comfort and insulation. Lush, well-maintained gardens surround the community pool. It is perfect for unwinding and soaking in the sun. Communal garden: A peaceful green oasis to enjoy. The included gated private parking spaces offer security and convenience for your vehicle. Situated in a gated community with security cameras, providing peace of mind and privacy. 400m away, you have a 24-hour supermarket. It is close to golf courses and the Cabopino marina, perfect for daily living or a holiday escape. Indoor Built Area: