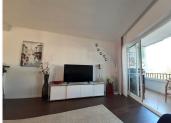

## R4932178

Marbesa

REF# R4932178 325.000 €

| BEDS | BATHS | BUILT |
|------|-------|-------|
| 1    | 1     | 89 m² |

Stunning, South West, renovated One-Bedroom middle-floor apartment 500 meters from the Beach. Perfectly nestled in the prestigious Marbesa area of Marbella. Designed with elegance and comfort in mind, this property offers a spacious and inviting living space, ideal for anyone seeking a serene Mediterranean lifestyle. Move-in ready and meticulously finished, this apartment combines functionality and luxury. Fully renovated in 2014, including all new plumbing/pipes, high-quality wooden floors, entire kitchen, bathroom, and a new front entrance security door. The private terrace is equipped with glass curtains and awnings. Here, you can enjoy a morning coffee and dinner with a beautiful sunset every day. The bedroom is very spacious and has ample natural light. The bathroom is modern and stylish and finished with top-quality materials. The kitchen is open-plan, fully equipped with a gas stove top, and seamlessly integrated into the living area for effortless entertaining. Double-glazed windows and a covered terrace ensure year-round comfort and insulation. Lush, well-maintained gardens surround the community pool. It is perfect for unwinding and soaking in the sun. Communal garden: A peaceful green oasis to enjoy. The included gated private parking spaces offer security and convenience for your vehicle. Situated in a gated community with security cameras, providing peace of mind and privacy. 400m away, you have a 24-hour supermarket. It is close to golf courses and the Cabopino marina, perfect for daily living or a holiday escape. Indoor Built Area: