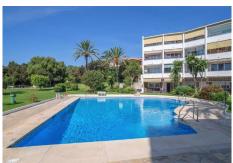

## R4932178

Marbesa

REF# R4932178 325.000 €

| BEDS | BATHS | BUILT |
|------|-------|-------|
| 1    | 1     | 89 m² |

Stunning, South West, renovated One-Bedroom middle-floor apartment 500 meters from the Beach. Perfectly nestled in the prestigious Marbesa area of Marbella. Designed with elegance and comfort in mind, this property offers a spacious and inviting living space, ideal for anyone seeking a serene Mediterranean lifestyle. Move-in ready and meticulously finished, this apartment combines functionality and luxury. Fully renovated in 2014, including all new plumbing/pipes, high-quality wooden floors, entire kitchen, bathroom, and a new front entrance security door. The private terrace is equipped with glass curtains and awnings. Here, you can enjoy a morning coffee and dinner with a beautiful sunset every day. The bedroom is very spacious and has ample natural light. The bathroom is modern and stylish and finished with top-quality materials. The kitchen is open-plan, fully equipped with a gas stove top, and seamlessly integrated into the living area for effortless entertaining. Double-glazed windows and a covered terrace ensure year-round comfort and insulation. Lush, well-maintained gardens surround the community pool. It is perfect for unwinding and soaking in the sun. Communal garden: A peaceful green oasis to enjoy. The included gated private parking spaces offer security and convenience for your vehicle. Situated in a gated community with security cameras, providing peace of mind and privacy. 400m away, you have a 24-hour supermarket. It is close to golf courses and the Cabopino marina, perfect for daily living or a holiday escape. Indoor Built Area: