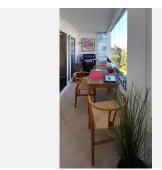

## R4932178

Marbesa

REF# R4932178 325.000 €

| BEDS | BATHS | BUILT |
|------|-------|-------|
| 1    | 1     | 89 m² |

Stunning, South West, renovated One-Bedroom middle-floor apartment 500 meters from the Beach. Perfectly nestled in the prestigious Marbesa area of Marbella. Designed with elegance and comfort in mind, this property offers a spacious and inviting living space, ideal for anyone seeking a serene Mediterranean lifestyle. Move-in ready and meticulously finished, this apartment combines functionality and luxury. Fully renovated in 2014, including all new plumbing/pipes, high-quality wooden floors, entire kitchen, bathroom, and a new front entrance security door. The private terrace is equipped with glass curtains and awnings. Here, you can enjoy a morning coffee and dinner with a beautiful sunset every day. The bedroom is very spacious and has ample natural light. The bathroom is modern and stylish and finished with top-quality materials. The kitchen is open-plan, fully equipped with a gas stove top, and seamlessly integrated into the living area for effortless entertaining. Double-glazed windows and a covered terrace ensure year-round comfort and insulation. Lush, well-maintained gardens surround the community pool. It is perfect for unwinding and soaking in the sun. Communal garden: A peaceful green oasis to enjoy. The included gated private parking spaces offer security and convenience for your vehicle. Situated in a gated community with security cameras, providing peace of mind and privacy. 400m away, you have a 24-hour supermarket. It is close to golf courses and the Cabopino marina, perfect for daily living or a holiday escape. Indoor Built Area: