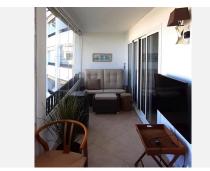

## R4932178

Marbesa

REF# R4932178 325.000 €

| BEDS | BATHS | BUILT |
|------|-------|-------|
| 1    | 1     | 89 m² |

Stunning, South West, renovated One-Bedroom middle-floor apartment 500 meters from the Beach. Perfectly nestled in the prestigious Marbesa area of Marbella. Designed with elegance and comfort in mind, this property offers a spacious and inviting living space, ideal for anyone seeking a serene Mediterranean lifestyle. Move-in ready and meticulously finished, this apartment combines functionality and luxury. Fully renovated in 2014, including all new plumbing/pipes, high-quality wooden floors, entire kitchen, bathroom, and a new front entrance security door. The private terrace is equipped with glass curtains and awnings. Here, you can enjoy a morning coffee and dinner with a beautiful sunset every day. The bedroom is very spacious and has ample natural light. The bathroom is modern and stylish and finished with top-quality materials. The kitchen is open-plan, fully equipped with a gas stove top, and seamlessly integrated into the living area for effortless entertaining. Double-glazed windows and a covered terrace ensure year-round comfort and insulation. Lush, well-maintained gardens surround the community pool. It is perfect for unwinding and soaking in the sun. Communal garden: A peaceful green oasis to enjoy. The included gated private parking spaces offer security and convenience for your vehicle. Situated in a gated community with security cameras, providing peace of mind and privacy. 400m away, you have a 24-hour supermarket. It is close to golf courses and the Cabopino marina, perfect for daily living or a holiday escape. Indoor Built Area: