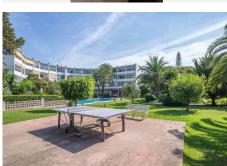

## R4932178

Marbesa

REF# R4932178 325.000 €

| BEDS | BATHS | BUILT |
|------|-------|-------|
| 1    | 1     | 89 m² |

Stunning, South West, renovated One-Bedroom middle-floor apartment 500 meters from the Beach. Perfectly nestled in the prestigious Marbesa area of Marbella. Designed with elegance and comfort in mind, this property offers a spacious and inviting living space, ideal for anyone seeking a serene Mediterranean lifestyle. Move-in ready and meticulously finished, this apartment combines functionality and luxury. Fully renovated in 2014, including all new plumbing/pipes, high-quality wooden floors, entire kitchen, bathroom, and a new front entrance security door. The private terrace is equipped with glass curtains and awnings. Here, you can enjoy a morning coffee and dinner with a beautiful sunset every day. The bedroom is very spacious and has ample natural light. The bathroom is modern and stylish and finished with top-quality materials. The kitchen is open-plan, fully equipped with a gas stove top, and seamlessly integrated into the living area for effortless entertaining. Double-glazed windows and a covered terrace ensure year-round comfort and insulation. Lush, well-maintained gardens surround the community pool. It is perfect for unwinding and soaking in the sun. Communal garden: A peaceful green oasis to enjoy. The included gated private parking spaces offer security and convenience for your vehicle. Situated in a gated community with security cameras, providing peace of mind and privacy. 400m away, you have a 24-hour supermarket. It is close to golf courses and the Cabopino marina, perfect for daily living or a holiday escape. Indoor Built Area: