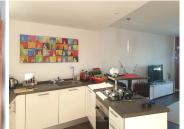

## R4932178

Marbesa

REF# R4932178 325.000 €

| BEDS | BATHS | BUILT |
|------|-------|-------|
| 1    | 1     | 89 m² |

Stunning, South West, renovated One-Bedroom middle-floor apartment 500 meters from the Beach. Perfectly nestled in the prestigious Marbesa area of Marbella. Designed with elegance and comfort in mind, this property offers a spacious and inviting living space, ideal for anyone seeking a serene Mediterranean lifestyle. Move-in ready and meticulously finished, this apartment combines functionality and luxury. Fully renovated in 2014, including all new plumbing/pipes, high-quality wooden floors, entire kitchen, bathroom, and a new front entrance security door. The private terrace is equipped with glass curtains and awnings. Here, you can enjoy a morning coffee and dinner with a beautiful sunset every day. The bedroom is very spacious and has ample natural light. The bathroom is modern and stylish and finished with top-quality materials. The kitchen is open-plan, fully equipped with a gas stove top, and seamlessly integrated into the living area for effortless entertaining. Double-glazed windows and a covered terrace ensure year-round comfort and insulation. Lush, well-maintained gardens surround the community pool. It is perfect for unwinding and soaking in the sun. Communal garden: A peaceful green oasis to enjoy. The included gated private parking spaces offer security and convenience for your vehicle. Situated in a gated community with security cameras, providing peace of mind and privacy. 400m away, you have a 24-hour supermarket. It is close to golf courses and the Cabopino marina, perfect for daily living or a holiday escape. Indoor Built Area: