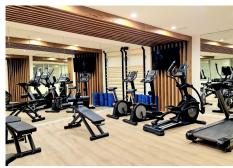

R4932070

REF# R4932070 845.000 €

| BEDS | BATHS | BUILT | TERRACE |
|------|-------|-------|---------|
| 2    | 2     | 87 m² | 187 m²  |

ONE RESIDENCE, MIJAS Stunning Penthouse for Sale in the Exclusive ONE RESIDENCE, Mijas next to Calanova Golf Price: €845,000 Discover the ultimate Mediterranean lifestyle with jaw-dropping views that truly elevate your living experience. This exquisite penthouse offers 87 m² of sophisticated Scandinavian design infused with a Mediterranean bohemian touch. The American-style kitchen is perfect for those who love to cook while soaking in the spectacular sea views. The living room is comfortable and inviting, providing a cozy space to relax and enjoy the wonderful views. The property features two bedrooms and two well-appointed bathrooms, both with stunning sea views and direct access to a sunny south-facing terrace that boasts a lovely private jacuzzi. One of the standout features is the expansive outdoor terrace area, spanning 187 m² over two levels. Whether you want to grill, bask in the sun, or unwind in the shade, you have all the freedom to create your own perfect outdoor oasis. Residents of ONE RESIDENCE enjoy access to a fantastic spa area, complete with a heated pool, sauna, and steam room, as well as two saltwater pools—one of which is open year-round. There's also a golf simulator area for golf enthusiasts to refine their swing! Additional amenities include a fitness center, private cinema, and a wine cellar that can be accessed via an app. The property includes two private parking spaces in the basement, with direct elevator access to the penthouse via a secure key system. Situated just a 5-minute drive from the lively