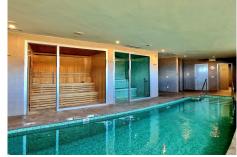

R4932070

REF# R4932070 845.000 €

| BEDS | BATHS | BUILT | TERRACE |
|------|-------|-------|---------|
| 2    | 2     | 87 m² | 187 m²  |

ONE RESIDENCE, MIJAS Stunning Penthouse for Sale in the Exclusive ONE RESIDENCE, Mijas next to Calanova Golf Price: €845,000 Discover the ultimate Mediterranean lifestyle with jaw-dropping views that truly elevate your living experience. This exquisite penthouse offers 87 m² of sophisticated Scandinavian design infused with a Mediterranean bohemian touch. The American-style kitchen is perfect for those who love to cook while soaking in the spectacular sea views. The living room is comfortable and inviting, providing a cozy space to relax and enjoy the wonderful views. The property features two bedrooms and two well-appointed bathrooms, both with stunning sea views and direct access to a sunny south-facing terrace that boasts a lovely private jacuzzi. One of the standout features is the expansive outdoor terrace area, spanning 187 m² over two levels. Whether you want to grill, bask in the sun, or unwind in the shade, you have all the freedom to create your own perfect outdoor oasis. Residents of ONE RESIDENCE enjoy access to a fantastic spa area, complete with a heated pool, sauna, and steam room, as well as two saltwater pools—one of which is open year-round. There's also a golf simulator area for golf enthusiasts to refine their swing! Additional amenities include a fitness center, private cinema, and a wine cellar that can be accessed via an app. The property includes two private parking spaces in the basement, with direct elevator access to the penthouse via a secure key system. Situated just a 5-minute drive from the lively