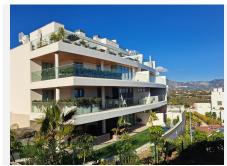

R4932070

REF# R4932070 845.000 €

| BEDS | BATHS | BUILT | TERRACE |
|------|-------|-------|---------|
| 2    | 2     | 87 m² | 187 m²  |

ONE RESIDENCE, MIJAS Stunning Penthouse for Sale in the Exclusive ONE RESIDENCE, Mijas next to Calanova Golf Price: €845,000 Discover the ultimate Mediterranean lifestyle with jaw-dropping views that truly elevate your living experience. This exquisite penthouse offers 87 m² of sophisticated Scandinavian design infused with a Mediterranean bohemian touch. The American-style kitchen is perfect for those who love to cook while soaking in the spectacular sea views. The living room is comfortable and inviting, providing a cozy space to relax and enjoy the wonderful views. The property features two bedrooms and two well-appointed bathrooms, both with stunning sea views and direct access to a sunny south-facing terrace that boasts a lovely private jacuzzi. One of the standout features is the expansive outdoor terrace area, spanning 187 m² over two levels. Whether you want to grill, bask in the sun, or unwind in the shade, you have all the freedom to create your own perfect outdoor oasis. Residents of ONE RESIDENCE enjoy access to a fantastic spa area, complete with a heated pool, sauna, and steam room, as well as two saltwater pools—one of which is open year-round. There's also a golf simulator area for golf enthusiasts to refine their swing! Additional amenities include a fitness center, private cinema, and a wine cellar that can be accessed via an app. The property includes two private parking spaces in the basement, with direct elevator access to the penthouse via a secure key system. Situated just a 5-minute drive from the lively