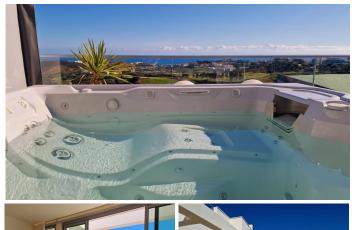

R4932070

REF# R4932070 845.000 €

| BEDS | BATHS | BUILT | TERRACE |
|------|-------|-------|---------|
| 2    | 2     | 87 m² | 187 m²  |

ONE RESIDENCE, MIJAS Stunning Penthouse for Sale in the Exclusive ONE RESIDENCE, Mijas next to Calanova Golf Price: €845,000 Discover the ultimate Mediterranean lifestyle with jaw-dropping views that truly elevate your living experience. This exquisite penthouse offers 87 m² of sophisticated Scandinavian design infused with a Mediterranean bohemian touch. The American-style kitchen is perfect for those who love to cook while soaking in the spectacular sea views. The living room is comfortable and inviting, providing a cozy space to relax and enjoy the wonderful views. The property features two bedrooms and two well-appointed bathrooms, both with stunning sea views and direct access to a sunny south-facing terrace that boasts a lovely private jacuzzi. One of the standout features is the expansive outdoor terrace area, spanning 187 m² over two levels. Whether you want to grill, bask in the sun, or unwind in the shade, you have all the freedom to create your own perfect outdoor oasis. Residents of ONE RESIDENCE enjoy access to a fantastic spa area, complete with a heated pool, sauna, and steam room, as well as two saltwater pools—one of which is open year-round. There's also a golf simulator area for golf enthusiasts to refine their swing! Additional amenities include a fitness center, private cinema, and a wine cellar that can be accessed via an app. The property includes two private parking spaces in the basement, with direct elevator access to the penthouse via a secure key system. Situated just a 5-minute drive from the lively