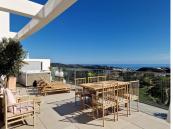

R4932070

REF# R4932070 845.000 €

| BEDS | BATHS | BUILT | TERRACE |
|------|-------|-------|---------|
| 2    | 2     | 87 m² | 187 m²  |

ONE RESIDENCE, MIJAS Stunning Penthouse for Sale in the Exclusive ONE RESIDENCE, Mijas next to Calanova Golf Price: €845,000 Discover the ultimate Mediterranean lifestyle with jaw-dropping views that truly elevate your living experience. This exquisite penthouse offers 87 m² of sophisticated Scandinavian design infused with a Mediterranean bohemian touch. The American-style kitchen is perfect for those who love to cook while soaking in the spectacular sea views. The living room is comfortable and inviting, providing a cozy space to relax and enjoy the wonderful views. The property features two bedrooms and two well-appointed bathrooms, both with stunning sea views and direct access to a sunny south-facing terrace that boasts a lovely private jacuzzi. One of the standout features is the expansive outdoor terrace area, spanning 187 m² over two levels. Whether you want to grill, bask in the sun, or unwind in the shade, you have all the freedom to create your own perfect outdoor oasis. Residents of ONE RESIDENCE enjoy access to a fantastic spa area, complete with a heated pool, sauna, and steam room, as well as two saltwater pools—one of which is open year-round. There's also a golf simulator area for golf enthusiasts to refine their swing! Additional amenities include a fitness center, private cinema, and a wine cellar that can be accessed via an app. The property includes two private parking spaces in the basement, with direct elevator access to the penthouse via a secure key system. Situated just a 5-minute drive from the lively