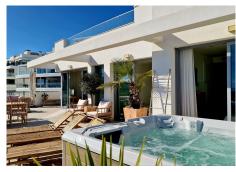

R4932070

REF# R4932070 845.000 €

| BEDS | BATHS | BUILT | TERRACE |
|------|-------|-------|---------|
| 2    | 2     | 87 m² | 187 m²  |

ONE RESIDENCE, MIJAS Stunning Penthouse for Sale in the Exclusive ONE RESIDENCE, Mijas next to Calanova Golf Price: €845,000 Discover the ultimate Mediterranean lifestyle with jaw-dropping views that truly elevate your living experience. This exquisite penthouse offers 87 m² of sophisticated Scandinavian design infused with a Mediterranean bohemian touch. The American-style kitchen is perfect for those who love to cook while soaking in the spectacular sea views. The living room is comfortable and inviting, providing a cozy space to relax and enjoy the wonderful views. The property features two bedrooms and two well-appointed bathrooms, both with stunning sea views and direct access to a sunny south-facing terrace that boasts a lovely private jacuzzi. One of the standout features is the expansive outdoor terrace area, spanning 187 m² over two levels. Whether you want to grill, bask in the sun, or unwind in the shade, you have all the freedom to create your own perfect outdoor oasis. Residents of ONE RESIDENCE enjoy access to a fantastic spa area, complete with a heated pool, sauna, and steam room, as well as two saltwater pools—one of which is open year-round. There's also a golf simulator area for golf enthusiasts to refine their swing! Additional amenities include a fitness center, private cinema, and a wine cellar that can be accessed via an app. The property includes two private parking spaces in the basement, with direct elevator access to the penthouse via a secure key system. Situated just a 5-minute drive from the lively