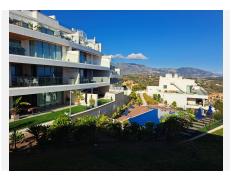

R4932070

REF# R4932070 845.000 €

| BEDS | BATHS | BUILT | TERRACE |
|------|-------|-------|---------|
| 2    | 2     | 87 m² | 187 m²  |

ONE RESIDENCE, MIJAS Stunning Penthouse for Sale in the Exclusive ONE RESIDENCE, Mijas next to Calanova Golf Price: €845,000 Discover the ultimate Mediterranean lifestyle with jaw-dropping views that truly elevate your living experience. This exquisite penthouse offers 87 m² of sophisticated Scandinavian design infused with a Mediterranean bohemian touch. The American-style kitchen is perfect for those who love to cook while soaking in the spectacular sea views. The living room is comfortable and inviting, providing a cozy space to relax and enjoy the wonderful views. The property features two bedrooms and two well-appointed bathrooms, both with stunning sea views and direct access to a sunny south-facing terrace that boasts a lovely private jacuzzi. One of the standout features is the expansive outdoor terrace area, spanning 187 m² over two levels. Whether you want to grill, bask in the sun, or unwind in the shade, you have all the freedom to create your own perfect outdoor oasis. Residents of ONE RESIDENCE enjoy access to a fantastic spa area, complete with a heated pool, sauna, and steam room, as well as two saltwater pools—one of which is open year-round. There's also a golf simulator area for golf enthusiasts to refine their swing! Additional amenities include a fitness center, private cinema, and a wine cellar that can be accessed via an app. The property includes two private parking spaces in the basement, with direct elevator access to the penthouse via a secure key system. Situated just a 5-minute drive from the lively