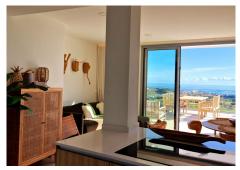

R4932070

REF# R4932070 845.000 €

| BEDS | BATHS | BUILT | TERRACE |
|------|-------|-------|---------|
| 2    | 2     | 87 m² | 187 m²  |

ONE RESIDENCE, MIJAS Stunning Penthouse for Sale in the Exclusive ONE RESIDENCE, Mijas next to Calanova Golf Price: €845,000 Discover the ultimate Mediterranean lifestyle with jaw-dropping views that truly elevate your living experience. This exquisite penthouse offers 87 m² of sophisticated Scandinavian design infused with a Mediterranean bohemian touch. The American-style kitchen is perfect for those who love to cook while soaking in the spectacular sea views. The living room is comfortable and inviting, providing a cozy space to relax and enjoy the wonderful views. The property features two bedrooms and two well-appointed bathrooms, both with stunning sea views and direct access to a sunny south-facing terrace that boasts a lovely private jacuzzi. One of the standout features is the expansive outdoor terrace area, spanning 187 m² over two levels. Whether you want to grill, bask in the sun, or unwind in the shade, you have all the freedom to create your own perfect outdoor oasis. Residents of ONE RESIDENCE enjoy access to a fantastic spa area, complete with a heated pool, sauna, and steam room, as well as two saltwater pools—one of which is open year-round. There's also a golf simulator area for golf enthusiasts to refine their swing! Additional amenities include a fitness center, private cinema, and a wine cellar that can be accessed via an app. The property includes two private parking spaces in the basement, with direct elevator access to the penthouse via a secure key system. Situated just a 5-minute drive from the lively