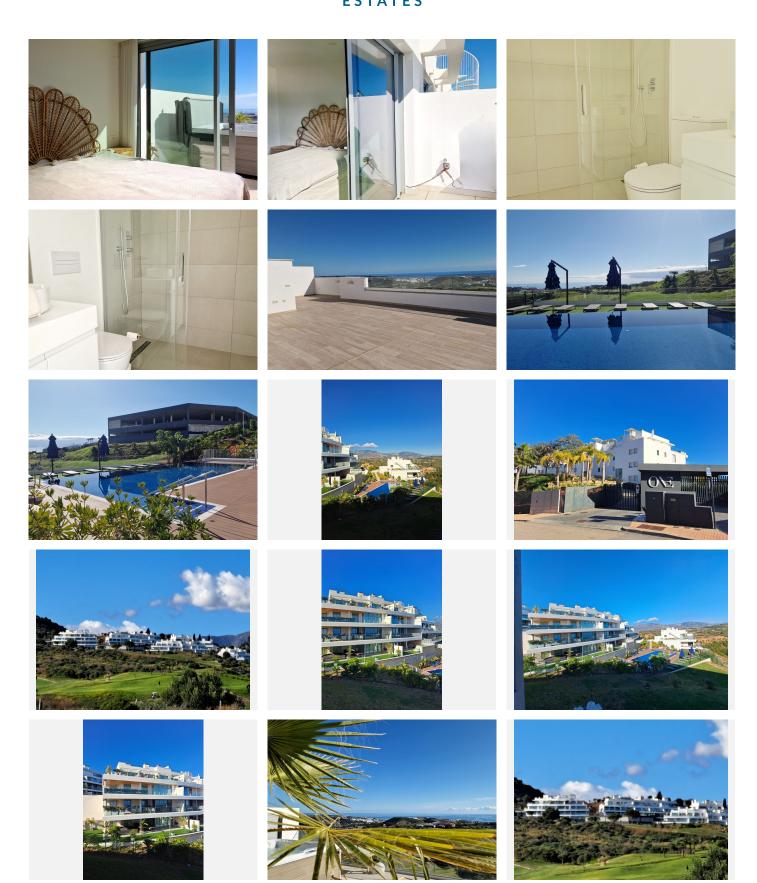

R4932070

REF# R4932070 845.000 €

| BEDS | BATHS | BUILT | TERRACE |
|------|-------|-------|---------|
| 2    | 2     | 87 m² | 187 m²  |

ONE RESIDENCE, MIJAS Stunning Penthouse for Sale in the Exclusive ONE RESIDENCE, Mijas next to Calanova Golf Price: €845,000 Discover the ultimate Mediterranean lifestyle with jaw-dropping views that truly elevate your living experience. This exquisite penthouse offers 87 m² of sophisticated Scandinavian design infused with a Mediterranean bohemian touch. The American-style kitchen is perfect for those who love to cook while soaking in the spectacular sea views. The living room is comfortable and inviting, providing a cozy space to relax and enjoy the wonderful views. The property features two bedrooms and two well-appointed bathrooms, both with stunning sea views and direct access to a sunny south-facing terrace that boasts a lovely private jacuzzi. One of the standout features is the expansive outdoor terrace area, spanning 187 m² over two levels. Whether you want to grill, bask in the sun, or unwind in the shade, you have all the freedom to create your own perfect outdoor oasis. Residents of ONE RESIDENCE enjoy access to a fantastic spa area, complete with a heated pool, sauna, and steam room, as well as two saltwater pools—one of which is open year-round. There's also a golf simulator area for golf enthusiasts to refine their swing! Additional amenities include a fitness center, private cinema, and a wine cellar that can be accessed via an app. The property includes two private parking spaces in the basement, with direct elevator access to the penthouse via a secure key system. Situated just a 5-minute drive from the lively