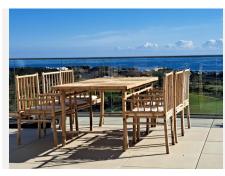

R4932070

REF# R4932070 845.000 €

| BEDS | BATHS | BUILT | TERRACE |
|------|-------|-------|---------|
| 2    | 2     | 87 m² | 187 m²  |

ONE RESIDENCE, MIJAS Stunning Penthouse for Sale in the Exclusive ONE RESIDENCE, Mijas next to Calanova Golf Price: €845,000 Discover the ultimate Mediterranean lifestyle with jaw-dropping views that truly elevate your living experience. This exquisite penthouse offers 87 m² of sophisticated Scandinavian design infused with a Mediterranean bohemian touch. The American-style kitchen is perfect for those who love to cook while soaking in the spectacular sea views. The living room is comfortable and inviting, providing a cozy space to relax and enjoy the wonderful views. The property features two bedrooms and two well-appointed bathrooms, both with stunning sea views and direct access to a sunny south-facing terrace that boasts a lovely private jacuzzi. One of the standout features is the expansive outdoor terrace area, spanning 187 m² over two levels. Whether you want to grill, bask in the sun, or unwind in the shade, you have all the freedom to create your own perfect outdoor oasis. Residents of ONE RESIDENCE enjoy access to a fantastic spa area, complete with a heated pool, sauna, and steam room, as well as two saltwater pools—one of which is open year-round. There's also a golf simulator area for golf enthusiasts to refine their swing! Additional amenities include a fitness center, private cinema, and a wine cellar that can be accessed via an app. The property includes two private parking spaces in the basement, with direct elevator access to the penthouse via a secure key system. Situated just a 5-minute drive from the lively