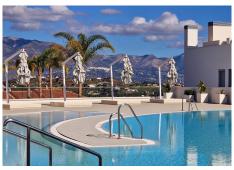

R4932070

REF# R4932070 845.000 €

| BEDS | BATHS | BUILT | TERRACE |
|------|-------|-------|---------|
| 2    | 2     | 87 m² | 187 m²  |

ONE RESIDENCE, MIJAS Stunning Penthouse for Sale in the Exclusive ONE RESIDENCE, Mijas next to Calanova Golf Price: €845,000 Discover the ultimate Mediterranean lifestyle with jaw-dropping views that truly elevate your living experience. This exquisite penthouse offers 87 m² of sophisticated Scandinavian design infused with a Mediterranean bohemian touch. The American-style kitchen is perfect for those who love to cook while soaking in the spectacular sea views. The living room is comfortable and inviting, providing a cozy space to relax and enjoy the wonderful views. The property features two bedrooms and two well-appointed bathrooms, both with stunning sea views and direct access to a sunny south-facing terrace that boasts a lovely private jacuzzi. One of the standout features is the expansive outdoor terrace area, spanning 187 m² over two levels. Whether you want to grill, bask in the sun, or unwind in the shade, you have all the freedom to create your own perfect outdoor oasis. Residents of ONE RESIDENCE enjoy access to a fantastic spa area, complete with a heated pool, sauna, and steam room, as well as two saltwater pools—one of which is open year-round. There's also a golf simulator area for golf enthusiasts to refine their swing! Additional amenities include a fitness center, private cinema, and a wine cellar that can be accessed via an app. The property includes two private parking spaces in the basement, with direct elevator access to the penthouse via a secure key system. Situated just a 5-minute drive from the lively