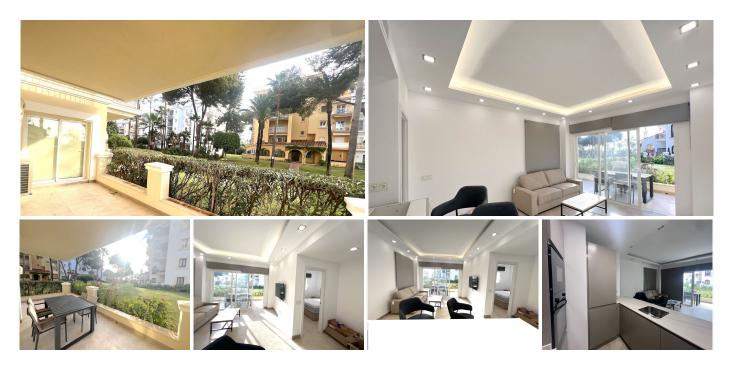

## R4932052 ♥ Puerto Banús REF# R4932052 750.000 €

| BEDS | BATHS | BUILT  | TERRACE |
|------|-------|--------|---------|
| 2    | 2     | 110 m² | 20 m²   |

Step into luxury with this beautifully renovated 2-bedroom flat, perfectly positioned on the first line of the stunning beach in Puerta Banus. With its modern design and top-notch finishes, this property offers an inviting atmosphere, ideal for relaxation and entertaining. Imagine waking up to breathtaking sea views and enjoying your morning coffee just steps away from the sandy shore. The spacious living area flows seamlessly into a stylish kitchen, making it perfect for hosting friends or enjoying quiet evenings at home. With high rental potential, this flat is not just a home; it's a smart investment. Puerta Banus is renowned for its vibrant lifestyle, high-end shopping, and world-class dining, attracting visitors year-round. Don't miss this opportunity to own a piece of paradise in one of the most sought-after locations on the Costa del Sol!