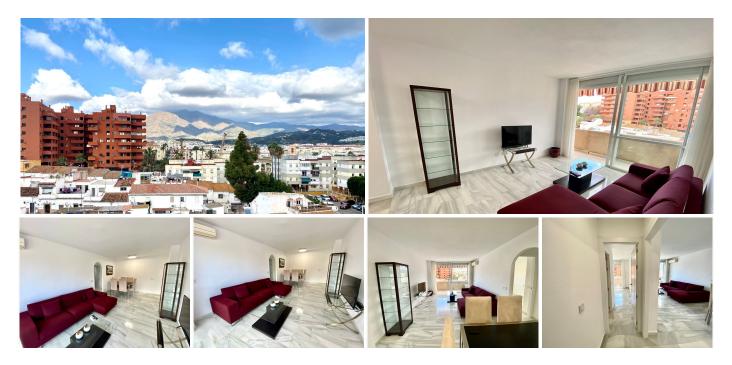

## R4931038 ♥ Estepona REF# R4931038 450.000 €

| BEDS | BATHS | BUILT  |
|------|-------|--------|
| 3    | 2     | 104 m² |

Beachside 3-Bedroom Apartment with Stunning Mountain Views - Puerto de Estepona Experience living in this 6th-floor apartment, perfectly situated in the highly sought-after Puerto de Estepona area. Offering breathtaking views of the surrounding mountains and an unbeatable location close to the beach, this home is ideal for those seeking comfort, convenience, and the best of coastal living. Property Features: Three Spacious Bedrooms: Each room features fitted wardrobes for ample storage and a cozy atmosphere. Two Fully Equipped Bathrooms: Thoughtfully designed for maximum comfort. Independent Kitchen: Fully equipped with modern appliances and a convenient laundry room for added practicality. Bright Living Room: The large living area flows onto a private terrace with stunning mountain views, perfect for relaxing or entertaining guests. Prime Location: Located beachside in Puerto de Estepona, you'll enjoy easy access to the vibrant marina, local shops, restaurants, and all essential services. This apartment offers the perfect mix of tranquility and accessibility, making it ideal for families, professionals, or as an investment opportunity. Don't miss your chance to own this exclusive beachside retreat in Puerto de Estepona. Contact us today to arrange a viewing! Middle Floor Apartment, Estepona, Costa del Sol. 3 Bedrooms, 2 Bathrooms, Built 104 m<sup>2</sup>. Setting : Town, Commercial Area, Beachside, Close To Port, Close To Shops, Close To Sea, Close To Town, Close To Schools, Close To Marina, Urbanisation. Orientation : West. Condition : Good. Climate +34 951 123 083 | +44 (0)330 179 8687 | info@idiliqestates.com Local 28, Edificio D, Centro de Negocios Puerta de Banús, N-340, Km 175, 29660 Nueva Andlaucia

## IDILIQ estates

Control : Air Conditioning, Hot A/C, Cold A/C. Views : Mountain, Urban, Street. Features : Lift, Fitted Wardrobes, Ensuite Bathroom. Furniture : Part Furnished. Kitchen : Fully Fitted. Security : Entry Phone. Parking : Street. Utilities : Electricity, Drinkable Water. Category : Beachfront, Holiday Homes, Investment, Resale.