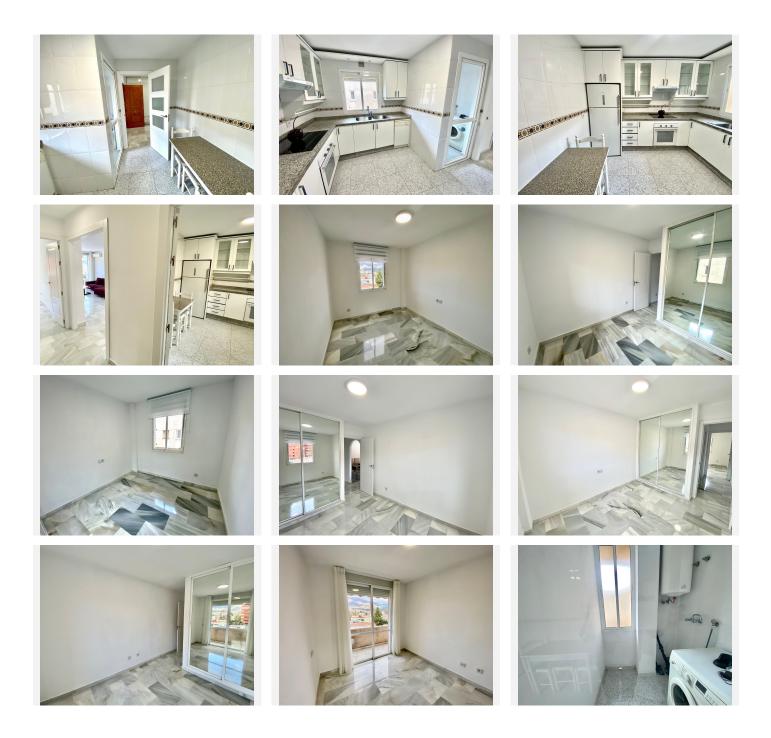

## R4931038 ♥ Estepona REF# R4931038 450.000 €

| BEDS | BATHS | BUILT  |
|------|-------|--------|
| 3    | 2     | 104 m² |

Beachside 3-Bedroom Apartment with Stunning Mountain Views - Puerto de Estepona Experience living in this 6th-floor apartment, perfectly situated in the highly sought-after Puerto de Estepona area. Offering breathtaking views of the surrounding mountains and an unbeatable location close to the beach, this home is ideal for those seeking comfort, convenience, and the best of coastal living. Property Features: Three Spacious Bedrooms: Each room features fitted wardrobes for ample storage and a cozy atmosphere. Two Fully Equipped Bathrooms: Thoughtfully designed for maximum comfort. Independent Kitchen: Fully equipped with modern appliances and a convenient laundry room for added practicality. Bright Living Room: The large living area flows onto a private terrace with stunning mountain views, perfect for relaxing or entertaining guests. Prime Location: Located beachside in Puerto de Estepona, you'll enjoy easy access to the vibrant marina, local shops, restaurants, and all essential services. This apartment offers the perfect mix of tranquility and accessibility, making it ideal for families, professionals, or as an investment opportunity. Don't miss your chance to own this exclusive beachside retreat in Puerto de Estepona. Contact us today to arrange a viewing! Middle Floor Apartment, Estepona, Costa del Sol. 3 Bedrooms, 2 Bathrooms, Built 104 m<sup>2</sup>. Setting : Town, Commercial Area, Beachside, Close To Port, Close To Shops, Close To Sea, Close To Town, Close To Schools, Close To Marina, Urbanisation. Orientation : West. Condition : Good. Climate +34 951 123 083 | +44 (0)330 179 8687 | info@idiliqestates.com Local 28, Edificio D, Centro de Negocios Puerta de Banús, N-340, Km 175, 29660 Nueva Andlaucia

## IDILIQ estates

Control : Air Conditioning, Hot A/C, Cold A/C. Views : Mountain, Urban, Street. Features : Lift, Fitted Wardrobes, Ensuite Bathroom. Furniture : Part Furnished. Kitchen : Fully Fitted. Security : Entry Phone. Parking : Street. Utilities : Electricity, Drinkable Water. Category : Beachfront, Holiday Homes, Investment, Resale.