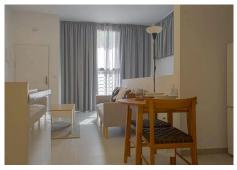

???? Features of Each Duplex

Size: 90 m<sup>2</sup> distributed over two floors.

Ground floor: Spacious living room with an integrated open-plan kitchen and independent entrance.

Lower floor: Master bedroom with the possibility to create two additional bedrooms and a second bathroom.

Bathrooms: 1 (with the option to add another).

Condition: Brand new, fully furnished and equipped.

Extras: Air conditioning, communal swimming pool, and gardens.

Parking: Option to rent a private covered parking space for only €60/month.