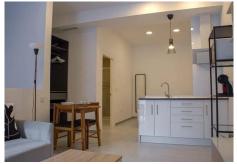

???? Features of Each Duplex

Size: 90 m<sup>2</sup> distributed over two floors.

Ground floor: Spacious living room with an integrated open-plan kitchen and independent entrance.

Lower floor: Master bedroom with the possibility to create two additional bedrooms and a second bathroom.