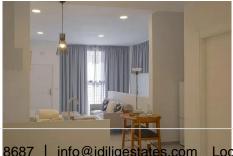

???? Features of Each Duplex

Size: 90 m<sup>2</sup> distributed over two floors.

Ground floor: Spacious living room with an integrated open-plan kitchen and independent entrance.

Lower floor: Master bedroom with the possibility to create two additional bedrooms and a second bathroom.

Bathrooms: 1 (with the option to add another).

Condition: Brand new, fully furnished and equipped.

Extras: Air conditioning, communal swimming pool, and gardens.

Parking: Option to rent a private covered parking space for only €60/month.