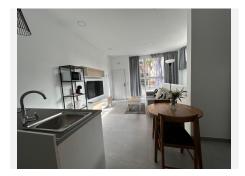

???? Features of Each Duplex

Size: 90 m<sup>2</sup> distributed over two floors.

Ground floor: Spacious living room with an integrated open-plan kitchen and independent entrance.

Lower floor: Master bedroom with the possibility to create two additional bedrooms and a second bathroom.

Bathrooms: 1 (with the option to add another).

Condition: Brand new, fully furnished and equipped.

Extras: Air conditioning, communal swimming pool, and gardens.

Parking: Option to rent a private covered parking space for only €60/month.