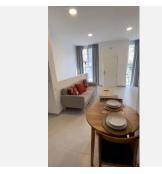

???? Features of Each Duplex

Size: 90 m<sup>2</sup> distributed over two floors.

Ground floor: Spacious living room with an integrated open-plan kitchen and independent entrance.

Lower floor: Master bedroom with the possibility to create two additional bedrooms and a second bathroom.