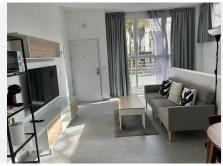

???? Features of Each Duplex

Size: 90 m<sup>2</sup> distributed over two floors.

Ground floor: Spacious living room with an integrated open-plan kitchen and independent entrance.

Lower floor: Master bedroom with the possibility to create two additional bedrooms and a second bathroom.