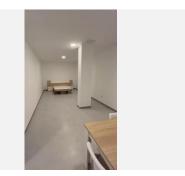

???? Features of Each Duplex

Size: 90 m<sup>2</sup> distributed over two floors.

Ground floor: Spacious living room with an integrated open-plan kitchen and independent entrance.

Lower floor: Master bedroom with the possibility to create two additional bedrooms and a second bathroom.