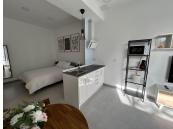

???? Features of Each Duplex

Size: 90 m<sup>2</sup> distributed over two floors.

Ground floor: Spacious living room with an integrated open-plan kitchen and independent entrance.

Lower floor: Master bedroom with the possibility to create two additional bedrooms and a second bathroom.

Bathrooms: 1 (with the option to add another).

Condition: Brand new, fully furnished and equipped.

Extras: Air conditioning, communal swimming pool, and gardens.

Parking: Option to rent a private covered parking space for only €60/month.