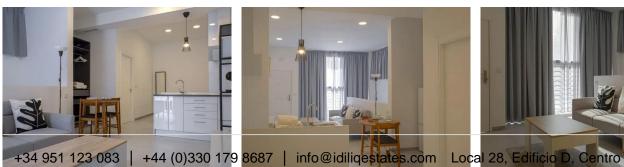

???? Features of Each Duplex

Size: 90 m<sup>2</sup> distributed over two floors.

Ground floor: Spacious living room with an integrated open-plan kitchen and independent entrance.

Lower floor: Master bedroom with the possibility to create two additional bedrooms and a second bathroom.

Bathrooms: 1 (with the option to add another).

Condition: Brand new, fully furnished and equipped.

Extras: Air conditioning, communal swimming pool, and gardens.

Parking: Option to rent a private covered parking space for only €60/month.