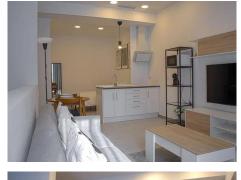

???? Features of Each Duplex

Size: 90 m<sup>2</sup> distributed over two floors.

Ground floor: Spacious living room with an integrated open-plan kitchen and independent entrance.

Lower floor: Master bedroom with the possibility to create two additional bedrooms and a second bathroom.

Bathrooms: 1 (with the option to add another).

Condition: Brand new, fully furnished and equipped.

Extras: Air conditioning, communal swimming pool, and gardens.

Parking: Option to rent a private covered parking space for only €60/month.