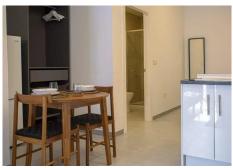

???? Features of Each Duplex

Size: 90 m<sup>2</sup> distributed over two floors.

Ground floor: Spacious living room with an integrated open-plan kitchen and independent entrance.

Lower floor: Master bedroom with the possibility to create two additional bedrooms and a second bathroom.

Bathrooms: 1 (with the option to add another).

Condition: Brand new, fully furnished and equipped.

Extras: Air conditioning, communal swimming pool, and gardens.

Parking: Option to rent a private covered parking space for only €60/month.