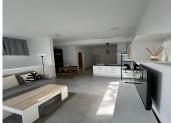

???? Features of Each Duplex

Size: 90 m<sup>2</sup> distributed over two floors.

Ground floor: Spacious living room with an integrated open-plan kitchen and independent entrance.

Lower floor: Master bedroom with the possibility to create two additional bedrooms and a second bathroom.

Bathrooms: 1 (with the option to add another).

Condition: Brand new, fully furnished and equipped.

Extras: Air conditioning, communal swimming pool, and gardens.

Parking: Option to rent a private covered parking space for only €60/month.