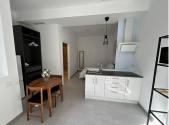

???? Features of Each Duplex

Size: 90 m<sup>2</sup> distributed over two floors.

Ground floor: Spacious living room with an integrated open-plan kitchen and independent entrance.

Lower floor: Master bedroom with the possibility to create two additional bedrooms and a second bathroom.

Bathrooms: 1 (with the option to add another).

Condition: Brand new, fully furnished and equipped.

Extras: Air conditioning, communal swimming pool, and gardens.

Parking: Option to rent a private covered parking space for only €60/month.