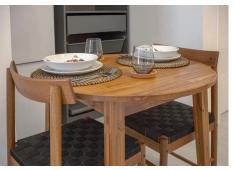

???? Features of Each Duplex

Size: 90 m<sup>2</sup> distributed over two floors.

Ground floor: Spacious living room with an integrated open-plan kitchen and independent entrance.

Lower floor: Master bedroom with the possibility to create two additional bedrooms and a second bathroom.

Bathrooms: 1 (with the option to add another).

Condition: Brand new, fully furnished and equipped.

Extras: Air conditioning, communal swimming pool, and gardens.

Parking: Option to rent a private covered parking space for only €60/month.