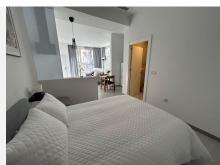

???? Features of Each Duplex

Size: 90 m<sup>2</sup> distributed over two floors.

Ground floor: Spacious living room with an integrated open-plan kitchen and independent entrance.

Lower floor: Master bedroom with the possibility to create two additional bedrooms and a second bathroom.