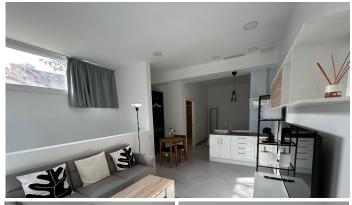

???? Features of Each Duplex

Size: 90 m<sup>2</sup> distributed over two floors.

Ground floor: Spacious living room with an integrated open-plan kitchen and independent entrance.

Lower floor: Master bedroom with the possibility to create two additional bedrooms and a second bathroom.

Bathrooms: 1 (with the option to add another).

Condition: Brand new, fully furnished and equipped.

Extras: Air conditioning, communal swimming pool, and gardens.

Parking: Option to rent a private covered parking space for only €60/month.