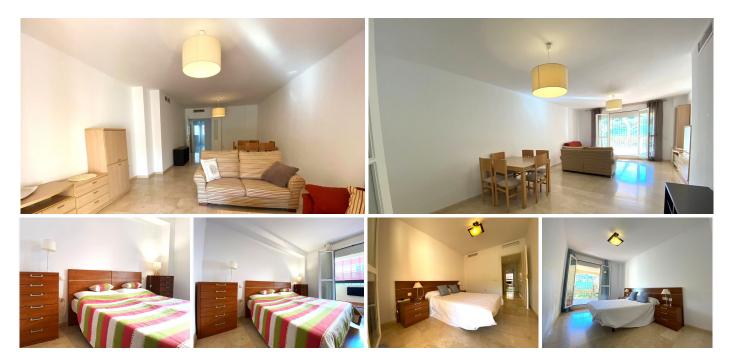

## Manilva

REF# R4930912 225.000 €

| BEDS | BATHS | BUILT | PLOT  | TERRACE |
|------|-------|-------|-------|---------|
| 2    | 2     | 90 m² | 30 m² | 30 m²   |

Beautiful Apartment in Exclusive Urbanization Near the Beach This magnificent apartment combines comfort, style and an unbeatable location near the sea. Ideal for both habitual residence and investment. Main features: 2 Bedrooms: With large built-in wardrobes. 2 Full Bathrooms: One of them en suite, designed with excellent quality. Fully Equipped Kitchen: With high-end appliances and functional design. Spacious Living Room: Perfect for relaxing, with direct access to the terrace. Large Terrace and Garden: An ideal space to enjoy the outdoors and the natural environment. Dream Urbanization: Community pool to cool off and enjoy on sunny days. Perfectly maintained green areas, ideal for walking or relaxing. Extras Included: Parking space. Storage room. Privileged Location: Just a few minutes from the beach and Puerto de la Duquesa, with access to restaurants, shops and leisure activities. Don't miss this unique opportunity to live in a privileged environment. Contact us to schedule a visit!