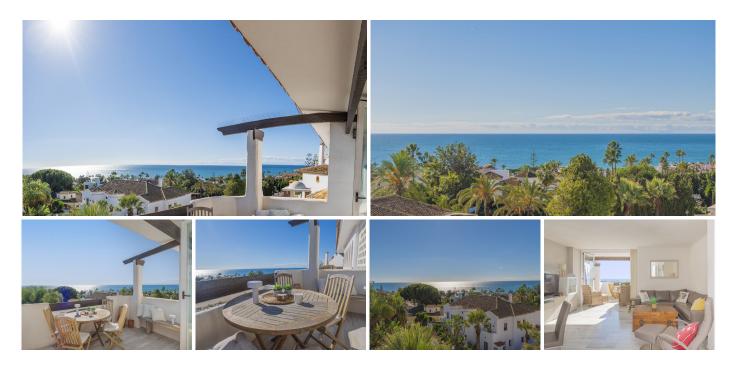

Impressive Corner Duplex 4 Bedroom Penthouse with Stunning Sea Views at El Rosario Beach. Located just 400m from the sandy shore of the beach, this property offers 4 bedrooms and three bathrooms and boasts some awesome Southeast facing panoramic sea views including Africa and Gibraltar. A distribution hall welcomes us leading to the ample dining and living room, up to 30sqm, and direct access to the 13sqm partially covered terrace. Along the corridor we find the fully fitted kitchen with utility room and two bedrooms, one of them en suite with a small balcony, as well as a complete bathroom. Upstairs two more roomy bedrooms sharing a complete bathroom. Placed in an Andalusian style urbanization with properly taken care of green areas and two communal pools plus a gym in the basement area; the property comprises a spacious parking place and a good sized storage, both underground. The dwelling has every amenity at hand such as supermarkets, pharmacy, schools, tennis clubs, hospital, doctors, dentists, etc.; as well as near the varied gastronomic and leisure offer of the chiringuitos and beach restaurants such as Nosso, Luma, Nikki Beach, Trocadero, etc..., it is located close to the nicest Marbella East beach where a boardwalk along the beach from La cala Mijas to Marbella is under construction and is estimated to be finished within a couple of years. We reach the beach through a beautiful promenade with palm trees and it +34 951 123 083 | +44 (0)330 179 8687 | info@idiliqestates.com Local 28, Edificio D, Centro de Negocios Puerta

is surrounded with 5\* Hotels (Kimpton "Los Monteros", "VIncci", "Don Carlos", the Luxury Dunique project and furthermore, the coming Great Luxury Marbella W 5\* Hotel); as well as it is close to several renowned golf courses as Santa Clara, Rio real, Santa Maria, Cabopino. 4 Km away from Marbella downtown and 45km from Málaga airport. All these features entitle the property as an excellent first home or a holiday home. Not to forget its huge rental potential.