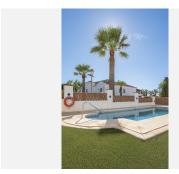

Impressive Corner Duplex 4 Bedroom Penthouse with Stunning Sea Views at El Rosario Beach. Located just 400m from the sandy shore of the beach, this property offers 4 bedrooms and three bathrooms and boasts some awesome Southeast facing panoramic sea views including Africa and Gibraltar. A distribution hall welcomes us leading to the ample dining and living room, up to 30sqm, and direct access to the 13sqm partially covered terrace. Along the corridor we find the fully fitted kitchen with utility room and two bedrooms, one of them en suite with a small balcony, as well as a complete bathroom. Upstairs two more roomy bedrooms sharing a complete bathroom. Placed in an Andalusian style urbanization with properly taken care of green areas and two communal pools plus a gym in the basement area; the property comprises a spacious parking place and a good sized storage, both underground. The dwelling has every amenity at hand such as supermarkets, pharmacy, schools, tennis clubs, hospital, doctors, dentists, etc.; as well as near the varied gastronomic and leisure offer of the chiringuitos and beach restaurants such as Nosso, Luma, Nikki Beach, Trocadero, etc..., it is located close to the nicest Marbella East beach where a boardwalk along the beach from La cala Mijas to Marbella is under construction and is estimated to be finished within a couple of years. We reach the beach through a beautiful promenade with palm trees and it +34 951 123 083 | +44 (0)330 179 8687 | info@idiliqestates.com Local 28, Edificio D, Centro de Negocios Puerta