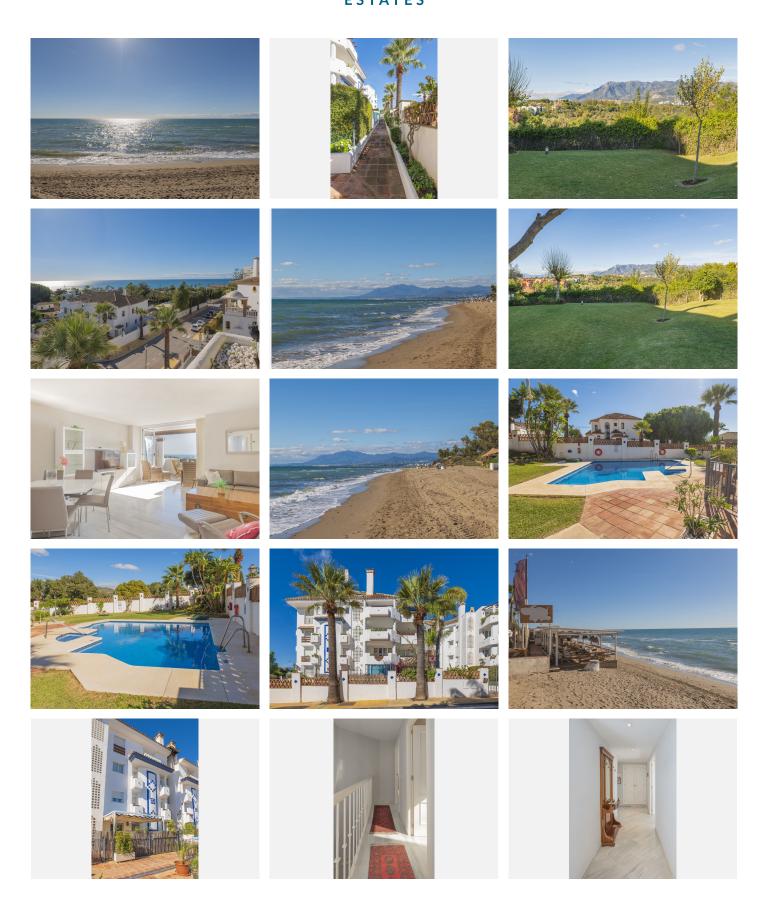

Impressive Corner Duplex 4 Bedroom Penthouse with Stunning Sea Views at El Rosario Beach. Located just 400m from the sandy shore of the beach, this property offers 4 bedrooms and three bathrooms and boasts some awesome Southeast facing panoramic sea views including Africa and Gibraltar. A distribution hall welcomes us leading to the ample dining and living room, up to 30sqm, and direct access to the 13sqm partially covered terrace. Along the corridor we find the fully fitted kitchen with utility room and two bedrooms, one of them en suite with a small balcony, as well as a complete bathroom. Upstairs two more roomy bedrooms sharing a complete bathroom. Placed in an Andalusian style urbanization with properly taken care of green areas and two communal pools plus a gym in the basement area; the property comprises a spacious parking place and a good sized storage, both underground. The dwelling has every amenity at hand such as supermarkets, pharmacy, schools, tennis clubs, hospital, doctors, dentists, etc.; as well as near the varied gastronomic and leisure offer of the chiringuitos and beach restaurants such as Nosso, Luma, Nikki Beach, Trocadero, etc..., it is located close to the nicest Marbella East beach where a boardwalk along the beach from La cala Mijas to Marbella is under construction and is estimated to be finished within a couple of years. We reach the beach through a beautiful promenade with palm trees and it +34 951 123 083 | +44 (0)330 179 8687 | info@idiliqestates.com Local 28, Edificio D, Centro de Negocios Puerta

is surrounded with 5\* Hotels (Kimpton "Los Monteros", "VIncci", "Don Carlos", the Luxury Dunique project and furthermore, the coming Great Luxury Marbella W 5\* Hotel); as well as it is close to several renowned golf courses as Santa Clara, Rio real, Santa Maria, Cabopino. 4 Km away from Marbella downtown and 45km from Málaga airport. All these features entitle the property as an excellent first home or a holiday home. Not to forget its huge rental potential.