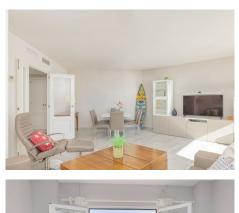

Impressive Corner Duplex 4 Bedroom Penthouse with Stunning Sea Views at El Rosario Beach. Located just 400m from the sandy shore of the beach, this property offers 4 bedrooms and three bathrooms and boasts some awesome Southeast facing panoramic sea views including Africa and Gibraltar. A distribution hall welcomes us leading to the ample dining and living room, up to 30sqm, and direct access to the 13sqm partially covered terrace. Along the corridor we find the fully fitted kitchen with utility room and two bedrooms, one of them en suite with a small balcony, as well as a complete bathroom. Upstairs two more roomy bedrooms sharing a complete bathroom. Placed in an Andalusian style urbanization with properly taken care of green areas and two communal pools plus a gym in the basement area; the property comprises a spacious parking place and a good sized storage, both underground. The dwelling has every amenity at hand such as supermarkets, pharmacy, schools, tennis clubs, hospital, doctors, dentists, etc.; as well as near the varied gastronomic and leisure offer of the chiringuitos and beach restaurants such as Nosso, Luma, Nikki Beach, Trocadero, etc..., it is located close to the nicest Marbella East beach where a boardwalk along the beach from La cala Mijas to Marbella is under construction and is estimated to be finished within a couple of years. We reach the beach through a beautiful promenade with palm trees and it +34 951 123 083 | +44 (0)330 179 8687 | info@idiliqestates.com Local 28, Edificio D, Centro de Negocios Puerta