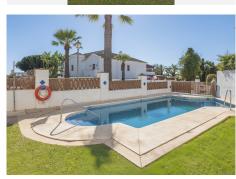

Impressive Corner Duplex 4 Bedroom Penthouse with Stunning Sea Views at El Rosario Beach. Located just 400m from the sandy shore of the beach, this property offers 4 bedrooms and three bathrooms and boasts some awesome Southeast facing panoramic sea views including Africa and Gibraltar. A distribution hall welcomes us leading to the ample dining and living room, up to 30sqm, and direct access to the 13sqm partially covered terrace. Along the corridor we find the fully fitted kitchen with utility room and two bedrooms, one of them en suite with a small balcony, as well as a complete bathroom. Upstairs two more roomy bedrooms sharing a complete bathroom. Placed in an Andalusian style urbanization with properly taken care of green areas and two communal pools plus a gym in the basement area; the property comprises a spacious parking place and a good sized storage, both underground. The dwelling has every amenity at hand such as supermarkets, pharmacy, schools, tennis clubs, hospital, doctors, dentists, etc.; as well as near the varied gastronomic and leisure offer of the chiringuitos and beach restaurants such as Nosso, Luma, Nikki Beach, Trocadero, etc..., it is located close to the nicest Marbella East beach where a boardwalk along the beach from La cala Mijas to Marbella is under construction and is estimated to be finished within a couple of years. We reach the beach through a beautiful promenade with palm trees and it +34 951 123 083 | +44 (0)330 179 8687 | info@idiliqestates.com Local 28, Edificio D, Centro de Negocios Puerta