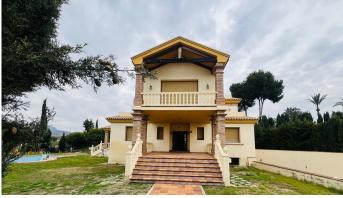

## R4930417

REF# R4930417 2.400.000 €

| BEDS | BATHS | BUILT  | PLOT    |
|------|-------|--------|---------|
| 7    | 7     | 734 m² | 1959 m² |

Exclusive Property in Atalaya – Prime Location Near Puerto Banús Nestled on a quiet road yet just minutes from the beach, the highway, and the vibrant Puerto Banús, this villa in Atalaya presents an extraordinary opportunity in one of the most sought-after locations. It offers the perfect balance of privacy and accessibility, making it an ideal investment or the dream home you've always envisioned. This property boasts a rare and expansive flat garden, a feature that is increasingly hard to find in homes so close to the coast. The garden offers ample potential for landscaping or creating an outdoor oasis. From the first of the villa's four floors, you'll enjoy stunning panoramic views of the Mediterranean Sea, stretching all the way to Gibraltar. The villa's layout spans four floors, including a large basement, all connected by a private lift. The current project, designed by DVNO Studios, showcases a modern Spanish-contemporary style featuring seven bedrooms and seven bathrooms. Alternatively, the design can be tailored to your preferences with the help of your architect, offering up to 700 square meters of living space plus a basement. This includes a private swimming pool, surrounded by serene privacy, to complement your bespoke design. The gated entrance provides access to underground parking as well as a spacious carport. Whether you choose to give the property a quick facelift or complete the stunning project already envisioned, the villa offers exceptional potential for significant returns or a luxurious family home. This is a unique chance to customize