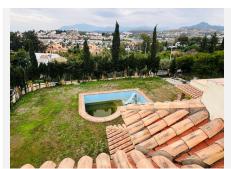

## R4930417

REF# R4930417 2.400.000 €

| BEDS | BATHS | BUILT  | PLOT    |
|------|-------|--------|---------|
| 7    | 7     | 734 m² | 1959 m² |

Exclusive Property in Atalaya – Prime Location Near Puerto Banús Nestled on a quiet road yet just minutes from the beach, the highway, and the vibrant Puerto Banús, this villa in Atalaya presents an extraordinary opportunity in one of the most sought-after locations. It offers the perfect balance of privacy and accessibility, making it an ideal investment or the dream home you've always envisioned. This property boasts a rare and expansive flat garden, a feature that is increasingly hard to find in homes so close to the coast. The garden offers ample potential for landscaping or creating an outdoor oasis. From the first of the villa's four floors, you'll enjoy stunning panoramic views of the Mediterranean Sea, stretching all the way to Gibraltar. The villa's layout spans four floors, including a large basement, all connected by a private lift. The current project, designed by DVNO Studios, showcases a modern Spanish-contemporary style featuring seven bedrooms and seven bathrooms. Alternatively, the design can be tailored to your preferences with the help of your architect, offering up to 700 square meters of living space plus a basement. This includes a private swimming pool, surrounded by serene privacy, to complement your bespoke design. The gated entrance provides access to underground parking as well as a spacious carport. Whether you choose to give the property a quick facelift or complete the stunning project already envisioned, the villa offers exceptional potential for significant returns or a luxurious family home. This is a unique chance to customize