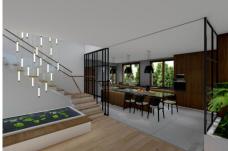

## R4930417

REF# R4930417 2.400.000 €

| BEDS | BATHS | BUILT  | PLOT    |
|------|-------|--------|---------|
| 7    | 7     | 734 m² | 1959 m² |

Exclusive Property in Atalaya – Prime Location Near Puerto Banús Nestled on a quiet road yet just minutes from the beach, the highway, and the vibrant Puerto Banús, this villa in Atalaya presents an extraordinary opportunity in one of the most sought-after locations. It offers the perfect balance of privacy and accessibility, making it an ideal investment or the dream home you've always envisioned. This property boasts a rare and expansive flat garden, a feature that is increasingly hard to find in homes so close to the coast. The garden offers ample potential for landscaping or creating an outdoor oasis. From the first of the villa's four floors, you'll enjoy stunning panoramic views of the Mediterranean Sea, stretching all the way to Gibraltar. The villa's layout spans four floors, including a large basement, all connected by a private lift. The current project, designed by DVNO Studios, showcases a modern Spanish-contemporary style featuring seven bedrooms and seven bathrooms. Alternatively, the design can be tailored to your preferences with the help of your architect, offering up to 700 square meters of living space plus a basement. This includes a private swimming pool, surrounded by serene privacy, to complement your bespoke design. The gated entrance provides access to underground parking as well as a spacious carport. Whether you choose to give the property a quick facelift or complete the stunning project already envisioned, the villa offers exceptional potential for significant returns or a luxurious family home. This is a unique chance to customize

**RENDERS** -