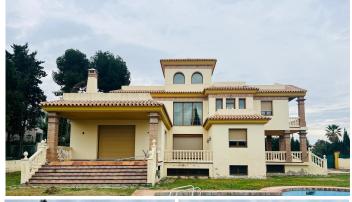

## R4930417

REF# R4930417 2.400.000 €

| BEDS | BATHS | BUILT  | PLOT    |
|------|-------|--------|---------|
| 7    | 7     | 734 m² | 1959 m² |

Exclusive Property in Atalaya – Prime Location Near Puerto Banús Nestled on a quiet road yet just minutes from the beach, the highway, and the vibrant Puerto Banús, this villa in Atalaya presents an extraordinary opportunity in one of the most sought-after locations. It offers the perfect balance of privacy and accessibility, making it an ideal investment or the dream home you've always envisioned. This property boasts a rare and expansive flat garden, a feature that is increasingly hard to find in homes so close to the coast. The garden offers ample potential for landscaping or creating an outdoor oasis. From the first of the villa's four floors, you'll enjoy stunning panoramic views of the Mediterranean Sea, stretching all the way to Gibraltar. The villa's layout spans four floors, including a large basement, all connected by a private lift. The current project, designed by DVNO Studios, showcases a modern Spanish-contemporary style featuring seven bedrooms and seven bathrooms. Alternatively, the design can be tailored to your preferences with the help of your architect, offering up to 700 square meters of living space plus a basement. This includes a private swimming pool, surrounded by serene privacy, to complement your bespoke design. The gated entrance provides access to underground parking as well as a spacious carport. Whether you choose to give the property a quick facelift or complete the stunning project already envisioned, the villa offers exceptional potential for significant returns or a luxurious family home. This is a unique chance to customize