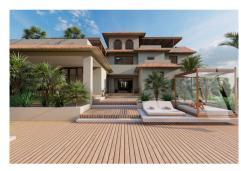

## R4930417

REF# R4930417 2.400.000 €

| BEDS | BATHS | BUILT  | PLOT    |
|------|-------|--------|---------|
| 7    | 7     | 734 m² | 1959 m² |

Exclusive Property in Atalaya – Prime Location Near Puerto Banús Nestled on a quiet road yet just minutes from the beach, the highway, and the vibrant Puerto Banús, this villa in Atalaya presents an extraordinary opportunity in one of the most sought-after locations. It offers the perfect balance of privacy and accessibility, making it an ideal investment or the dream home you've always envisioned. This property boasts a rare and expansive flat garden, a feature that is increasingly hard to find in homes so close to the coast. The garden offers ample potential for landscaping or creating an outdoor oasis. From the first of the villa's four floors, you'll enjoy stunning panoramic views of the Mediterranean Sea, stretching all the way to Gibraltar. The villa's layout spans four floors, including a large basement, all connected by a private lift. The current project, designed by DVNO Studios, showcases a modern Spanish-contemporary style featuring seven bedrooms and seven bathrooms. Alternatively, the design can be tailored to your preferences with the help of your architect, offering up to 700 square meters of living space plus a basement. This includes a private swimming pool, surrounded by serene privacy, to complement your bespoke design. The gated entrance provides access to underground parking as well as a spacious carport. Whether you choose to give the property a quick facelift or complete the stunning project already envisioned, the villa offers exceptional potential for significant returns or a luxurious family home. This is a unique chance to customize

**RENDERS** -