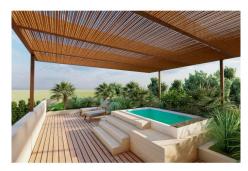

## R4930417

REF# R4930417 2.400.000 €

| BEDS | BATHS | BUILT  | PLOT    |
|------|-------|--------|---------|
| 7    | 7     | 734 m² | 1959 m² |

Exclusive Property in Atalaya – Prime Location Near Puerto Banús Nestled on a quiet road yet just minutes from the beach, the highway, and the vibrant Puerto Banús, this villa in Atalaya presents an extraordinary opportunity in one of the most sought-after locations. It offers the perfect balance of privacy and accessibility, making it an ideal investment or the dream home you've always envisioned. This property boasts a rare and expansive flat garden, a feature that is increasingly hard to find in homes so close to the coast. The garden offers ample potential for landscaping or creating an outdoor oasis. From the first of the villa's four floors, you'll enjoy stunning panoramic views of the Mediterranean Sea, stretching all the way to Gibraltar. The villa's layout spans four floors, including a large basement, all connected by a private lift. The current project, designed by DVNO Studios, showcases a modern Spanish-contemporary style featuring seven bedrooms and seven bathrooms. Alternatively, the design can be tailored to your preferences with the help of your architect, offering up to 700 square meters of living space plus a basement. This includes a private swimming pool, surrounded by serene privacy, to complement your bespoke design. The gated entrance provides access to underground parking as well as a spacious carport. Whether you choose to give the property a quick facelift or complete the stunning project already envisioned, the villa offers exceptional potential for significant returns or a luxurious family home. This is a unique chance to customize

**RENDERS** -