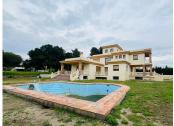

## R4930417

REF# R4930417 2.400.000 €

| BEDS | BATHS | BUILT  | PLOT    |
|------|-------|--------|---------|
| 7    | 7     | 734 m² | 1959 m² |

Exclusive Property in Atalaya – Prime Location Near Puerto Banús Nestled on a quiet road yet just minutes from the beach, the highway, and the vibrant Puerto Banús, this villa in Atalaya presents an extraordinary opportunity in one of the most sought-after locations. It offers the perfect balance of privacy and accessibility, making it an ideal investment or the dream home you've always envisioned. This property boasts a rare and expansive flat garden, a feature that is increasingly hard to find in homes so close to the coast. The garden offers ample potential for landscaping or creating an outdoor oasis. From the first of the villa's four floors, you'll enjoy stunning panoramic views of the Mediterranean Sea, stretching all the way to Gibraltar. The villa's layout spans four floors, including a large basement, all connected by a private lift. The current project, designed by DVNO Studios, showcases a modern Spanish-contemporary style featuring seven bedrooms and seven bathrooms. Alternatively, the design can be tailored to your preferences with the help of your architect, offering up to 700 square meters of living space plus a basement. This includes a private swimming pool, surrounded by serene privacy, to complement your bespoke design. The gated entrance provides access to underground parking as well as a spacious carport. Whether you choose to give the property a quick facelift or complete the stunning project already envisioned, the villa offers exceptional potential for significant returns or a luxurious family home. This is a unique chance to customize