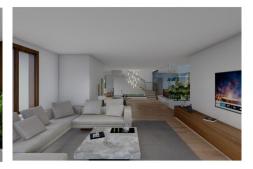

## R4930417

REF# R4930417 2.400.000 €

| BEDS | BATHS | BUILT  | PLOT    |
|------|-------|--------|---------|
| 7    | 7     | 734 m² | 1959 m² |

Exclusive Property in Atalaya – Prime Location Near Puerto Banús Nestled on a quiet road yet just minutes from the beach, the highway, and the vibrant Puerto Banús, this villa in Atalaya presents an extraordinary opportunity in one of the most sought-after locations. It offers the perfect balance of privacy and accessibility, making it an ideal investment or the dream home you've always envisioned. This property boasts a rare and expansive flat garden, a feature that is increasingly hard to find in homes so close to the coast. The garden offers ample potential for landscaping or creating an outdoor oasis. From the first of the villa's four floors, you'll enjoy stunning panoramic views of the Mediterranean Sea, stretching all the way to Gibraltar. The villa's layout spans four floors, including a large basement, all connected by a private lift. The current project, designed by DVNO Studios, showcases a modern Spanish-contemporary style featuring seven bedrooms and seven bathrooms. Alternatively, the design can be tailored to your preferences with the help of your architect, offering up to 700 square meters of living space plus a basement. This includes a private swimming pool, surrounded by serene privacy, to complement your bespoke design. The gated entrance provides access to underground parking as well as a spacious carport. Whether you choose to give the property a quick facelift or complete the stunning project already envisioned, the villa offers exceptional potential for significant returns or a luxurious family home. This is a unique chance to customize

**RENDERS** -