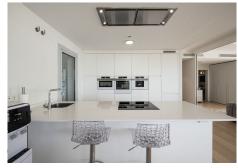

## R4930396 Penalmadena

REF# R4930396 635.000 €

| BEDS | BATHS | BUILT  | TERRACE |
|------|-------|--------|---------|
| 2    | 2     | 104 m² | 73 m²   |

Discover paradise by the sea in this spectacular luxury apartment in El Higueron! Located in an exclusive residential area, this apartment offers you an unrivalled living experience with breathtaking views to the sea and the port. The property has a master bedroom with en-suite bathroom and offers the possibility to transform it into a spacious second bedroom with en-suite bathroom. The property has a modern open concept design that integrates the living room and kitchen, ideal for enjoying unforgettable moments. The jewel of this apartment is its impressive 73m2 terrace, perfect for relaxing at sunset or entertaining guests. Equipped with built-in wardrobes, independent heating and air conditioning system, and aerothermal heating for hot water, it guarantees maximum comfort all year round. In addition, you will have access to the exclusive services of Reserva del Higuerón: tennis and paddle courts, spa, gym, and five restaurants. Enjoy the convenience of two parking spaces and storage room included in the price, as well as the shuttle bus service to the beach and the shopping centre. With adapted access for people with reduced mobility and energy class B, this apartment is both efficient and accessible. Don't miss the opportunity to live in a privileged environment where luxury and comfort are just a step away from the sea. Come and visit it and fall in love!