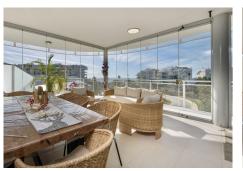

## R4930396 Penalmadena

REF# R4930396 635.000 €

| BEDS | BATHS | BUILT  | TERRACE |
|------|-------|--------|---------|
| 2    | 2     | 104 m² | 73 m²   |

Discover paradise by the sea in this spectacular luxury apartment in El Higueron! Located in an exclusive residential area, this apartment offers you an unrivalled living experience with breathtaking views to the sea and the port. The property has a master bedroom with en-suite bathroom and offers the possibility to transform it into a spacious second bedroom with en-suite bathroom. The property has a modern open concept design that integrates the living room and kitchen, ideal for enjoying unforgettable moments. The jewel of this apartment is its impressive 73m2 terrace, perfect for relaxing at sunset or entertaining guests. Equipped with built-in wardrobes, independent heating and air conditioning system, and aerothermal heating for hot water, it guarantees maximum comfort all year round. In addition, you will have access to the exclusive services of Reserva del Higuerón: tennis and paddle courts, spa, gym, and five restaurants. Enjoy the convenience of two parking spaces and storage room included in the price, as well as the shuttle bus service to the beach and the shopping centre. With adapted access for people with reduced mobility and energy class B, this apartment is both efficient and accessible. Don't miss the opportunity to live in a privileged environment where luxury and comfort are just a step away from the sea. Come and visit it and fall in love!