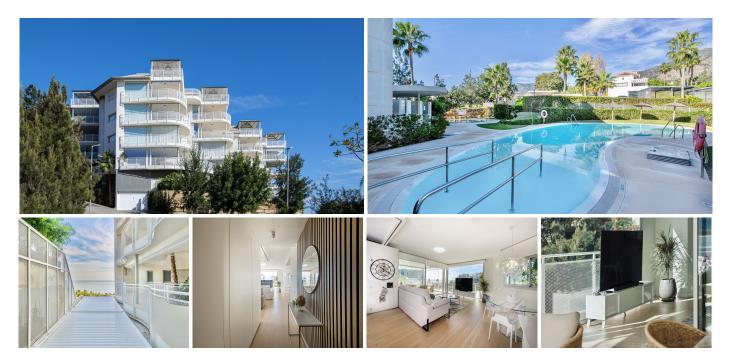

## R4930396 Penalmadena

REF# R4930396 635.000 €

| BEDS | BATHS | BUILT  | TERRACE |
|------|-------|--------|---------|
| 2    | 2     | 104 m² | 73 m²   |

Discover paradise by the sea in this spectacular luxury apartment in El Higueron! Located in an exclusive residential area, this apartment offers you an unrivalled living experience with breathtaking views to the sea and the port. The property has a master bedroom with en-suite bathroom and offers the possibility to transform it into a spacious second bedroom with en-suite bathroom. The property has a modern open concept design that integrates the living room and kitchen, ideal for enjoying unforgettable moments. The jewel of this apartment is its impressive 73m2 terrace, perfect for relaxing at sunset or entertaining guests. Equipped with built-in wardrobes, independent heating and air conditioning system, and aerothermal heating for hot water, it guarantees maximum comfort all year round. In addition, you will have access to the exclusive services of Reserva del Higuerón: tennis and paddle courts, spa, gym, and five restaurants. Enjoy the convenience of two parking spaces and storage room included in the price, as well as the shuttle bus service to the beach and the shopping centre. With adapted access for people with reduced mobility and energy class B, this apartment is both efficient and accessible. Don't miss the opportunity to live in a privileged environment where luxury and comfort are just a step away from the sea. Come and visit it and fall in love!