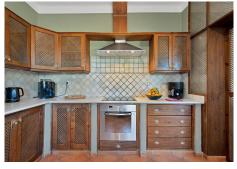

R4930369

• Alhaurín de la Torre

REF# R4930369 1.090.000 €

| BEDS | BATHS | BUILT  | PLOT    | TERRACE |
|------|-------|--------|---------|---------|
| 3    | 3     | 371 m² | 5870 m² | 104 m²  |

Discover paradise in this stunning rustic finca! Exclusively; set on a plot of more than 5,000 m², this charming villa offers you an oasis of tranquillity surrounded by palm trees, olive trees and a lush garden. Upon entering, you will be greeted by a pathway adorned with a rose hedge leading to a spacious dining room and living room. The fully equipped kitchen is separate from the living room, providing an ideal space for foodies. The property has three spacious bedrooms, each with its own full bathroom, plus an additional room housing a laundry room and a sauna. The jewel of this estate is its 20 metre x 5 metre swimming pool, surrounded by palm trees and with breathtaking views of the mountains. For exercise enthusiasts or those looking to relax outdoors, the dojo in the garden is the perfect place. With an automatic irrigation system, agricultural water and sixteen solar panels, this finca is not only beautiful, but also efficient and sustainable. The two-car garage with electric lock-up offers comfort and security. Only 8 km from El Pinar College, 17 km from Malaga Airport and 12 km from Malaga's Guadalmar Beach. This property combines the serenity of the countryside with proximity to essential services - don't miss the opportunity to make it yours!