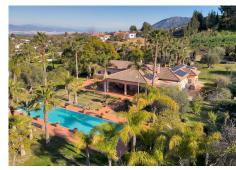

R4930369

• Alhaurín de la Torre

REF# R4930369 1.090.000 €

| BEDS | BATHS | BUILT  | PLOT    | TERRACE |
|------|-------|--------|---------|---------|
| 3    | 3     | 371 m² | 5870 m² | 104 m²  |

Discover paradise in this stunning rustic finca! Exclusively; set on a plot of more than 5,000 m², this charming villa offers you an oasis of tranquillity surrounded by palm trees, olive trees and a lush garden. Upon entering, you will be greeted by a pathway adorned with a rose hedge leading to a spacious dining room and living room. The fully equipped kitchen is separate from the living room, providing an ideal space for foodies. The property has three spacious bedrooms, each with its own full bathroom, plus an additional room housing a laundry room and a sauna. The jewel of this estate is its 20 metre x 5 metre swimming pool, surrounded by palm trees and with breathtaking views of the mountains. For exercise enthusiasts or those looking to relax outdoors, the dojo in the garden is the perfect place. With an automatic irrigation system, agricultural water and sixteen solar panels, this finca is not only beautiful, but also efficient and sustainable. The two-car garage with electric lock-up offers comfort and security. Only 8 km from El Pinar College, 17 km from Malaga Airport and 12 km from Malaga's Guadalmar Beach. This property combines the serenity of the countryside with proximity to essential services - don't miss the opportunity to make it yours!