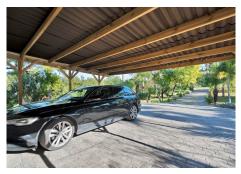

R4930369

• Alhaurín de la Torre

REF# R4930369 1.090.000 €

| BEDS | BATHS | BUILT  | PLOT    | TERRACE |
|------|-------|--------|---------|---------|
| 3    | 3     | 371 m² | 5870 m² | 104 m²  |

Discover paradise in this stunning rustic finca! Exclusively; set on a plot of more than 5,000 m², this charming villa offers you an oasis of tranquillity surrounded by palm trees, olive trees and a lush garden. Upon entering, you will be greeted by a pathway adorned with a rose hedge leading to a spacious dining room and living room. The fully equipped kitchen is separate from the living room, providing an ideal space for foodies. The property has three spacious bedrooms, each with its own full bathroom, plus an additional room housing a laundry room and a sauna. The jewel of this estate is its 20 metre x 5 metre swimming pool, surrounded by palm trees and with breathtaking views of the mountains. For exercise enthusiasts or those looking to relax outdoors, the dojo in the garden is the perfect place. With an automatic irrigation system, agricultural water and sixteen solar panels, this finca is not only beautiful, but also efficient and sustainable. The two-car garage with electric lock-up offers comfort and security. Only 8 km from El Pinar College, 17 km from Malaga Airport and 12 km from Malaga's Guadalmar Beach. This property combines the serenity of the countryside with proximity to essential services - don't miss the opportunity to make it yours!