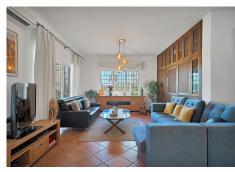

R4930369

• Alhaurín de la Torre

REF# R4930369 1.090.000 €

| BEDS | BATHS | BUILT  | PLOT    | TERRACE |
|------|-------|--------|---------|---------|
| 3    | 3     | 371 m² | 5870 m² | 104 m²  |

Discover paradise in this stunning rustic finca! Exclusively; set on a plot of more than 5,000 m², this charming villa offers you an oasis of tranquillity surrounded by palm trees, olive trees and a lush garden. Upon entering, you will be greeted by a pathway adorned with a rose hedge leading to a spacious dining room and living room. The fully equipped kitchen is separate from the living room, providing an ideal space for foodies. The property has three spacious bedrooms, each with its own full bathroom, plus an additional room housing a laundry room and a sauna. The jewel of this estate is its 20 metre x 5 metre swimming pool, surrounded by palm trees and with breathtaking views of the mountains. For exercise enthusiasts or those looking to relax outdoors, the dojo in the garden is the perfect place. With an automatic irrigation system, agricultural water and sixteen solar panels, this finca is not only beautiful, but also efficient and sustainable. The two-car garage with electric lock-up offers comfort and security. Only 8 km from El Pinar College, 17 km from Malaga Airport and 12 km from Malaga's Guadalmar Beach. This property combines the serenity of the countryside with proximity to essential services - don't miss the opportunity to make it yours!