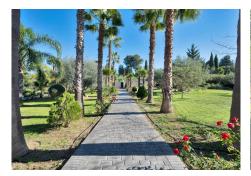

R4930369

• Alhaurín de la Torre

REF# R4930369 1.090.000 €

| BEDS | BATHS | BUILT  | PLOT    | TERRACE |
|------|-------|--------|---------|---------|
| 3    | 3     | 371 m² | 5870 m² | 104 m²  |

Discover paradise in this stunning rustic finca! Exclusively; set on a plot of more than 5,000 m², this charming villa offers you an oasis of tranquillity surrounded by palm trees, olive trees and a lush garden. Upon entering, you will be greeted by a pathway adorned with a rose hedge leading to a spacious dining room and living room. The fully equipped kitchen is separate from the living room, providing an ideal space for foodies. The property has three spacious bedrooms, each with its own full bathroom, plus an additional room housing a laundry room and a sauna. The jewel of this estate is its 20 metre x 5 metre swimming pool, surrounded by palm trees and with breathtaking views of the mountains. For exercise enthusiasts or those looking to relax outdoors, the dojo in the garden is the perfect place. With an automatic irrigation system, agricultural water and sixteen solar panels, this finca is not only beautiful, but also efficient and sustainable. The two-car garage with electric lock-up offers comfort and security. Only 8 km from El Pinar College, 17 km from Malaga Airport and 12 km from Malaga's Guadalmar Beach. This property combines the serenity of the countryside with proximity to essential services - don't miss the opportunity to make it yours!