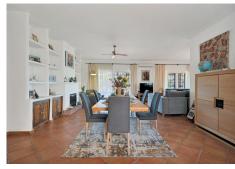

R4930369

• Alhaurín de la Torre

REF# R4930369 1.090.000 €

| BEDS | BATHS | BUILT  | PLOT    | TERRACE |
|------|-------|--------|---------|---------|
| 3    | 3     | 371 m² | 5870 m² | 104 m²  |

Discover paradise in this stunning rustic finca! Exclusively; set on a plot of more than 5,000 m², this charming villa offers you an oasis of tranquillity surrounded by palm trees, olive trees and a lush garden. Upon entering, you will be greeted by a pathway adorned with a rose hedge leading to a spacious dining room and living room. The fully equipped kitchen is separate from the living room, providing an ideal space for foodies. The property has three spacious bedrooms, each with its own full bathroom, plus an additional room housing a laundry room and a sauna. The jewel of this estate is its 20 metre x 5 metre swimming pool, surrounded by palm trees and with breathtaking views of the mountains. For exercise enthusiasts or those looking to relax outdoors, the dojo in the garden is the perfect place. With an automatic irrigation system, agricultural water and sixteen solar panels, this finca is not only beautiful, but also efficient and sustainable. The two-car garage with electric lock-up offers comfort and security. Only 8 km from El Pinar College, 17 km from Malaga Airport and 12 km from Malaga's Guadalmar Beach. This property combines the serenity of the countryside with proximity to essential services - don't miss the opportunity to make it yours!