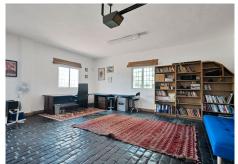

R4930369

• Alhaurín de la Torre

REF# R4930369 1.090.000 €

| BEDS | BATHS | BUILT  | PLOT    | TERRACE |
|------|-------|--------|---------|---------|
| 3    | 3     | 371 m² | 5870 m² | 104 m²  |

Discover paradise in this stunning rustic finca! Exclusively; set on a plot of more than 5,000 m², this charming villa offers you an oasis of tranquillity surrounded by palm trees, olive trees and a lush garden. Upon entering, you will be greeted by a pathway adorned with a rose hedge leading to a spacious dining room and living room. The fully equipped kitchen is separate from the living room, providing an ideal space for foodies. The property has three spacious bedrooms, each with its own full bathroom, plus an additional room housing a laundry room and a sauna. The jewel of this estate is its 20 metre x 5 metre swimming pool, surrounded by palm trees and with breathtaking views of the mountains. For exercise enthusiasts or those looking to relax outdoors, the dojo in the garden is the perfect place. With an automatic irrigation system, agricultural water and sixteen solar panels, this finca is not only beautiful, but also efficient and sustainable. The two-car garage with electric lock-up offers comfort and security. Only 8 km from El Pinar College, 17 km from Malaga Airport and 12 km from Malaga's Guadalmar Beach. This property combines the serenity of the countryside with proximity to essential services - don't miss the opportunity to make it yours!