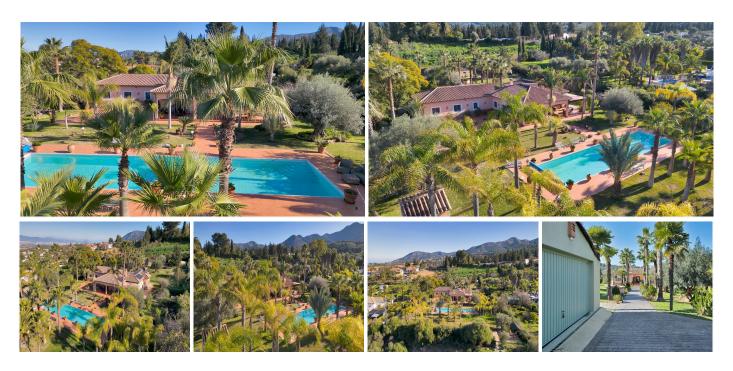

R4930369

• Alhaurín de la Torre

REF# R4930369 1.090.000 €

| BEDS | BATHS | BUILT  | PLOT    | TERRACE |
|------|-------|--------|---------|---------|
| 3    | 3     | 371 m² | 5870 m² | 104 m²  |

Discover paradise in this stunning rustic finca! Exclusively; set on a plot of more than 5,000 m², this charming villa offers you an oasis of tranquillity surrounded by palm trees, olive trees and a lush garden. Upon entering, you will be greeted by a pathway adorned with a rose hedge leading to a spacious dining room and living room. The fully equipped kitchen is separate from the living room, providing an ideal space for foodies. The property has three spacious bedrooms, each with its own full bathroom, plus an additional room housing a laundry room and a sauna. The jewel of this estate is its 20 metre x 5 metre swimming pool, surrounded by palm trees and with breathtaking views of the mountains. For exercise enthusiasts or those looking to relax outdoors, the dojo in the garden is the perfect place. With an automatic irrigation system, agricultural water and sixteen solar panels, this finca is not only beautiful, but also efficient and sustainable. The two-car garage with electric lock-up offers comfort and security. Only 8 km from El Pinar College, 17 km from Malaga Airport and 12 km from Malaga's Guadalmar Beach. This property combines the serenity of the countryside with proximity to essential services - don't miss the opportunity to make it yours!