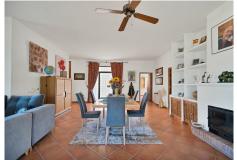

R4930369

• Alhaurín de la Torre

REF# R4930369 1.090.000 €

| BEDS | BATHS | BUILT  | PLOT    | TERRACE |
|------|-------|--------|---------|---------|
| 3    | 3     | 371 m² | 5870 m² | 104 m²  |

Discover paradise in this stunning rustic finca! Exclusively; set on a plot of more than 5,000 m², this charming villa offers you an oasis of tranquillity surrounded by palm trees, olive trees and a lush garden. Upon entering, you will be greeted by a pathway adorned with a rose hedge leading to a spacious dining room and living room. The fully equipped kitchen is separate from the living room, providing an ideal space for foodies. The property has three spacious bedrooms, each with its own full bathroom, plus an additional room housing a laundry room and a sauna. The jewel of this estate is its 20 metre x 5 metre swimming pool, surrounded by palm trees and with breathtaking views of the mountains. For exercise enthusiasts or those looking to relax outdoors, the dojo in the garden is the perfect place. With an automatic irrigation system, agricultural water and sixteen solar panels, this finca is not only beautiful, but also efficient and sustainable. The two-car garage with electric lock-up offers comfort and security. Only 8 km from El Pinar College, 17 km from Malaga Airport and 12 km from Malaga's Guadalmar Beach. This property combines the serenity of the countryside with proximity to essential services - don't miss the opportunity to make it yours!